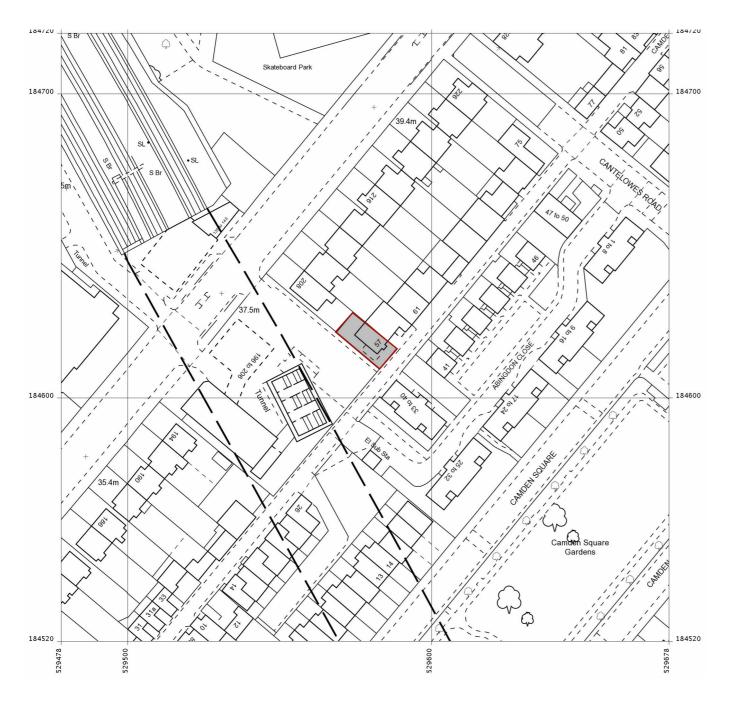

57, Camden Mews, London

NW1 9BY

Supplied by: Stanfords 29 Apr 2015 Stanfords Ordnance Survey Partner Licence: 100035409 Order Licence Reference: Ol848276 Centre coordinates: 529578 184620

Notes:
This drawing is the property and copyright of John Kerr Associates and written consent must be obtained before divulging to a third party or copying whole or part of the drawing by any method whatsoever.

All relevant Statutory Approvals to be obtained before works commence.

| Project: | 57 CAMDEN MEWS<br>LONDON NW1 9BY | Drawing:               | Scale 1:1250, @ A3 |
|----------|----------------------------------|------------------------|--------------------|
|          |                                  | EXISTING LOCATION PLAN | Date: APRIL 2019   |
|          |                                  |                        | Drawn: PK          |
| Client   | JOHN KERR                        |                        | No:                |
|          |                                  |                        | 484EX/01/A         |
|          |                                  |                        |                    |