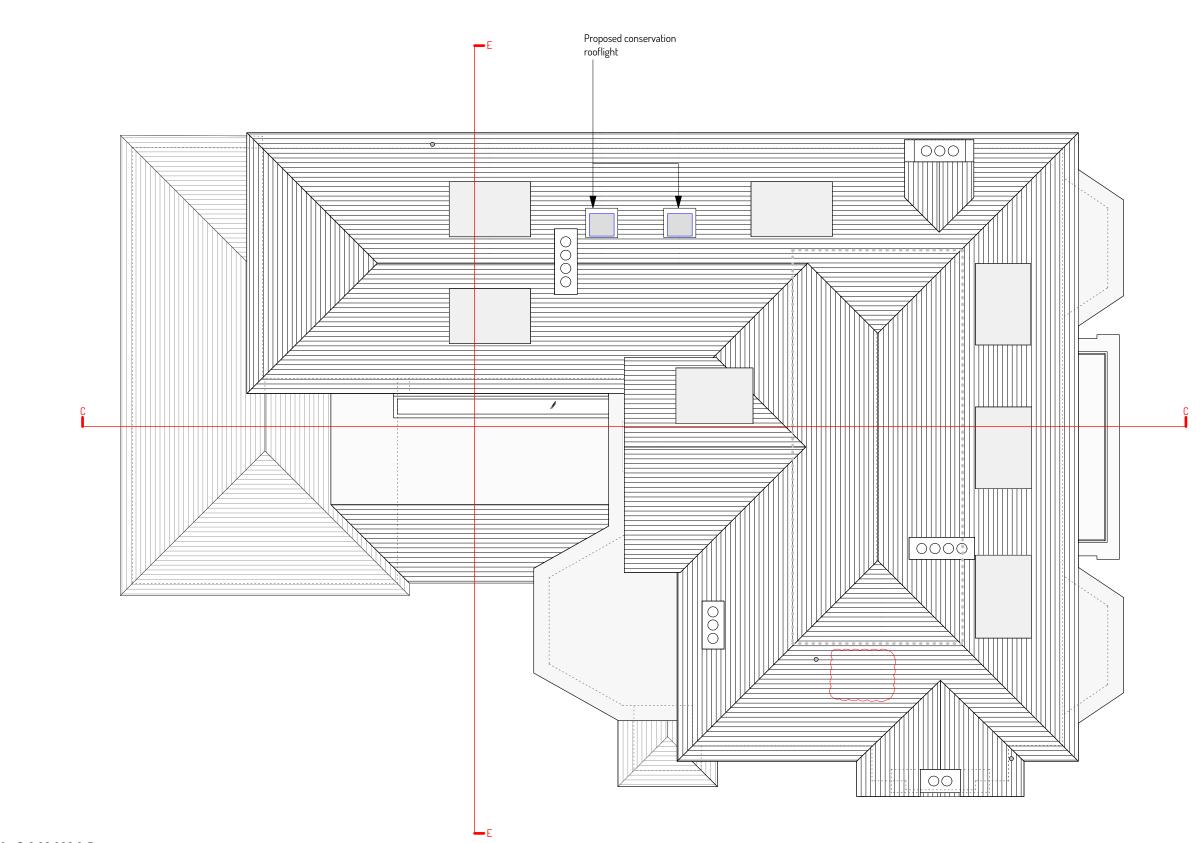

### General Notes:

 All existing timber frame windows to be replaced with double glazed equivalents
Proposed windows to match existing style and material

Legend

[\_\_] To be demolished

- External alterations
- Proposed structure

| architects | Project<br>52 Redington Road |        |             | Draw | Drawing Title Proposed<br>Roof Plan (Amendment) |              |            |  |
|------------|------------------------------|--------|-------------|------|-------------------------------------------------|--------------|------------|--|
|            | Scale 1:100                  | Origi  | inal Size   | A3   | Drawn                                           | MW           | Checked RH |  |
|            | N Information                | Tender |             |      |                                                 | Construction |            |  |
|            | Project No.                  |        | Drawing No. |      |                                                 | Revision No. |            |  |
|            | 183                          |        | P_PA_103    |      |                                                 | A            |            |  |