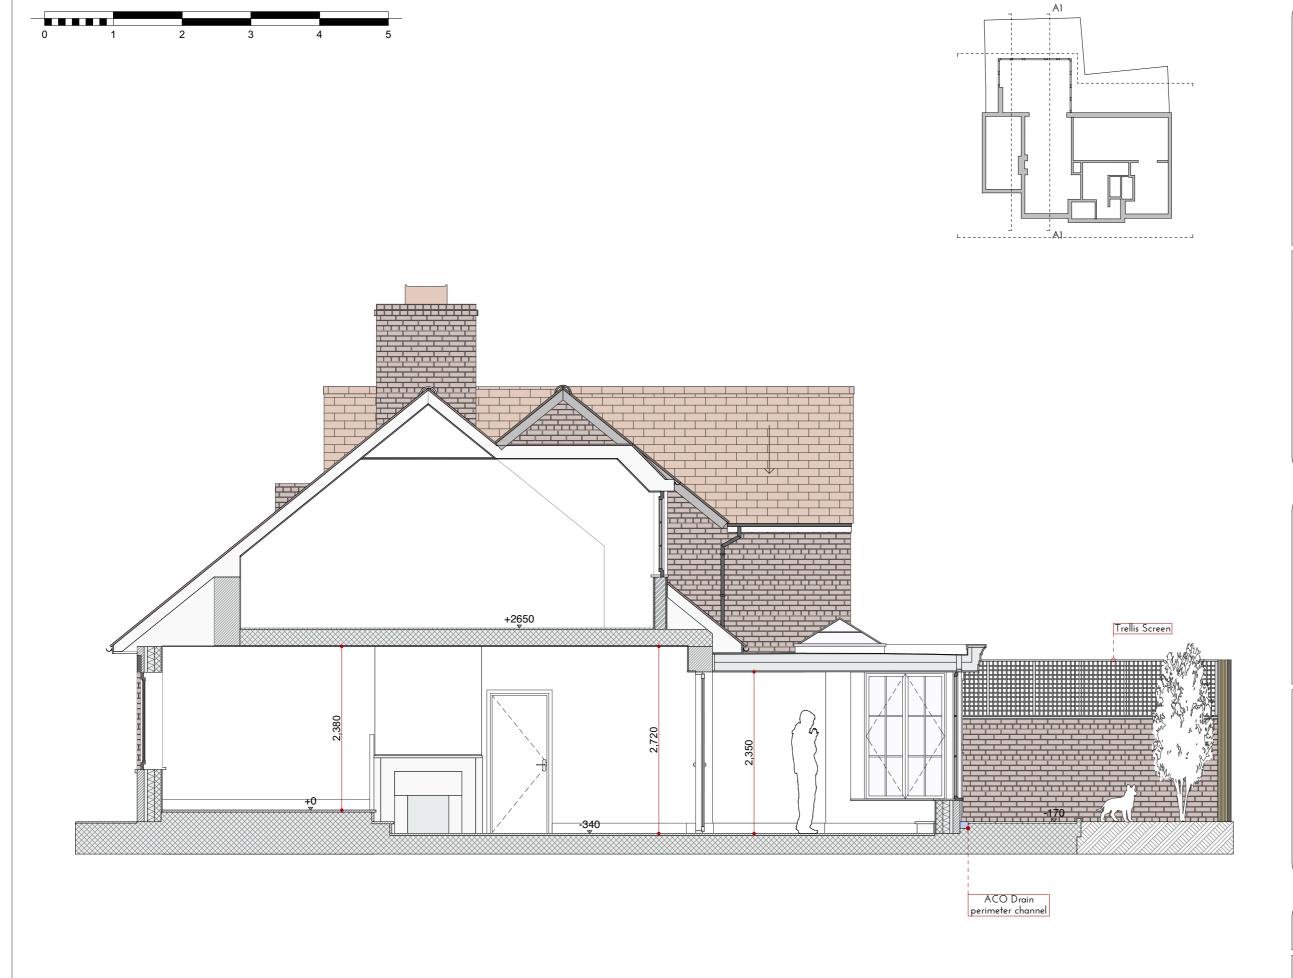

## Revisions

A - Conservatory size and location amended.

Job Number:

006

6 Inverforth Close, London, NW3 7EX

Client:

Project:

Mr. Andrian Bors

Drawing Title: Section A1 - A1

Scale:

1:55@A3

13/05/2019

Drawing Number:

PP-006-311-A - Proposed

Revision:

Drawn by: