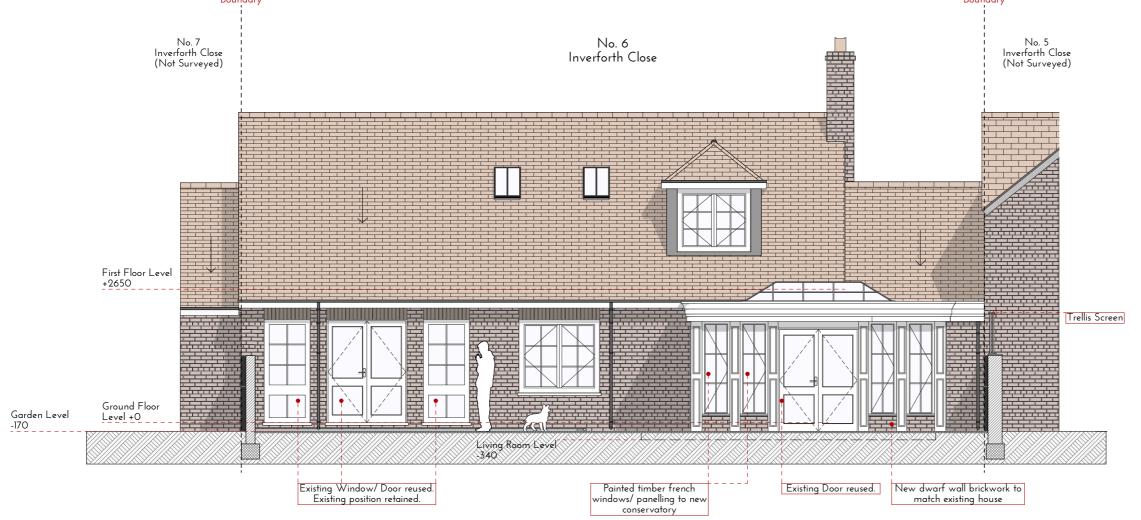

## A - Conservatory size and location amended.

Job Number:
006

Project:
6 Inverforth Close, London, NW3 7EX

Client:
Mr. Andrian Bors

Drawing Title:
Rear Elevation B1 - B1

Scale:
1:75@A3

Date:
13/05/2019

Drawing Number:
PP-006-212-A - Proposed