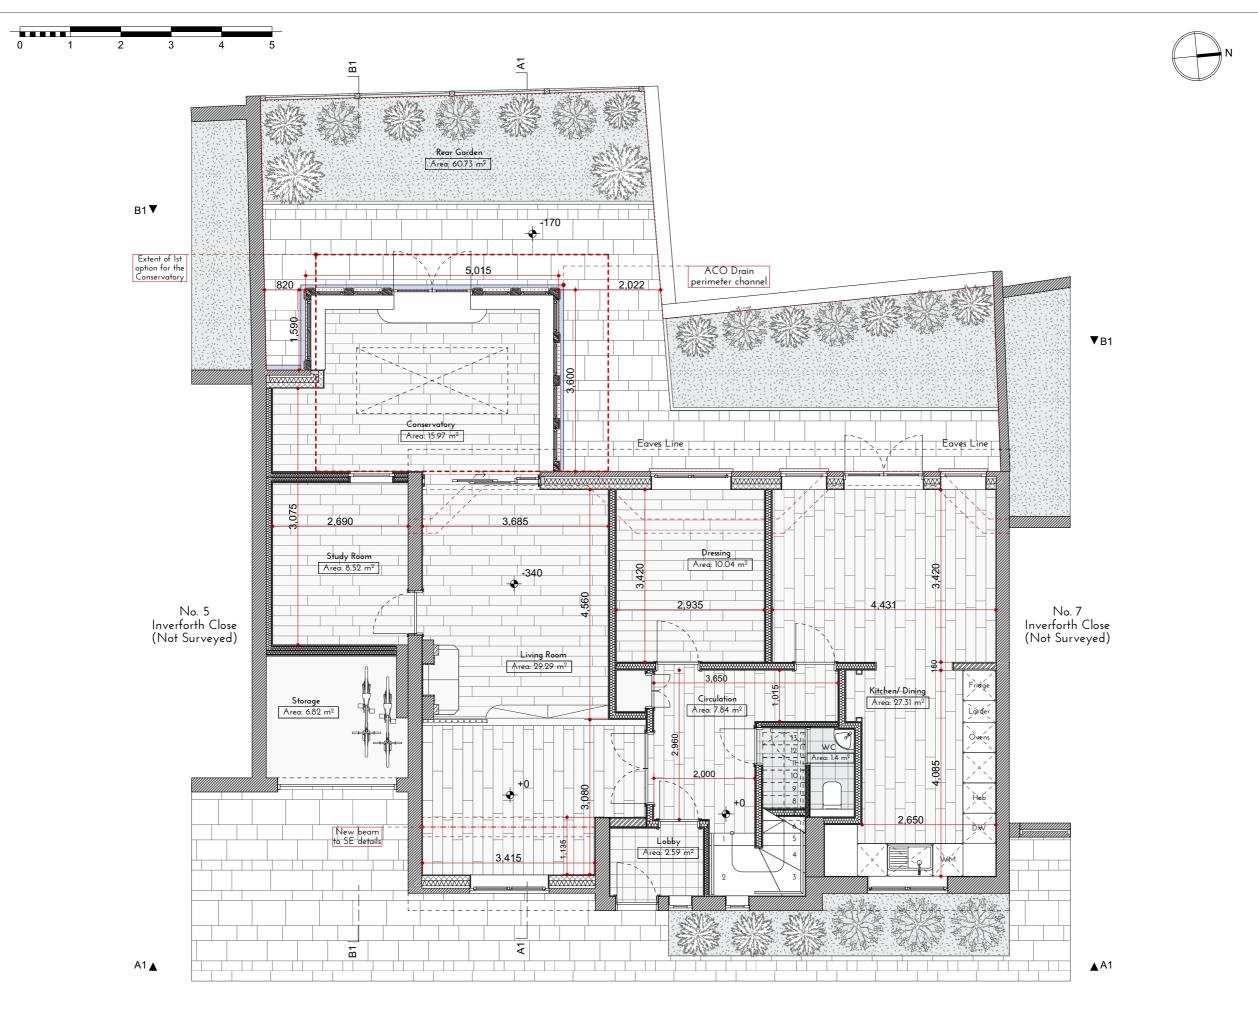

## General Notes

Do not scale from drawings.
The contractor must verify all dimensions on site before commencing work.
Any discrepancies and/ or omissions to be reported to the architect immediately.
All drawings are to be read in conjunction with all relevant drawings and specifications.

## Notes/ Key

Status: Planning (0-3)

## Revisions

A - Conservatory size and location amended.

Job Number:

006 Project:

6 Inverforth Close, London, NW3 7EX

Client:

Mr. Andrian Bors

Drawing Title:

**Ground Floor Plan** 

Scale:

1:75@A3

Date: 13/05/2019

Drawing Number:

PP-006-101-A - Proposed

Revision:

Drawn by: