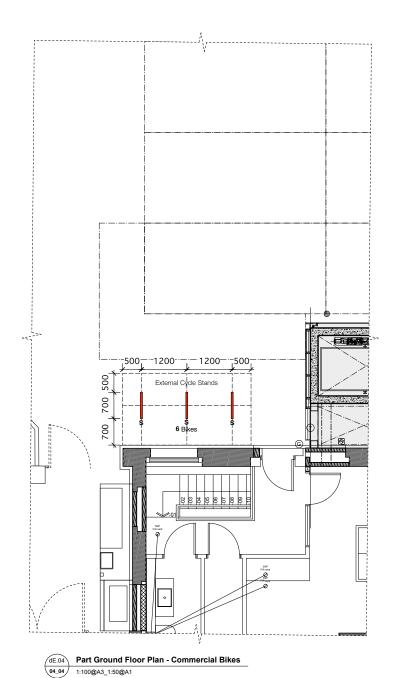

LEGEND:

S - Sheffield Stands

DS - Double Stacker Cycle Rack

Total S - 3 external bikes (commercial)

Setting out and all G.A. drawings prepared from survey information provided by others.

All setting out must be checked on site
All setting out must be checked on site
All setting out heavyl nutless sitemative Datum given
Orderance Datum Newlyn unless sitemative Datum given
Orderance Datum Newlyn unless sitemative Datum given
Orderance Datum Setting Settin