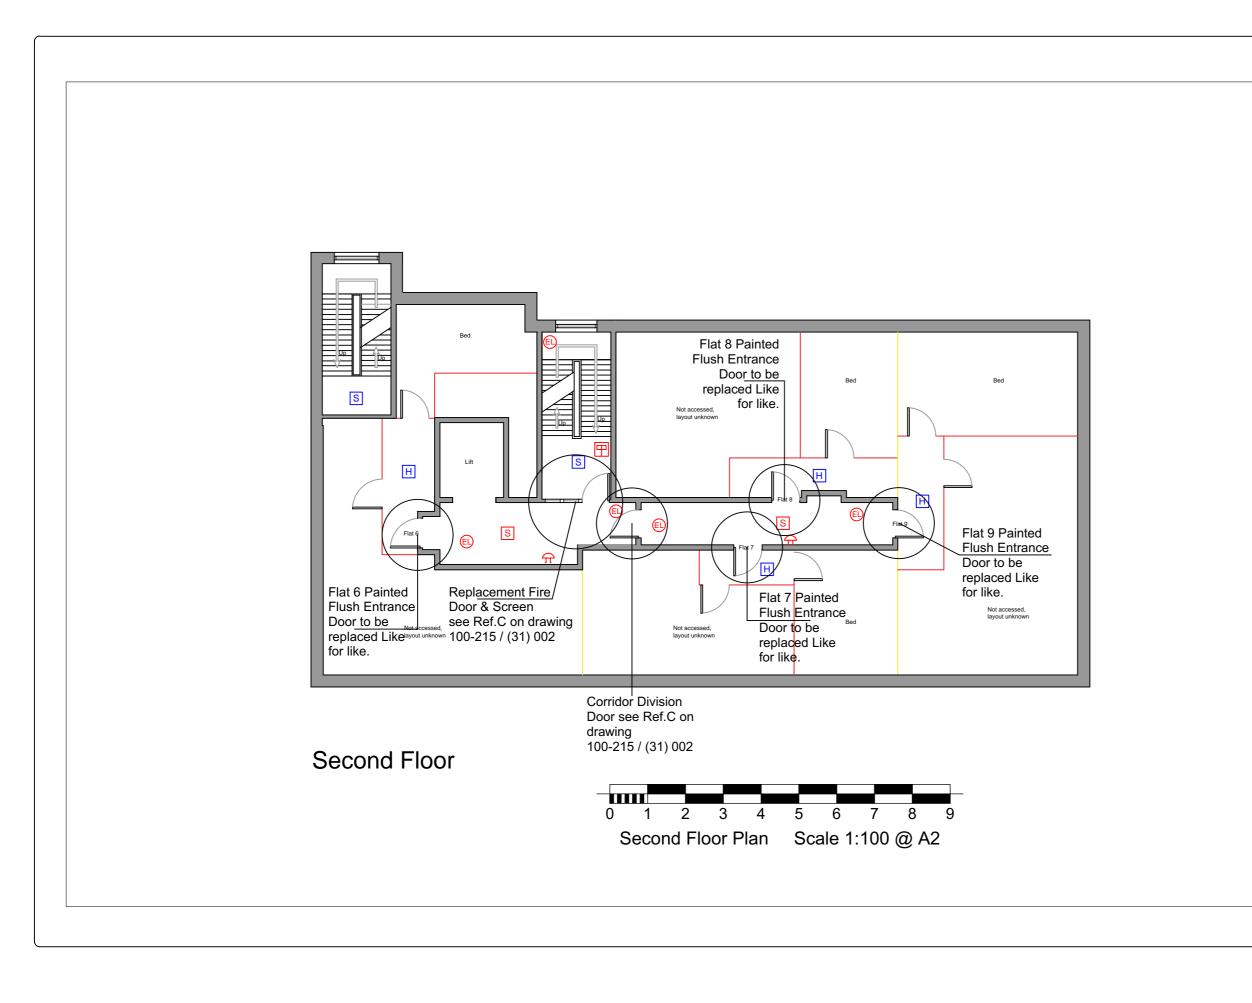

Revision

A Notes relating to the proposed 3 works to internal doors revised to give refence to details on drawing 100-215 / (31) 002.

30:04:19 PT

| roject:     | Passive Fire Protection Works at Akbar<br>House, Guilford Place, London |
|-------------|-------------------------------------------------------------------------|
| tatus:      |                                                                         |
| lient:      | PA Housing                                                              |
| heet title: | Floor Plan - 2nd Floor                                                  |
| cale:       | 1:100@A3                                                                |
| Date:       | 29:01:2019                                                              |
| )rawn:      | РТ                                                                      |
| becked.     |                                                                         |