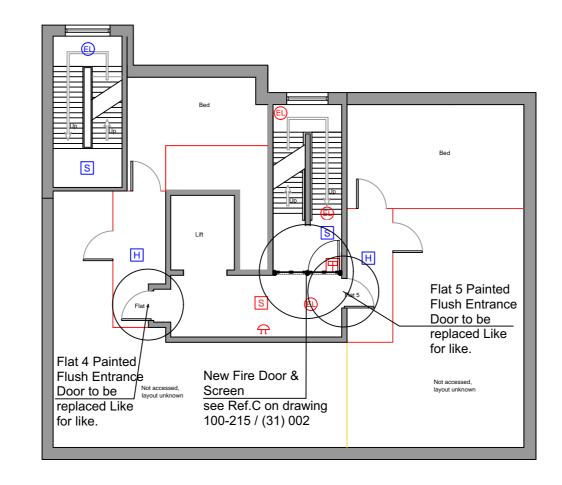

## First Floor

A Notes relating to the proposed 30:04:19 PT works to internal doors revised to give referce to details on drawing 100-215 / (31) 002.

| Project:     | Passive Fire Protection Works at Akbar<br>House, Guilford Place, London |
|--------------|-------------------------------------------------------------------------|
| Status:      |                                                                         |
| Client:      | PA Housing                                                              |
| Sheet title: | Floor Plan - 1st Floor                                                  |
| Scale:       | 1:100@A3                                                                |
| Date:        | 29:01:2019                                                              |
| Drawn:       | РТ                                                                      |
| Checked:     |                                                                         |