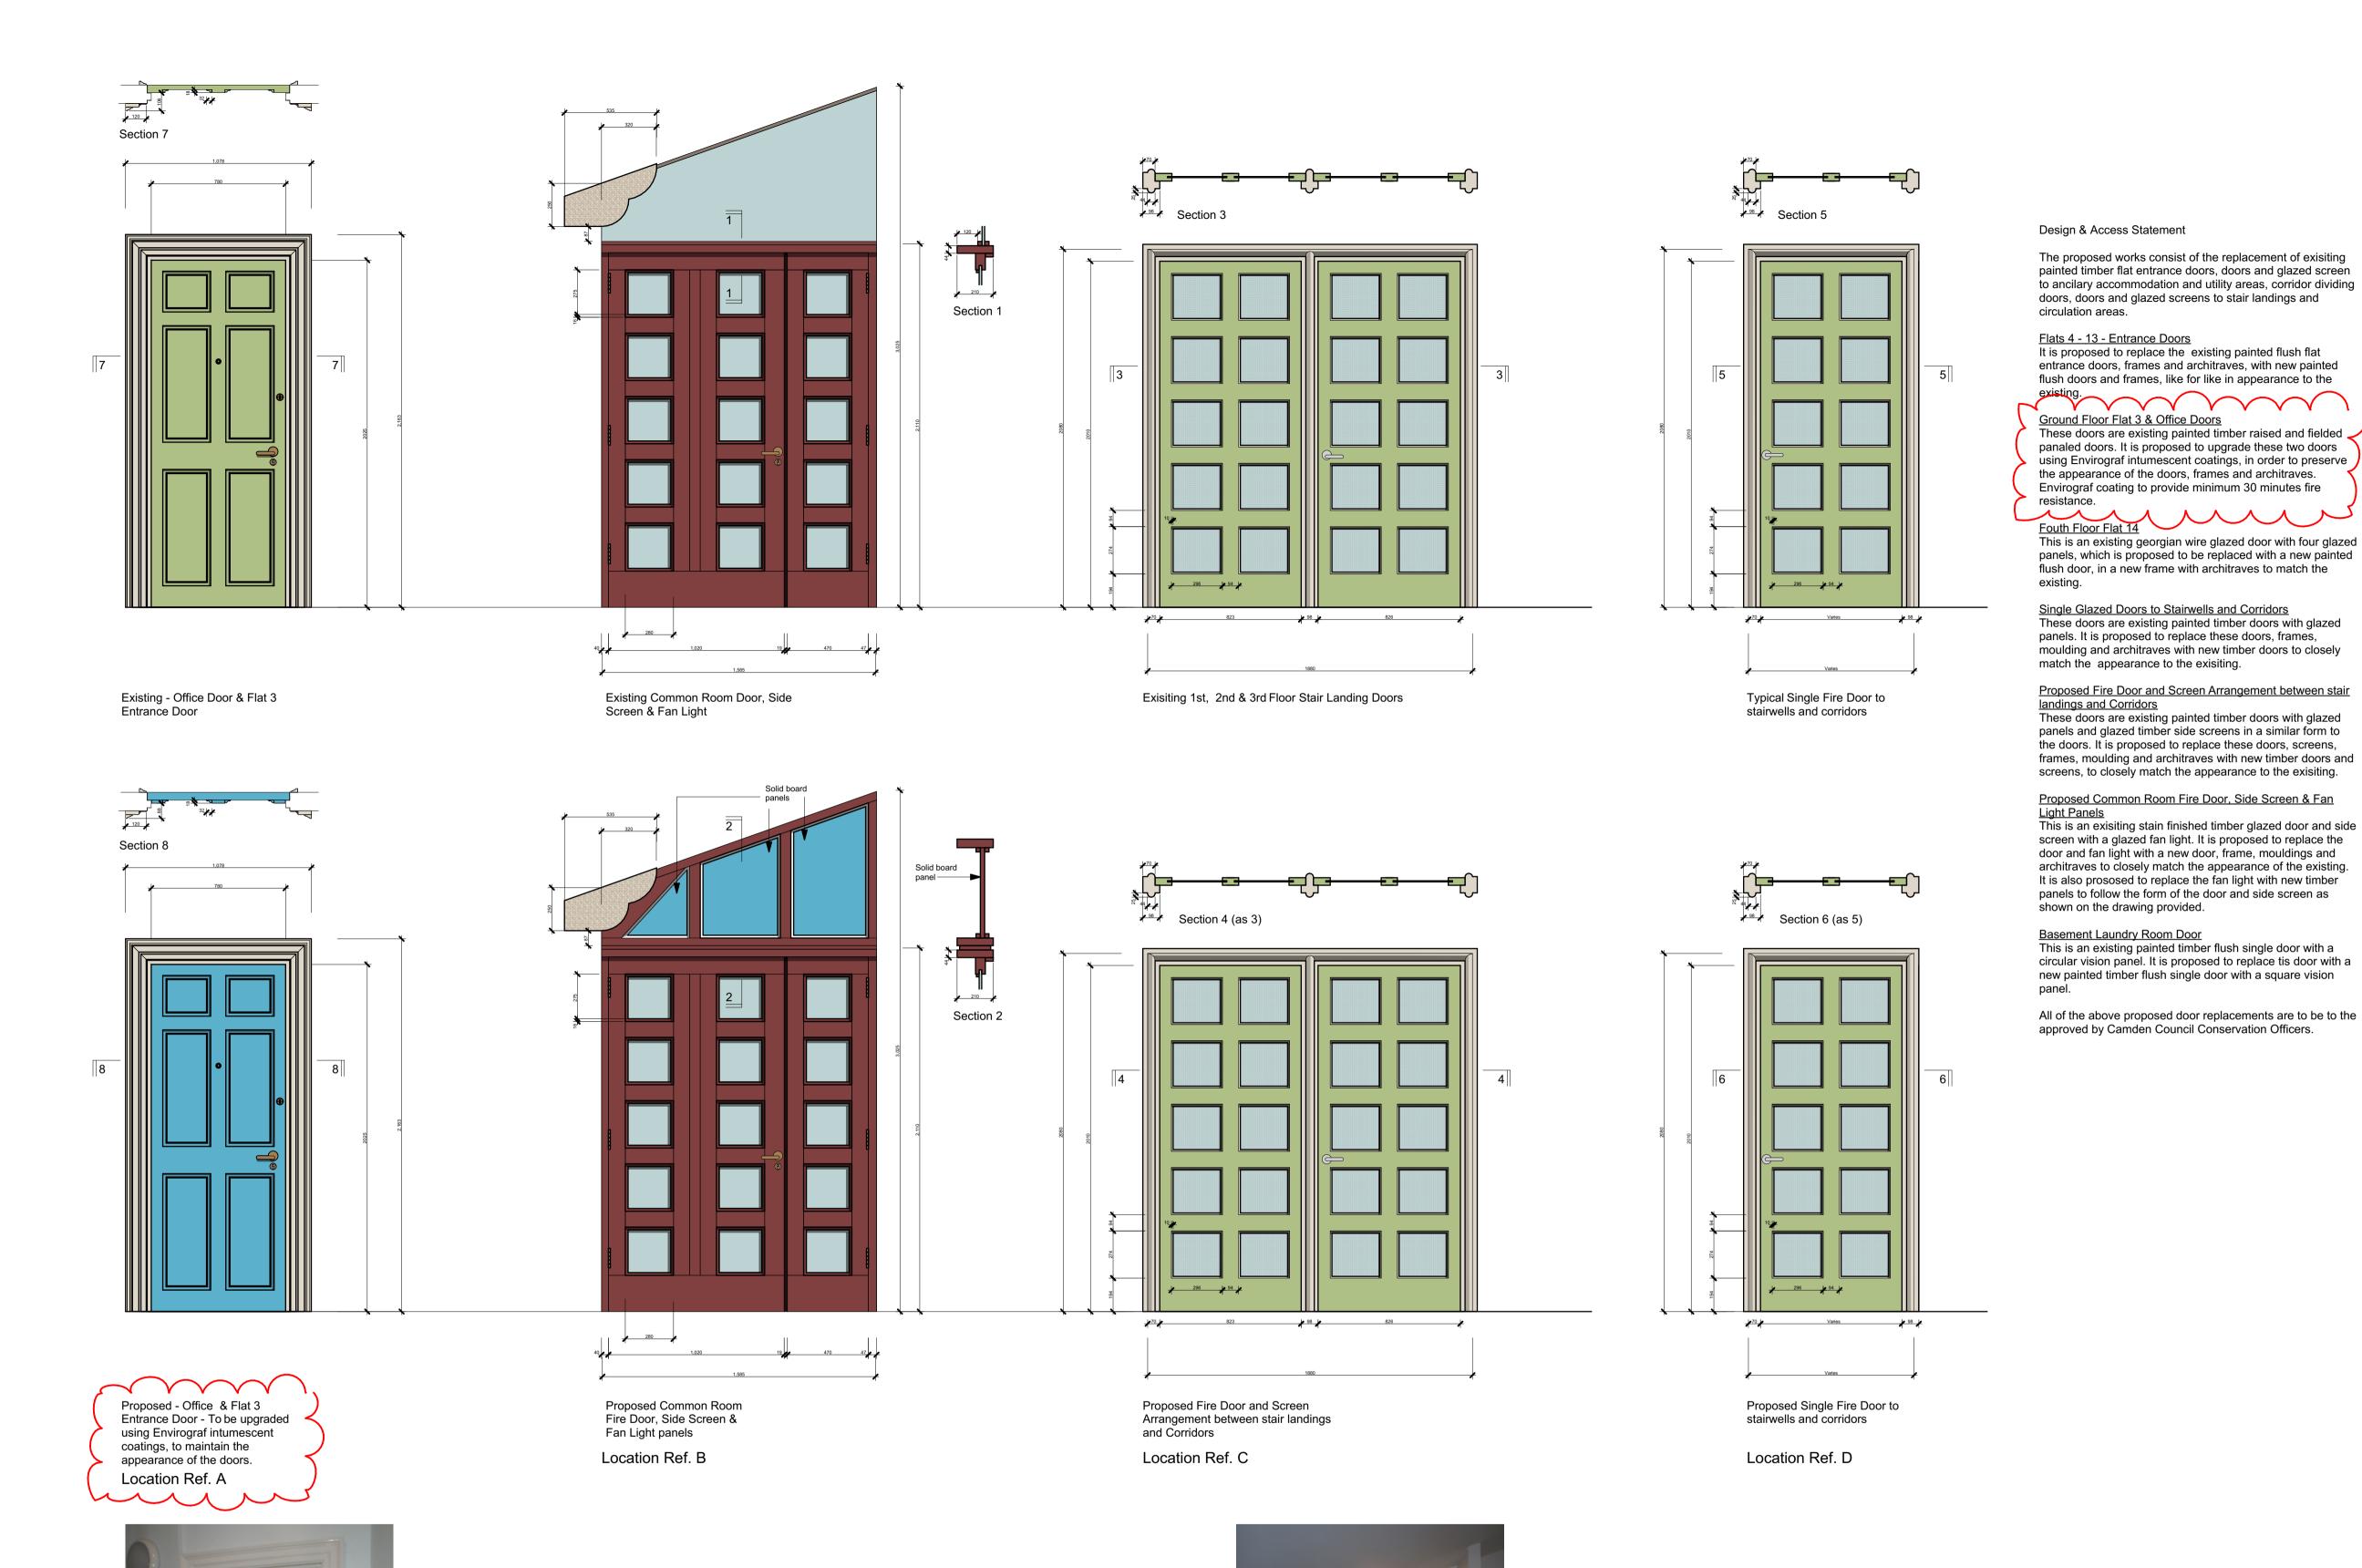

Typical 1st - 3rd Floor - Flat Entrance Door (3rd Floor

Ground Floor - Existing Flat 3 Entrance