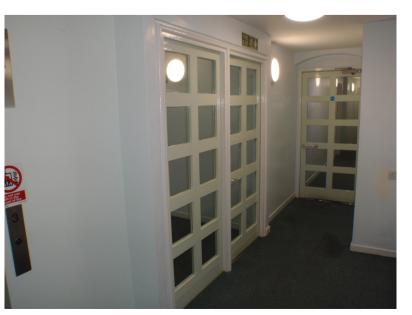

Typical 1st - 3rd Floor - Flat Entrance Door (3rd Floor

Ground Floor - Existing Flat 3 Entrance