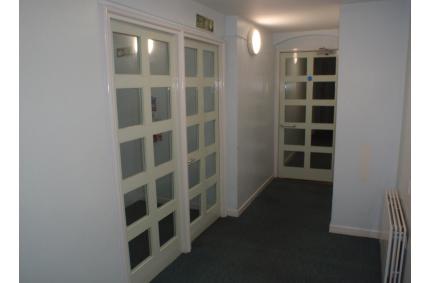

Typical 1st - 3rd Floor - Flat Entrance Door (3rd Floor

Ground Floor - Existing Flat 3 Entrance