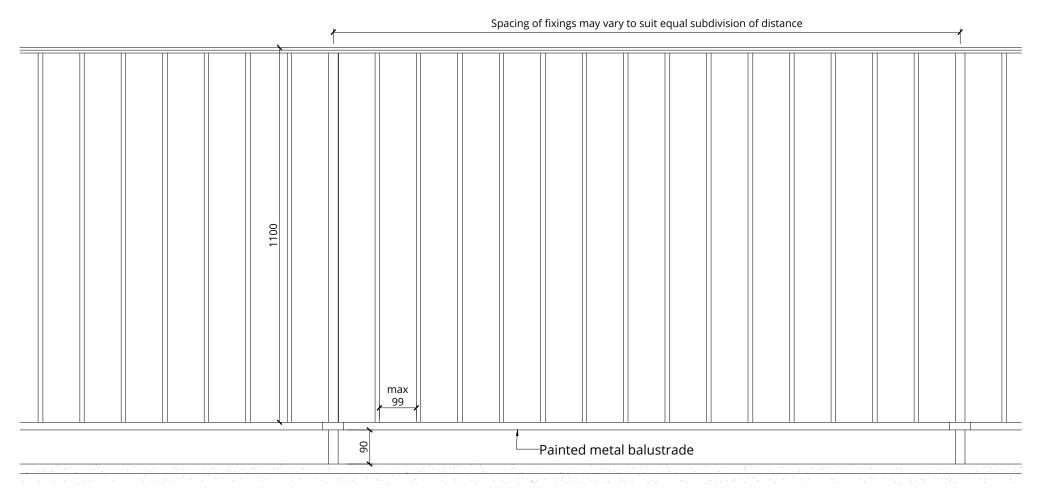

## Elevation of balustrade (generally, already permitted)

Primary balusters: 25mm square Secondary balusters: 15mm square
Dimensions are aproximate subject to confirmation with specialist manufacturer

Page 1

Landscaping indicative only refer to plans.