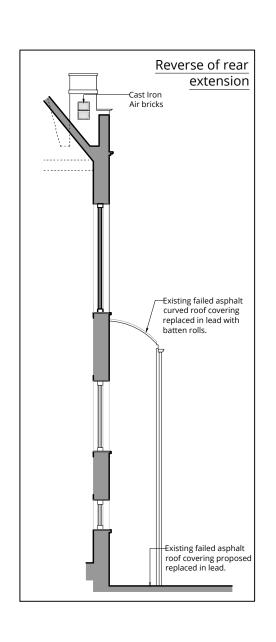

| Rev. | Description                                                                                                         | Date      | Rev. | Description | Date | Rev. | Description | Date        | Pro |
|------|---------------------------------------------------------------------------------------------------------------------|-----------|------|-------------|------|------|-------------|-------------|-----|
| D    |                                                                                                                     | 08.8.2018 |      |             |      |      |             |             | 11  |
| Е    | Front drive adjusted to correctly reflect that already permitted by Camden. Boiler flue terminals; glass balustrade | 11.9.2018 |      |             |      |      |             |             | Αl  |
| F    | Boiler flue terminals; glass balustrade reverted to metal                                                           | 05.2.2019 |      |             |      |      |             | 50          | Dra |
| G    | Middle garden balustrade altered to                                                                                 |           |      |             |      |      |             | Ë           | Ы   |
|      | omit railheads. Asphalt roofing replacement material changed to lead                                                |           |      |             |      |      |             | tus<br>-anı | Dra |
|      |                                                                                                                     |           |      |             |      |      |             |             |     |

28.3.2019

sheet with batten rolls.

Project Title
11 Prince Albert Road, Camden
Alterations

Drawing Title
Proposed West Elevation (Section B)

1:100 @ A3 | 1604 - PL - 222 - G