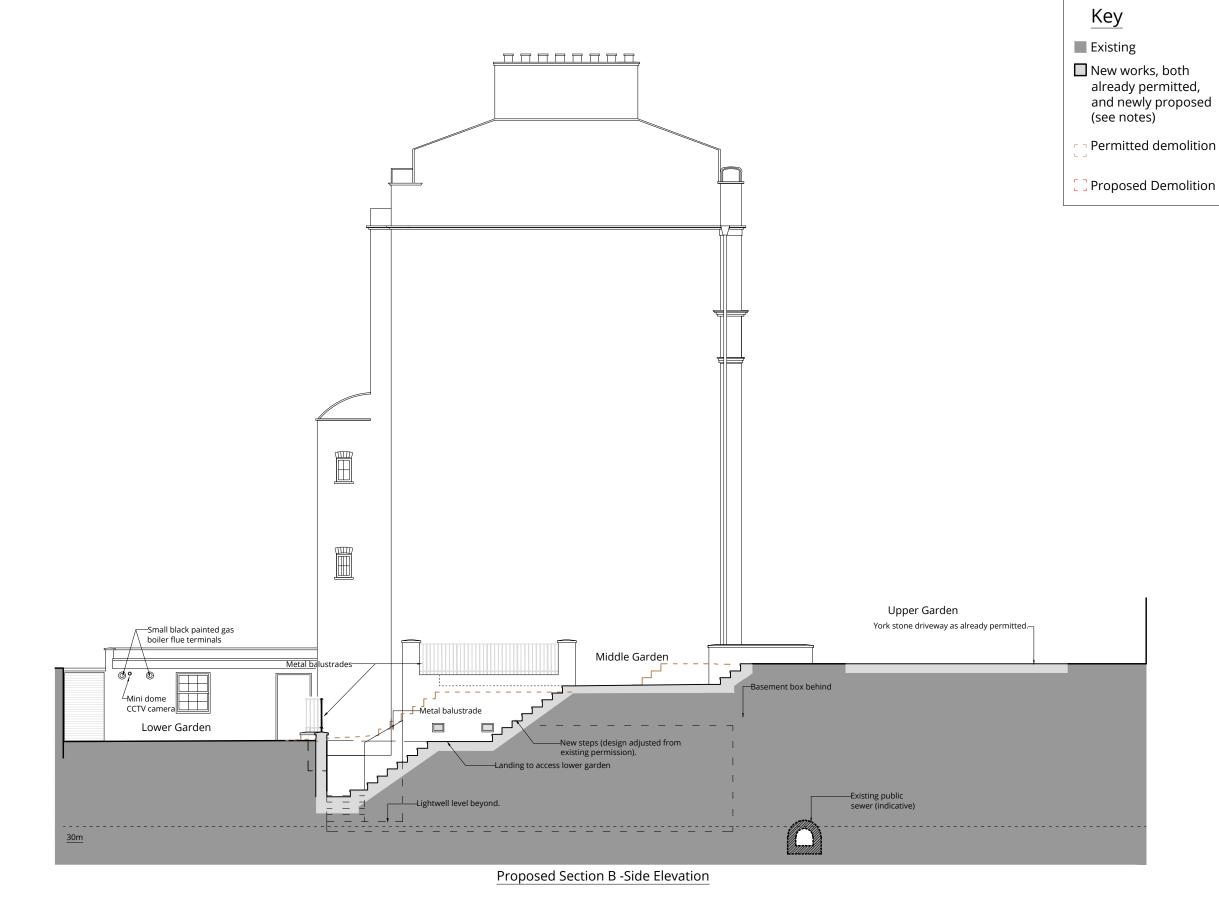

| Rev. | Description                                                                                                         | Date      | Rev. | Description | Date | Rev. | Description | Date        | Pro |
|------|---------------------------------------------------------------------------------------------------------------------|-----------|------|-------------|------|------|-------------|-------------|-----|
| D    |                                                                                                                     | 08.8.2018 |      |             |      |      |             |             | 11  |
| Е    | Front drive adjusted to correctly reflect that already permitted by Camden. Boiler flue terminals; glass balustrade | 11.9.2018 |      |             |      |      |             |             | Αl  |
| F    | Boiler flue terminals; glass balustrade reverted to metal                                                           | 05.2.2019 |      |             |      |      |             | 50          | Dra |
| G    | Middle garden balustrade altered to                                                                                 |           |      |             |      |      |             | Ë           | Ы   |
|      | omit railheads. Asphalt roofing replacement material changed to lead                                                |           |      |             |      |      |             | tus<br>-anı | Dra |
|      |                                                                                                                     |           |      |             |      |      |             |             |     |

28.3.2019

sheet with batten rolls.

Project Title
11 Prince Albert Road, Camden
Alterations

Drawing Title
Proposed West Elevation (Section B)

1:100 @ A3 | 1604 - PL - 222 - G