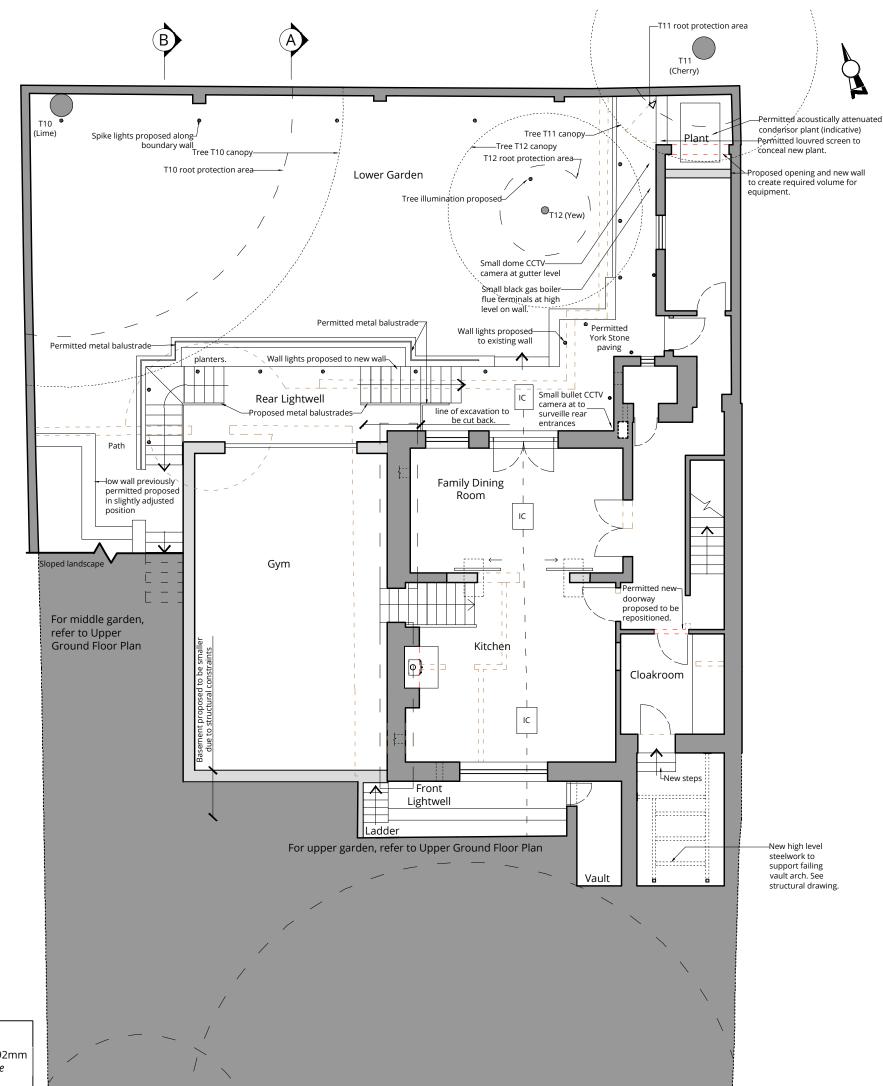

| -                | London 16 Lambton Place Notting Hill                                                                                                                                                 |                                                                                                  |             |               |                        | la i |                                              | $\neg \land \land$       |
|------------------|--------------------------------------------------------------------------------------------------------------------------------------------------------------------------------------|--------------------------------------------------------------------------------------------------|-------------|---------------|------------------------|------|----------------------------------------------|--------------------------|
|                  | London W11 2SH T +44 (0)20 7229 3125                                                                                                                                                 |                                                                                                  | Description | Date 00.00010 | Rev. Description       | Date | Project Title                                |                          |
|                  |                                                                                                                                                                                      | D PL5 issue.<br>E Reduction in no. in landscape spike<br>lights. Vault structural support added. | 08.8.2018   |               | 11, Prince Albert Road |      |                                              |                          |
|                  | Oxford Chandos Yard 83 Bicester Road<br>Long Crendon HP18 9EE T +44 (0)1844 203310                                                                                                   |                                                                                                  |             | 05.2.2019     |                        |      | London NW1 7SR                               |                          |
|                  | W www.wolffarchitects.co.uk E info@wolffarchitects.co.uk                                                                                                                             |                                                                                                  |             |               |                        |      | Drawing Title<br>Proposed Lower Ground Floor |                          |
|                  | This drawing is protected under Copyright and at no time should any<br>portion be reproduced or copied without the permission of the<br>Architect (Design Copyright Act 1968).       |                                                                                                  |             |               |                        |      |                                              |                          |
|                  |                                                                                                                                                                                      |                                                                                                  |             |               |                        |      | Status                                       | Drawn by Checked by      |
|                  |                                                                                                                                                                                      |                                                                                                  |             |               |                        |      | PLanning                                     | AP AB                    |
| WOLFF ▲RCHITECTS | It must not be used for purposes other than that for which it is<br>provided. It is supplied without liability for any errors or omissions.<br>All dimensions to be checked on site. |                                                                                                  |             |               |                        |      | Scale Project No.                            | Work Stage Dwg. No. Rev. |
|                  |                                                                                                                                                                                      | ļ                                                                                                |             |               |                        |      | 1:100 @ A3 1604 -                            | PL - 209 - E             |