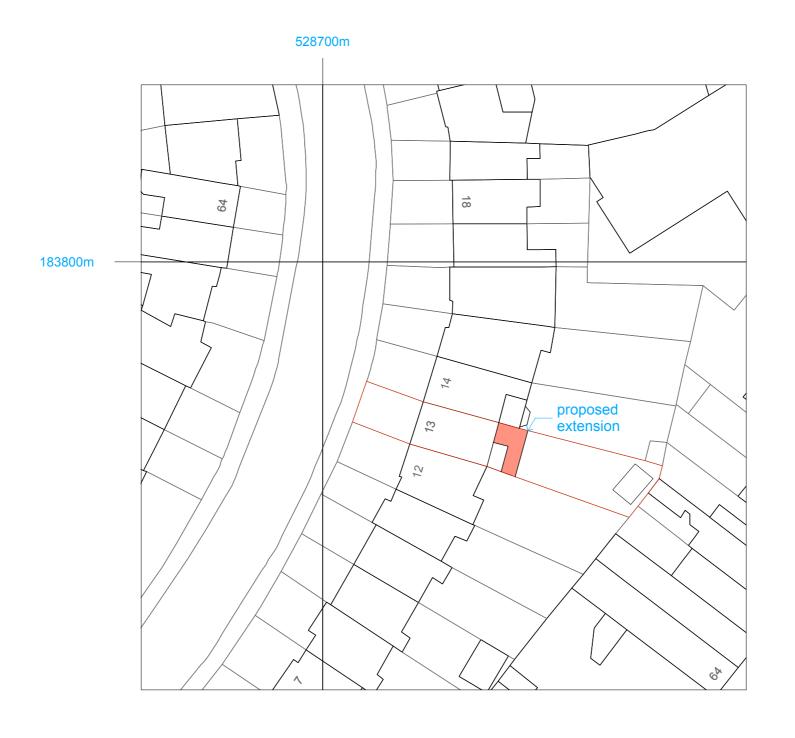

## 211 - SITE PLAN

## **GLOUCESTER CRESCENT**

| Site Address        | 13 Gloucester Crescer<br>London NW1 7D |
|---------------------|----------------------------------------|
| Client              | Counc                                  |
| L. Brearley & J. Qu | intanilla Gomez Camde                  |
| Structural Engineer | M & E consultar                        |
| James Frith         | tb                                     |

SITE PLAN

1:500

DO NOT SCALE from this drawing All DIMENSIONS are given in MM, are INDICATIVE only and must be CHECKED on site.

© by Michel Schranz Design & Architecture Ltd.

Michel Schranz Design & Architecture Ltd South Yellow Hall / Hackney Downs Studios / Amhurst Terrace London E8 2BT www.ms-da.com /+44 20309 59795 / 96