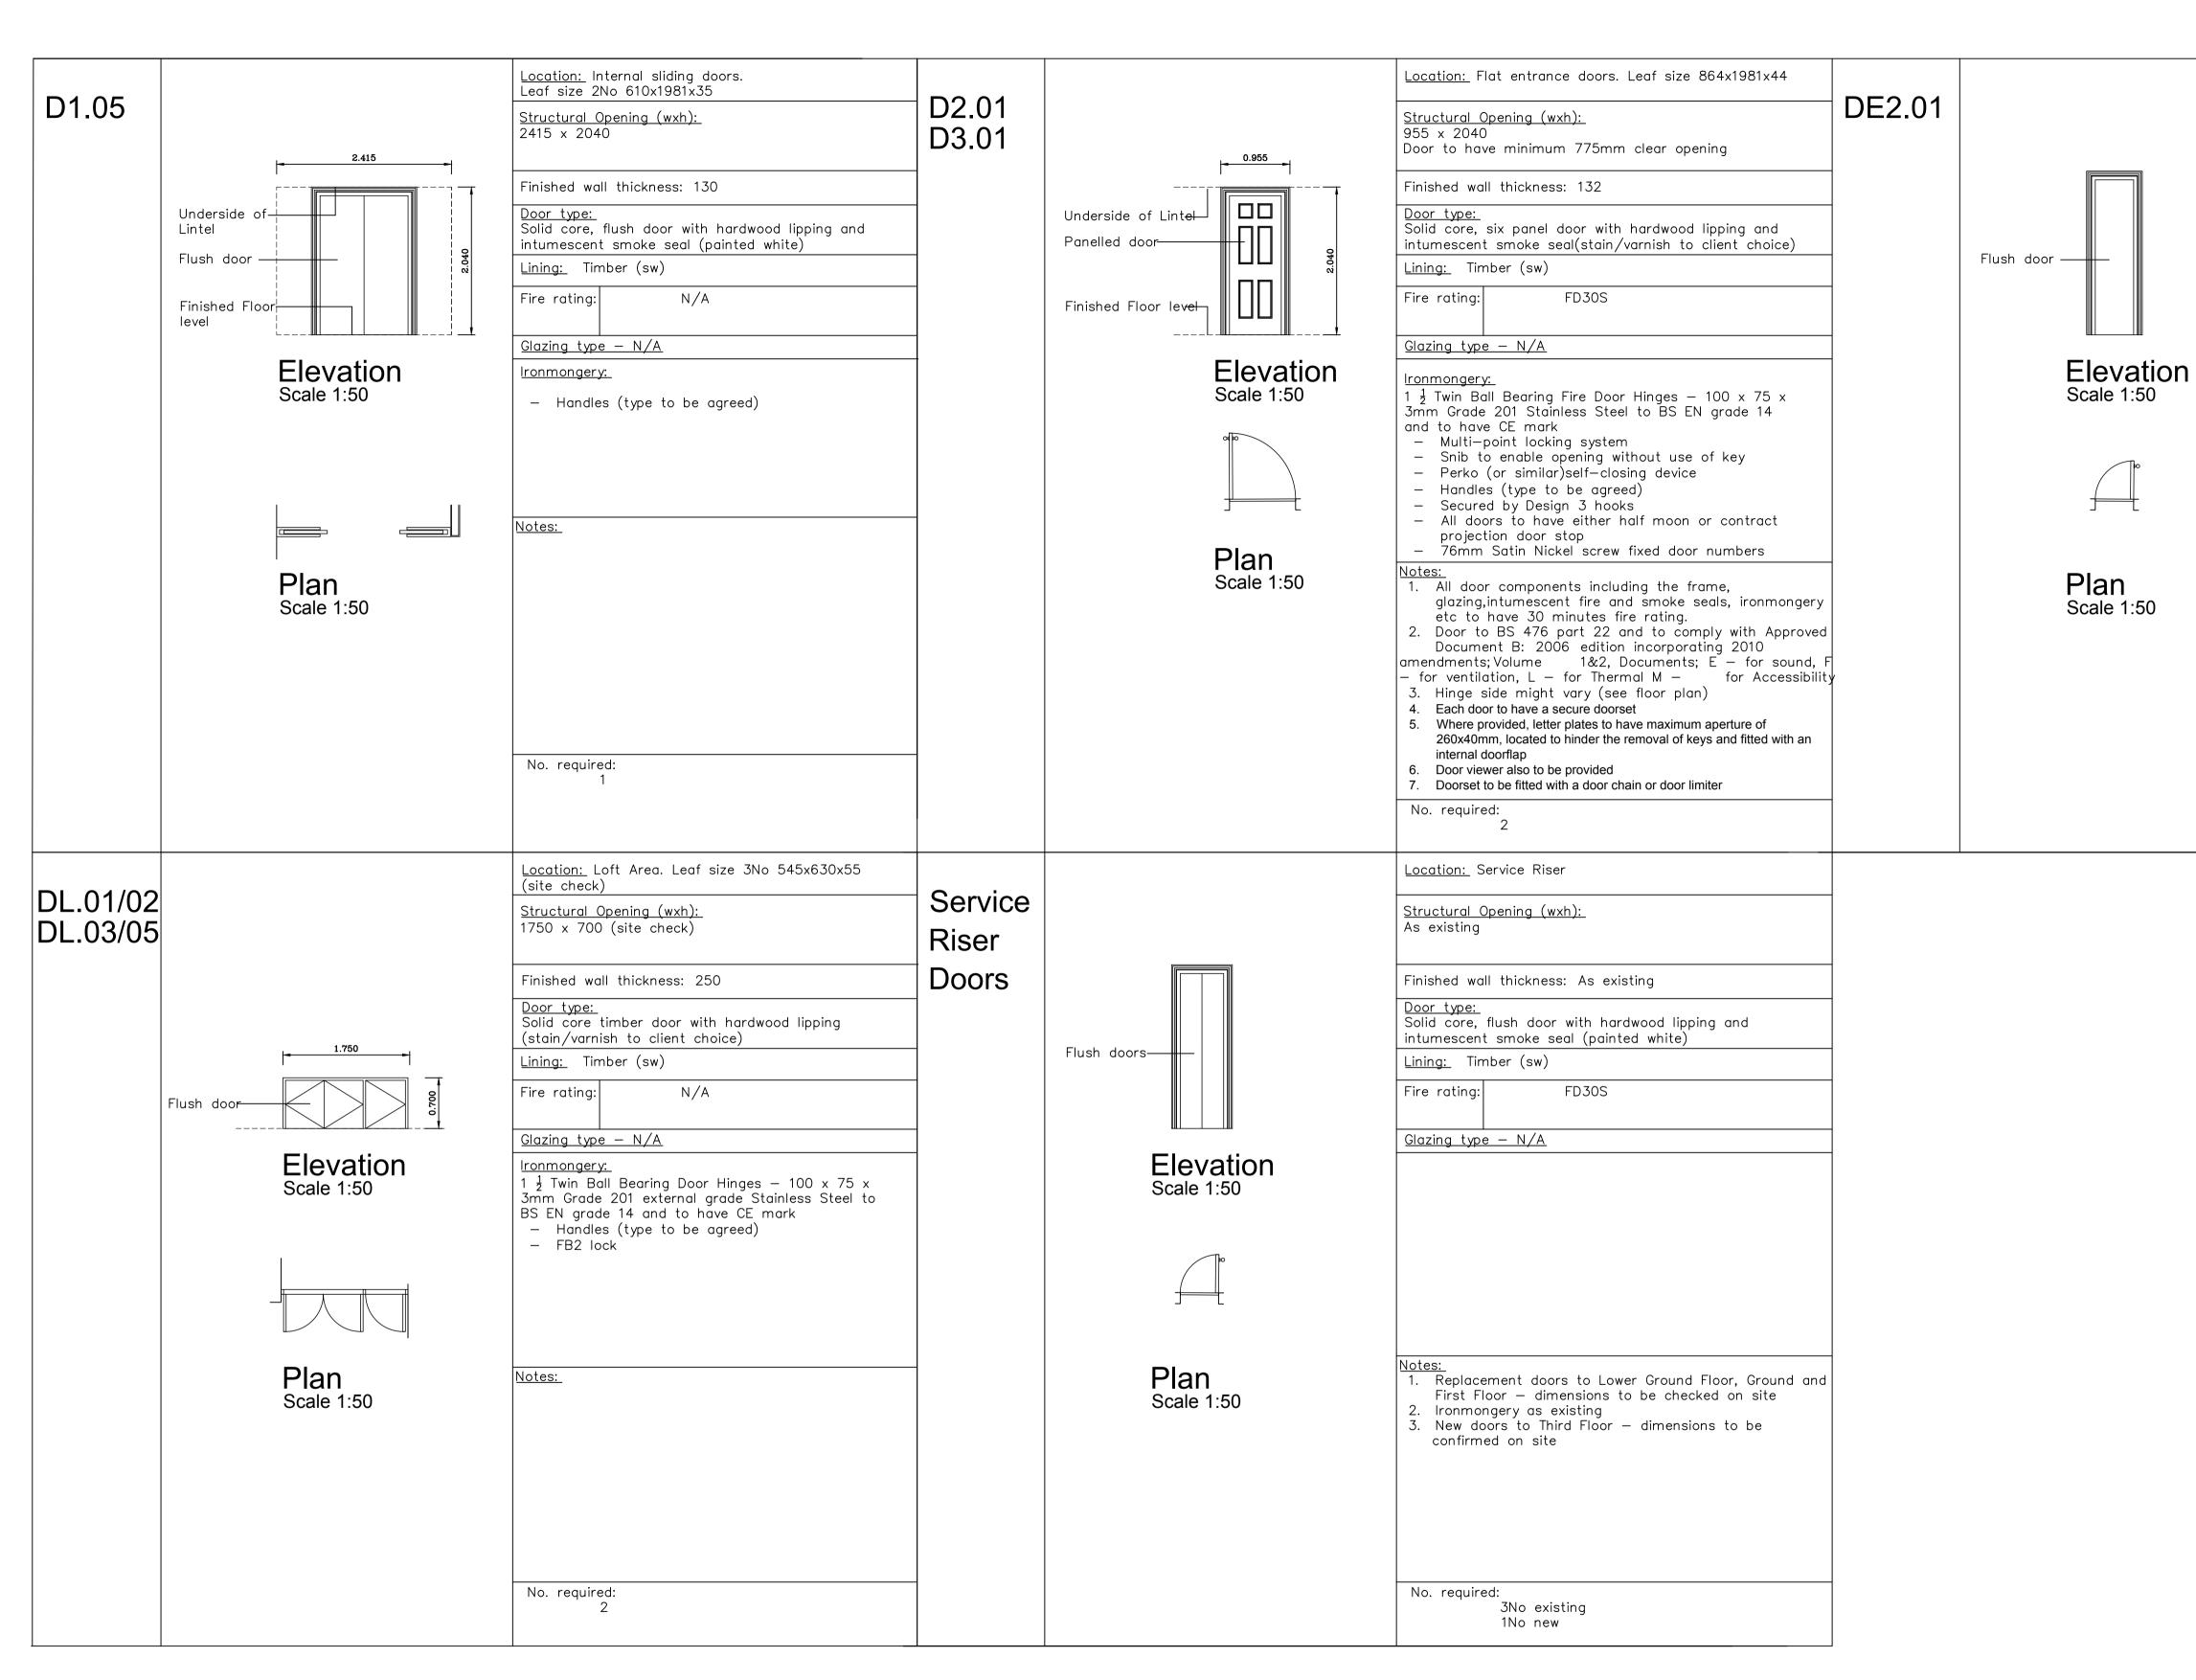

| Location: Ex                                       | isting Store door                                                 |  |
|----------------------------------------------------|-------------------------------------------------------------------|--|
| <u>Structural Op</u><br>As existing                | pening (wxh):                                                     |  |
| Finished wall                                      | thickness: As existing                                            |  |
| <u>Door type:</u><br>Solid core, fl<br>intumescent | lush door with hardwood lipping and<br>smoke seal (painted white) |  |
| Lining: Time                                       |                                                                   |  |
| Fire rating:                                       | FD30S                                                             |  |
| <u>Glazing type</u>                                | <u>– N/A</u>                                                      |  |
| Notes:                                             |                                                                   |  |
| 1. Replacer                                        | nent door                                                         |  |
| No. required                                       |                                                                   |  |