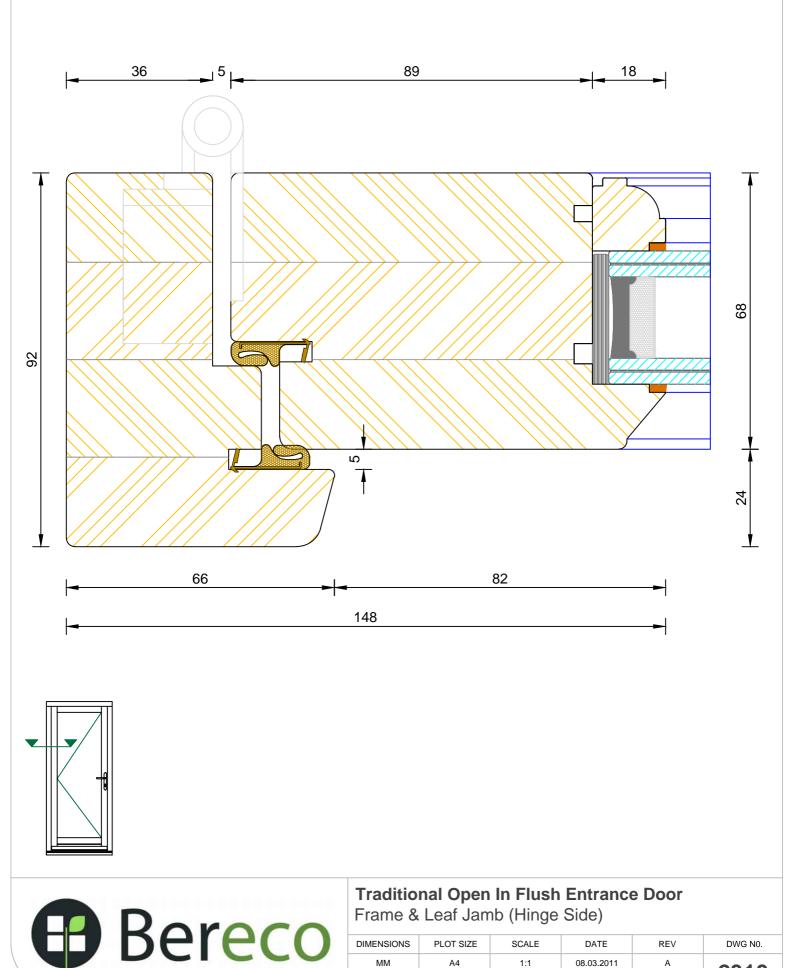

#### **Traditional Open In Flush Entrance Door** Frame & Leaf Head

| DIMENSIONS | PLOT SIZE       | SCALE          | DATE        | REV | DWG N0. |
|------------|-----------------|----------------|-------------|-----|---------|
| MM         | A4              | 1:1            | 08.03.2011  | A   | 2309    |
| APlease co | onsider the env | rironment befo | re printing |     | 2309    |