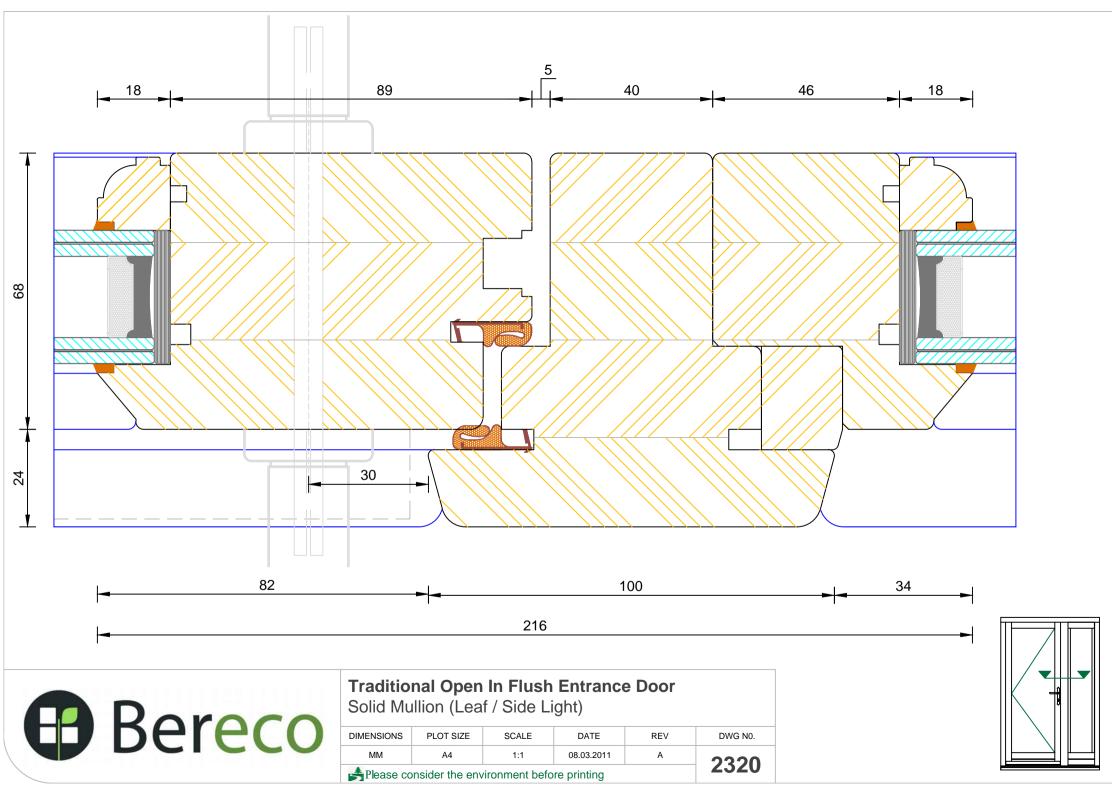

#### Traditional Open In Flush Entrance Door Solid Transom (Fanlight / Sidelight)

| DIMENSIONS                                      | PLOT SIZE | SCALE | DATE       | REV |  |  |  |
|-------------------------------------------------|-----------|-------|------------|-----|--|--|--|
| MM                                              | A4        | 1:1   | 08.03.2011 | А   |  |  |  |
| Please consider the environment before printing |           |       |            |     |  |  |  |

DWG N0.

H