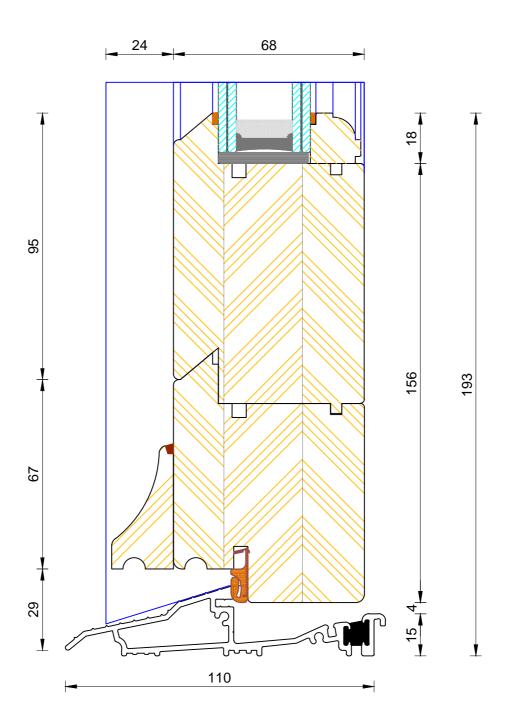

#### Traditional Open In Flush Entrance Door Coupling Thresh

| DIMENSIONS | PLOT SIZE | SCALE | DATE       | REV | DWG N0. |  |
|------------|-----------|-------|------------|-----|---------|--|
| MM         | A3        | 1:1   | 08.03.2011 | A   | 2313    |  |
| APlease co | 2313      |       |            |     |         |  |