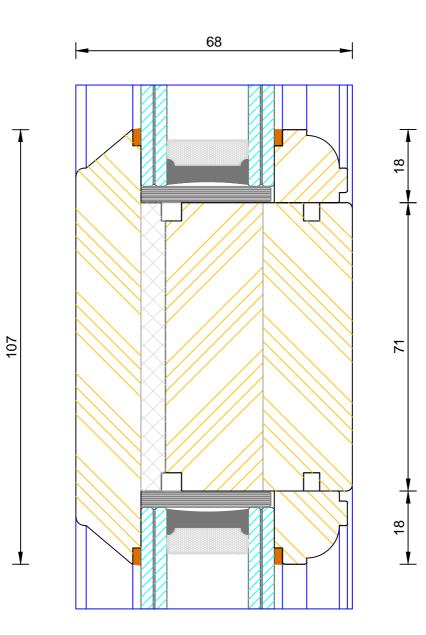

#### **Traditional Open In Flush Entrance Door** Mid Rail (107mm)

| DIMENSIONS | PLOT SIZE | SCALE | DATE       | REV | DWG N0. |
|------------|-----------|-------|------------|-----|---------|
| MM         | A4        | 1:1   | 08.03.2011 | A   | 2315    |
| Please co  | 2313      |       |            |     |         |