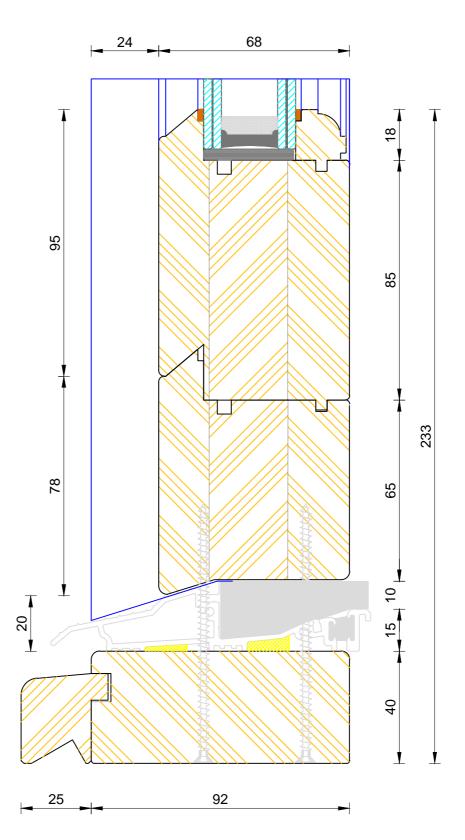

### Traditional Open In Flush Entrance Door Sidelight / Fanlight Jamb

| DIMENSIONS  | PLOT SIZE | SCALE | DATE       | REV | DWG N0. |
|-------------|-----------|-------|------------|-----|---------|
| MM          | A4        | 1:1   | 08.03.2011 | A   | 2305    |
| 🛃 Please co | 2305      |       |            |     |         |