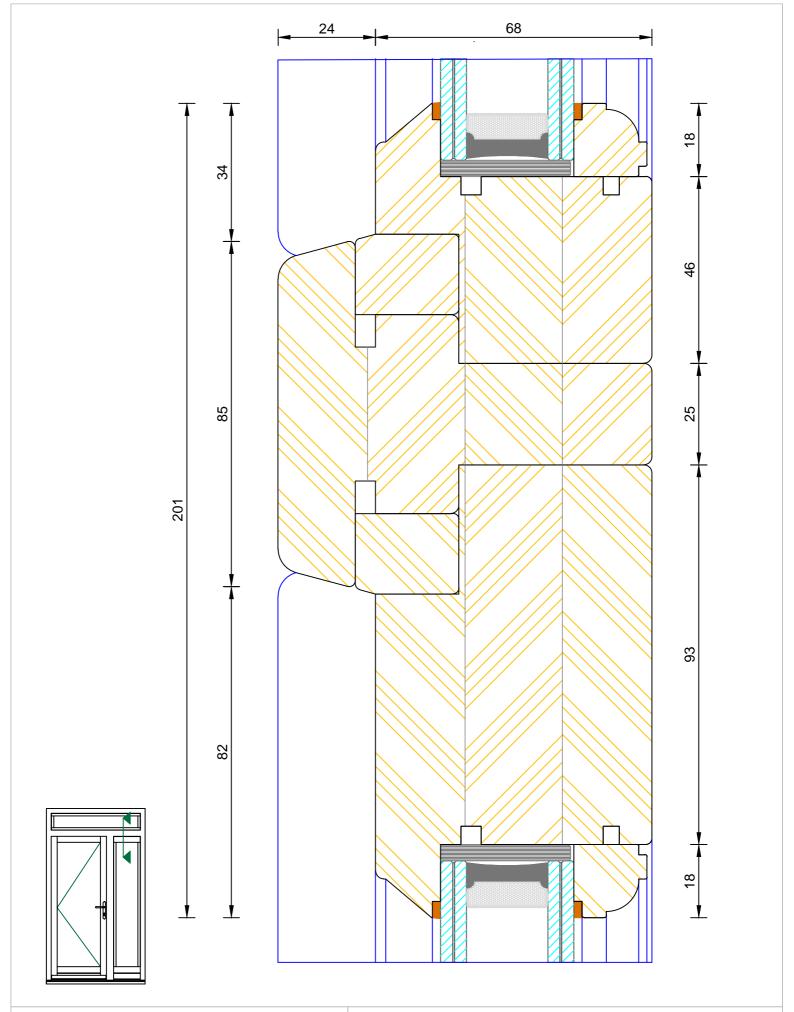

#### **Traditional Open In Flush Entrance Door** Mid Rail (Optional 154mm)

| DIMENSIONS | PLOT SIZE | SCALE | DATE       | REV | DWG N0. |
|------------|-----------|-------|------------|-----|---------|
| MM         | A4        | 1:1   | 08.03.2011 | A   | 2325    |
| Please co  | 2323      |       |            |     |         |