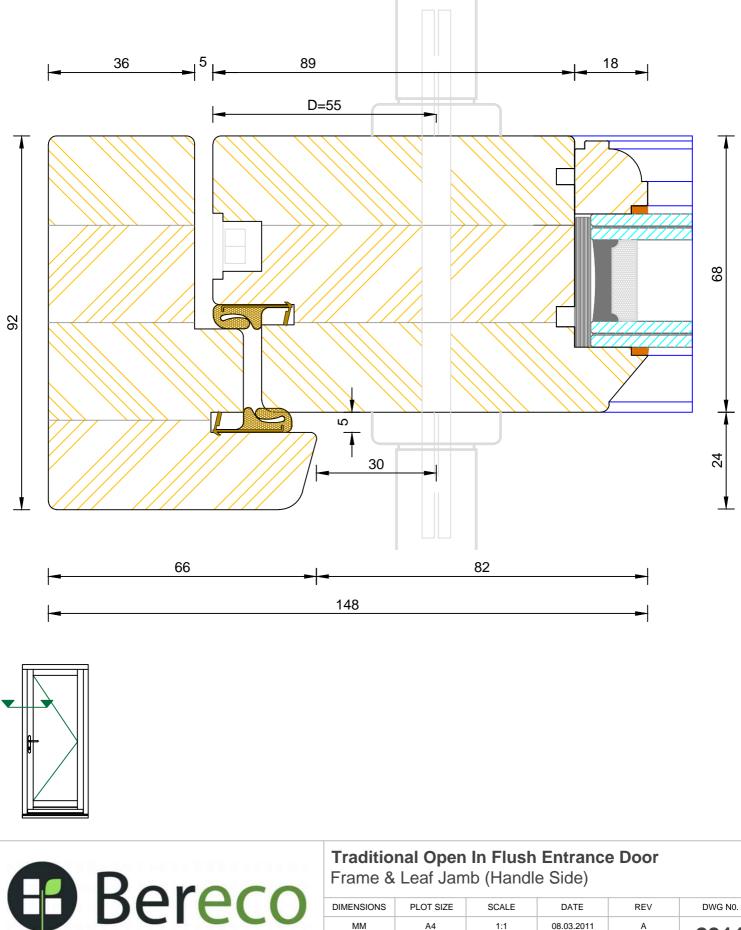

#### **Traditional Open In Flush Entrance Door** Frame & Leaf Head

| DIMENSIONS | PLOT SIZE       | SCALE          | DATE        | REV | DWG N0. |
|------------|-----------------|----------------|-------------|-----|---------|
| MM         | A4              | 1:1            | 08.03.2011  | A   | 2309    |
| APlease co | onsider the env | rironment befo | re printing |     | 2309    |