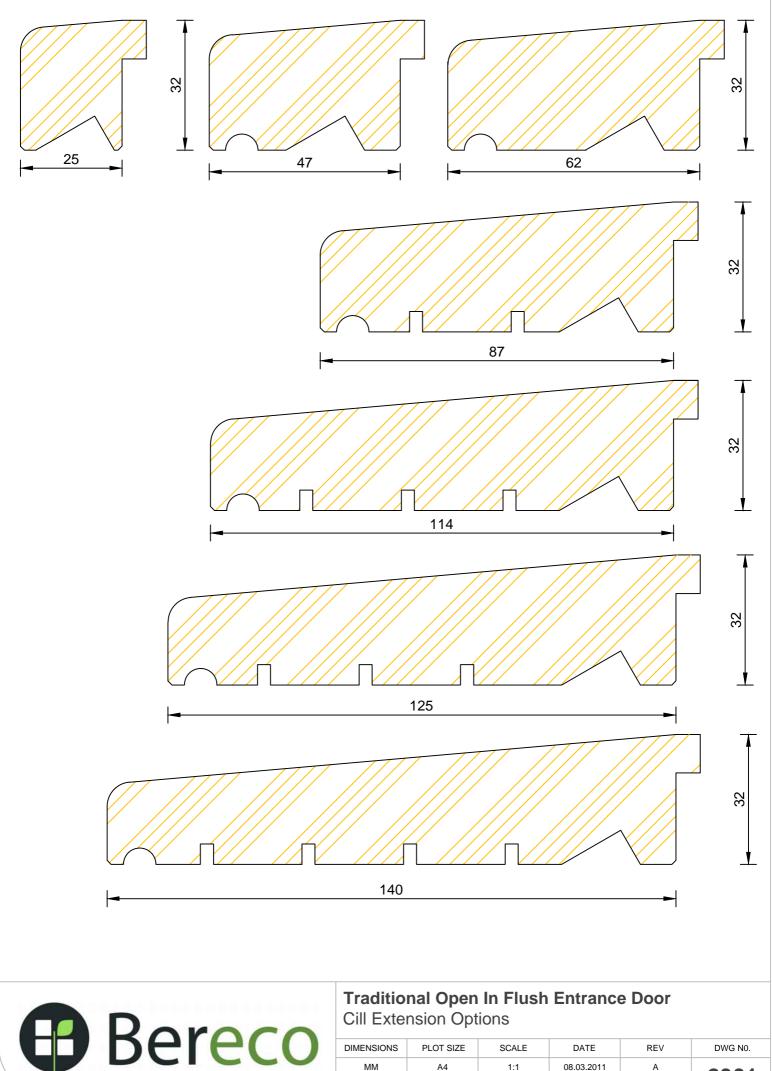

CILL EXTENSION - available options: 25mm (117mm o/a) / 47mm (139mm o/a) / 62mm (154mm o/a) / 87mm (179mm o/a) / 114mm (206mm o/a) / 125mm (217mm o/a) / 140mm (232mm o/a)

NOTE: Cill Extensions should be supported from underneath; the maximum overhang over Brick / Blockwork for cill extension should not exceed 25mm in order to avoid damage when stepped on. Warrenties are invalidated when fitted with overhang in excess to that.