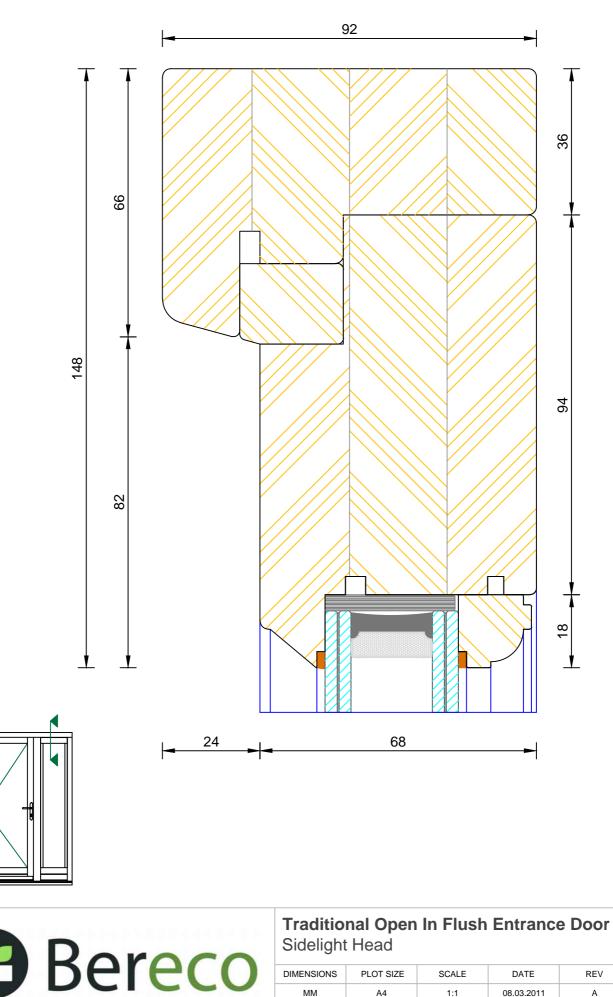

#### **Traditional Open In Flush Entrance Door** Fanlight Head

| DIMENSIONS | PLOT SIZE | SCALE | DATE       | REV | DWG N0. |
|------------|-----------|-------|------------|-----|---------|
| MM         | A4        | 1:1   | 08.03.2011 | А   | 2304    |
| APlease co | 2304      |       |            |     |         |