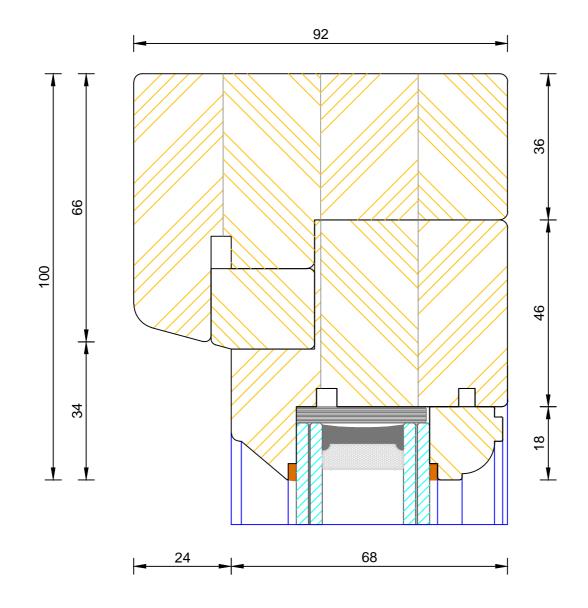

### Traditional Open In Flush Entrance Door Sidelight / Fanlight Jamb

| DIMENSIONS  | PLOT SIZE | SCALE | DATE       | REV | DWG N0. |
|-------------|-----------|-------|------------|-----|---------|
| MM          | A4        | 1:1   | 08.03.2011 | A   | 2305    |
| 🛃 Please co | 2305      |       |            |     |         |