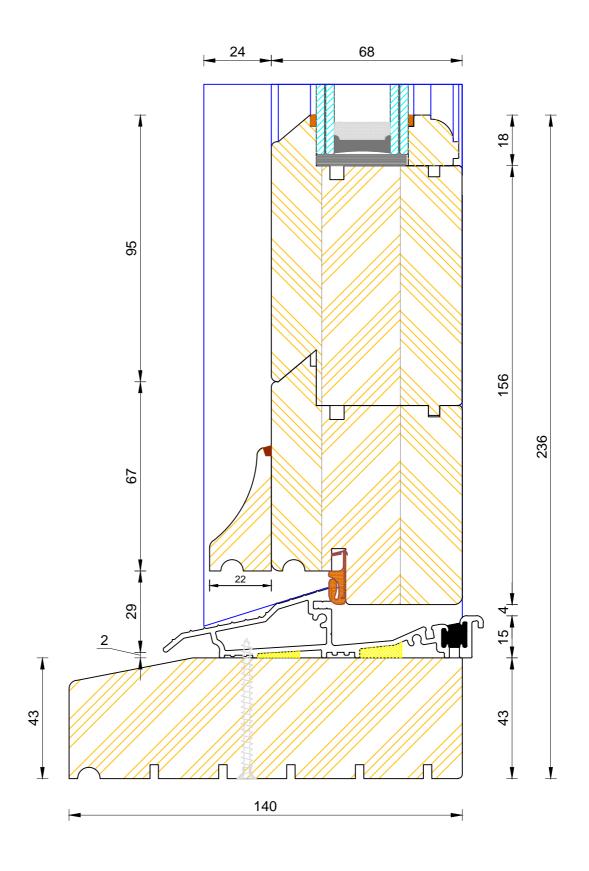

#### **Traditional Open In Flush Entrance Door** Standard Thresh (140x43mm)

| DIMENSIONS  | PLOT SIZE | SCALE | DATE       | REV | DWG N0. |  |
|-------------|-----------|-------|------------|-----|---------|--|
| MM          | A3        | 1:1   | 08.03.2011 | A   | 2312    |  |
| 🛃 Please co | ZJIZ      |       |            |     |         |  |