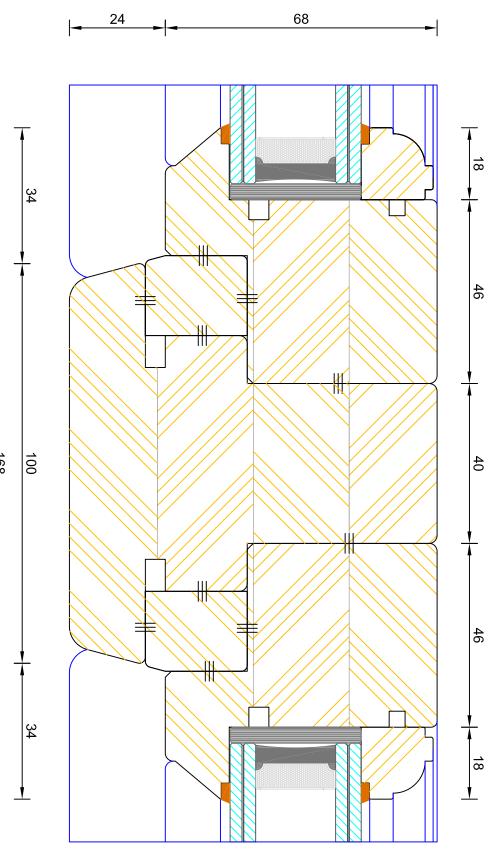

#### **Traditional Open In Flush Entrance Door** Mid Rail (Optional 154mm)

| DIMENSIONS | PLOT SIZE | SCALE | DATE       | REV | DWG N0. |
|------------|-----------|-------|------------|-----|---------|
| MM         | A4        | 1:1   | 08.03.2011 | A   | 2325    |
| Please co  | 2323      |       |            |     |         |