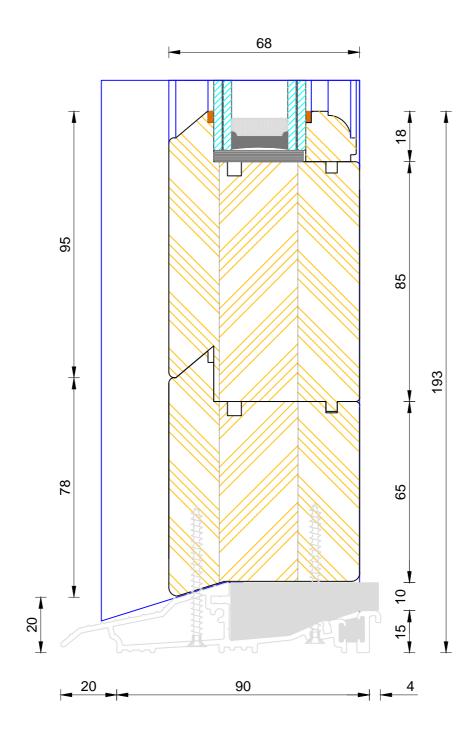

### Traditional Open In Flush Entrance Door Sidelight / Fanlight Jamb

| DIMENSIONS  | PLOT SIZE | SCALE | DATE       | REV | DWG N0. |
|-------------|-----------|-------|------------|-----|---------|
| MM          | A4        | 1:1   | 08.03.2011 | A   | 2305    |
| 🛃 Please co | 2305      |       |            |     |         |