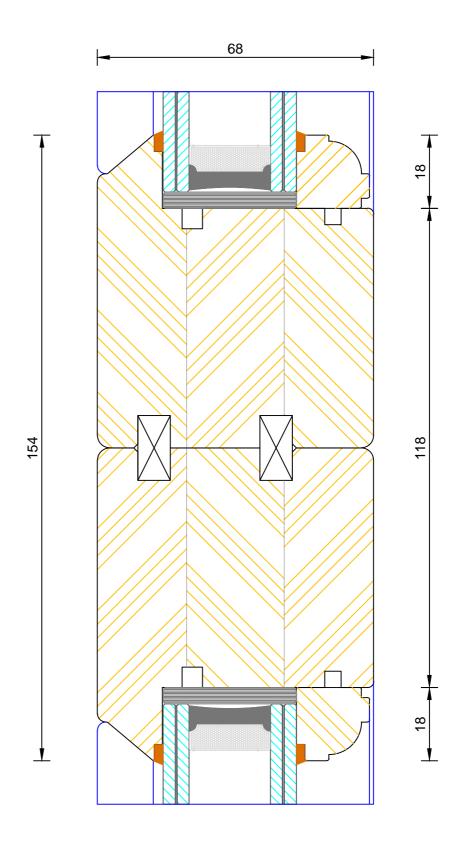

#### **Traditional Open In Flush Entrance Door** Mid Rail (Optional 154mm)

| DIMENSIONS | PLOT SIZE | SCALE | DATE       | REV | DWG N0. |
|------------|-----------|-------|------------|-----|---------|
| MM         | A4        | 1:1   | 08.03.2011 | A   | 2325    |
| Please co  | 2323      |       |            |     |         |