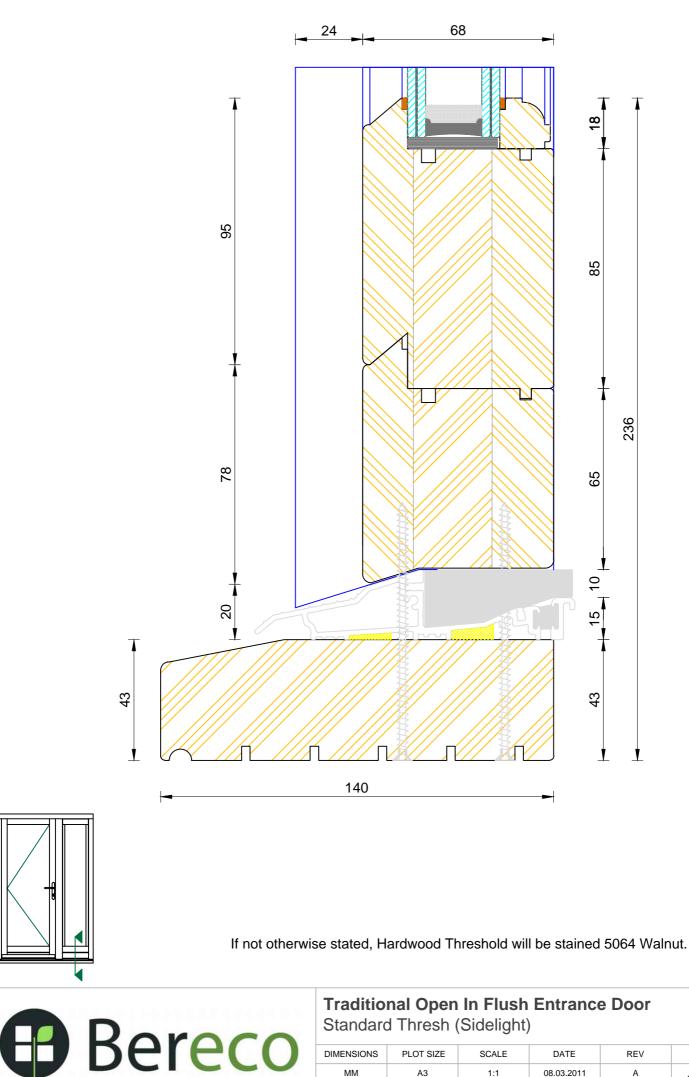

F

| Standard Thresh (Sidelight) |           |       |            |     |  |  |  |  |
|-----------------------------|-----------|-------|------------|-----|--|--|--|--|
| DIMENSIONS                  | PLOT SIZE | SCALE | DATE       | REV |  |  |  |  |
| NANA                        | ٨3        | 1.1   | 08 03 2011 | Δ.  |  |  |  |  |

DWG N0.

2306

|   | Discos a sussidar | Alson and share a | a such la stand a | at a fire as |  |
|---|-------------------|-------------------|-------------------|--------------|--|
| - | Please consider   | the environr      | nent petore p     | rinting      |  |
|   | 1 10000 001101001 |                   |                   | in the ing   |  |

If not otherwise stated, Hardwood Threshold will be stained 5064 Walnut.