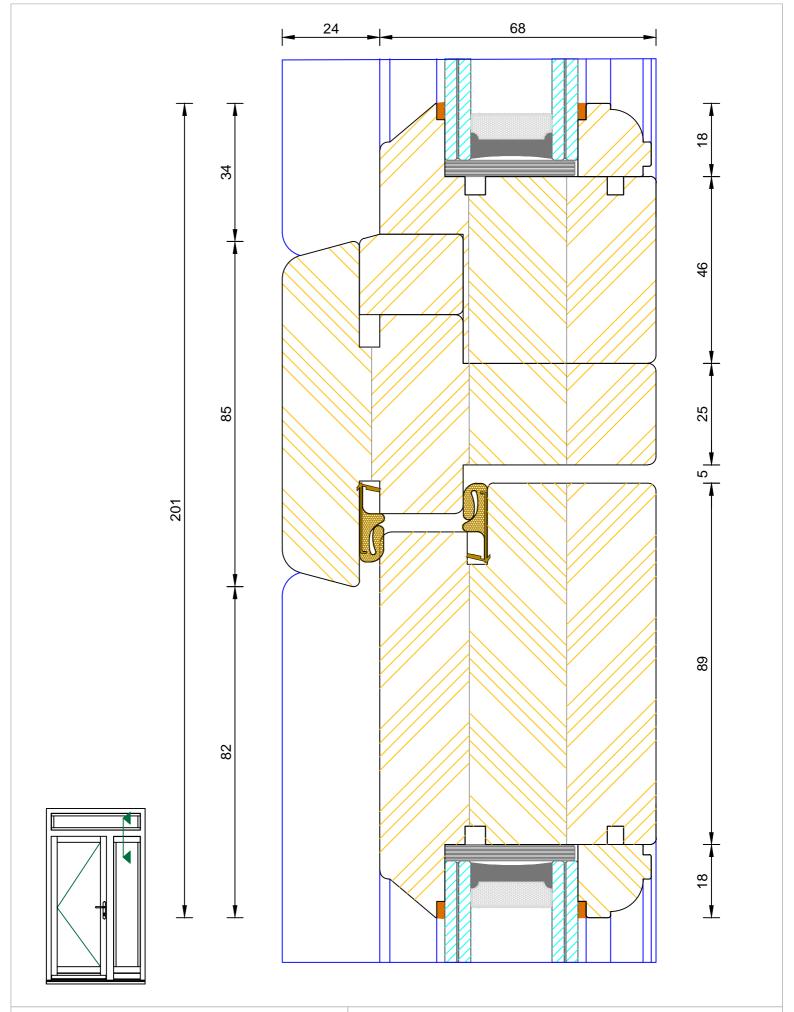

#### Traditional Open In Flush Entrance Door Solid Transom (Fanlight / Door Leaf)

| DIMENSIONS | PLOT SIZE | SCALE | DATE       | REV | DWG N0. |
|------------|-----------|-------|------------|-----|---------|
| MM         | A4        | 1:1   | 08.03.2011 | A   | 2317    |
| APlease co | 2317      |       |            |     |         |