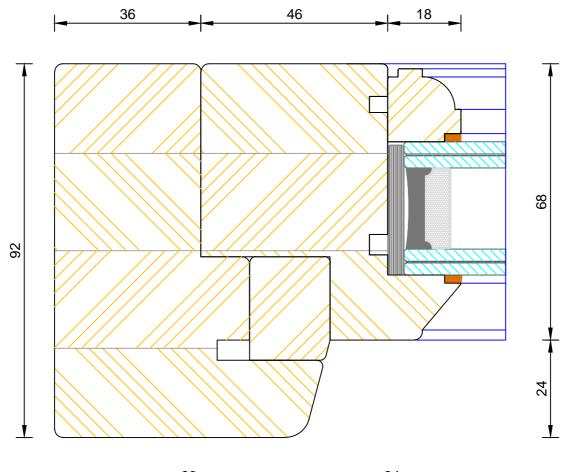

### Traditional Open In Flush Entrance Door Sidelight / Fanlight Jamb

| DIMENSIONS  | PLOT SIZE | SCALE | DATE       | REV | DWG N0. |
|-------------|-----------|-------|------------|-----|---------|
| MM          | A4        | 1:1   | 08.03.2011 | A   | 2305    |
| 🛃 Please co | 2305      |       |            |     |         |