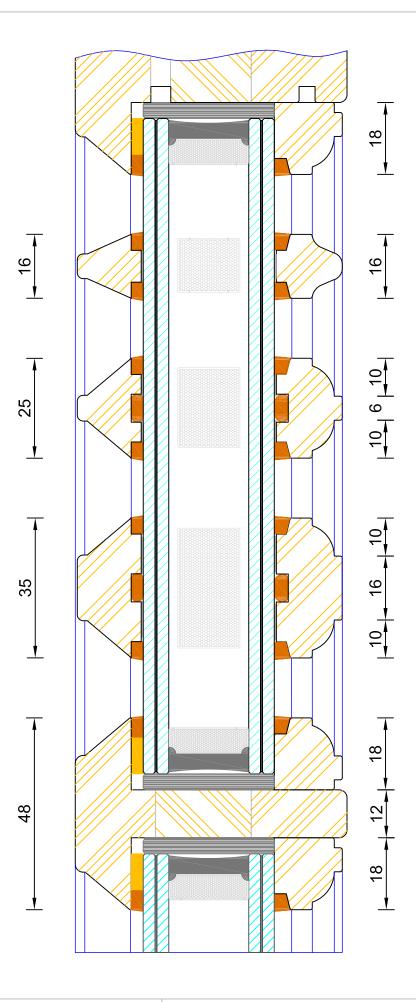

#### **Traditional Open In Flush Entrance Door** Frame & Leaf Head

| DIMENSIONS | PLOT SIZE       | SCALE          | DATE        | REV | DWG N0. |
|------------|-----------------|----------------|-------------|-----|---------|
| MM         | A4              | 1:1            | 08.03.2011  | A   | 2309    |
| APlease co | onsider the env | rironment befo | re printing |     | 2309    |