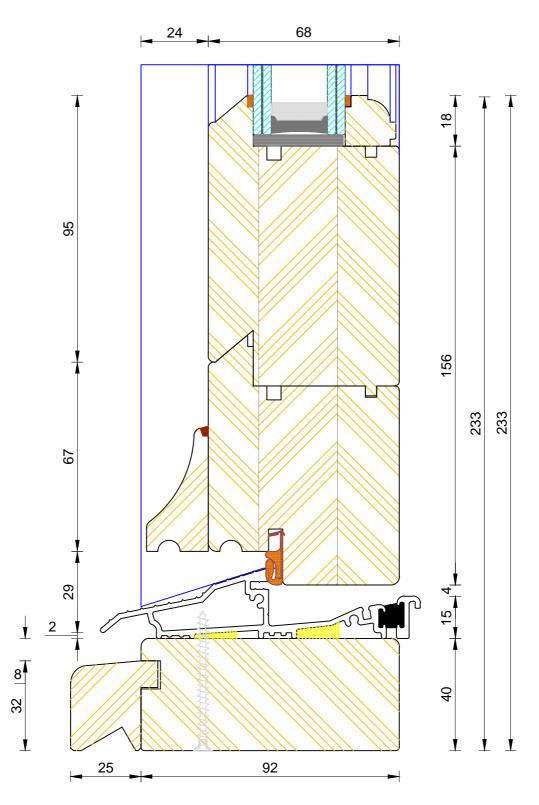

#### **Traditional Open In Flush Entrance Door** Coupling Thresh (Sidelight)

| DIMENSIONS | PLOT SIZE | SCALE | DATE       | REV | DWG N0. |  |
|------------|-----------|-------|------------|-----|---------|--|
| MM         | A3        | 1:1   | 08.03.2011 | A   | 2307    |  |
| Please co  | 2307      |       |            |     |         |  |