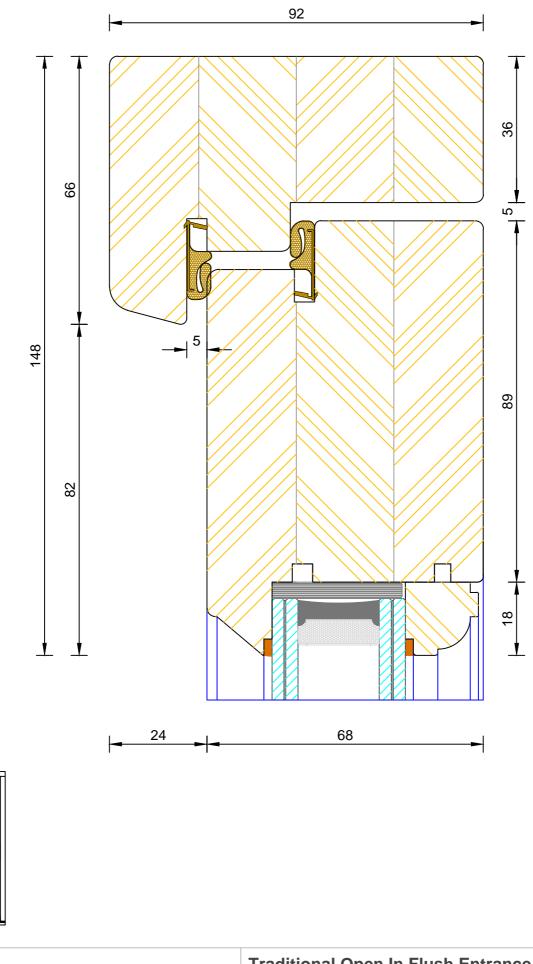

#### **Traditional Open In Flush Entrance Door** Frame & Leaf Head

| DIMENSIONS | PLOT SIZE       | SCALE          | DATE        | REV | DWG N0. |
|------------|-----------------|----------------|-------------|-----|---------|
| MM         | A4              | 1:1            | 08.03.2011  | A   | 2309    |
| APlease co | onsider the env | rironment befo | re printing |     | 2309    |