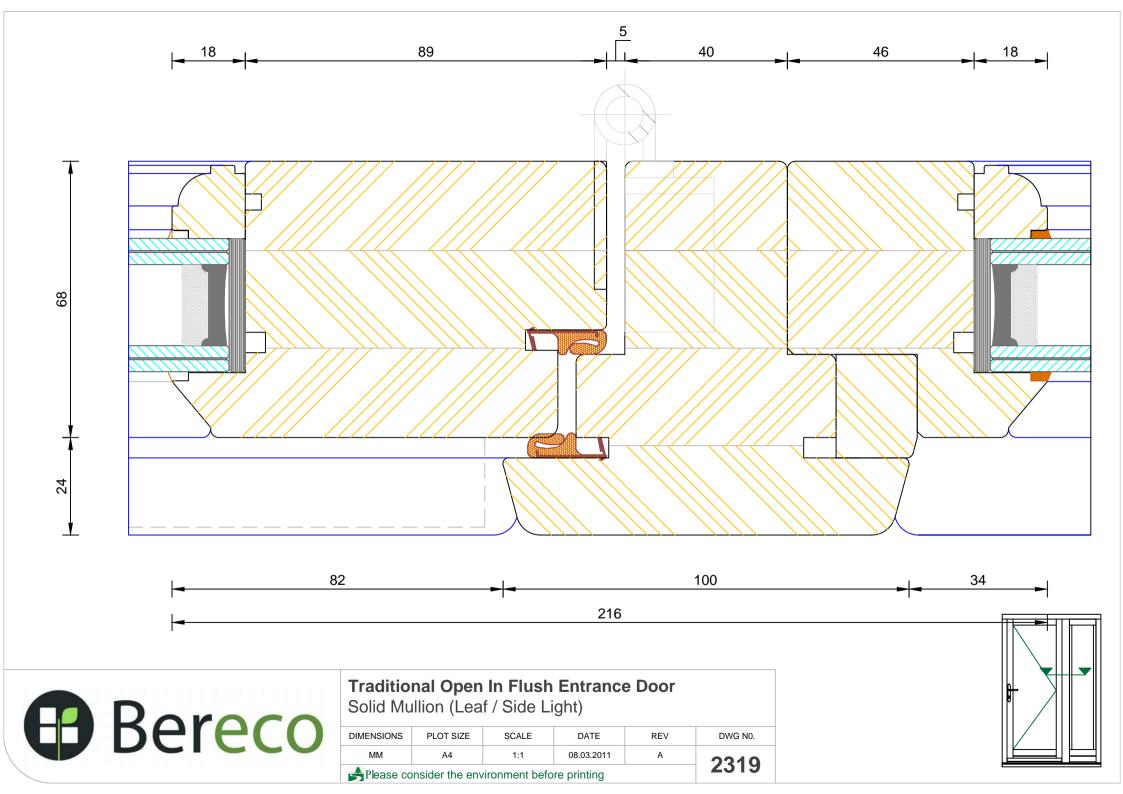

Solid Transom (Fanlight / Sidelight)

| DIMENSIONS                                      | PLOT SIZE | SCALE | DATE       | REV |  |  |  |
|-------------------------------------------------|-----------|-------|------------|-----|--|--|--|
| MM                                              | A4        | 1:1   | 08.03.2011 | А   |  |  |  |
| Please consider the environment before printing |           |       |            |     |  |  |  |



DWG N0.



H

#### Traditional Open In Flush Entrance Door Solid Transom (Fanlight / Door Leaf)

| DIMENSIONS | PLOT SIZE | SCALE | DATE       | REV | DWG N0. |
|------------|-----------|-------|------------|-----|---------|
| MM         | A4        | 1:1   | 08.03.2011 | A   | 2317    |
| APlease co | 2317      |       |            |     |         |











F

| Standard Thresh (Sidelight) |           |       |            |     |  |  |  |  |
|-----------------------------|-----------|-------|------------|-----|--|--|--|--|
| DIMENSIONS                  | PLOT SIZE | SCALE | DATE       | REV |  |  |  |  |
| NANA                        | ٨3        | 1.1   | 08 03 2011 | Δ.  |  |  |  |  |

DWG N0.

2306

|   | Discos a sussidar | Alson and share a | a such la stand a | at a fire as |  |
|---|-------------------|-------------------|-------------------|--------------|--|
| - | Please consider   | the environr      | nent petore p     | rinting      |  |
|   | 1 10000 001101001 |                   |                   | in the ing   |  |



CILL EXTENSION - available options: 25mm (117mm o/a) / 47mm (139mm o/a) / 62mm (154mm o/a) / 87mm (179mm