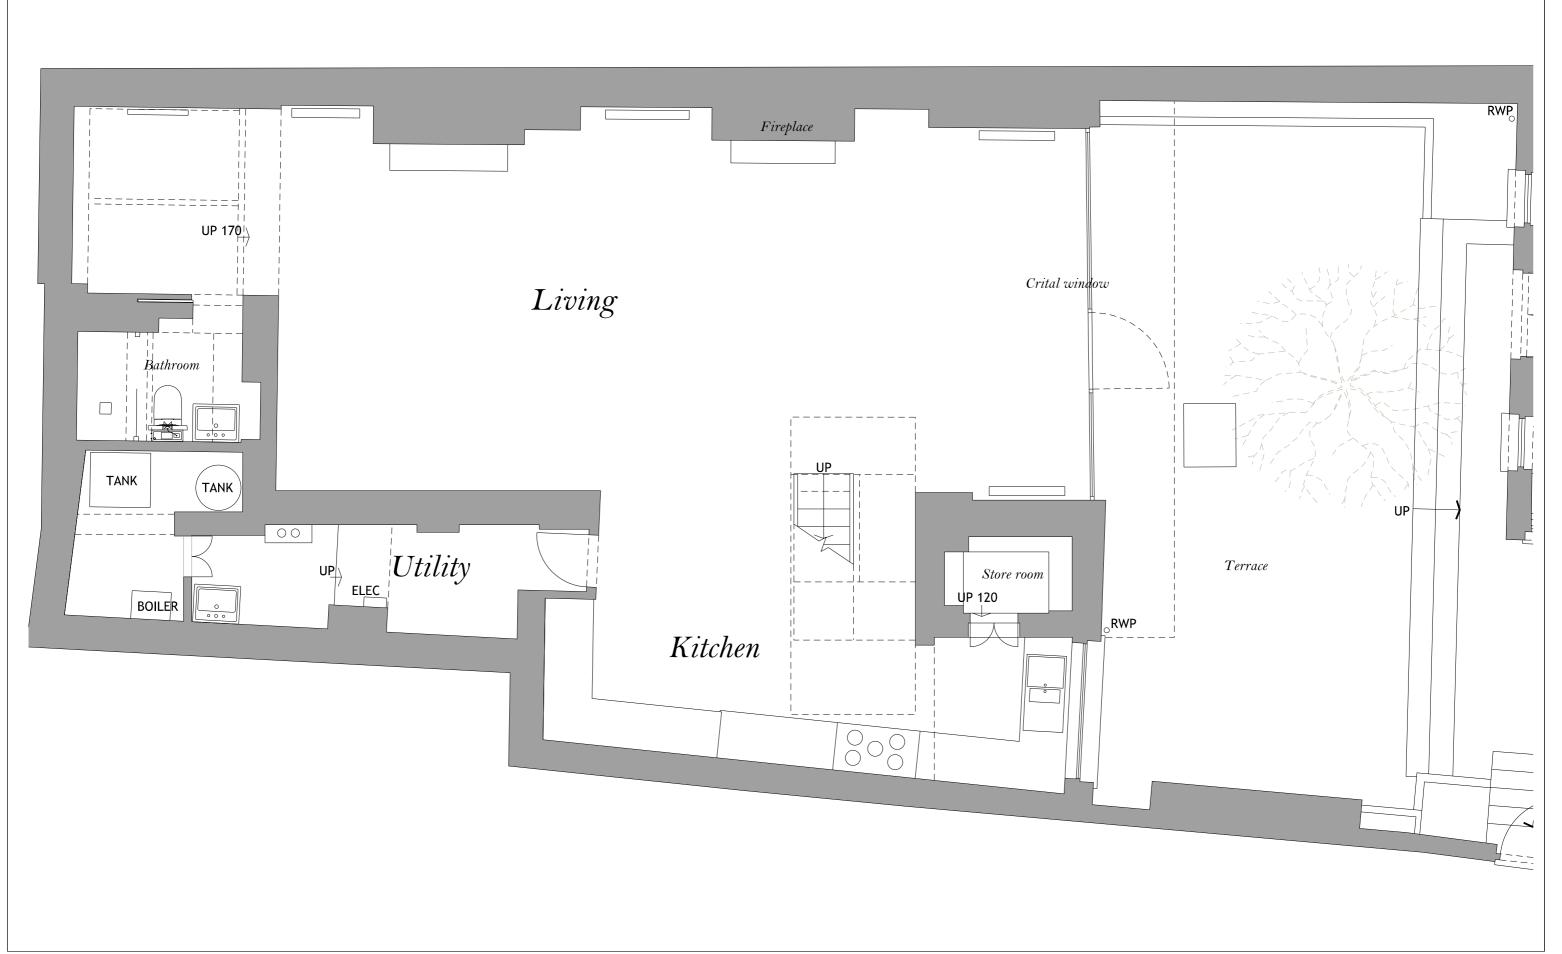

| Project               |
|-----------------------|
| 174 Regents Park Road |
| London                |

| DSED BASEMENT PLAN | Sci |
|--------------------|-----|
|                    | Pro |

| C  | RPU    | INNI    | ¢G    |           |       |     |
|----|--------|---------|-------|-----------|-------|-----|
|    |        |         |       | e venifie |       | ste |
| lc | not se | cale fr | rom t | his drav  | Mng   |     |
| 6  | Snane  | 415     | 1 40  | Rinhts    | Roser | 100 |