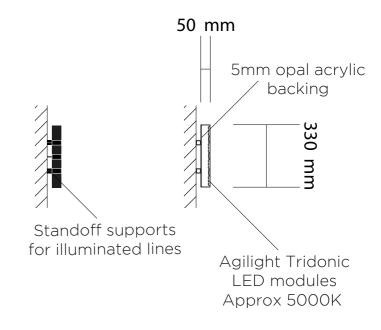

Built up aluminium letters with 50mm returns.

Powder coated black, with white vinyl detail to the face.

Illuminated with bright white LEDs (approx 5000K).

Luminance of sign will not exceed 600 cd/m².

Fixed onto 25mm aluminium box section, to conceal cables.

Frame to be powder coated black.

Text: "THE GARDEN CINEMA".

Power supply to be confirmed.

Size: 5545mm (w) x 330mm (h) x 65mm (d).

Quantity x 1

Example of halo illuminated letters

Luminance of sign will not exceed 600 cd/m<sup>2</sup>.