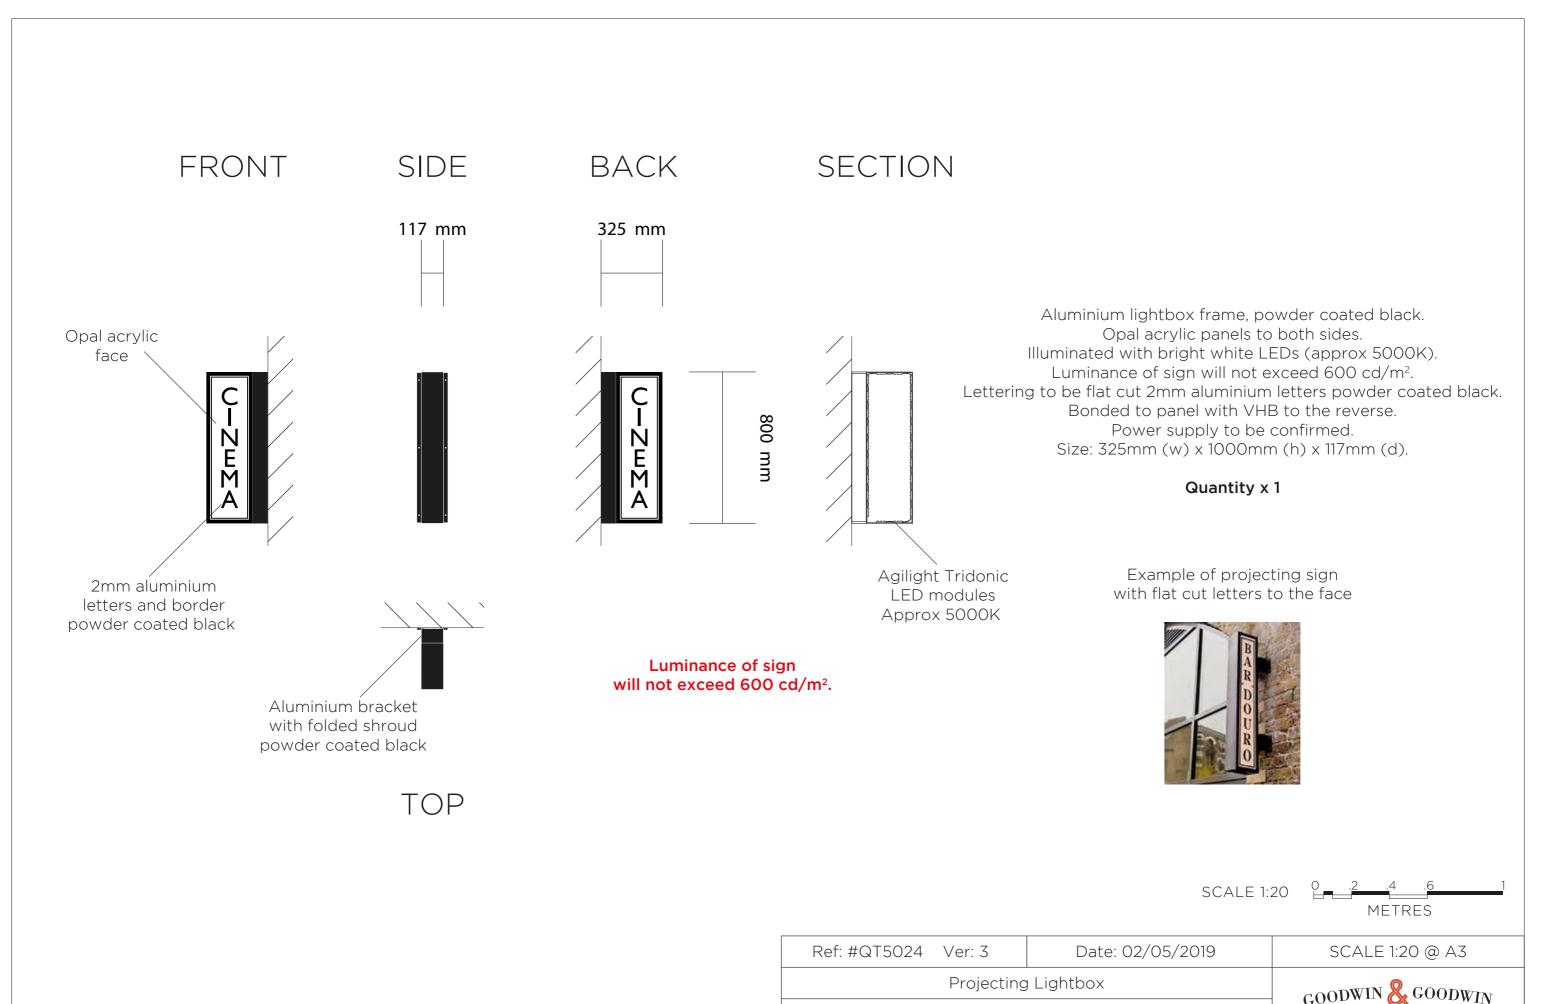

Built up aluminium letters with 50mm returns.

Powder coated black, with white vinyl detail to the face.

Illuminated with bright white LEDs (approx 5000K).

Luminance of sign will not exceed 600 cd/m².

Fixed onto 25mm aluminium box section, to conceal cables.

Frame to be powder coated black.

Text: "THE GARDEN CINEMA".

Power supply to be confirmed.

Size: 5545mm (w) x 330mm (h) x 65mm (d).

Quantity x 1

Example of halo illuminated letters

Luminance of sign will not exceed 600 cd/m<sup>2</sup>.