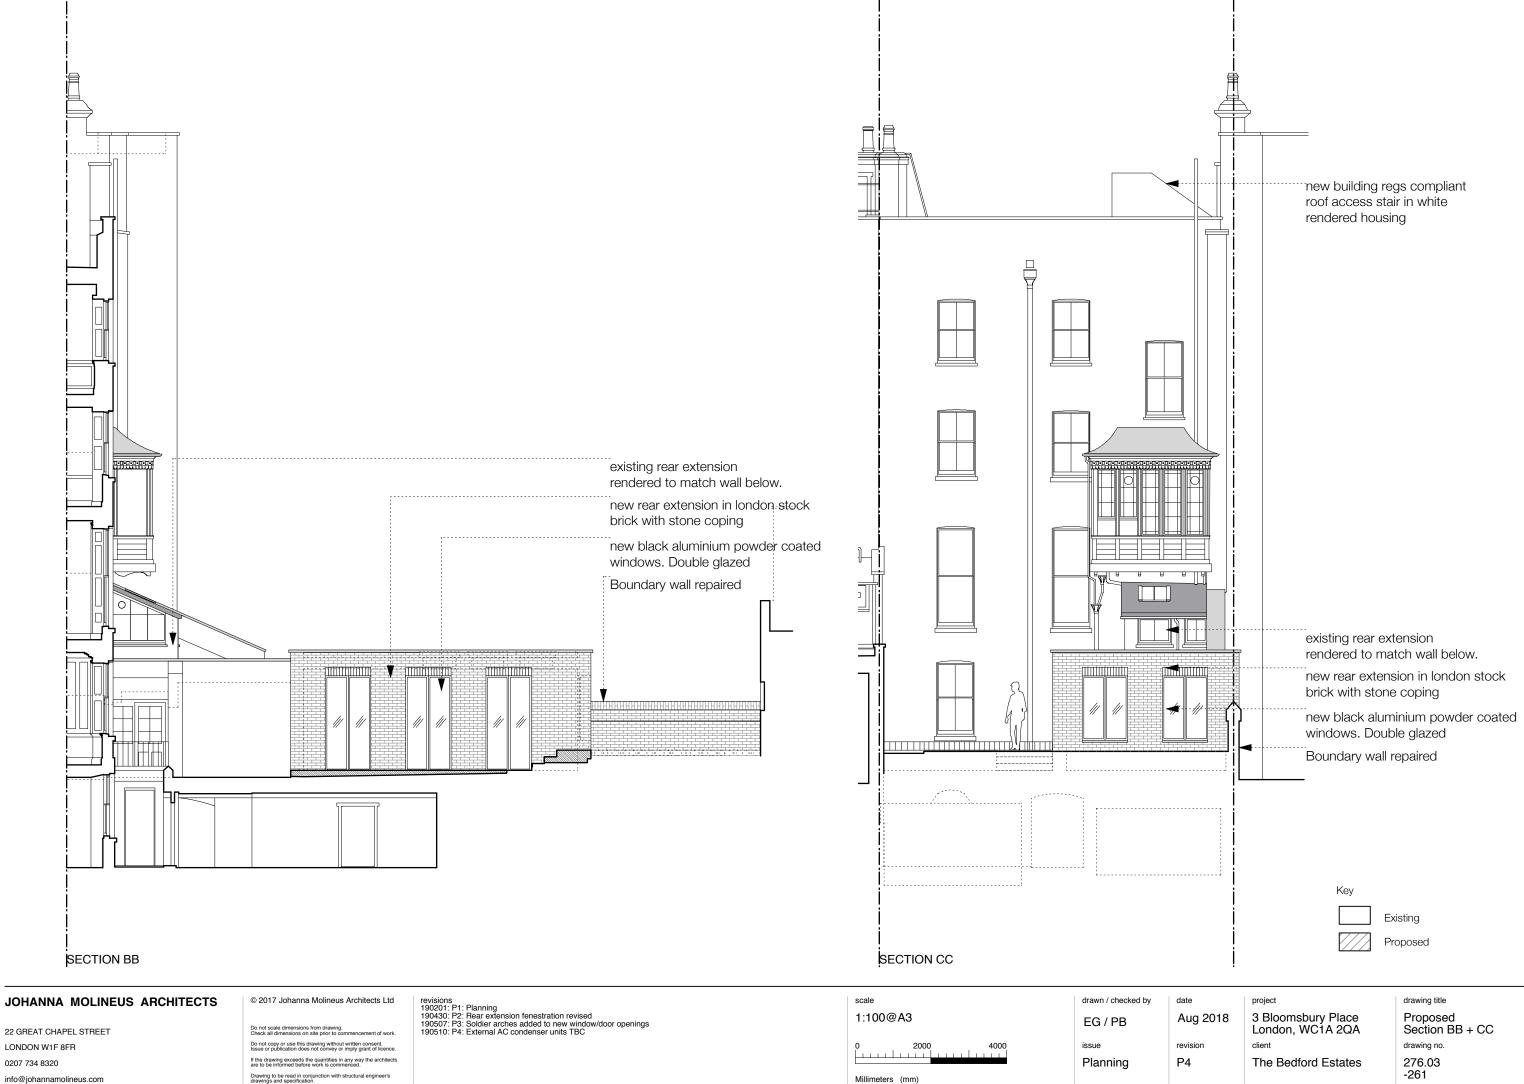

Drawing to be read in conjunction with structural engineer's drawings and specification.

Do not scale dim Check all dimens

revisions 181207: P1: Service rise options added 190201: P2: Planning 190430: P3: Rear extension fenestration revised 190510: P4: External AC condenser units TBC