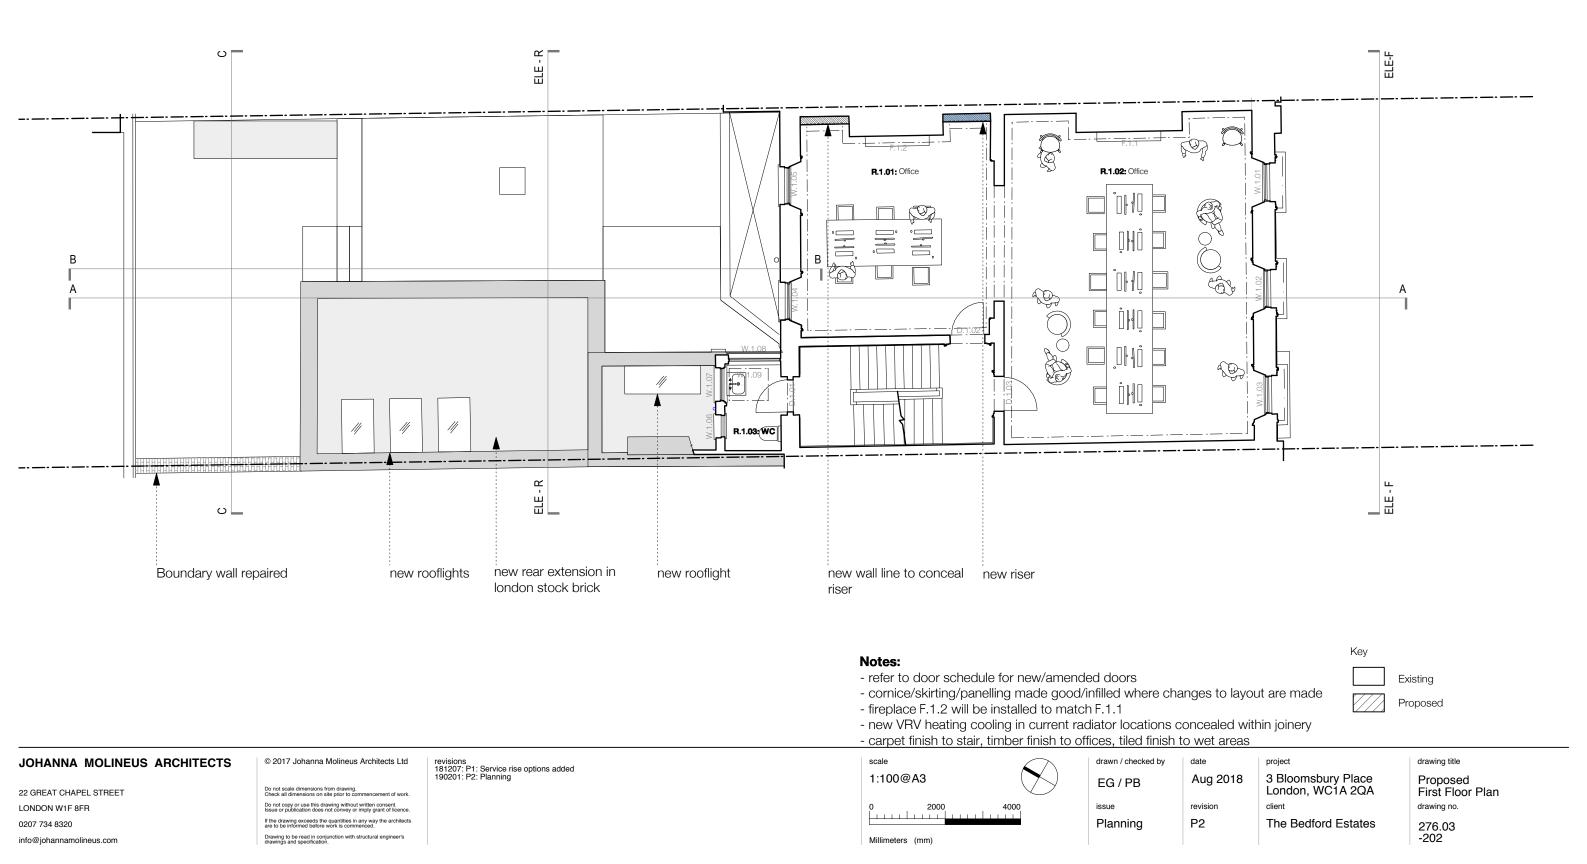

| 22 GREAT CHAPEL STREET  |  |
|-------------------------|--|
| LONDON W1F 8FR          |  |
| 0207 734 8320           |  |
| nfo@iohannamolineus.com |  |

| JOHANNA MOLINEUS ARCHITECTS | © 2017 Johanna Molineus Architects Ltd                                                                                      | revisions                                             | scale            | drawn / checked by | da |
|-----------------------------|-----------------------------------------------------------------------------------------------------------------------------|-------------------------------------------------------|------------------|--------------------|----|
|                             |                                                                                                                             | 190201: P1: Planning<br>190227: P2: Planning revision | 1:100@A3         | EG / PB            | A  |
| 22 GREAT CHAPEL STREET      | Do not scale dimensions from drawing.<br>Check all dimensions on site prior to commencement of work.                        | 190430: P3: Rear extension fenestration revised       |                  | Land               |    |
| LONDON W1F 8FR              | Do not copy or use this drawing without written consent.<br>Issue or publication does not convey or imply grant of licence. |                                                       | 0 2000 4000      | issue              | re |
| 0207 734 8320               | If the drawing exceeds the quantities in any way the architects<br>are to be informed before work is commenced.             |                                                       |                  | Planning           | F  |
| info@johannamolineus.com    | Drawing to be read in conjunction with structural engineer's<br>drawings and specification.                                 |                                                       | Millimeters (mm) |                    | J  |