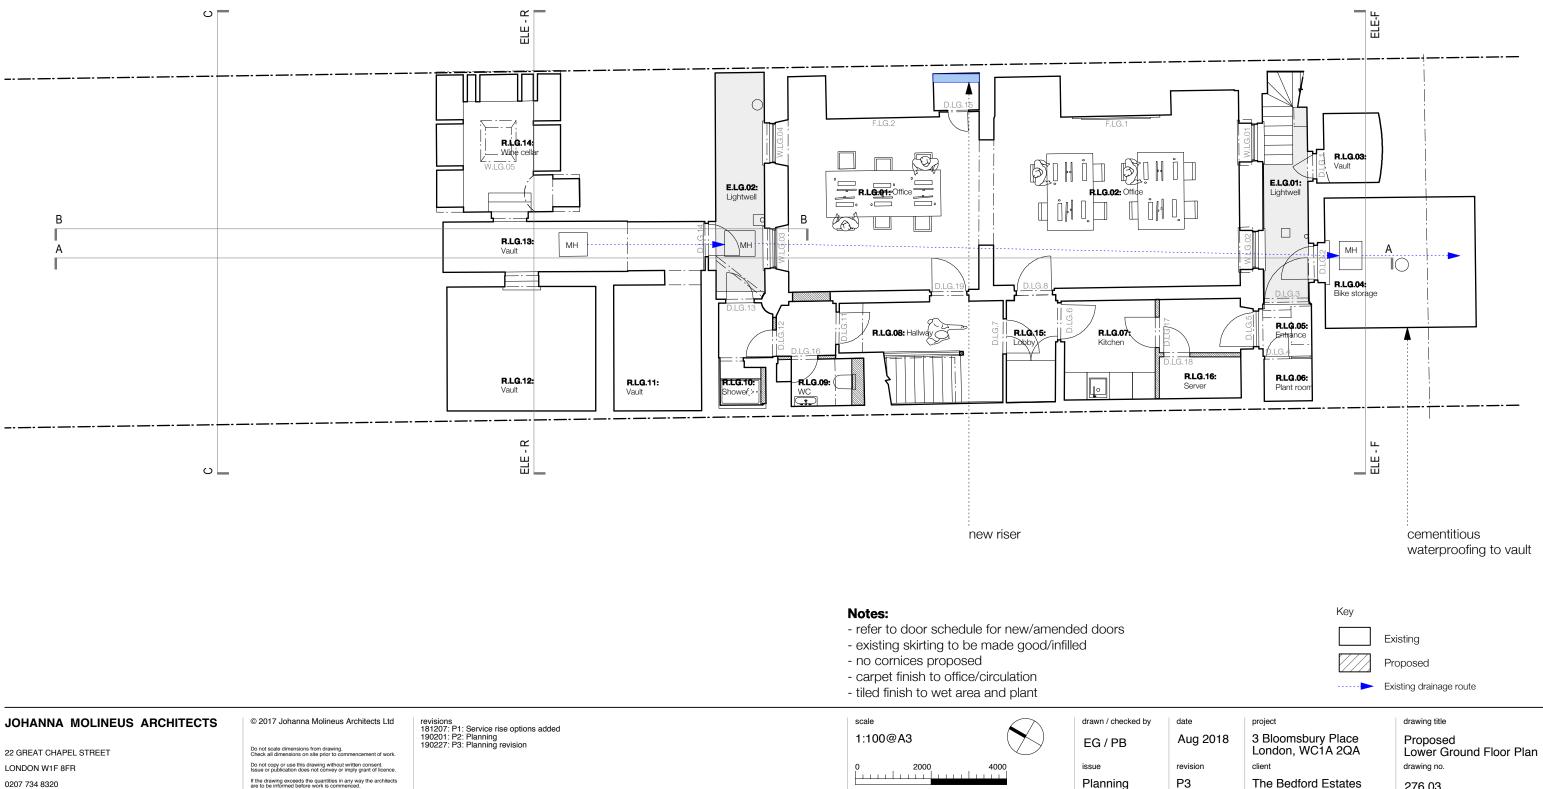

#### 3 Bloomsbury Place London, WC1A 2QA Aug 2018 revision client P4 The Bedford Estates

Proposed Ground Floor Plan drawing no.

Millimeters (mm)

Drawing to be read in conjunction with structural engineer's drawings and specification.