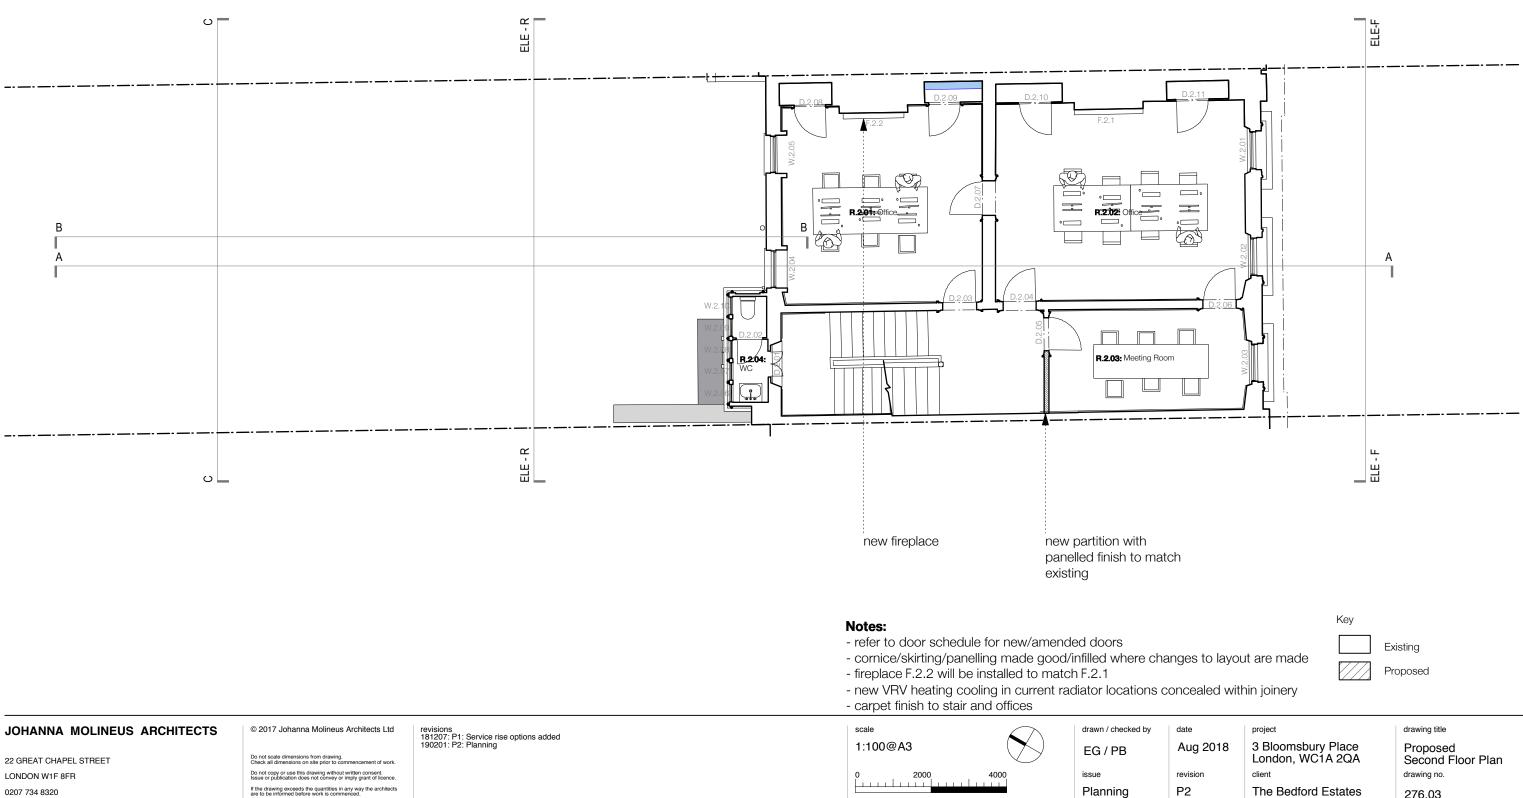

| JOHANNA MOLINEUS ARCHITECTS               | © 2017 Johanna Molineus Architects Ltd                                                                                                                                                                         | revisions<br>181207: P1: Service rise options added | scale            | drawn / checked by |   |
|-------------------------------------------|----------------------------------------------------------------------------------------------------------------------------------------------------------------------------------------------------------------|-----------------------------------------------------|------------------|--------------------|---|
| 22 GREAT CHAPEL STREET                    | Do not scale dimensions from drawing.<br>Check all dimensions on site prior to commencement of work.                                                                                                           | 190201: P2: Planning                                | 1:100@A3         | EG / PB            | , |
| LONDON W1F 8FR                            | Do not copy or use this drawing without written consent.<br>Issue or publication does not convey or imply grant of licence.<br>If the drawing exceeds the quantities in any way the architects                 |                                                     | 0 2000 4000      | issue              | r |
| 0207 734 8320<br>info@johannamolineus.com | In the drawing exceeds the quantities in any way the architects<br>are to be informed before work is commenced.<br>Drawing to be read in conjunction with structural engineer's<br>drawings and specification. |                                                     | Millimeters (mm) | Planning           | ł |