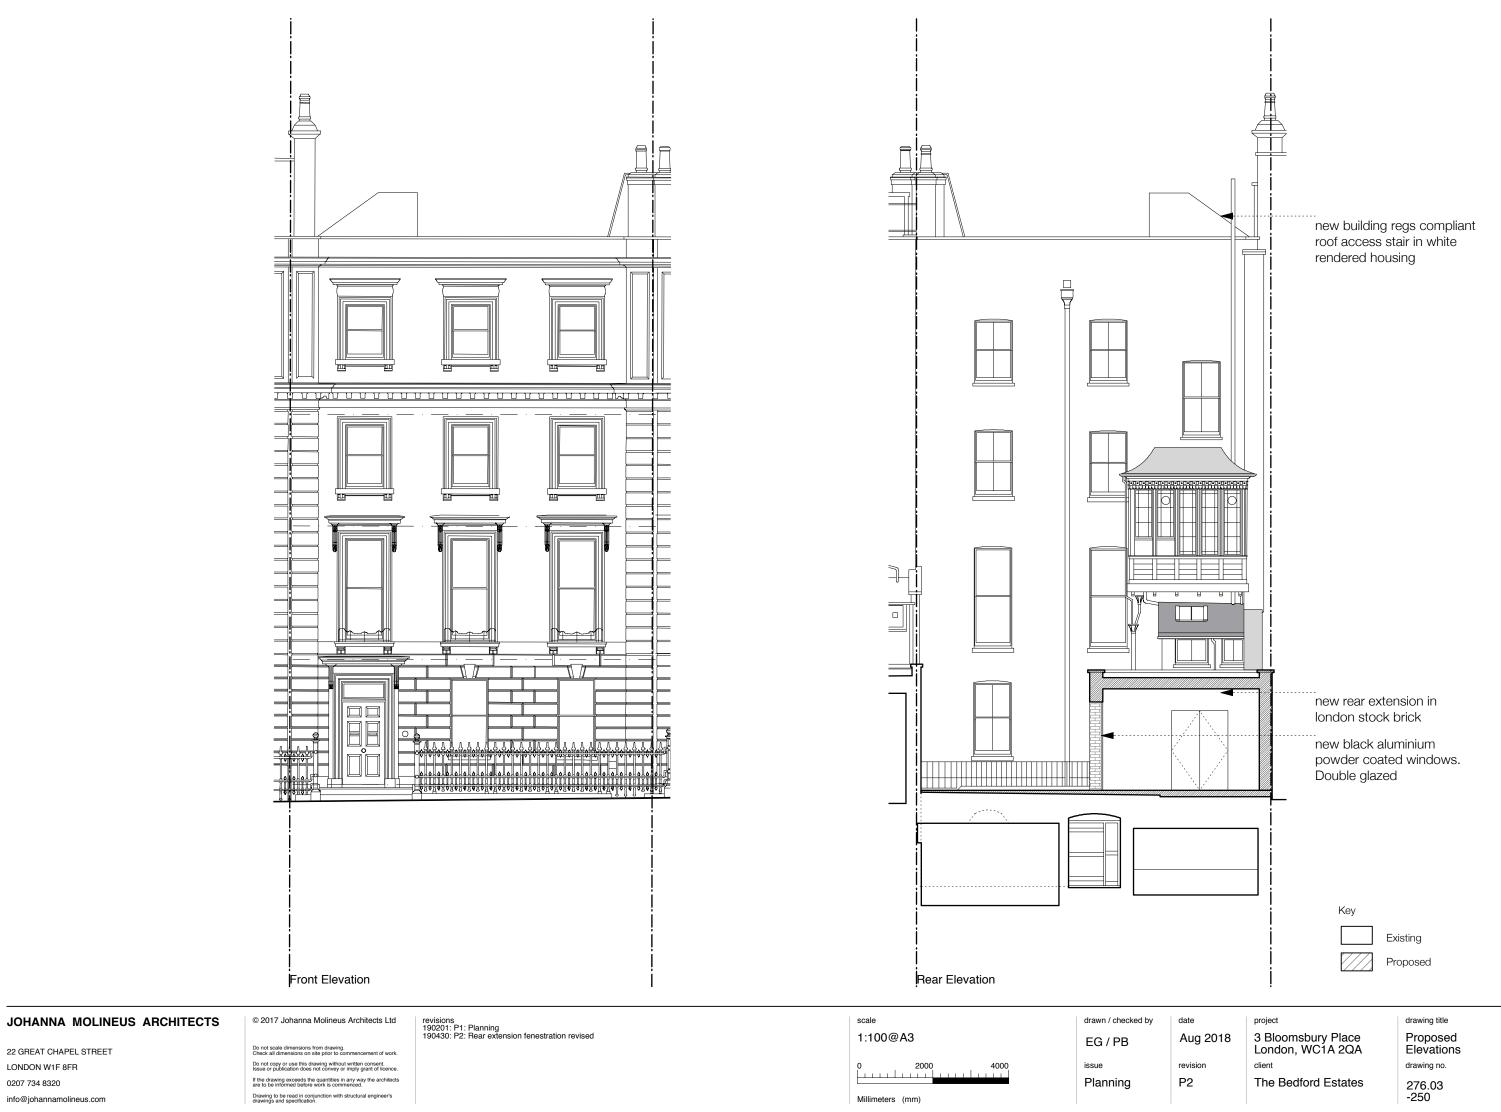

| 22 GREAT CHAPEL STREET  |  |
|-------------------------|--|
| LONDON W1F 8FR          |  |
| 0207 734 8320           |  |
| nfo@iohannamolineus.com |  |

| JOHANNA MOLINEUS ARCHITECTS | © 2017 Johanna Molineus Architects Ltd                                                                                      | revisions                                             | scale            | drawn / checked by | da |
|-----------------------------|-----------------------------------------------------------------------------------------------------------------------------|-------------------------------------------------------|------------------|--------------------|----|
|                             |                                                                                                                             | 190201: P1: Planning<br>190227: P2: Planning revision | 1:100@A3         | EG / PB            | A  |
| 22 GREAT CHAPEL STREET      | Do not scale dimensions from drawing.<br>Check all dimensions on site prior to commencement of work.                        | 190430: P3: Rear extension fenestration revised       |                  | Land               |    |
| LONDON W1F 8FR              | Do not copy or use this drawing without written consent.<br>Issue or publication does not convey or imply grant of licence. |                                                       | 0 2000 4000      | issue              | re |
| 0207 734 8320               | If the drawing exceeds the quantities in any way the architects<br>are to be informed before work is commenced.             |                                                       |                  | Planning           | F  |
| info@johannamolineus.com    | Drawing to be read in conjunction with structural engineer's<br>drawings and specification.                                 |                                                       | Millimeters (mm) |                    | J  |