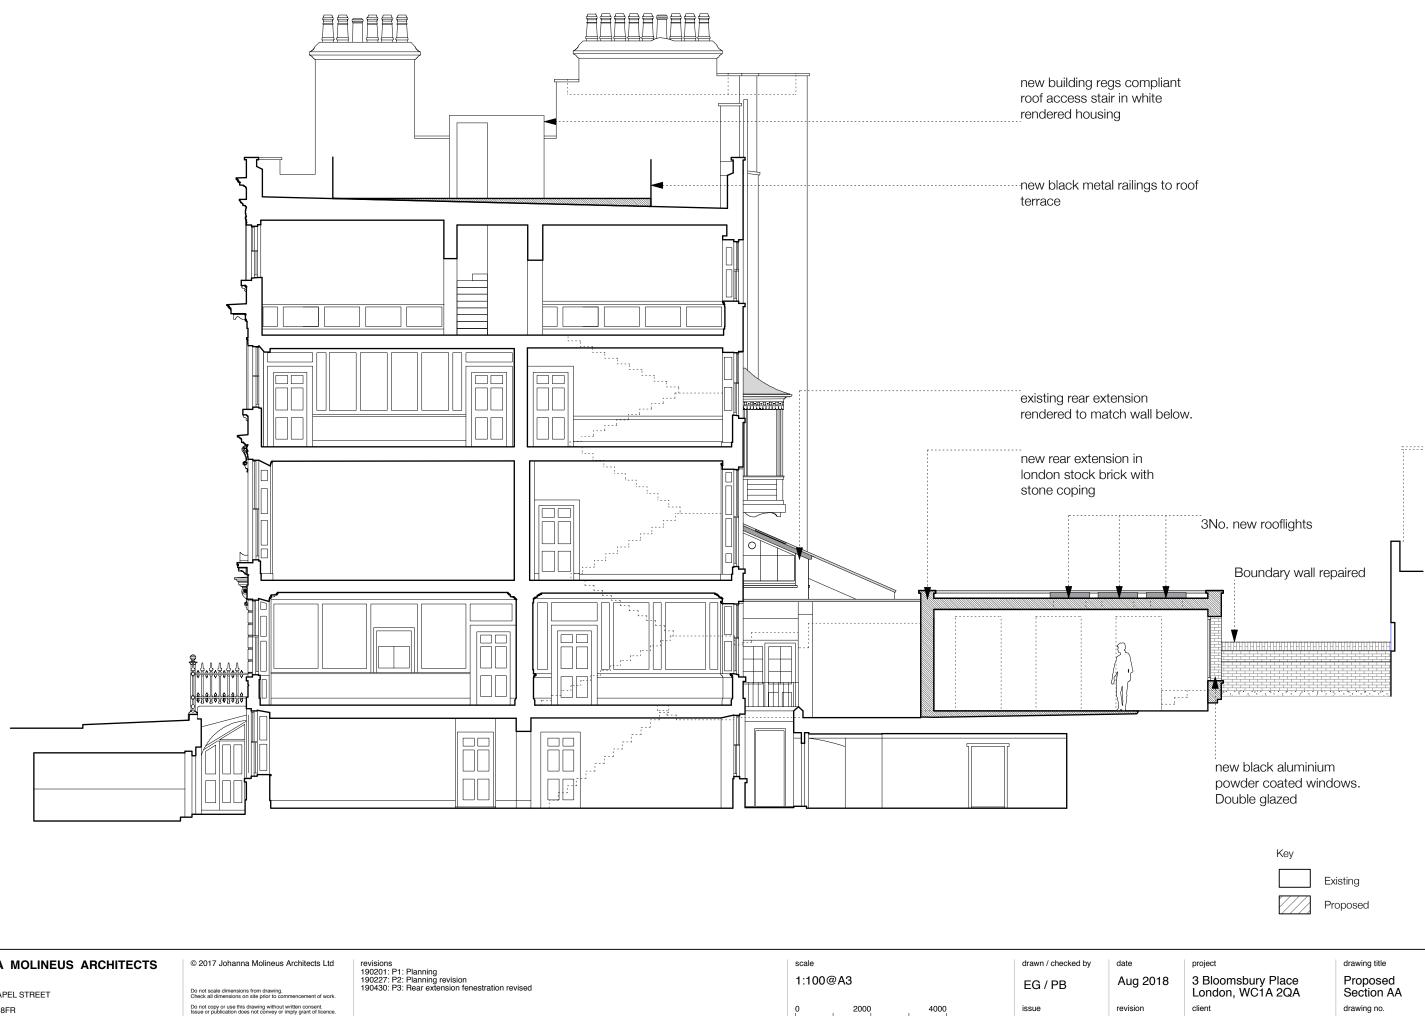

| 22 GREAT CHAPEL STREET  |  |
|-------------------------|--|
| LONDON W1F 8FR          |  |
| 0207 734 8320           |  |
| nfo@iohannamolineus.com |  |

| JOHANNA MOLINEUS ARCHITECTS | © 2017 Johanna Molineus Architects Ltd                                                                                      | revisions                                             | scale            | drawn / checked by | da |
|-----------------------------|-----------------------------------------------------------------------------------------------------------------------------|-------------------------------------------------------|------------------|--------------------|----|
|                             |                                                                                                                             | 190201: P1: Planning<br>190227: P2: Planning revision | 1:100@A3         | EG / PB            | A  |
| 22 GREAT CHAPEL STREET      | Do not scale dimensions from drawing.<br>Check all dimensions on site prior to commencement of work.                        | 190430: P3: Rear extension fenestration revised       |                  | Land               |    |
| LONDON W1F 8FR              | Do not copy or use this drawing without written consent.<br>Issue or publication does not convey or imply grant of licence. |                                                       | 0 2000 4000      | issue              | re |
| 0207 734 8320               | If the drawing exceeds the quantities in any way the architects<br>are to be informed before work is commenced.             |                                                       |                  | Planning           | F  |
| info@johannamolineus.com    | Drawing to be read in conjunction with structural engineer's<br>drawings and specification.                                 |                                                       | Millimeters (mm) |                    | J  |