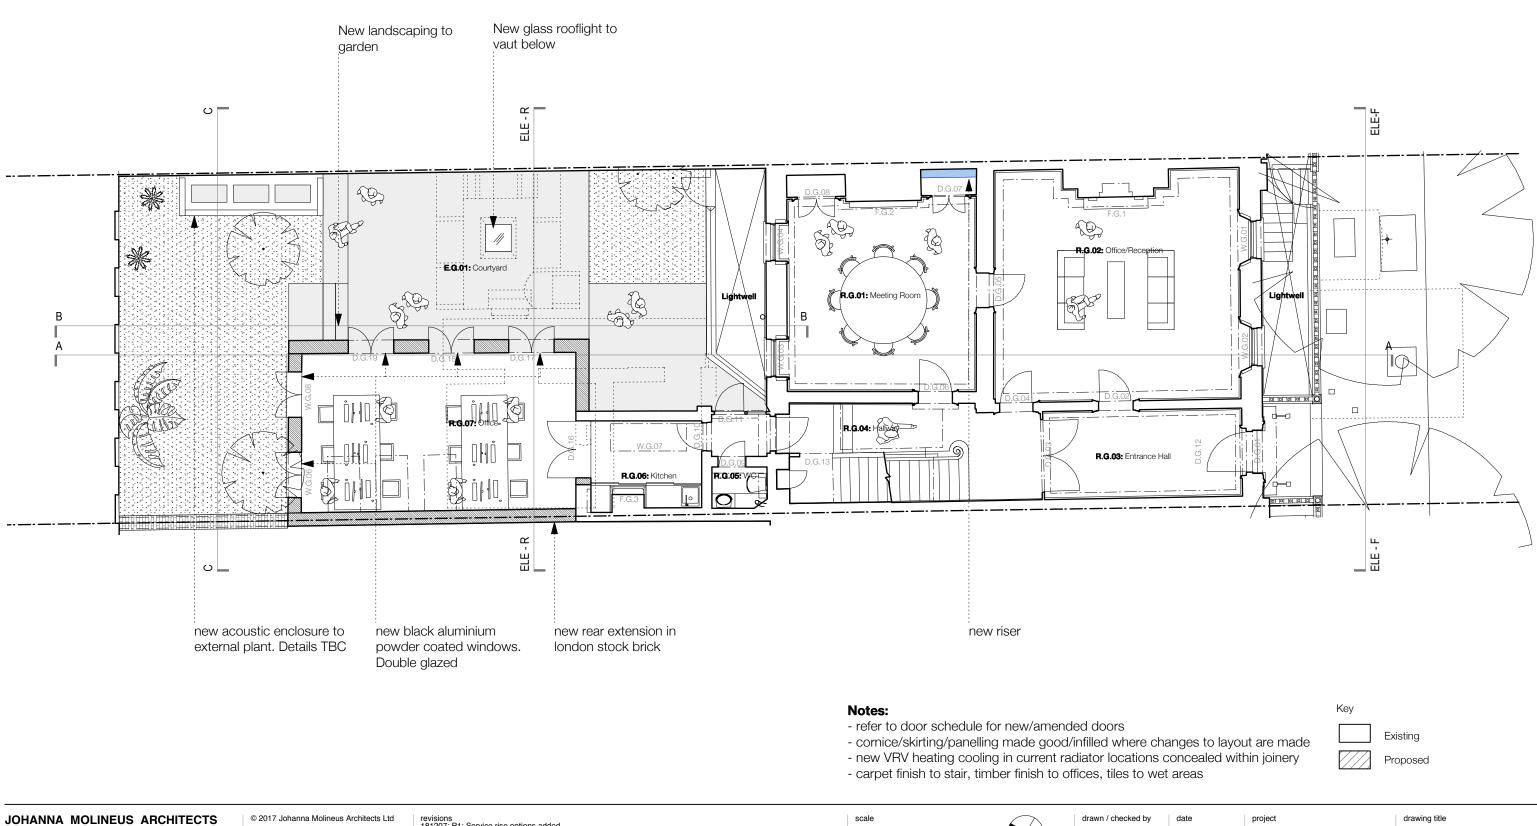

Drawing to be read in conjunction with structural engineer's drawings and specification.

Do not scale dim Check all dimens

revisions 181207: P1: Service rise options added 190201: P2: Planning 190430: P3: Rear extension fenestration revised 190510: P4: External AC condenser units TBC