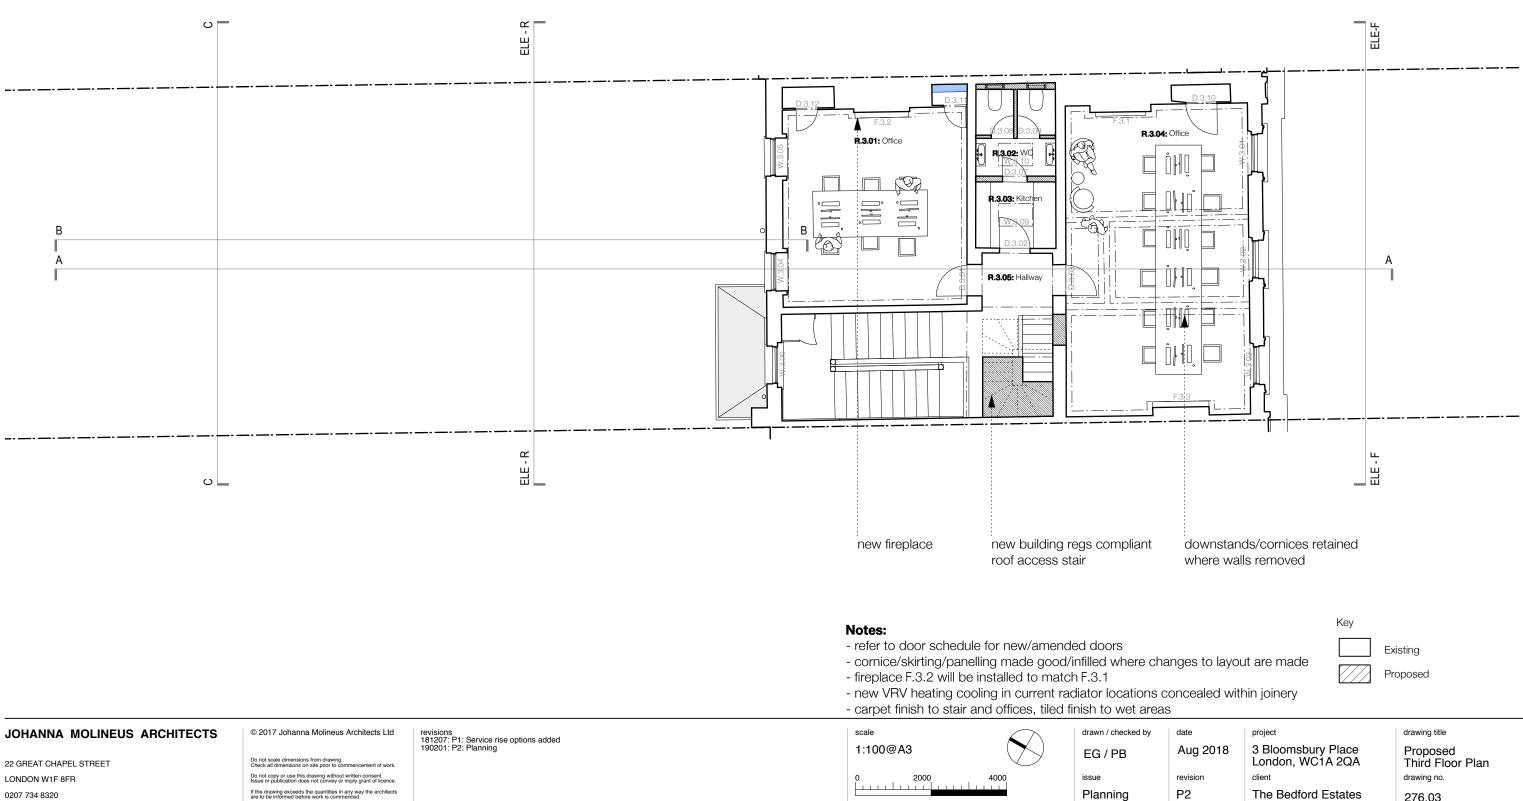

#### 3 Bloomsbury Place London, WC1A 2QA Aug 2018 revision client P4 The Bedford Estates

Proposed Ground Floor Plan drawing no.

Millimeters (mm)

Drawing to be read in conjunction with structural engineer's drawings and specification.