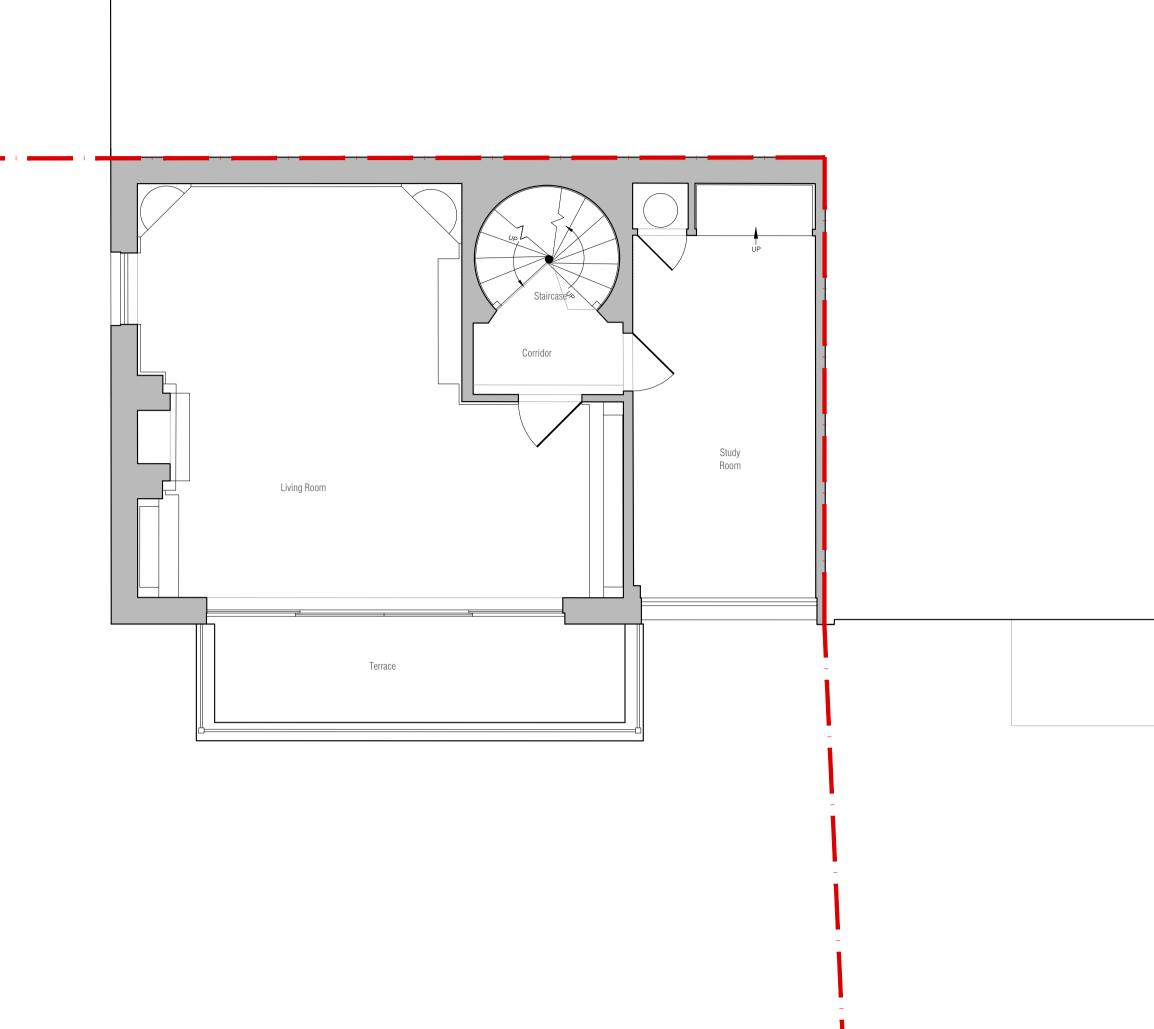

## ambigram architects 52 Eton Avenue

Studio 2.04, 60 Gray's Inn Road London WCIX 8AQ

www.ambigramarchitects.com info@ambigramarchitects.com

First Floor Plan as existing

Title

©Copyright 2019

ambigram architects Itd

| Project address                   | aa-1814      | JI        | PL-00    |
|-----------------------------------|--------------|-----------|----------|
| Project address<br>London NW3 3HN | Job number   | Drawn     | Revision |
|                                   | January 2019 |           |          |
|                                   | Date         |           | 41       |
|                                   | E-0102       | 1:100_@A3 |          |
|                                   | Drawing no   | Scale     |          |