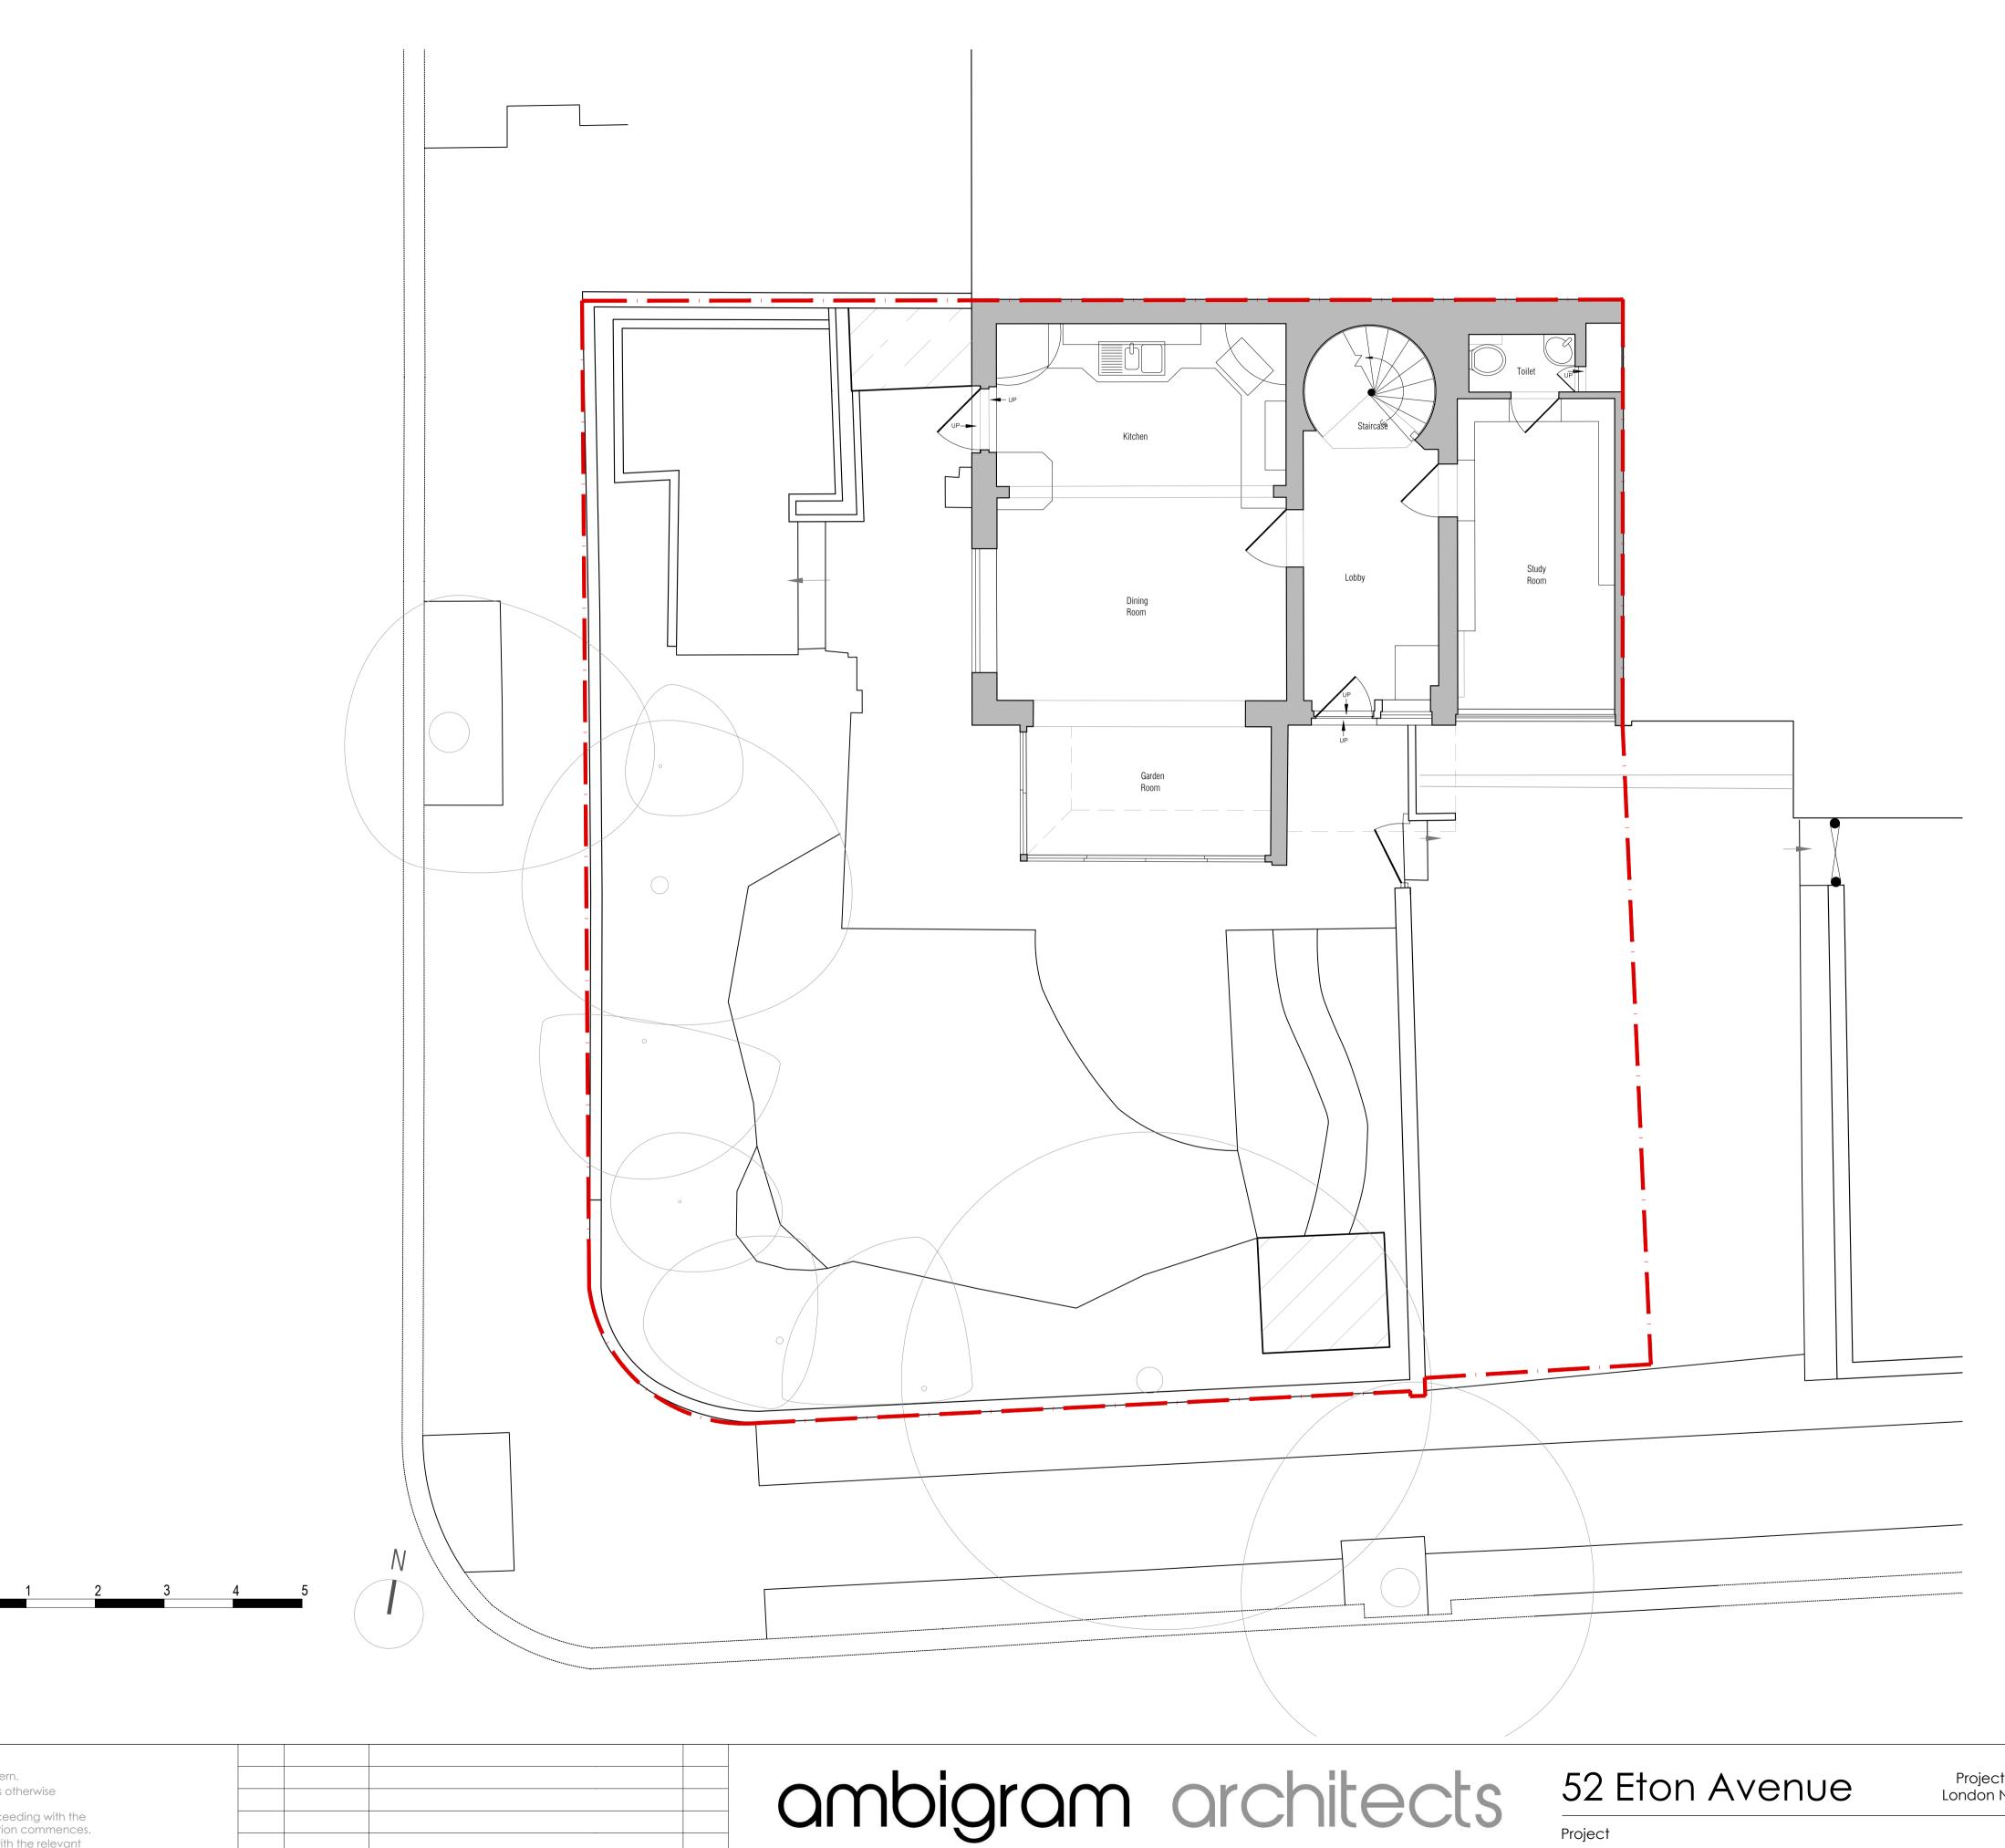

Ground Floor Plan

as existing

Title

ambigram architects Itd

Project address London NW3 3HN

aa-1814

Job number Revision January 2019 Date 1:50\_@A1 1:100\_@A3 E-0101 Scale Drawing no

PL-00