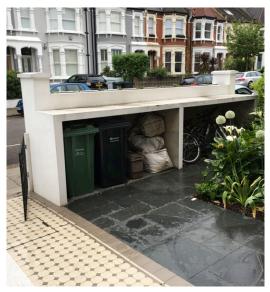

Front wall

Neighbouring bin store at no.41

Neighbouring bin store at no.41

Neighbouring lower ground floor flat at no.45a

Neighbouring llightwell at no.45a

Side return condition w/ no.45