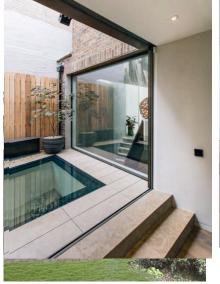

The Studio 320 Kilburn Lane

Ground floor rear extensions, external views in Camden

Basement redevelopment, Chelsea

STUDIO MCLEOD Example Projects

| STUDIO MCLEOD<br>Example Projects |             |      |  |
|-----------------------------------|-------------|------|--|
| drawing no.                       | 153-PH-03   | rev. |  |
| scale                             | NTS @A4     |      |  |
| date                              | 15 OCT 2018 |      |  |
| status                            | PLANNING    |      |  |