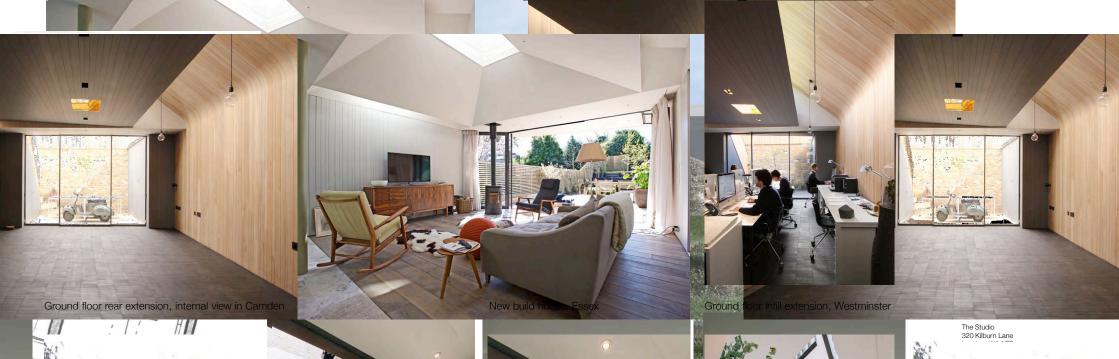

The Studio 320 Kilburn Lane

Ground floor rear extensions, external views in Camden

Basement redevelopment, Chelsea

STUDIO MCLEOD Example Projects

| STUDIO MCLEOD<br>Example Projects |             |      |  |
|-----------------------------------|-------------|------|--|
| drawing no.                       | 153-PH-03   | rev. |  |
| scale                             | NTS @A4     |      |  |
| date                              | 15 OCT 2018 |      |  |
| status                            | PLANNING    |      |  |