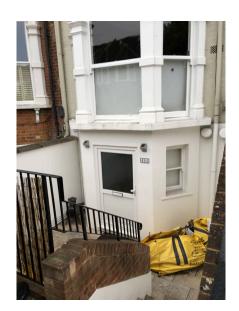

Front elevation

Front elevation bay window

Rear Elevation

Rear Conservatory & Garden

Rear Side Return

Rear Closet Wing, Porch and Conservatory