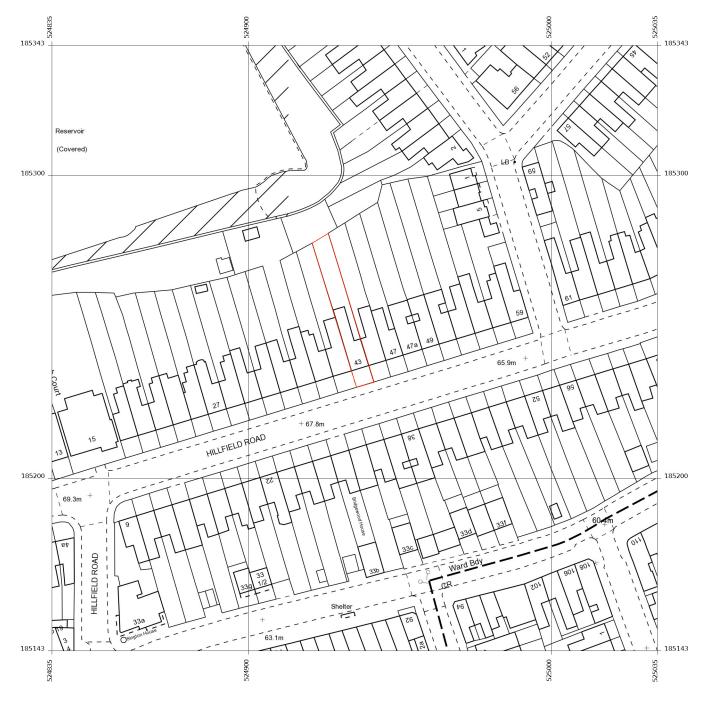

## 43 Hillfield Road London, NW6 1QD

| SITE LOCATION PLAN |               |      |   |
|--------------------|---------------|------|---|
| drawing no.        | 153-SU-G-L101 | rev. | - |
| scale              | 1:1250 @A4    |      |   |
| date               | 8 MAY 2019    |      |   |
| status             | PLANNING      |      |   |