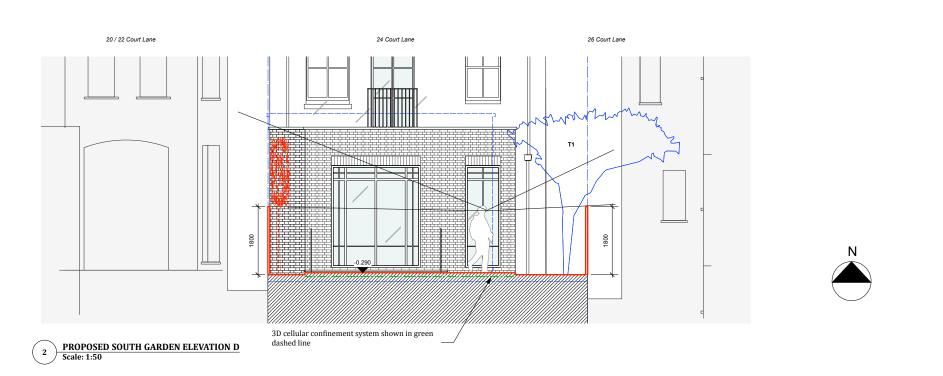

| ISSUE: | DATE:      | COMMENT:                     |
|--------|------------|------------------------------|
| -      | April 2019 | ISSUE FOR PLANNING CONDITION |

| Callender <b>Howorth</b>  |                                               | Morelands T: 020 73:<br>5-23 Old Street F: 020 75.<br>London EC1V 9HL W:www.cc |          |  |
|---------------------------|-----------------------------------------------|--------------------------------------------------------------------------------|----------|--|
| Job no. <b>1216</b>       | Job title 24 Belsize Lane London NW3 5AB      |                                                                                |          |  |
| Drawing no. <b>840.02</b> | Drawing title PROPOSED REAR GARDEN ELEVATIONS |                                                                                |          |  |
| 1:50 & 1:500              | Size A1                                       | Drawn ML                                                                       | Revision |  |