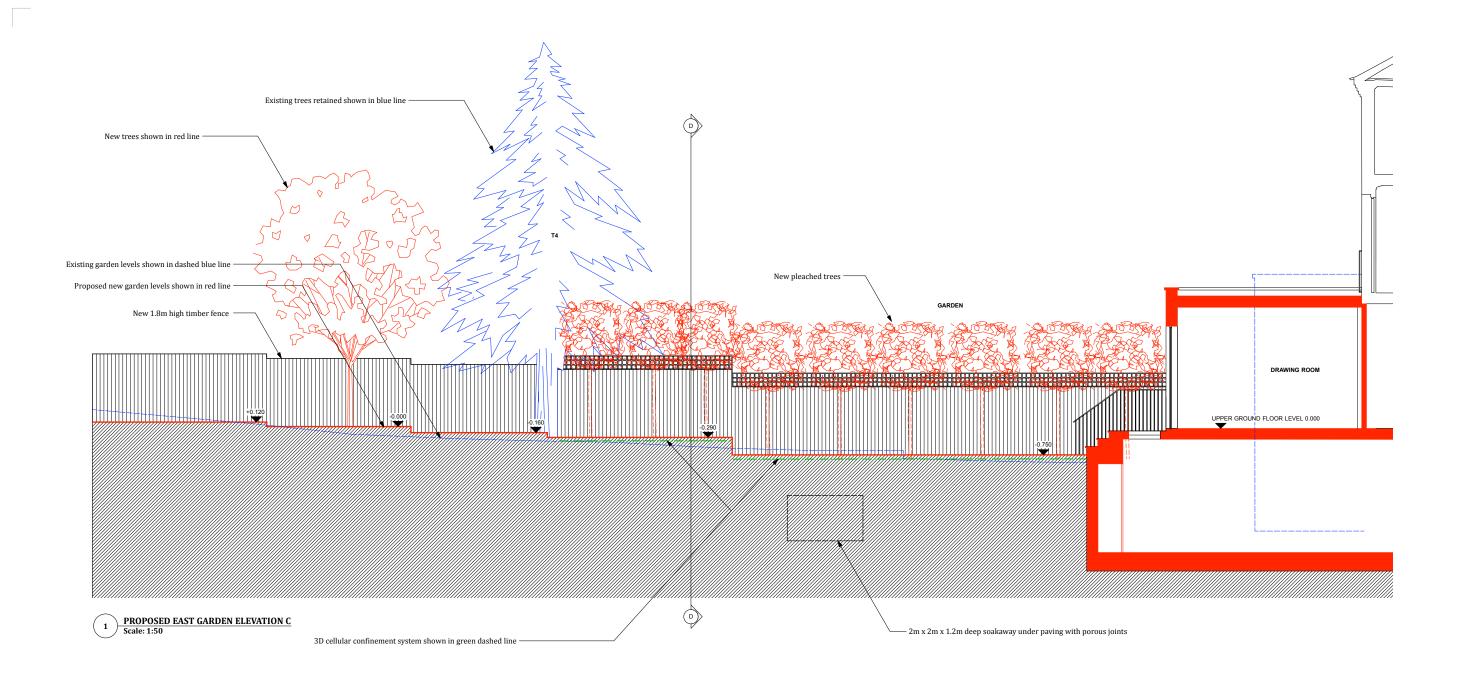

| ISSUE: | DATE:      | COMMENT:                     |
|--------|------------|------------------------------|
| -      | April 2019 | ISSUE FOR PLANNING CONDITION |

| Callender <b>Howorth</b>  |                                               | Morelands T: 020 73:<br>5-23 Old Street F: 020 75.<br>London EC1V 9HL W:www.cc |          |  |
|---------------------------|-----------------------------------------------|--------------------------------------------------------------------------------|----------|--|
| Job no. <b>1216</b>       | Job title 24 Belsize Lane London NW3 5AB      |                                                                                |          |  |
| Drawing no. <b>840.02</b> | Drawing title PROPOSED REAR GARDEN ELEVATIONS |                                                                                |          |  |
| 1:50 & 1:500              | Size A1                                       | Drawn ML                                                                       | Revision |  |