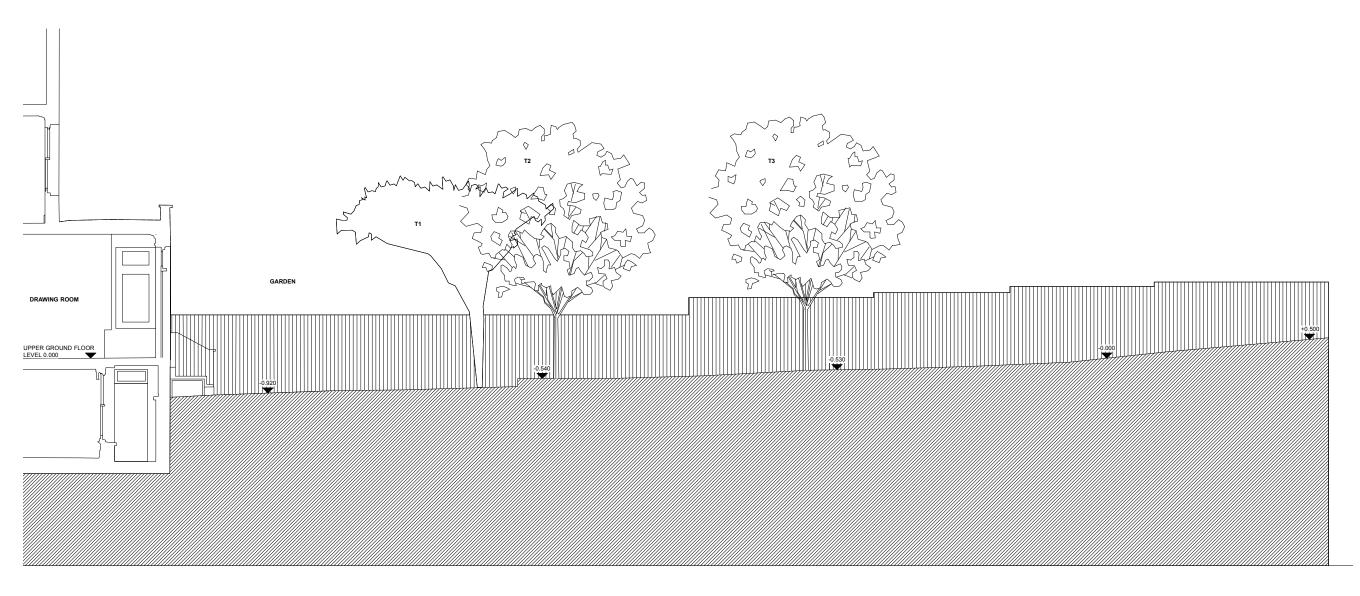

1 EXISTING WEST GARDEN ELEVATION B Scale: 1:50

| ISSUE: | DATE:      | COMMENT:                     |
|--------|------------|------------------------------|
|        | April 2019 | ISSUE FOR PLANNING CONDITION |