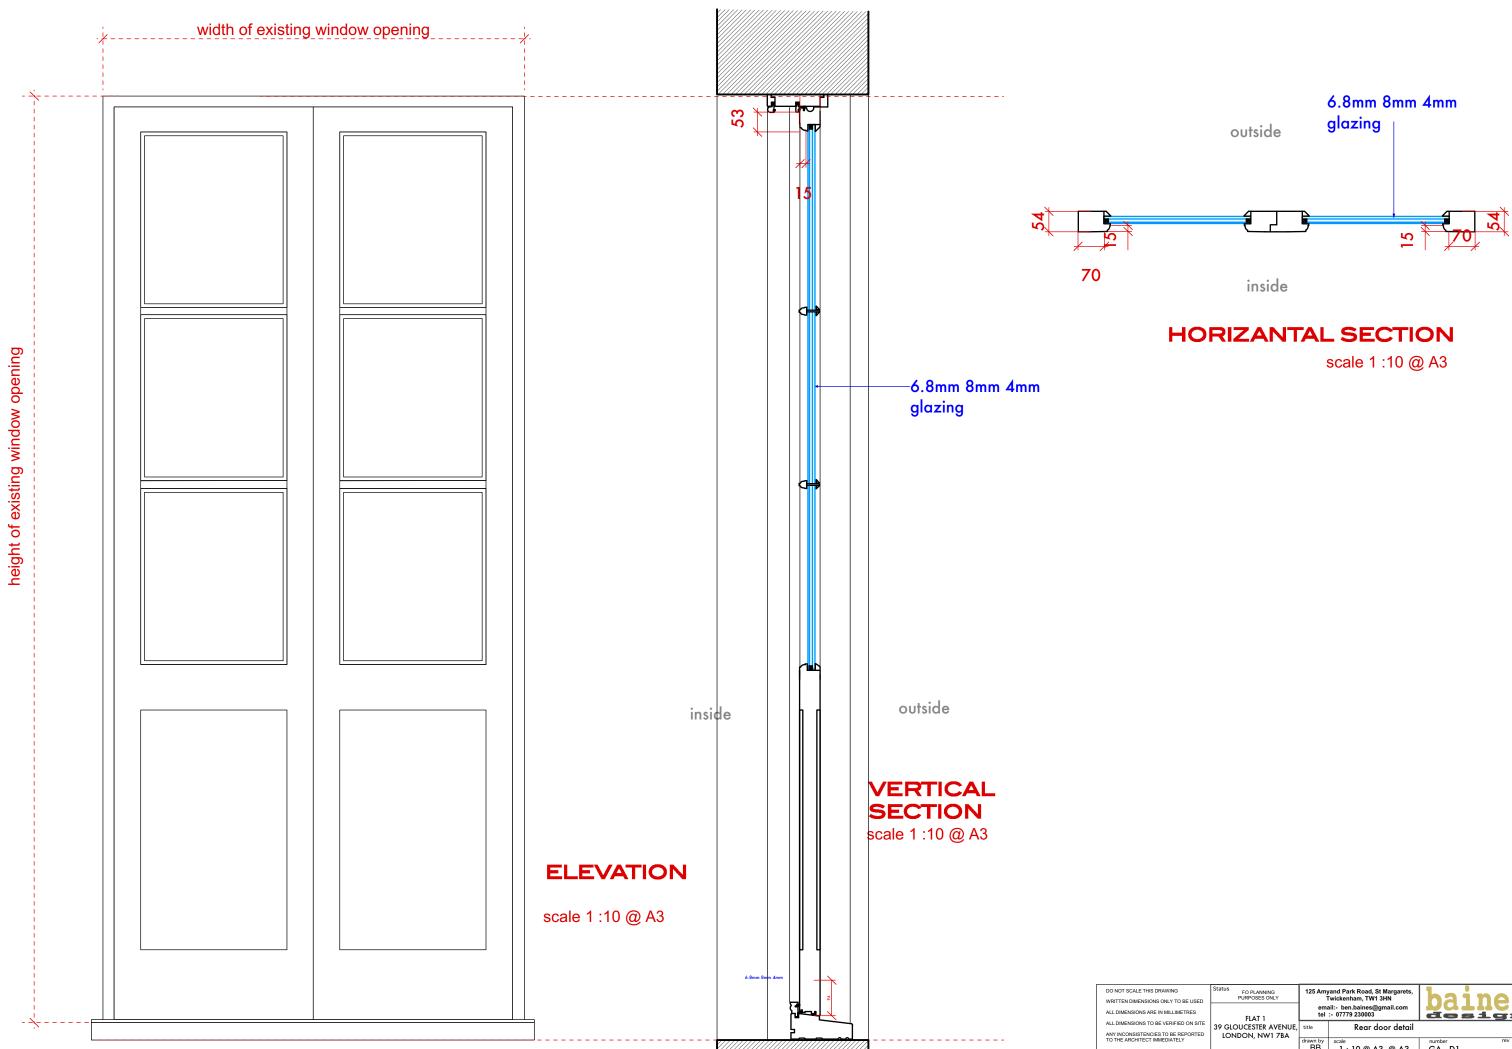

## **PROPOSED**

| RAWING             | Status FO PLANNING    | 125 Amyand Park Road, St Margarets,<br>Twickenham, TW1 3HN<br>email:- ben.baines@gmail.com<br>tel :- 07779 230003 |                  |                  |  |
|--------------------|-----------------------|-------------------------------------------------------------------------------------------------------------------|------------------|------------------|--|
| ONLY TO BE USED    | PURPOSES ONLY         |                                                                                                                   |                  | Ddlnes<br>design |  |
| IN MILLIMETRES     | FLAT 1                |                                                                                                                   |                  |                  |  |
| E VERIFIED ON SITE | 39 GLOUCESTER AVENUE, | title                                                                                                             | Rear door detail |                  |  |
| S TO BE REPORTED   | LONDON, NW1 7BA       |                                                                                                                   |                  |                  |  |
| MEDIATELY          | drawn by              | scale                                                                                                             | number           | rev              |  |
|                    |                       | BB                                                                                                                | 1 : 10 @ A3 @ A3 | GA- D1           |  |
|                    |                       |                                                                                                                   |                  |                  |  |