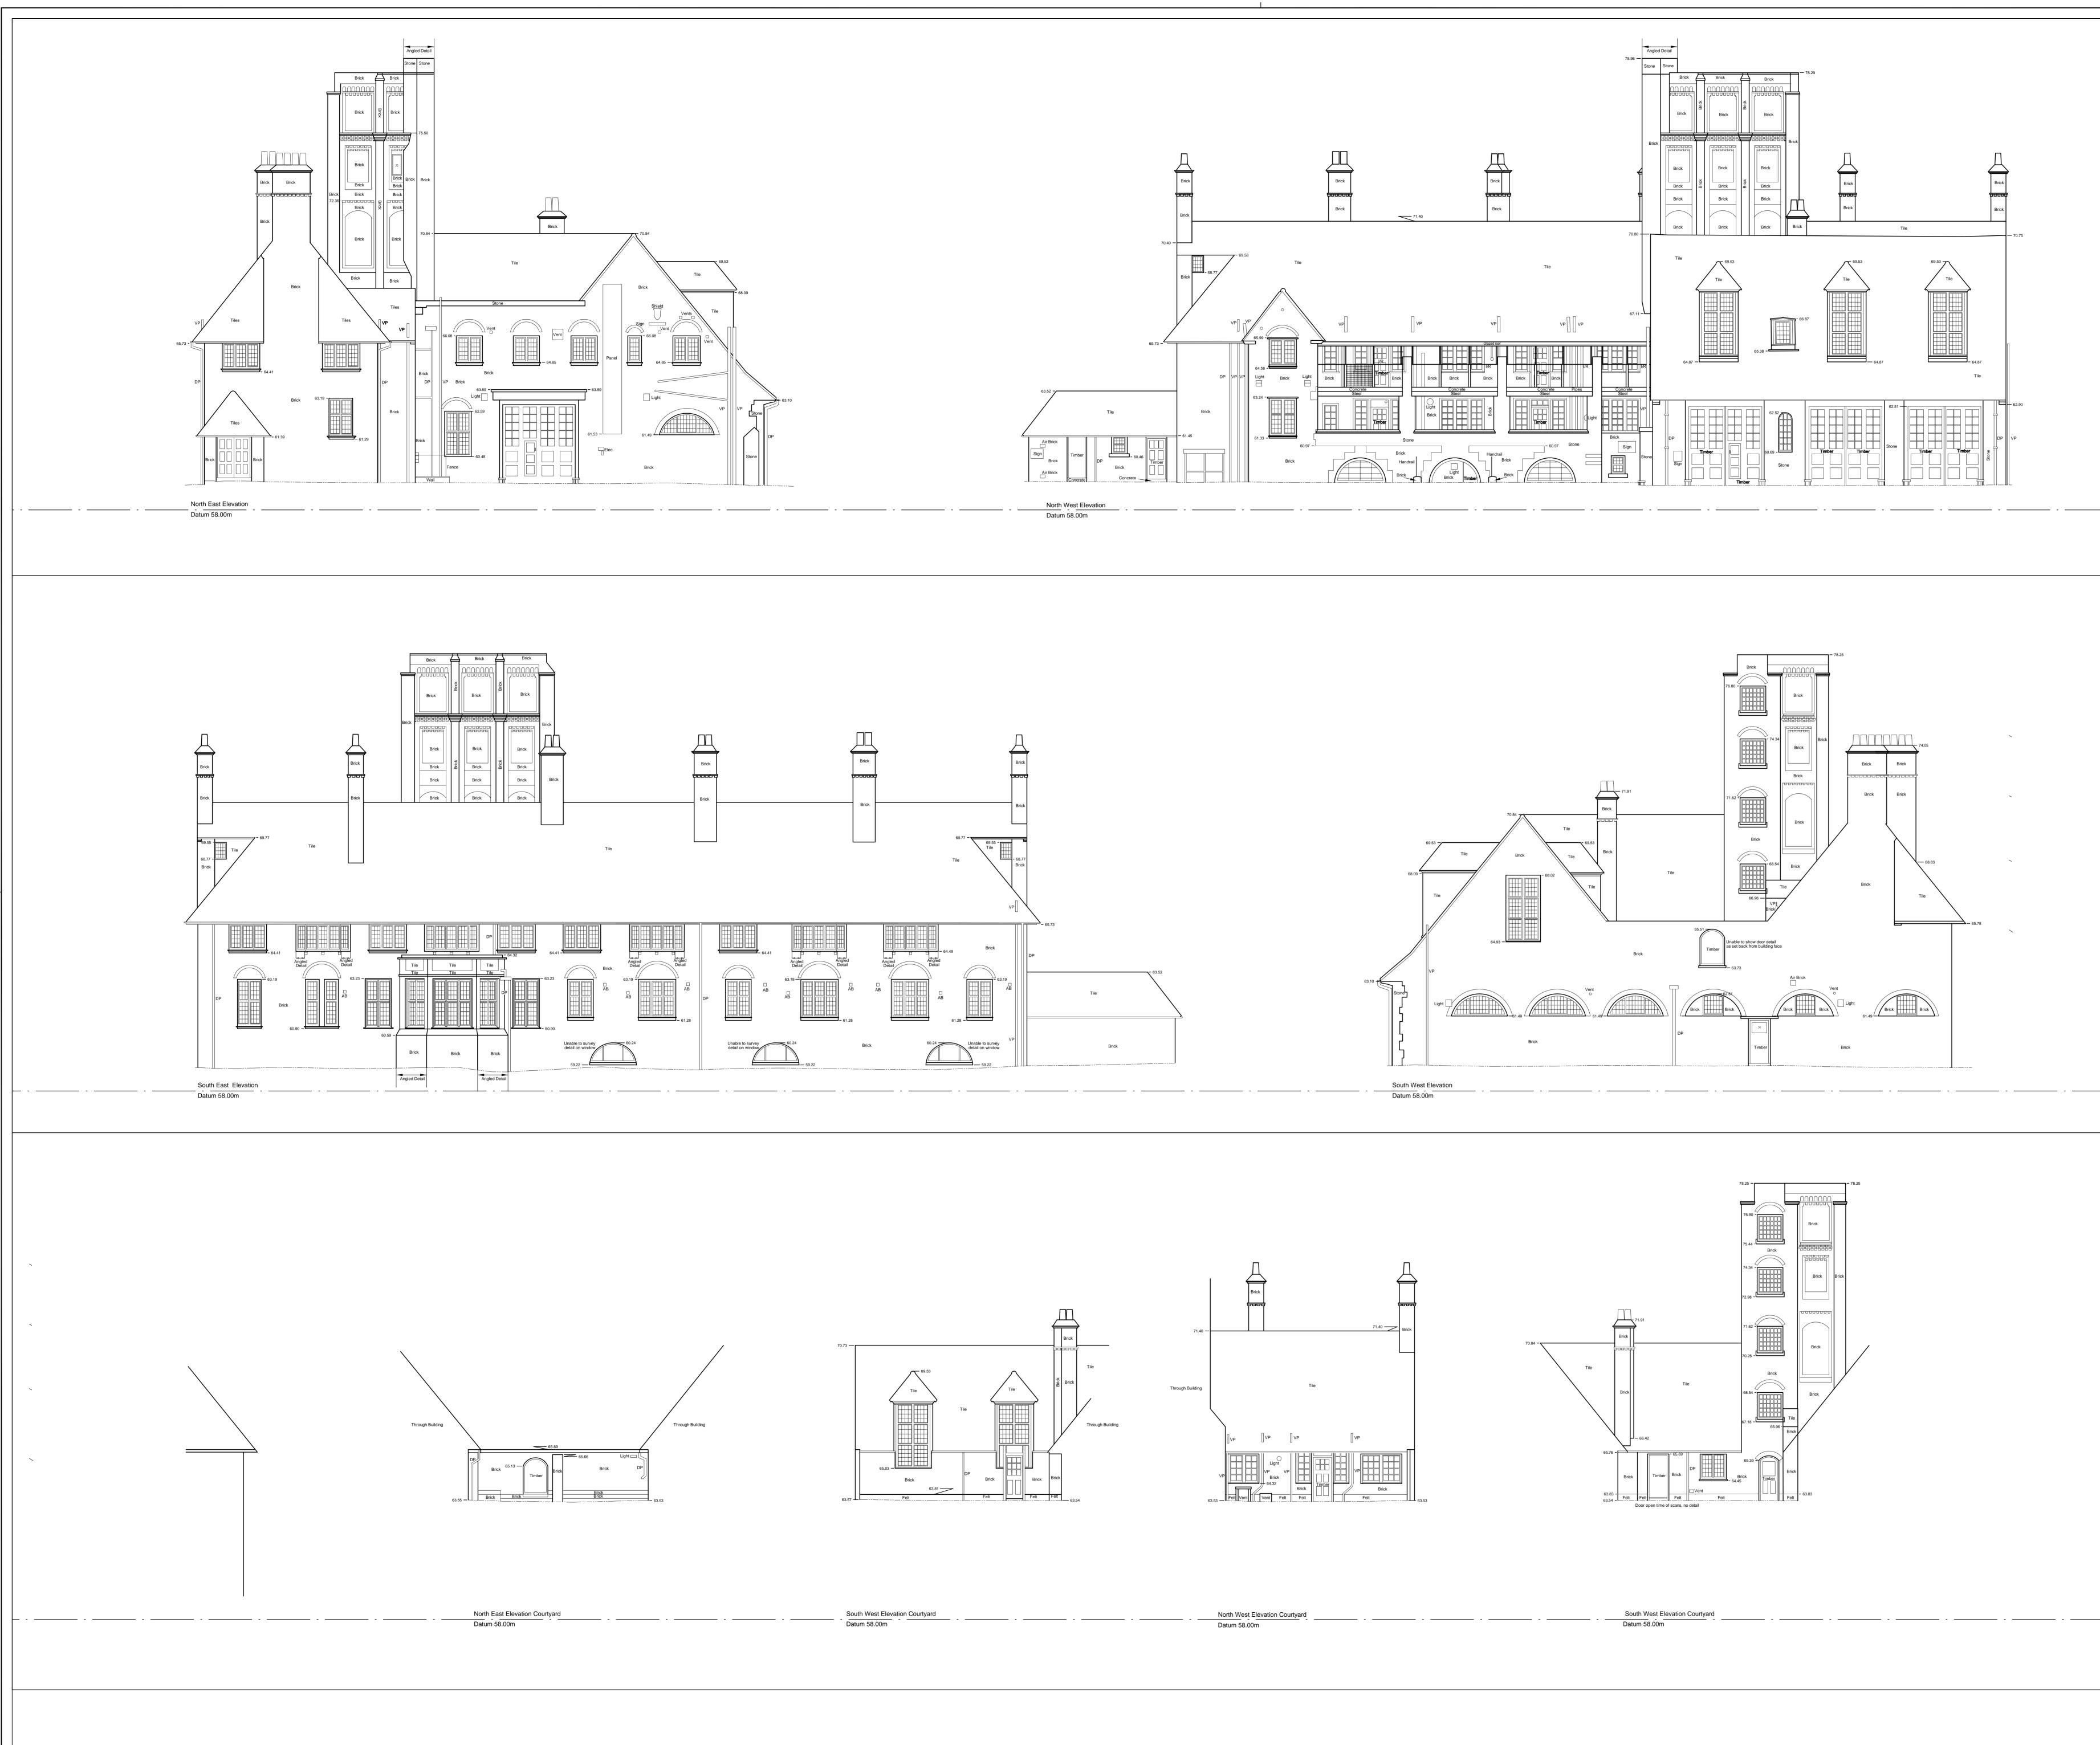

PROJECT TITLE BELSIZE FIRE STATION, 36 LANCASTER GROVE, LONDON, NW3 4PB. DRAWING DETAIL

MEASURED BUILDING SURVEY EXTERNAL ELEVATIONS

Original Sheet Size A0H

| EXTERINAL ELEVATIONS |             |            |             |            |
|----------------------|-------------|------------|-------------|------------|
| CLIENT               |             |            |             | SCALE      |
| PLATINUM LAND LTD    |             |            |             | 1:100      |
| SURVEYOR             | SURVEY DATE | CHECKED BY | APPROVED BY | DWG STATUS |
| TJF                  | 06.10.2015  | PJR        | BTC         | PRELIM     |
| DRAWING NUMBER       |             | REVISION   | ISSUE DATE  |            |
| 16523se-02           |             | A          | 24.11.2015  |            |
|                      |             |            |             |            |