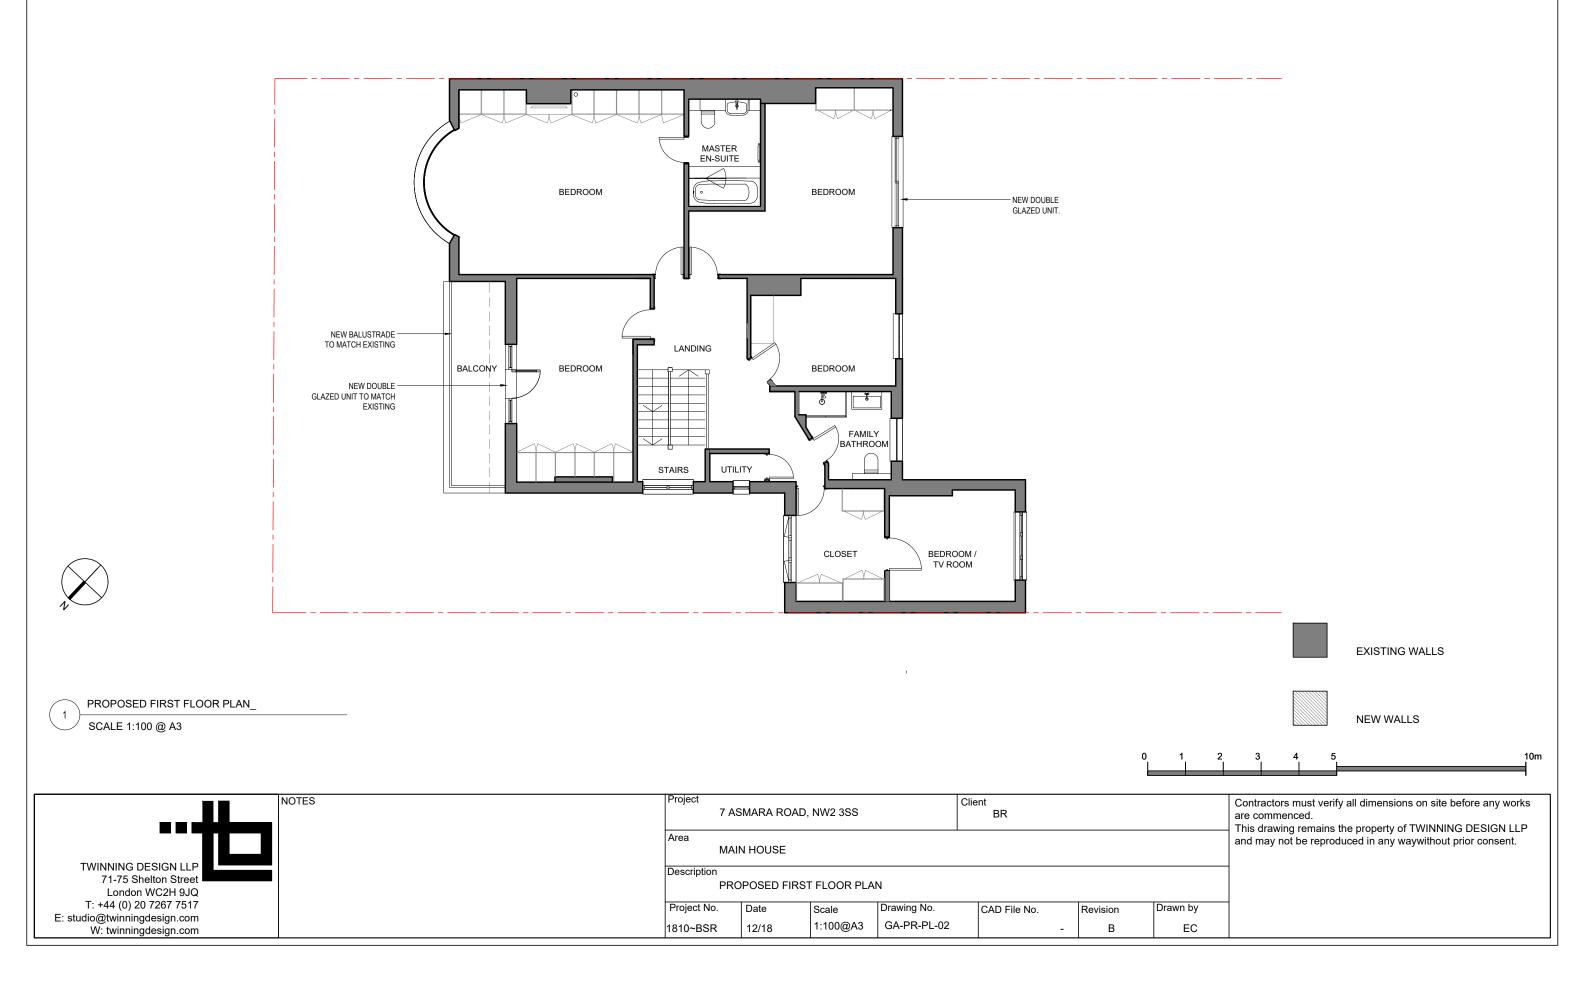

| 2 | 3                                                                                                                                                                                                           | 4 | 5 | <u> </u> |  |  | 10m |
|---|-------------------------------------------------------------------------------------------------------------------------------------------------------------------------------------------------------------|---|---|----------|--|--|-----|
|   | Contractors must verify all dimensions on site before any works<br>are commenced.<br>This drawing remains the property of TWINNING DESIGN LLP<br>and may not be reproduced in any waywithout prior consent. |   |   |          |  |  |     |
| , |                                                                                                                                                                                                             |   |   |          |  |  |     |