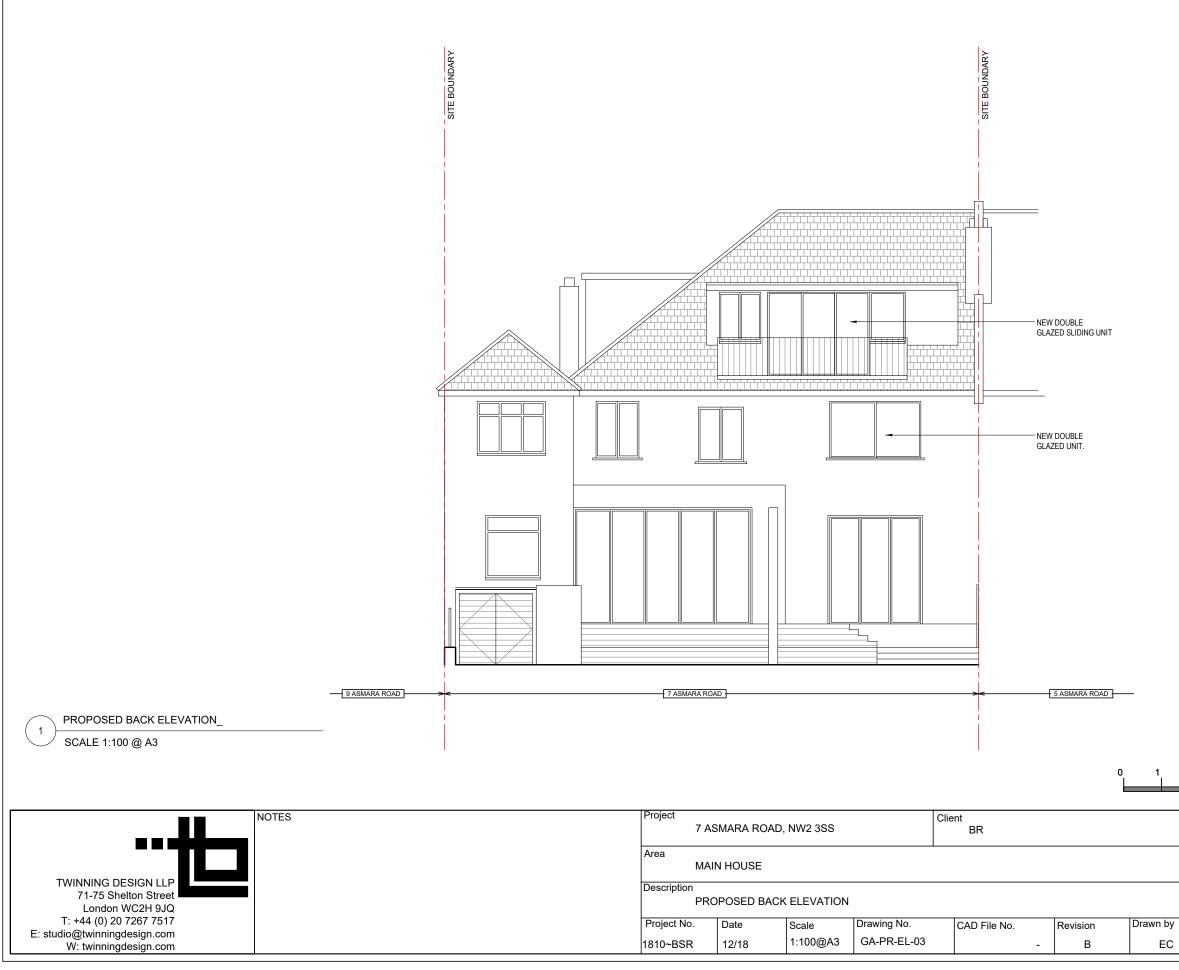

| 2 | 3                                                                                                                                                                                                           | 4 | 5 | <u> </u> |  |  | 10m |
|---|-------------------------------------------------------------------------------------------------------------------------------------------------------------------------------------------------------------|---|---|----------|--|--|-----|
|   | Contractors must verify all dimensions on site before any works<br>are commenced.<br>This drawing remains the property of TWINNING DESIGN LLP<br>and may not be reproduced in any waywithout prior consent. |   |   |          |  |  |     |
| , |                                                                                                                                                                                                             |   |   |          |  |  |     |