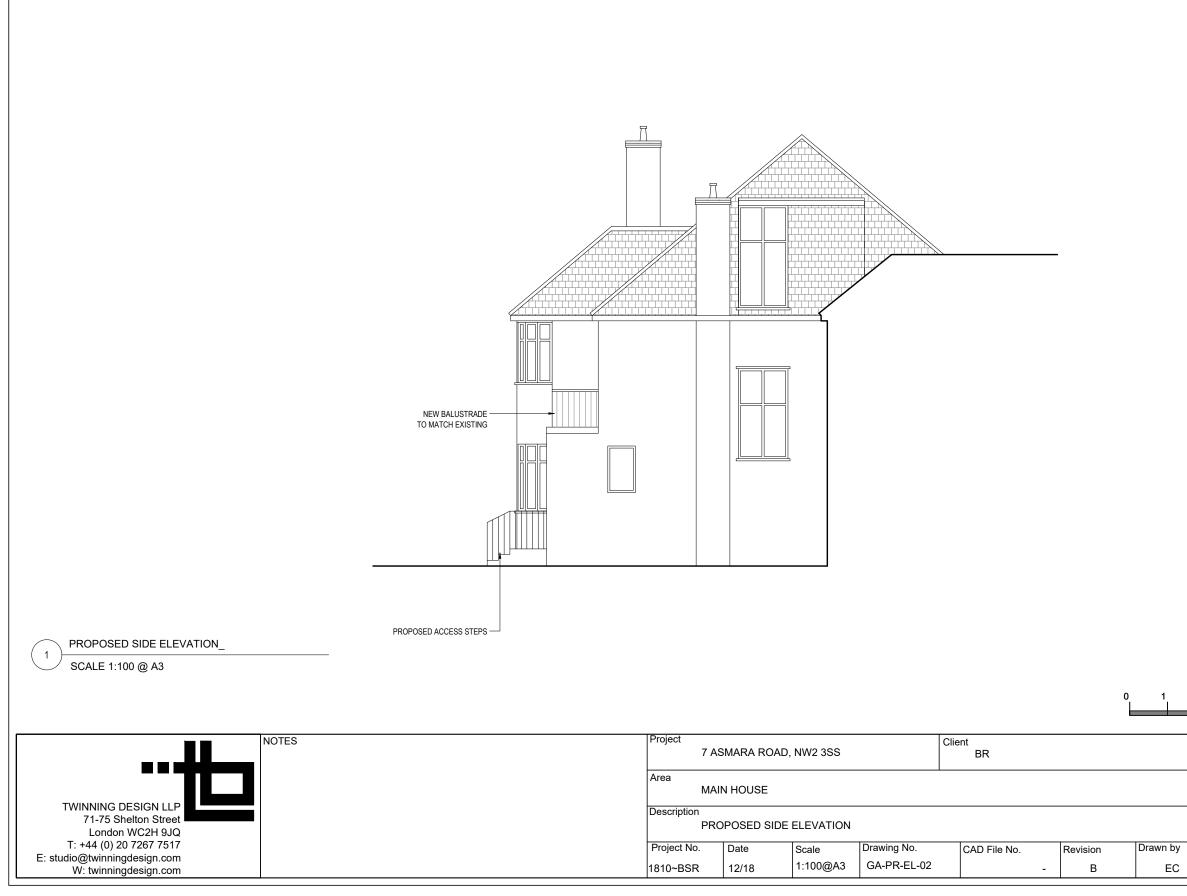

| 2 | 3                                                                                                                                                                                                           | 4 | 5 | <u> </u> |  |  | 10m |
|---|-------------------------------------------------------------------------------------------------------------------------------------------------------------------------------------------------------------|---|---|----------|--|--|-----|
|   | Contractors must verify all dimensions on site before any works<br>are commenced.<br>This drawing remains the property of TWINNING DESIGN LLP<br>and may not be reproduced in any waywithout prior consent. |   |   |          |  |  |     |
| , |                                                                                                                                                                                                             |   |   |          |  |  |     |