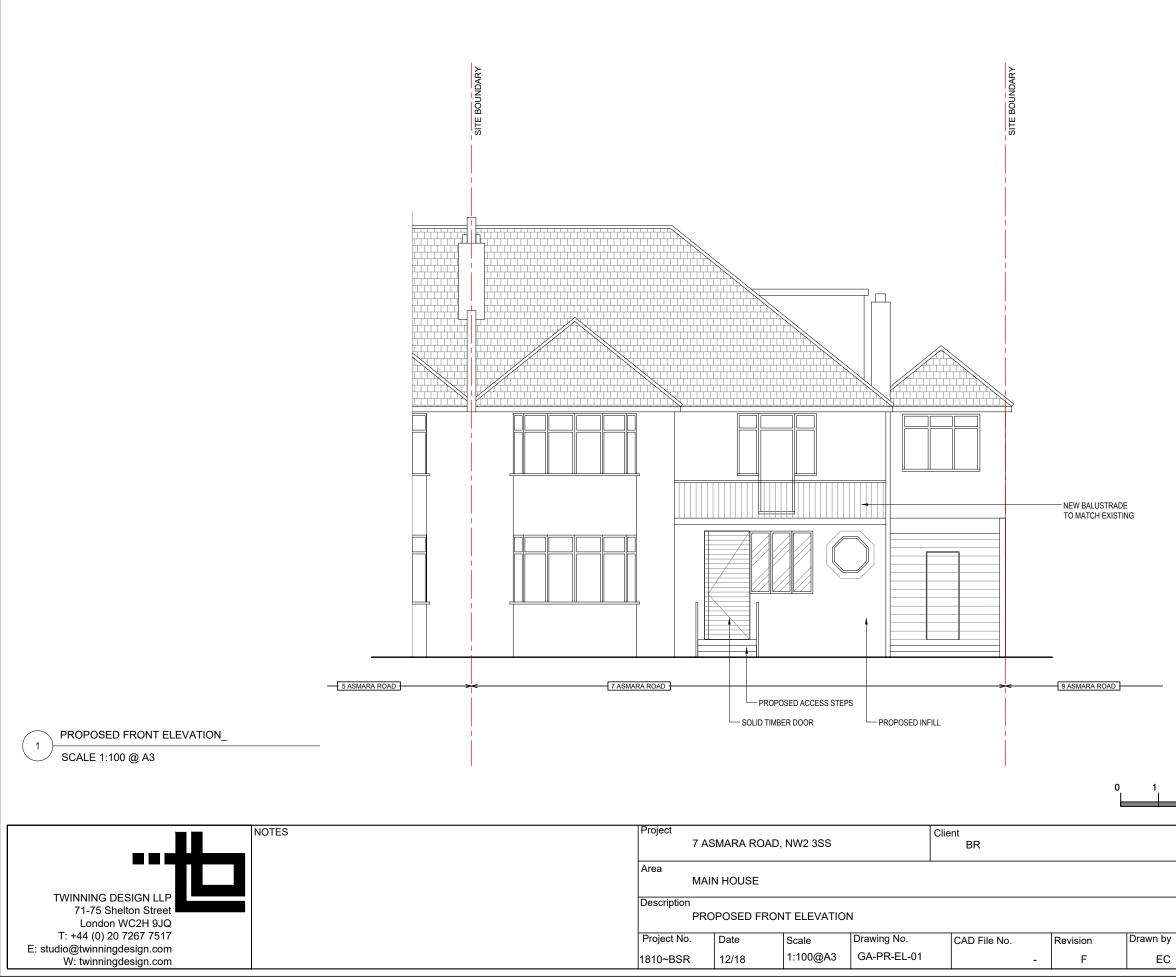

| 2 | 3                                                                                                                                                                                                           | 4 | 5 | <u> </u> |  |  | 10m |
|---|-------------------------------------------------------------------------------------------------------------------------------------------------------------------------------------------------------------|---|---|----------|--|--|-----|
|   | Contractors must verify all dimensions on site before any works<br>are commenced.<br>This drawing remains the property of TWINNING DESIGN LLP<br>and may not be reproduced in any waywithout prior consent. |   |   |          |  |  |     |
| , |