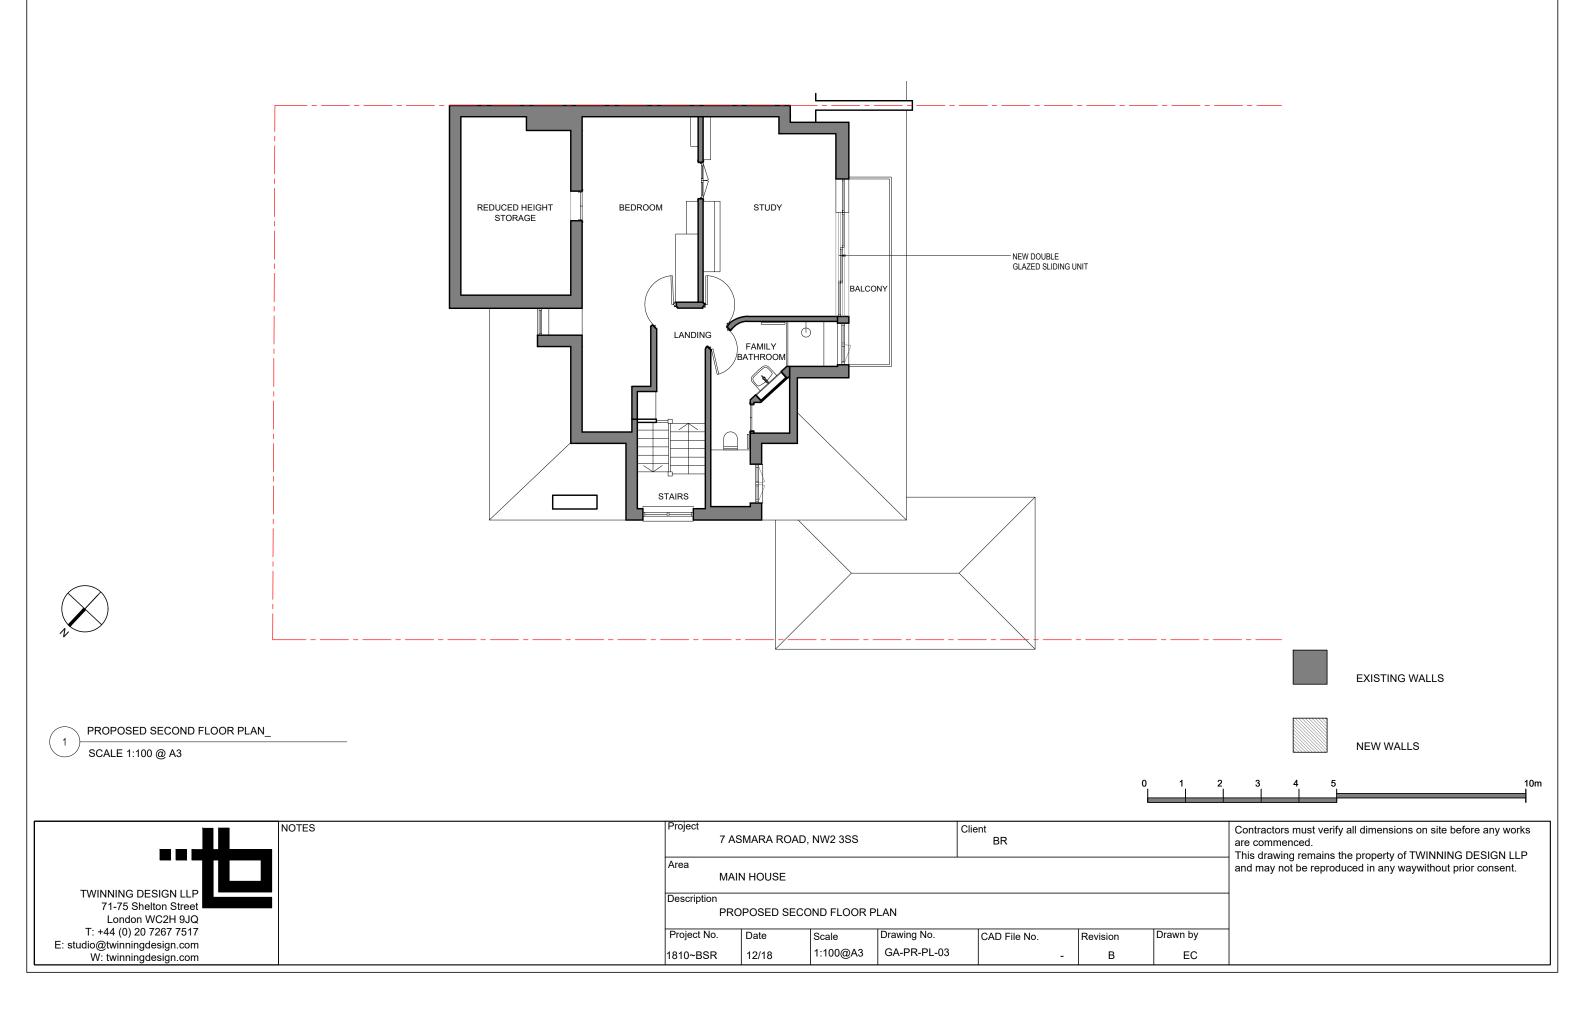

| 2 | 3                                                                                                                                                                                                           | 4 | 5 | <u> </u> |  |  | 10m |
|---|-------------------------------------------------------------------------------------------------------------------------------------------------------------------------------------------------------------|---|---|----------|--|--|-----|
|   | Contractors must verify all dimensions on site before any works<br>are commenced.<br>This drawing remains the property of TWINNING DESIGN LLP<br>and may not be reproduced in any waywithout prior consent. |   |   |          |  |  |     |
| , |                                                                                                                                                                                                             |   |   |          |  |  |     |