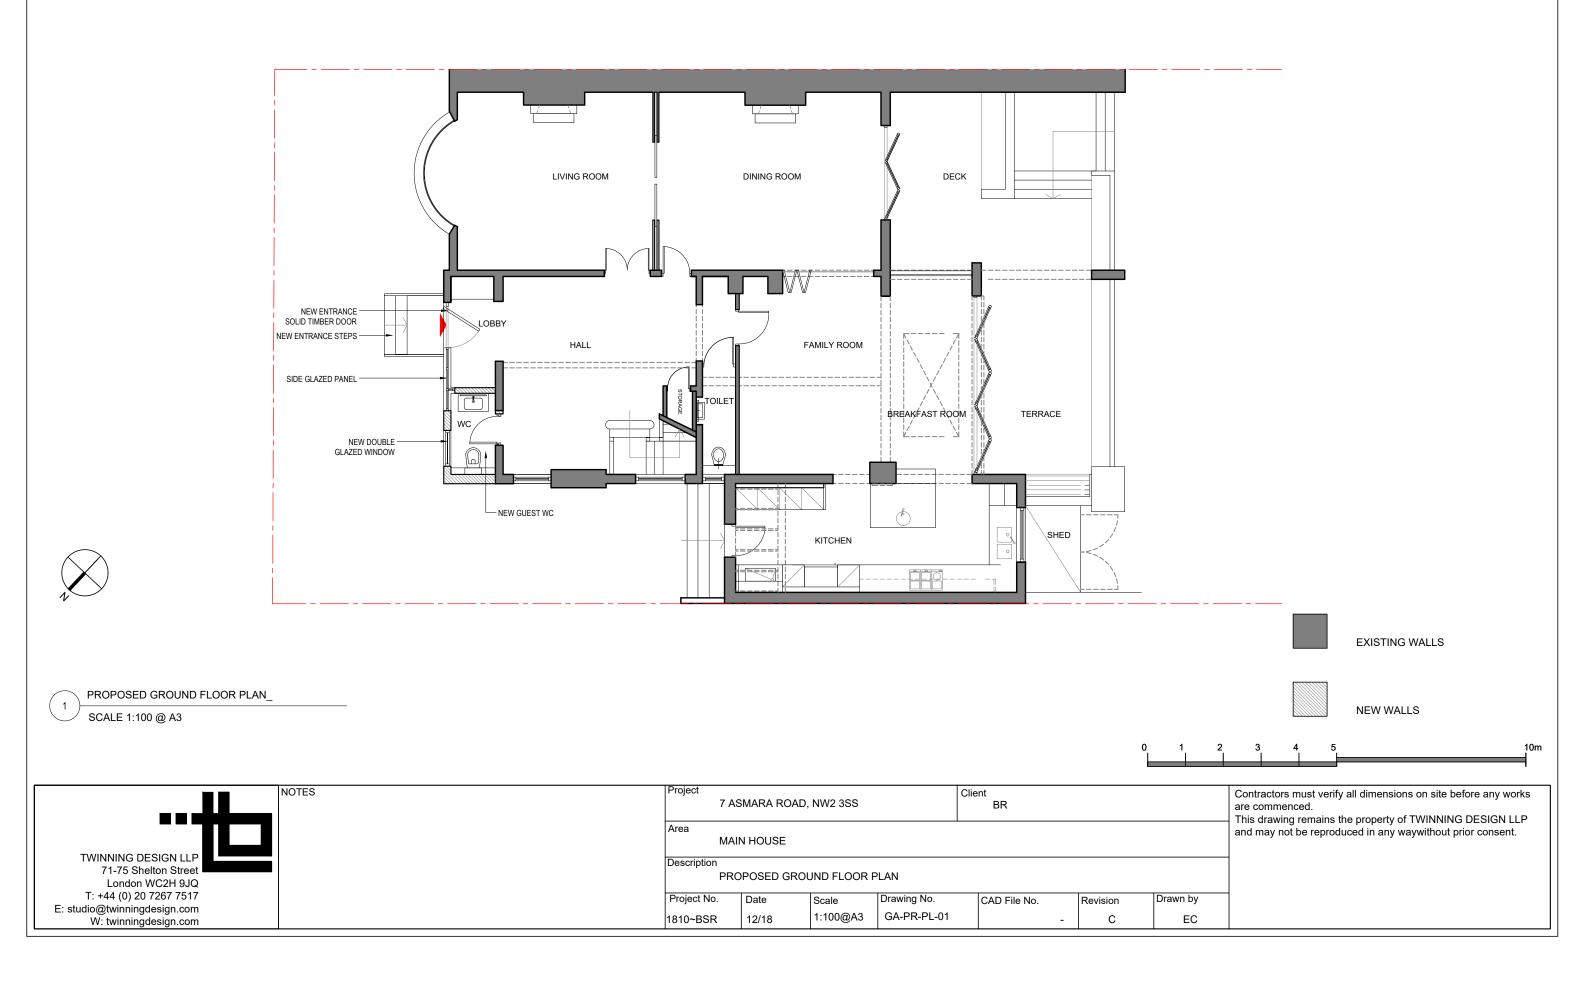

| 2 | 3                                                                                                                                                                                                           | 4 | 5 | <u> </u> |  |  | 10m |
|---|-------------------------------------------------------------------------------------------------------------------------------------------------------------------------------------------------------------|---|---|----------|--|--|-----|
|   | Contractors must verify all dimensions on site before any works<br>are commenced.<br>This drawing remains the property of TWINNING DESIGN LLP<br>and may not be reproduced in any waywithout prior consent. |   |   |          |  |  |     |
| , |                                                                                                                                                                                                             |   |   |          |  |  |     |