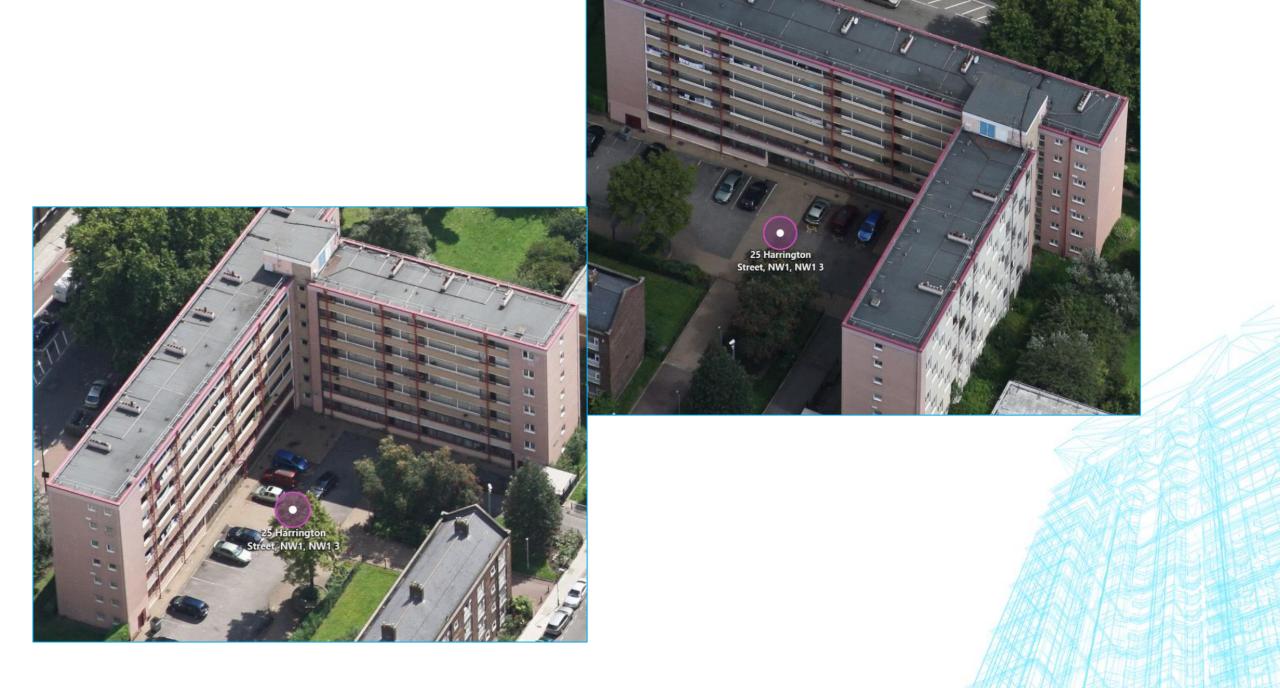

## INSTALLATION OF SONAIR

- 69 no. Properties eligible for NI scheme
- NI Eligible face (mark up below)
- These slides cover the worst case scenario for grille installation.
- Back elevation of building have gallery style walkway, so grilles will not be visible
- Average 2 to 3 Sonair per property with a total of 186 grilles
- Internal fit grilles which will avoid risk of working at height
- Grille color: White

The grilles will be white in colour in all locations