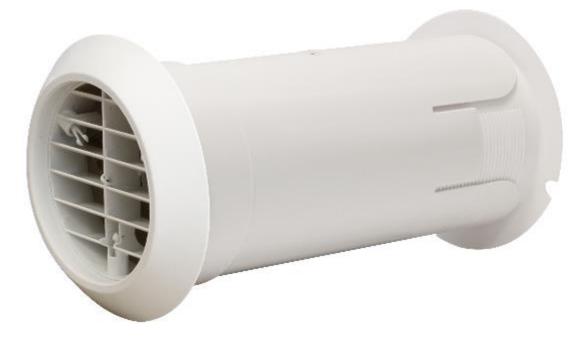

## INTERNAL FIT WALL KIT

- · Ideal for high-rise applications
- · Suitable for 100mm fans
- · Quick & easy installation
- Extendable length
- · Fits entirely from inside the property
- Reduces water ingress
- Includes low-resistance external grille
- Suitable as a passive air grille
- · Covers external break-out