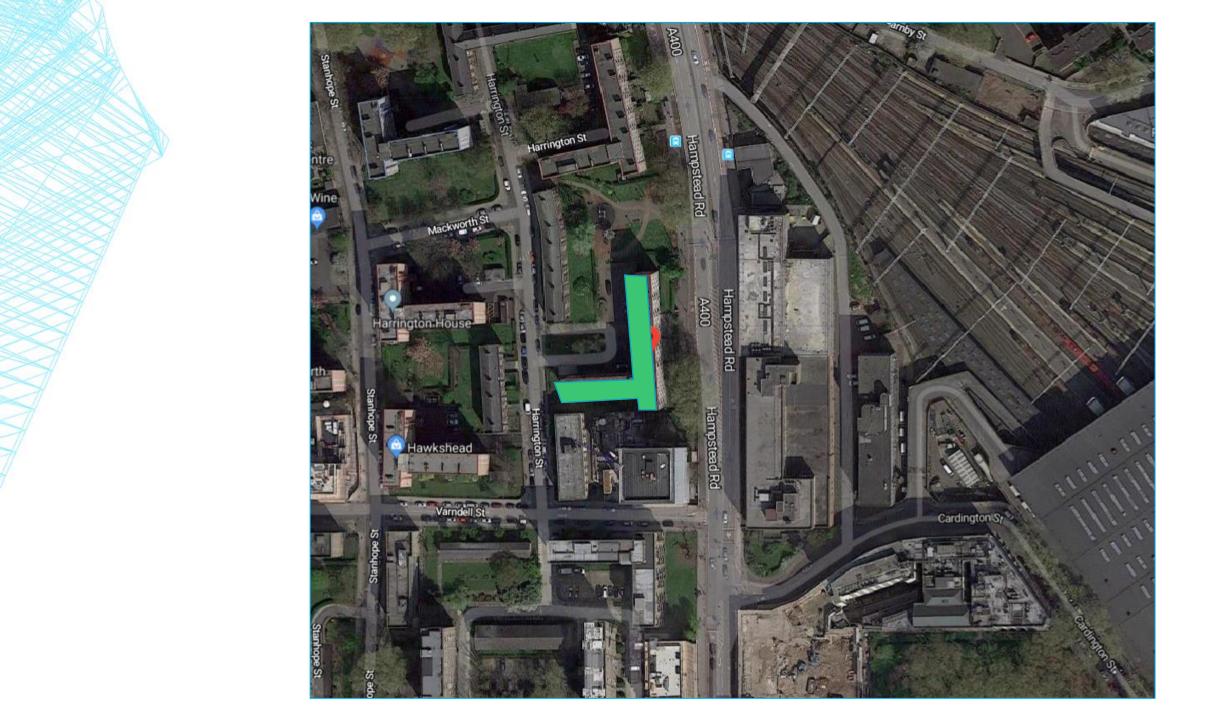

## CARTMEL

**TOWN PLANNING** 

## INSTALLATION OF SONAIR

- 69 no. Properties eligible for NI scheme
- NI Eligible face (mark up below)
- These slides cover the worst case scenario for grille installation.
- Back elevation of building have gallery style walkway, so grilles will not be visible
- Average 2 to 3 Sonair per property with a total of 186 grilles
- Internal fit grilles which will avoid risk of working at height
- Grille color: White