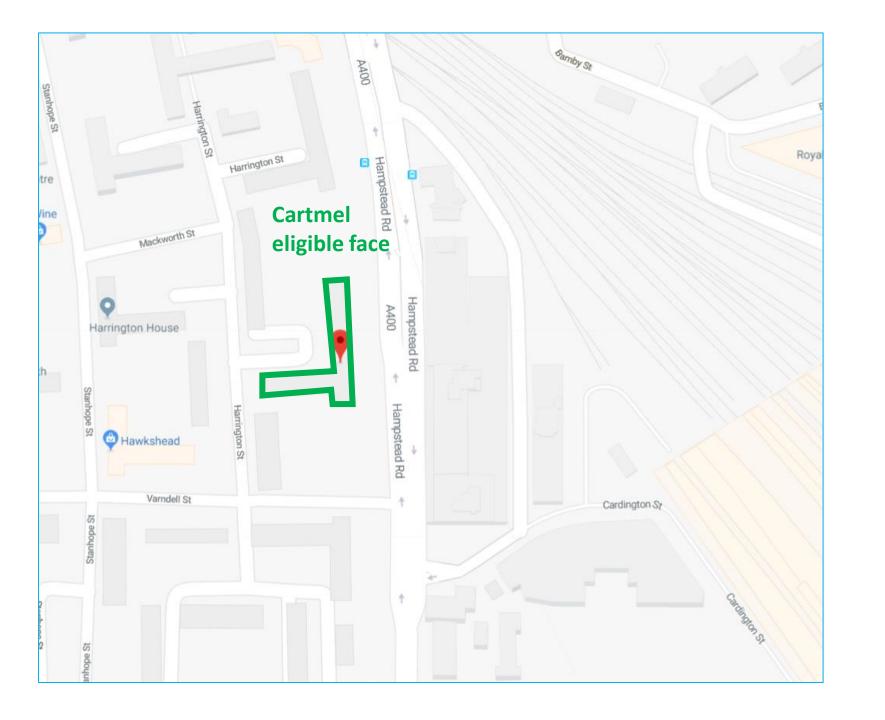

## CARTMEL

**TOWN PLANNING** 

## INSTALLATION OF SONAIR

- 69 no. Properties eligible for NI scheme
- NI Eligible face (mark up below)
- These slides cover the worst case scenario for grille installation.
- Back elevation of building have gallery style walkway, so grilles will not be visible
- Average 2 to 3 Sonair per property with a total of 186 grilles
- Internal fit grilles which will avoid risk of working at height
- Grille color: White