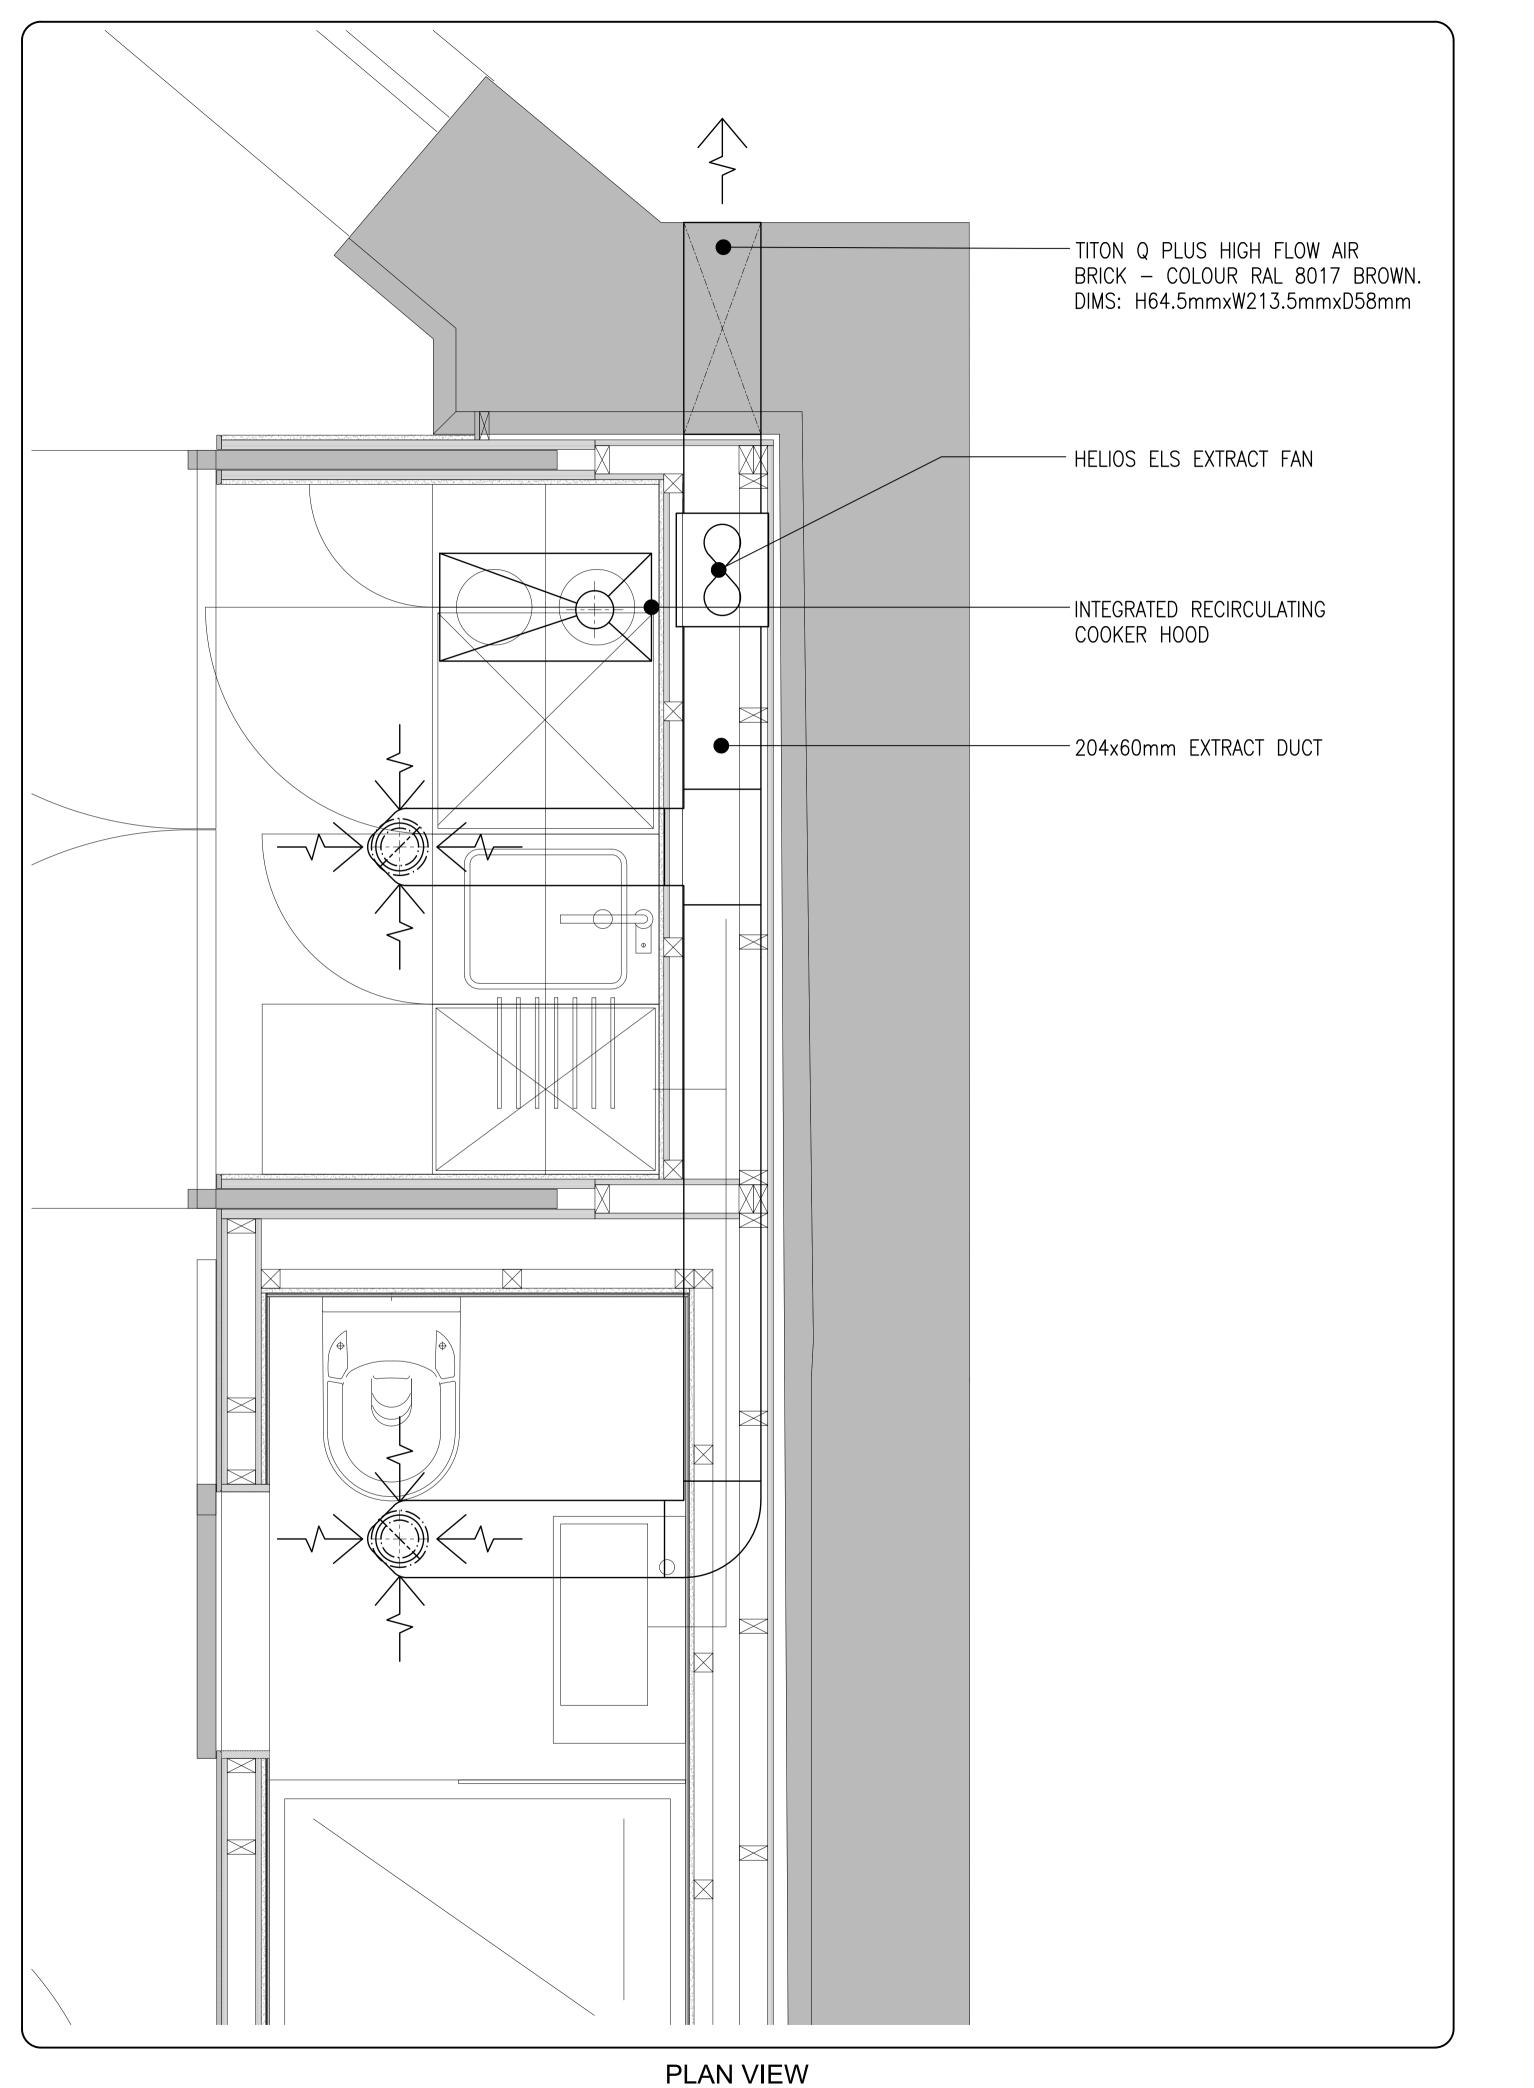

VENTILATION SERVICE INTERACT WITH FABRIC OF BUILDING, ONLY FOR THE PENETRATION ON THE EXTERNAL WALL

**ELEVATION** 

C)COPYRIGHT OF THIS DRAWING RESIDES WITH MENDICK WARING . DO NOT SCALE FROM THIS DRAWING, USE FIGURED DIMENSIONS ONLY, AND CHECK ALL DIMENSIONS ON SITE. SERVICES AT LOW LEVEL. L/L FROM BELOW. T/B TO BELOW.  $\infty$ EXTRACT FAN. KITCHEN COOKER HOOD. FLAT DUCT CEILING MOUNTED EXTRACT GRILLE. EXHAUST AIR BRICK