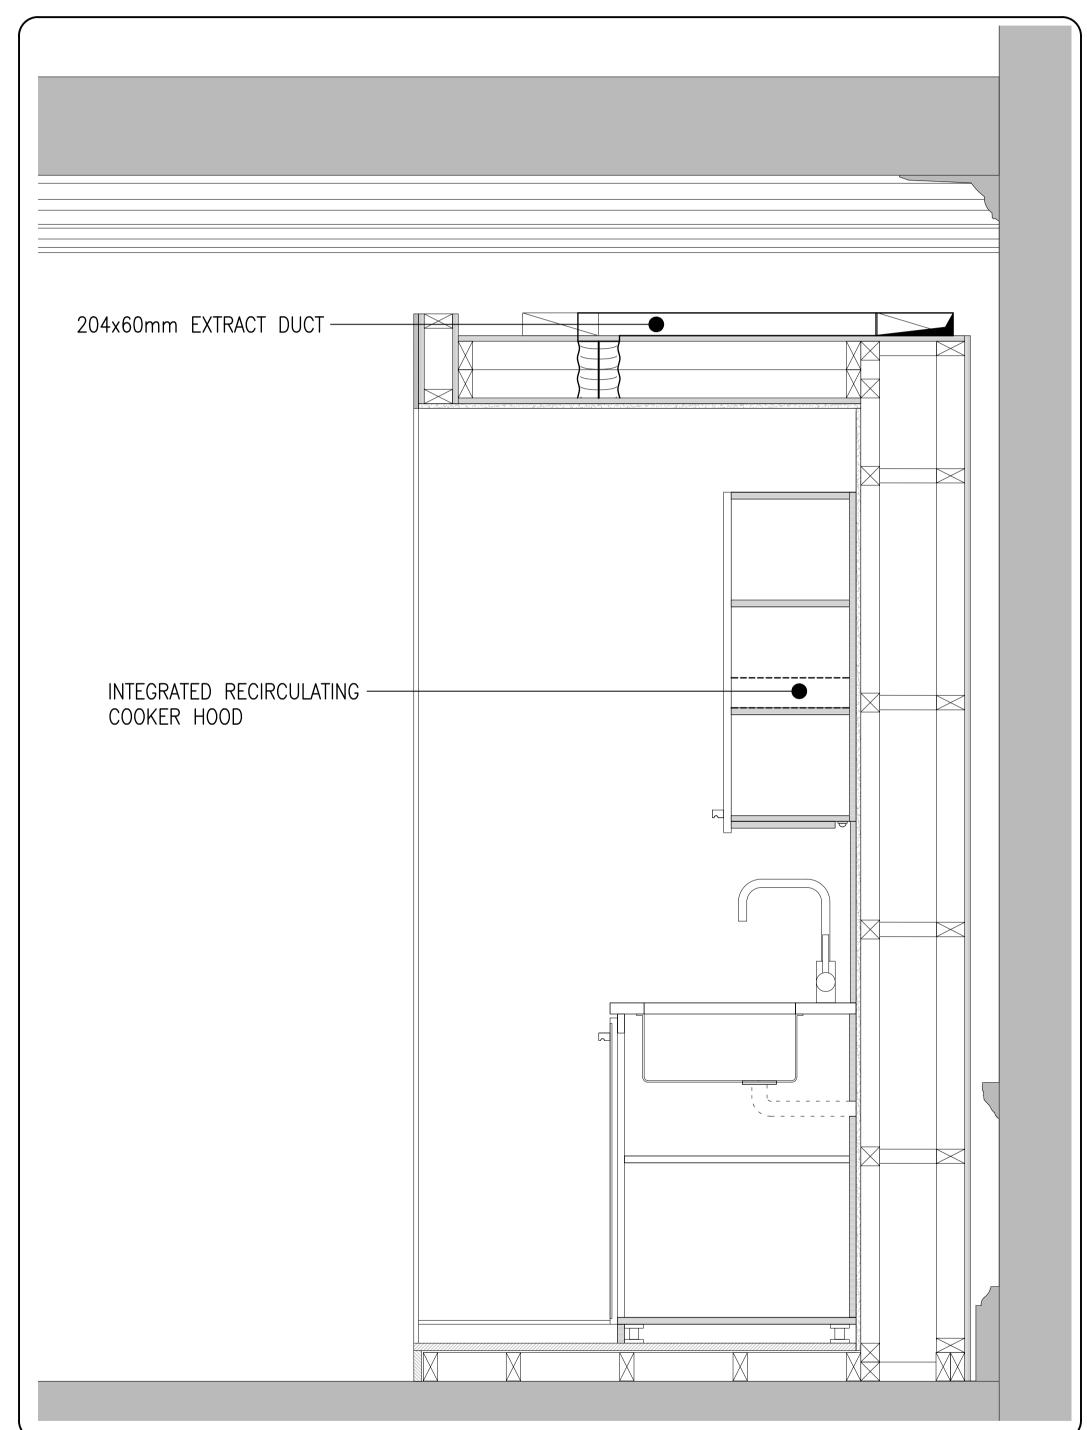

VENTILATION SERVICE INTERACT WITH FABRIC OF BUILDING, ONLY FOR THE PENETRATION ON THE EXTERNAL WALL

**ELEVATION** 

C)COPYRIGHT OF THIS DRAWING RESIDES WITH MENDICK WARING . DO NOT SCALE FROM THIS DRAWING, USE FIGURED DIMENSIONS ONLY, AND CHECK ALL DIMENSIONS ON SITE. SERVICES AT LOW LEVEL. L/L FROM BELOW. T/B TO BELOW.  $\infty$ EXTRACT FAN. KITCHEN COOKER HOOD. FLAT DUCT CEILING MOUNTED EXTRACT GRILLE. EXHAUST AIR BRICK