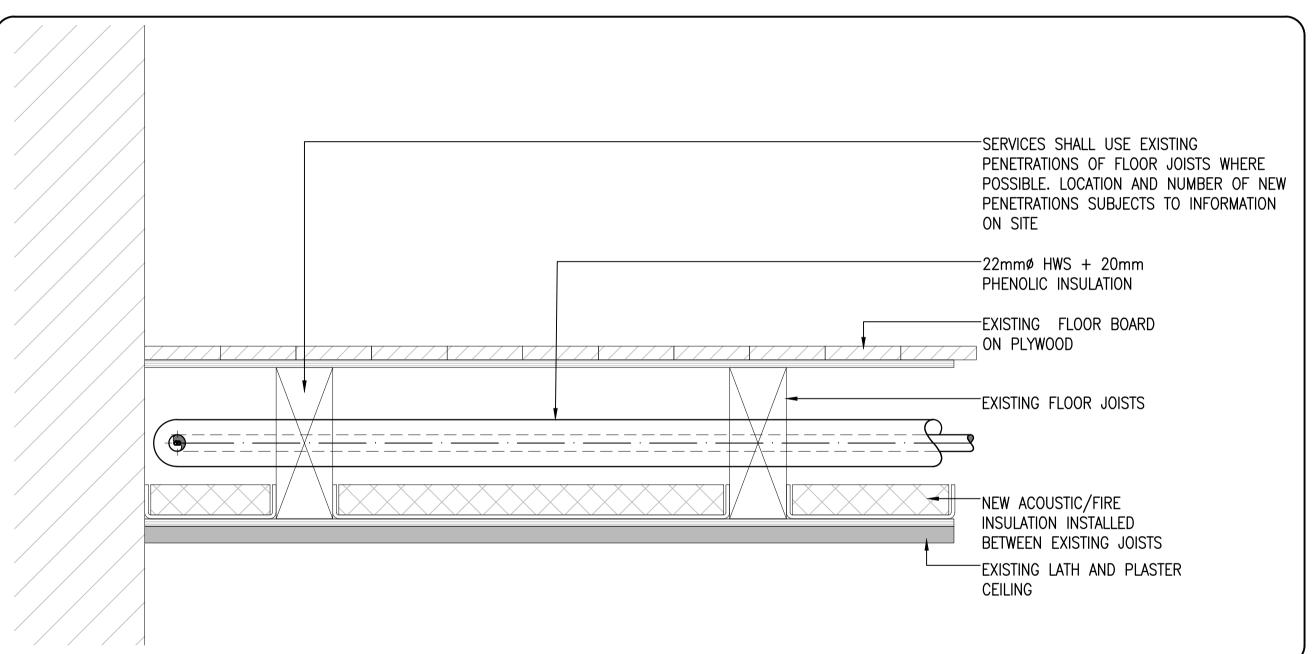

TYPICAL SERVICES IN FLOOR BUILD UP DETAIL

**PRELIMINARY** 

C COPYRIGHT OF THIS DRAWING RESIDES WITH MENDICK WARING

. DO NOT SCALE FROM THIS DRAWING, USE FIGURED DIMENSIONS ONLY, AND CHECK ALL DIMENSIONS ON SITE.

THIRDWAY ARCHITECTURE

THEOBALD'S ROAD

FLOOR BUILD UP AND RISER DETAIL

Engineer **RL** APR' 19 1:5

Drawing No.

2452-80-DET-00

Rev

P1