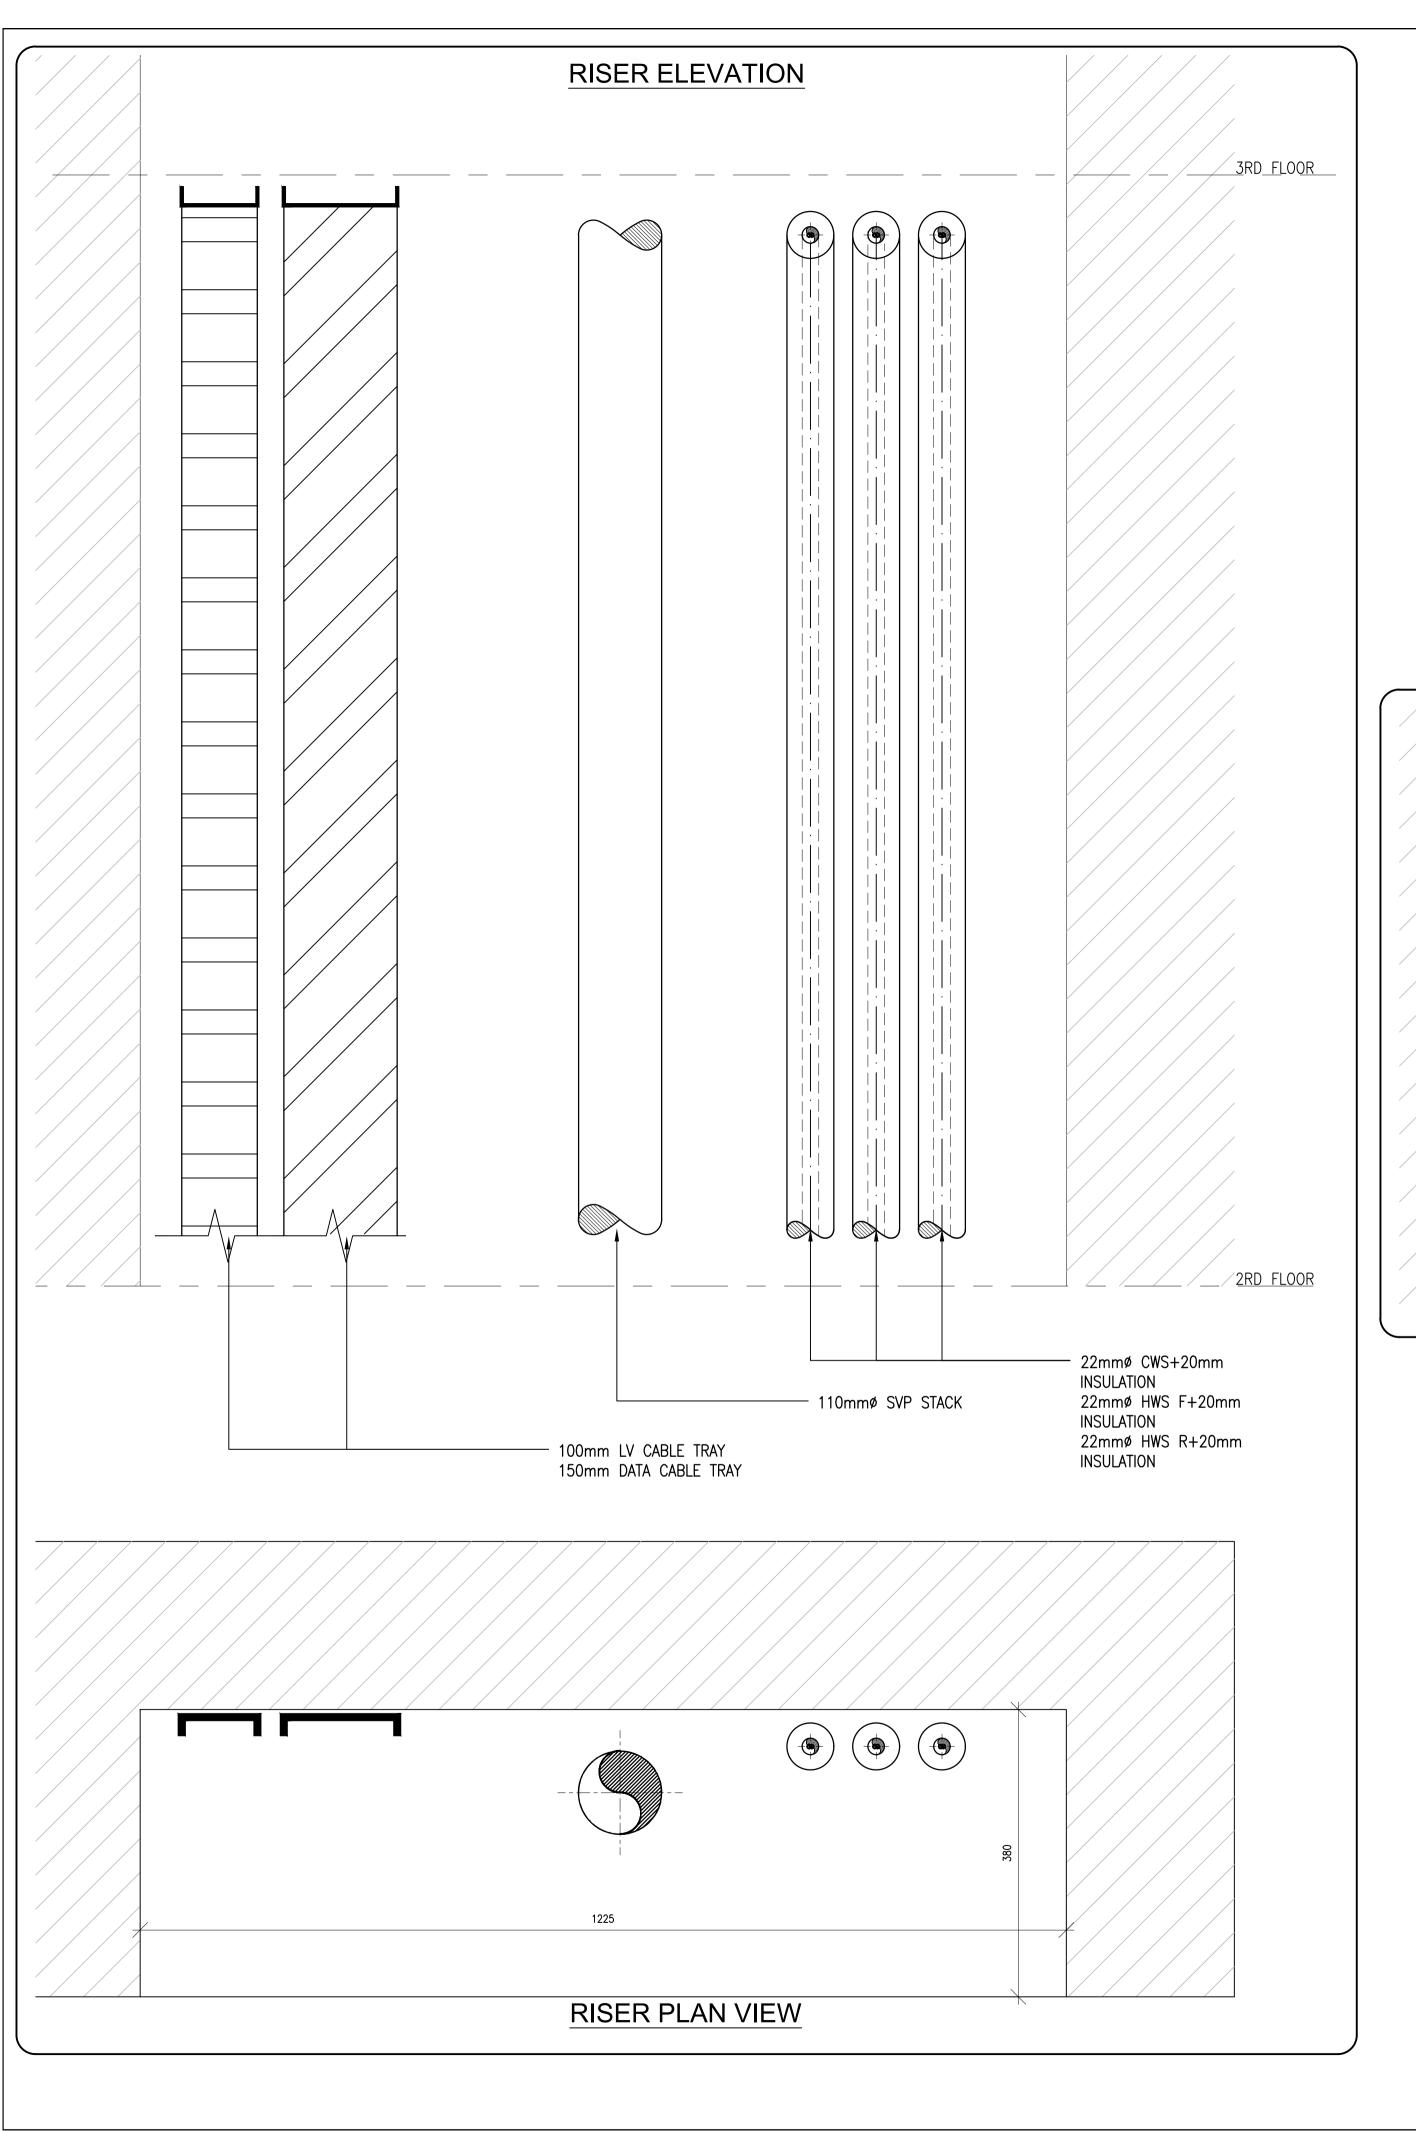

TYPICAL SERVICES IN FLOOR BUILD UP DETAIL

**PRELIMINARY** 

C COPYRIGHT OF THIS DRAWING RESIDES WITH MENDICK WARING

. DO NOT SCALE FROM THIS DRAWING, USE FIGURED DIMENSIONS ONLY, AND CHECK ALL DIMENSIONS ON SITE.

THIRDWAY ARCHITECTURE

THEOBALD'S ROAD

FLOOR BUILD UP AND RISER DETAIL

Engineer **RL** APR' 19 1:5

Drawing No.

2452-80-DET-00

Rev

P1