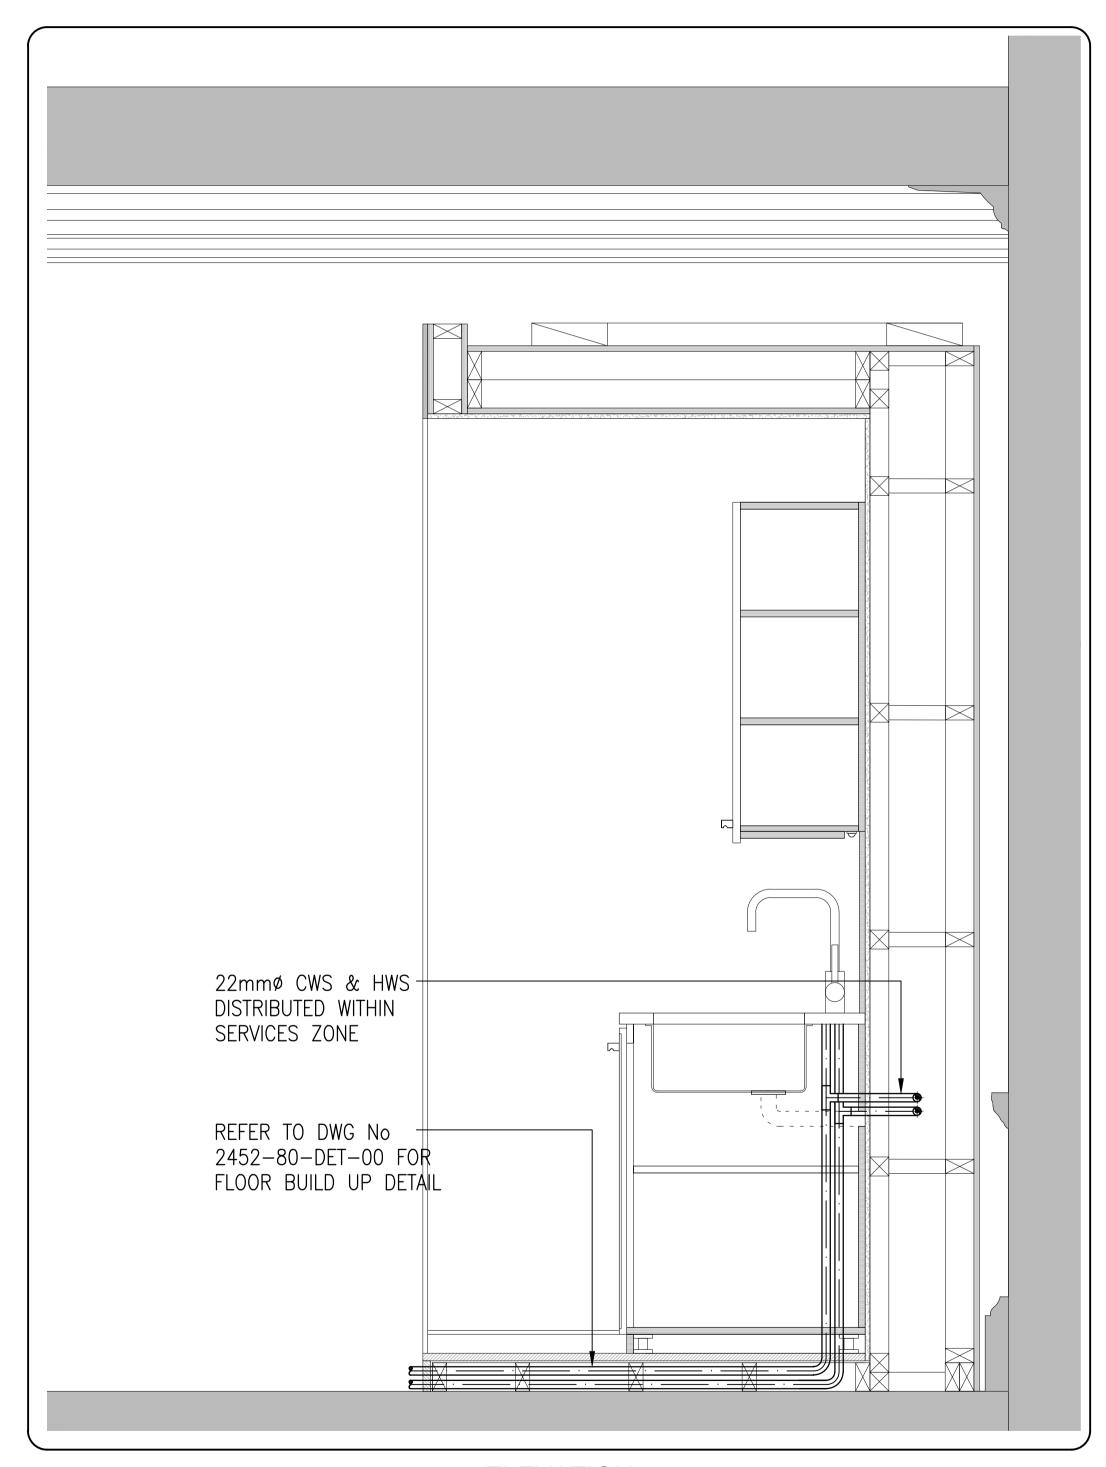

WATER SERVICES RELATIONSHIP WITH ORIGINAL STRUCTURE: PENETRATIONS IN EXISTING JOISTS TO BE DRILLED. NO ALTERATIONS TO BUILDING FABRIC

**ELEVATION** 

C)COPYRIGHT OF THIS DRAWING RESIDES WITH MENDICK WARING . DO NOT SCALE FROM THIS DRAWING, USE FIGURED DIMENSIONS ONLY, AND CHECK ALL DIMENSIONS ON SITE. SERVICES AT LOW LEVEL. ---- SERVICES BELOW FLOOR. SERVICES IN CEILING VOID. H/L HIGH LEVEL. L/L FROM ABOVE. F/B FROM BELOW. TO ABOVE. TO BELOW. MAINS WATER SERVICE. COLD WATER SERVICE. HOT WATER SERVICE. HOT WATER SERVICE - FLOW. HOT WATER SERVICE - RETURN. COLD WATER TAP. HOT WATER TAP. WASHING MACHINE TAP. DISHWASHER TAP. HOT WATER CYLINDER. - 22mmø HWS & CWS. SHOWER 15mmø HWS & CWS. - 15mmø HWS & CWS. 15mmø CWS. - 15mmø HWS & MWS. DISHWASHER 15mmø MWS. WASHING MACHINE - 15mmø HWS & MWS. PRELIMINARY P2 03.05.19 RL JH PRELIMINARY ISSUE P1 30.04.19 RL JH PRELIMINARY ISSUE Rev Date CAD Chkd Description Edelman House, 1238 High Road, London N20 0LH Tel: 020 8446 9696 Fax: 020 8446 9900 E-Mail: enquiries@mwl-group.com FERNGLEN PROPERTIES LTD THIRDWAY ARCHITECTURE Project THEOBALD'S ROAD POD DETAIL WATER SERVICES