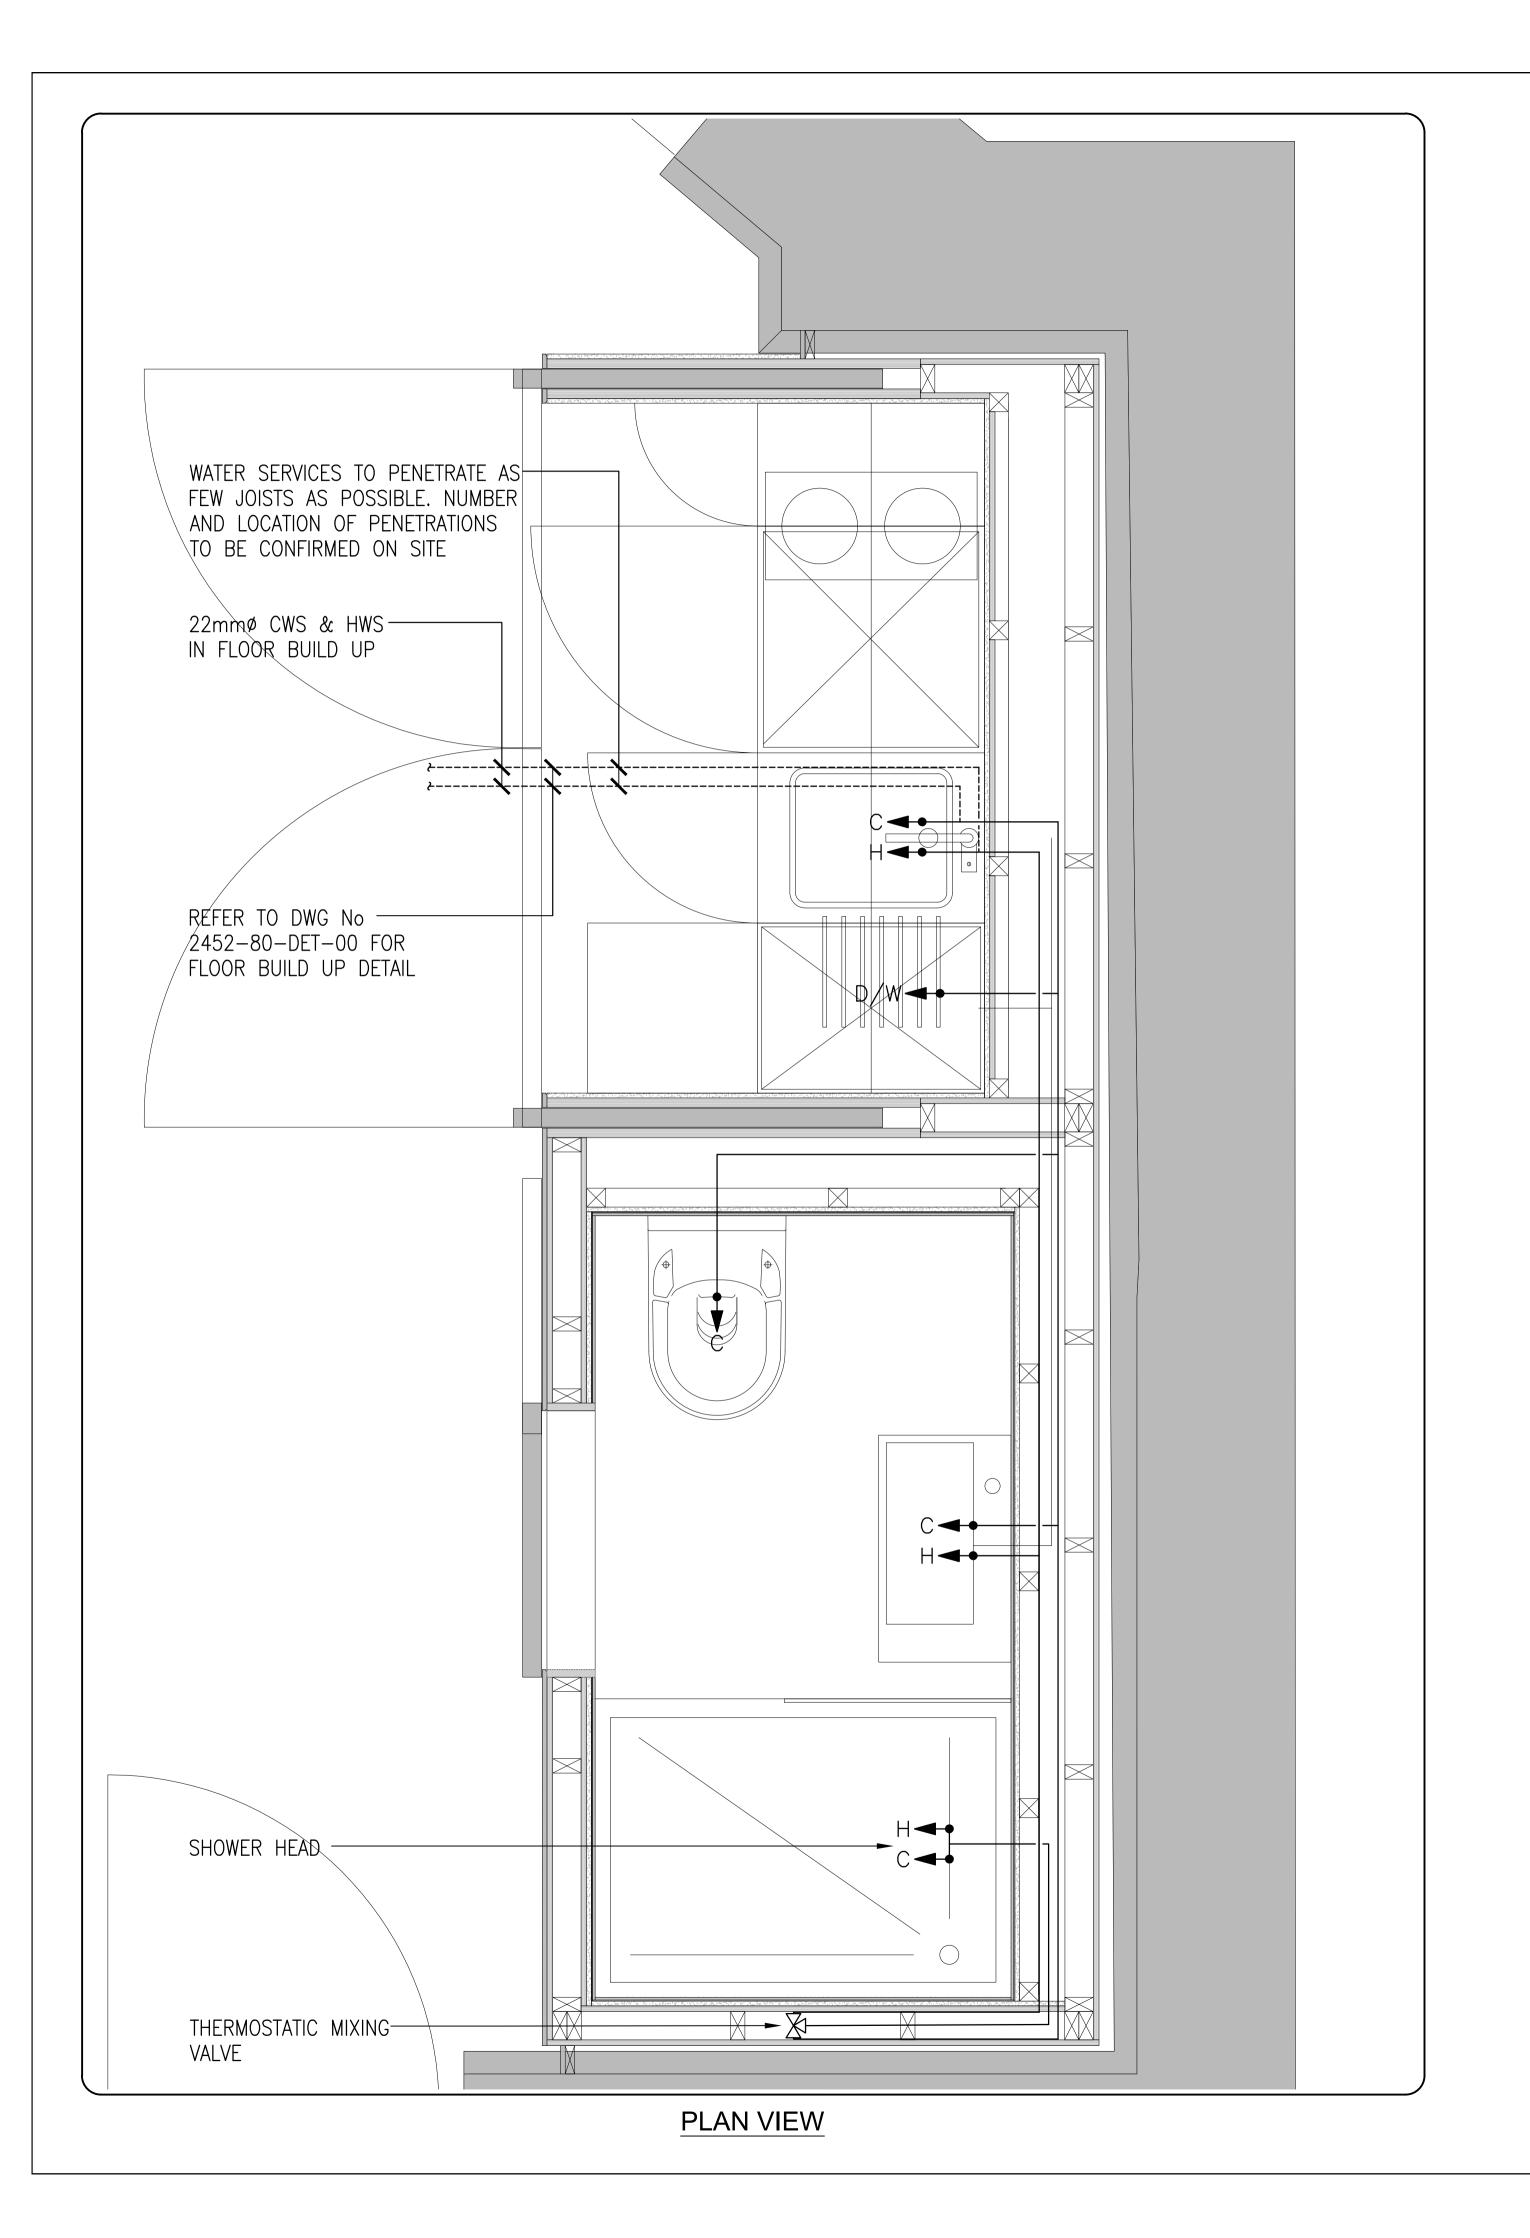

WATER SERVICES RELATIONSHIP WITH ORIGINAL STRUCTURE: PENETRATIONS IN EXISTING JOISTS TO BE DRILLED. NO ALTERATIONS TO BUILDING FABRIC

**ELEVATION** 

C)COPYRIGHT OF THIS DRAWING RESIDES WITH MENDICK WARING . DO NOT SCALE FROM THIS DRAWING, USE FIGURED DIMENSIONS ONLY, AND CHECK ALL DIMENSIONS ON SITE. SERVICES AT LOW LEVEL. ---- SERVICES BELOW FLOOR. SERVICES IN CEILING VOID. H/L HIGH LEVEL. L/L FROM ABOVE. F/B FROM BELOW. TO ABOVE. TO BELOW. MAINS WATER SERVICE. COLD WATER SERVICE. HOT WATER SERVICE. HOT WATER SERVICE - FLOW. HOT WATER SERVICE - RETURN. COLD WATER TAP. HOT WATER TAP. WASHING MACHINE TAP. DISHWASHER TAP. HOT WATER CYLINDER. - 22mmø HWS & CWS. SHOWER 15mmø HWS & CWS. - 15mmø HWS & CWS. 15mmø CWS. - 15mmø HWS & MWS. DISHWASHER 15mmø MWS. WASHING MACHINE - 15mmø HWS & MWS. PRELIMINARY P2 03.05.19 RL JH PRELIMINARY ISSUE P1 30.04.19 RL JH PRELIMINARY ISSUE Rev Date CAD Chkd Description Edelman House, 1238 High Road, London N20 0LH Tel: 020 8446 9696 Fax: 020 8446 9900 E-Mail: enquiries@mwl-group.com FERNGLEN PROPERTIES LTD THIRDWAY ARCHITECTURE Project THEOBALD'S ROAD POD DETAIL WATER SERVICES