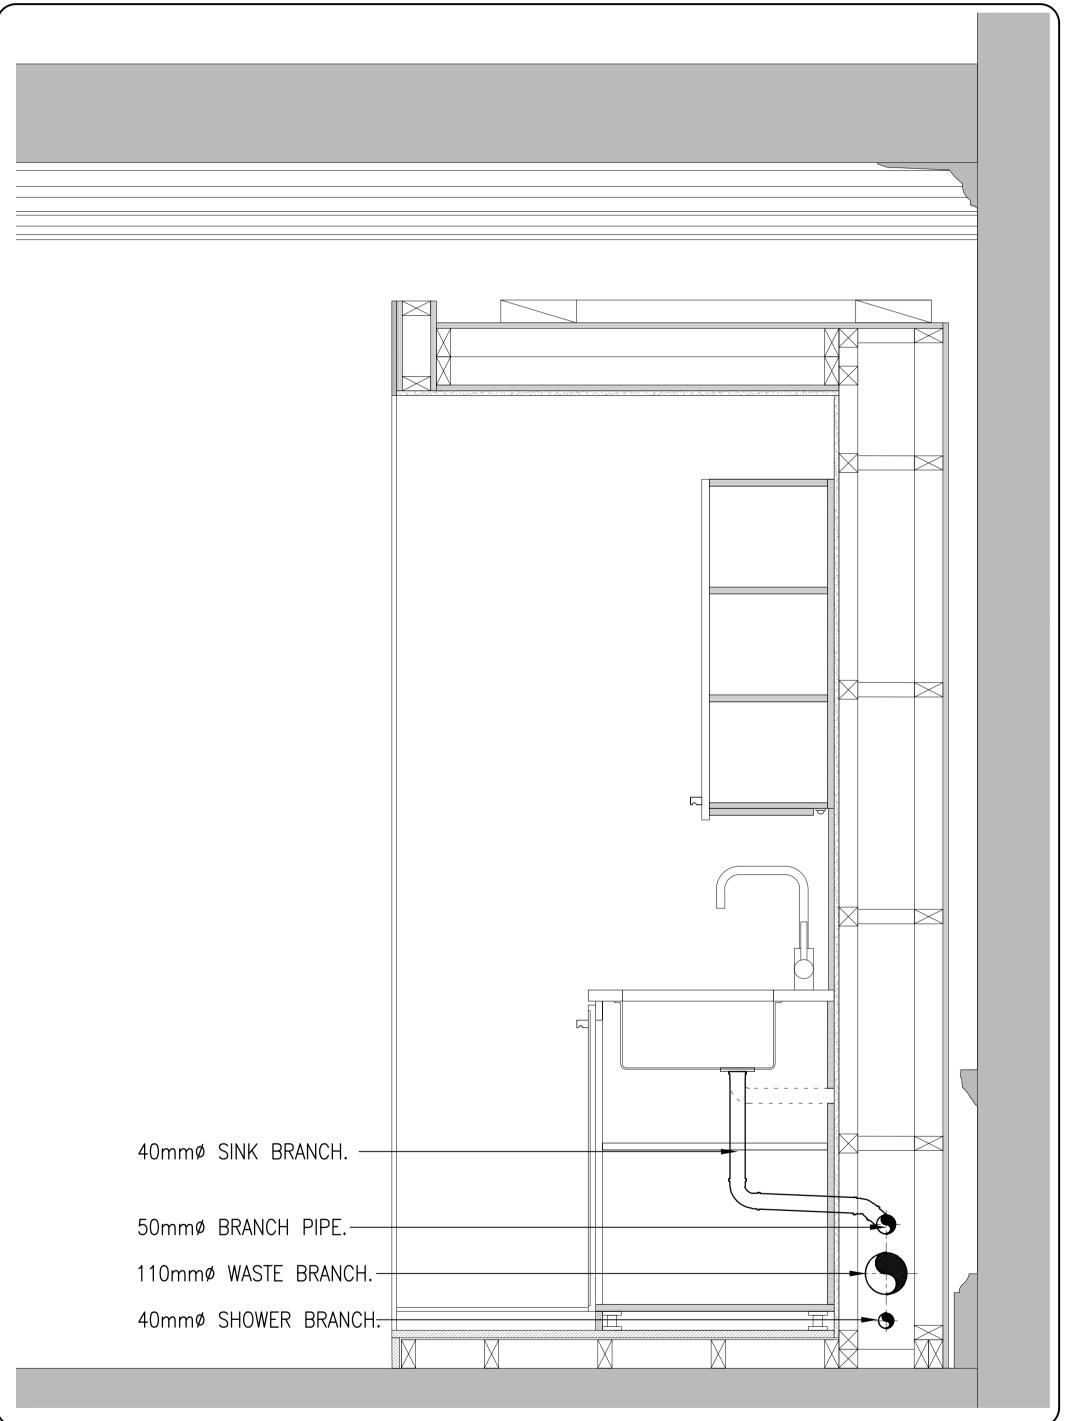

SERVICES AT LOW LEVEL. ---- SERVICES BELOW FLOOR. 

SOIL & VENT STACK FROM ABOVE AND CONTINUES TO BELOW.

SOIL AND WASTE CONNECTIONS TO STACKS GENERALLY AS FOLLOWS:

BATH: 40mmø WASTE TO STACK. BASIN: 32mmø WASTE TO STACK.

DISHWASHER: 40mmø STANDPIPE AND WASTE TO STACK.

SINK: 40mmø WASTE TO STACK.

SHOWER: 40mmø WASTE TO STACK.

HWC DISCHARGE: 32mmø POLYPROPYLENE PIPE CONNECTS TO STACK VIA HEPVO TRAP

WC: 100mmø SOIL TO STACK.