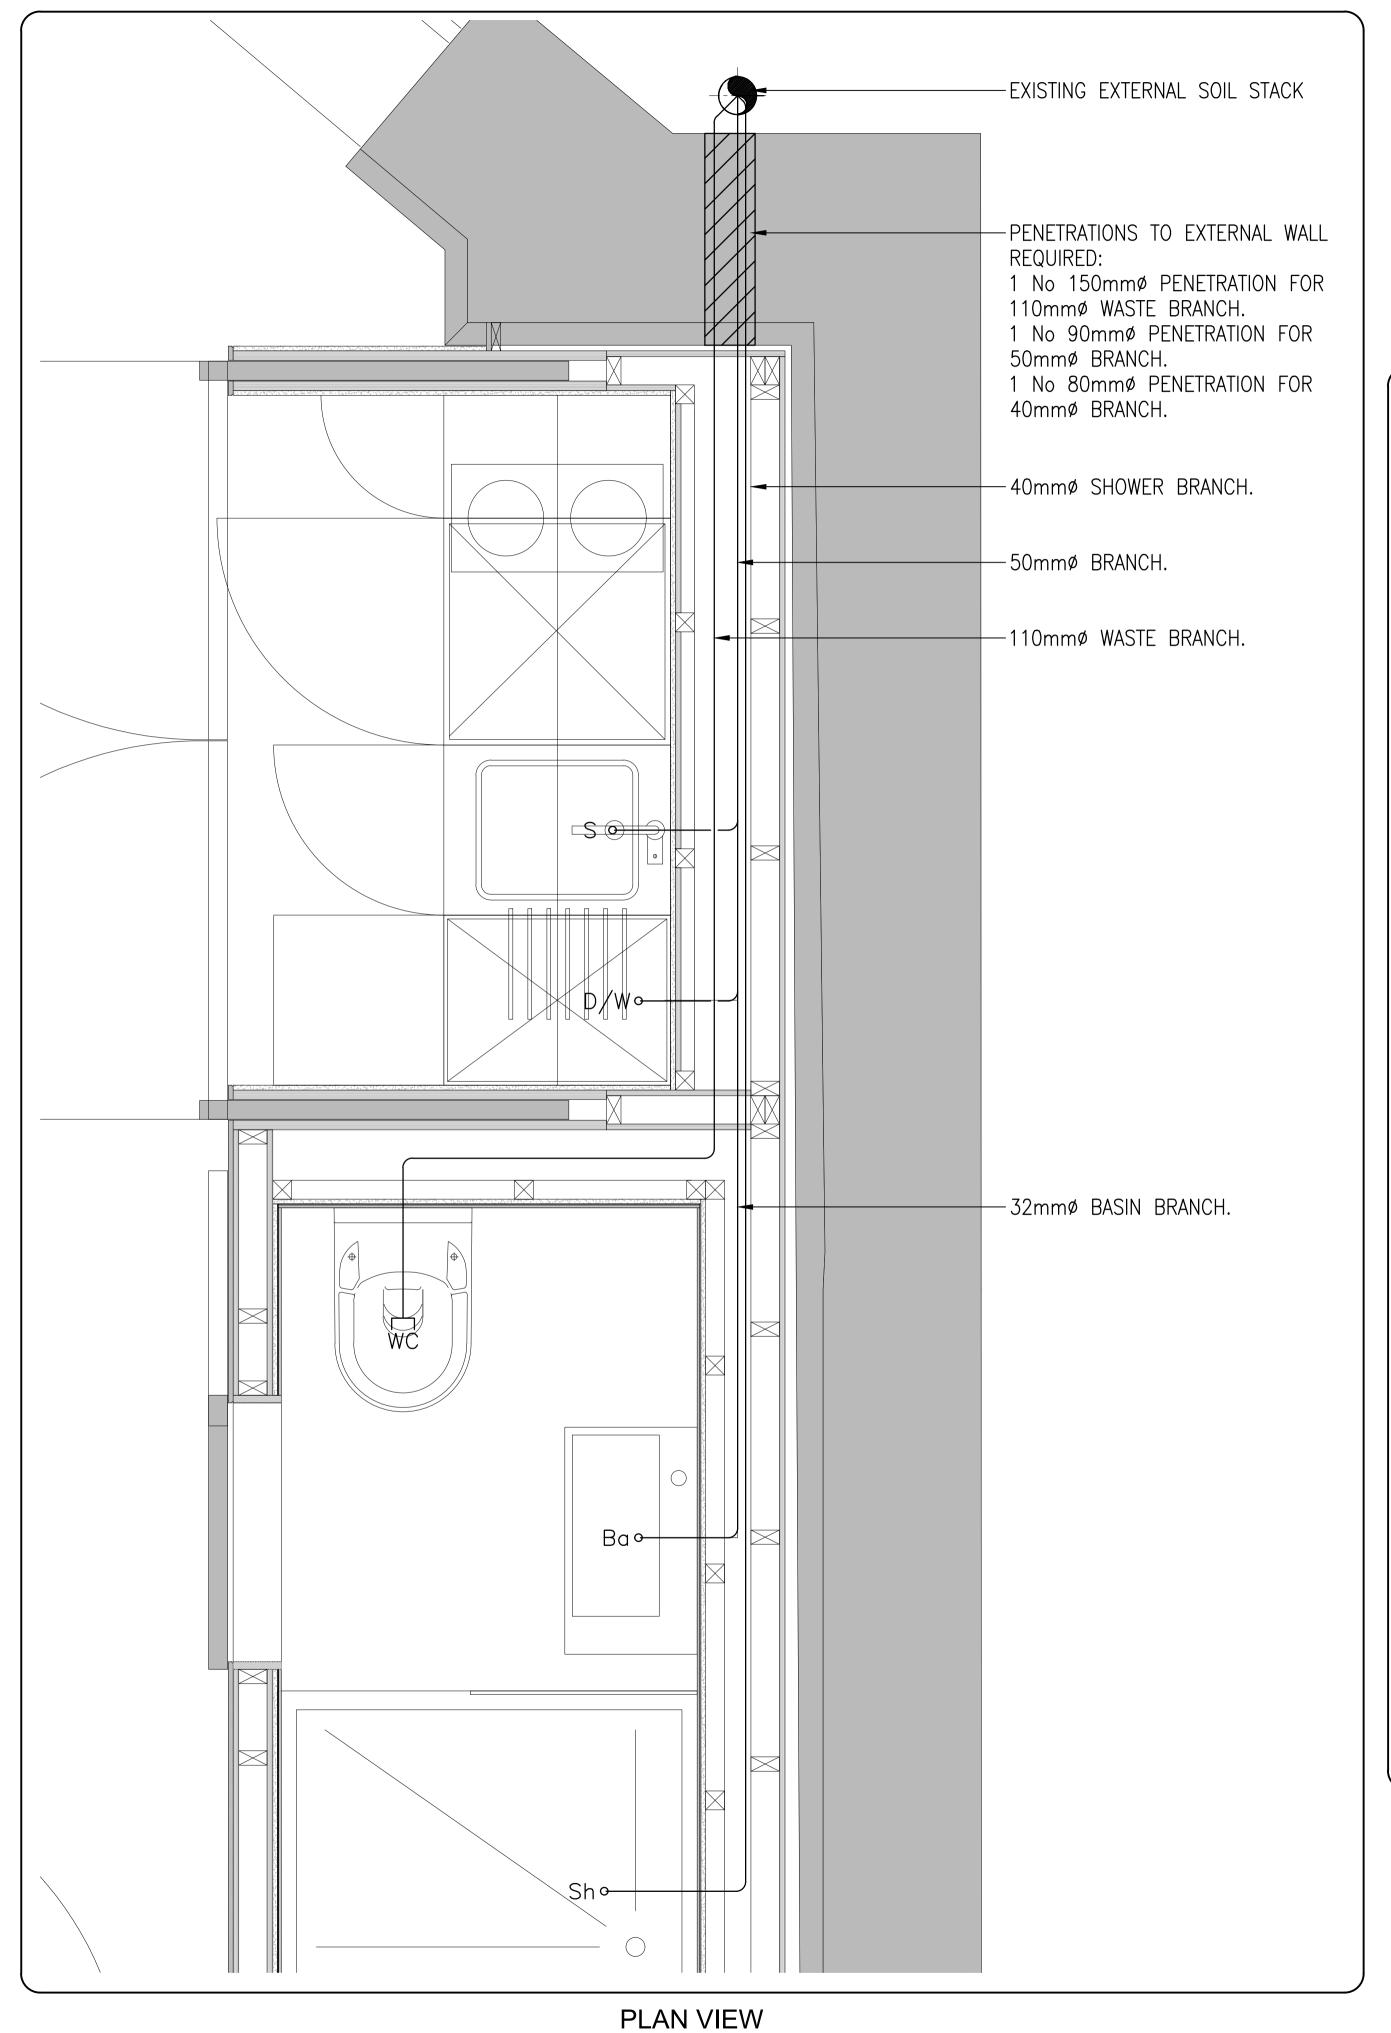

SOIL & WASTE SERVICES INTERACT WITH FABRIC OF BUILDING, ONLY FOR THE PENETRATIONS ON THE EXTERNAL WALL

**ELEVATION** 

C)COPYRIGHT OF THIS DRAWING RESIDES WITH MENDICK WARING

NOTES

. DO NOT SCALE FROM THIS DRAWING, USE FIGURED DIMENSIONS ONLY, AND CHECK ALL DIMENSIONS ON SITE.

SERVICES AT LOW LEVEL. ---- SERVICES BELOW FLOOR. 

SOIL & VENT STACK FROM ABOVE AND CONTINUES TO BELOW.

SOIL AND WASTE CONNECTIONS TO STACKS GENERALLY AS FOLLOWS:

BATH: 40mmø WASTE TO STACK. BASIN: 32mmø WASTE TO STACK.

DISHWASHER: 40mmø STANDPIPE AND WASTE TO STACK.

SINK: 40mmø WASTE TO STACK.

SHOWER: 40mmø WASTE TO STACK.

HWC DISCHARGE: 32mmø POLYPROPYLENE PIPE CONNECTS TO STACK VIA HEPVO TRAP

WC: 100mmø SOIL TO STACK.

WASHING MACHINE: 40mmø standpipe and waste to stack.

**PRELIMINARY** 

P2 03.05.19 RL JH PRELIMINARY ISSUE P1 30.04.19 RL JH PRELIMINARY ISSUE

Rev Date CAD Chkd Description

Edelman House, 1238 High Road, London N20 0LH Tel: 020 8446 9696 Fax: 020 8446 9900 E-Mail: enquiries@mwl-group.com