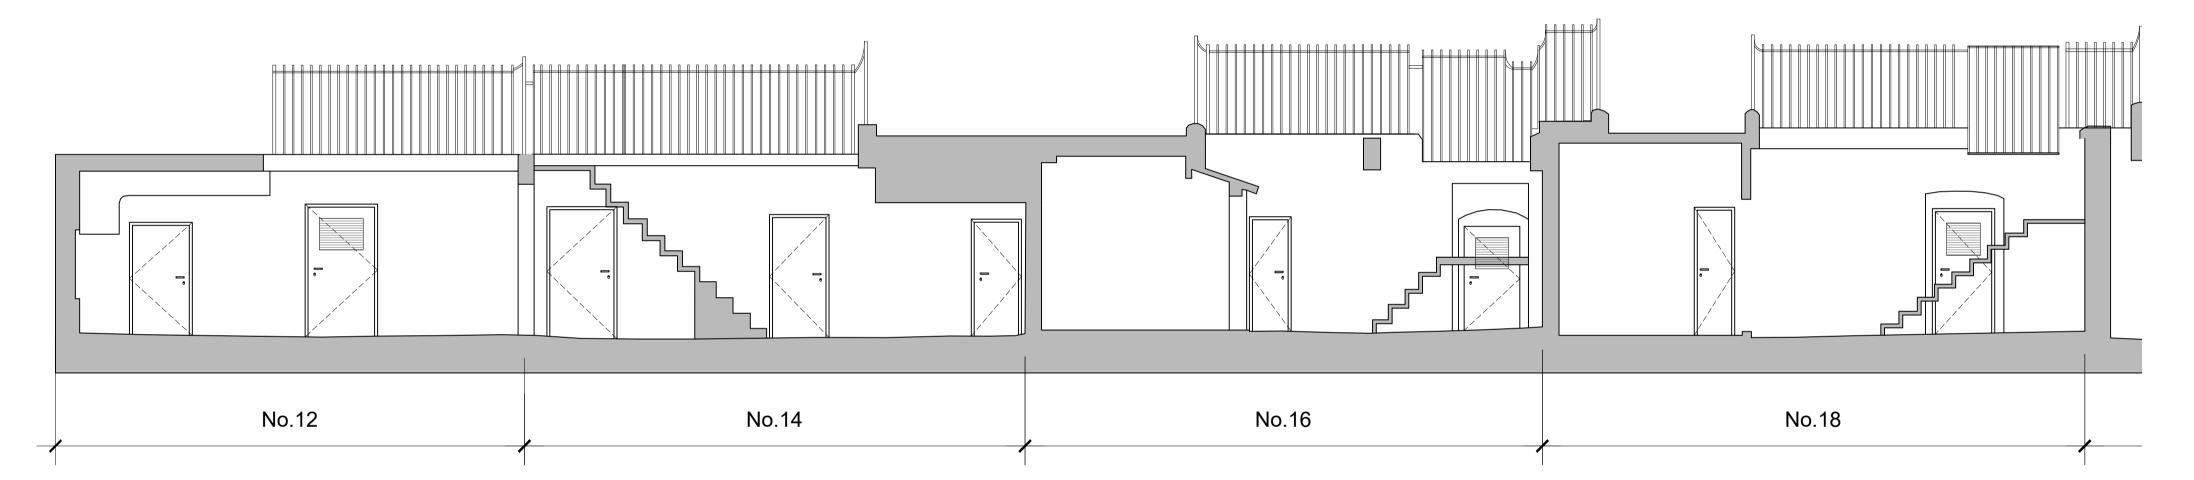

# 01 Basement Lightwell Plan

Scale 1:50@A1 1:100@A3



## 02 Section AA Through Lightwell

Scale 1:50@A1 1:100@A3



## 03 Typical Steel Door Details

Scale 1:10@A1 1:20@A3

- Dimensions are in millimeters unless stated otherwise. - Levels are in metres above AOD unless stated otherwise. - All drawings to be read in conjunction with relevant specifications, all relevant engineers and specialists' drawings and specifications + any other documents as specified by Thirdway Architecture.

- Report any discrepancies in writing to Thirdway Architecture. - All dimensions are subject to site survey and are to be verified on site by the contractor before proceeding.

© Thirdway Architecture Ltd

### **General Notes**

Existing doors to vaults to be replaced with new secure steel doors, painted 'Moss Green' RAL 6005

Scale bar 1:50@A1 1:100@A3

Descri