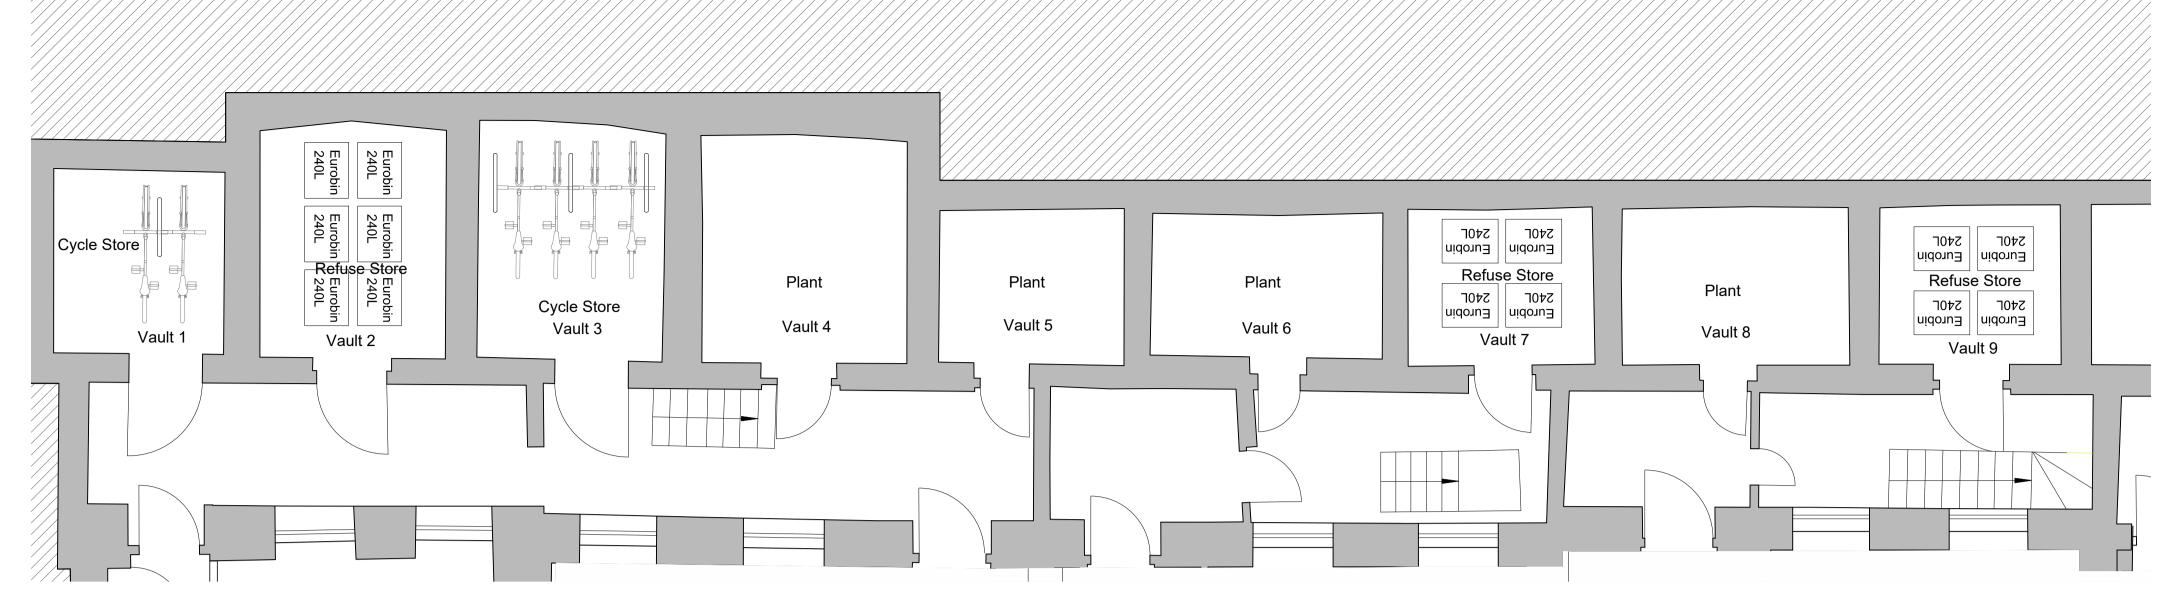

# 01 Basement Lightwell Plan

Scale 1:50@A1 1:100@A3

### **General Notes**

Existing doors to vaults to be replaced with new secure steel doors, painted 'Moss Green' RAL 6005

Scale bar 1:50@A1 1:100@A3

Description ISSUE FOR PLANNING

12-18 Theobalds Road

Fernglen Properties Ltd.