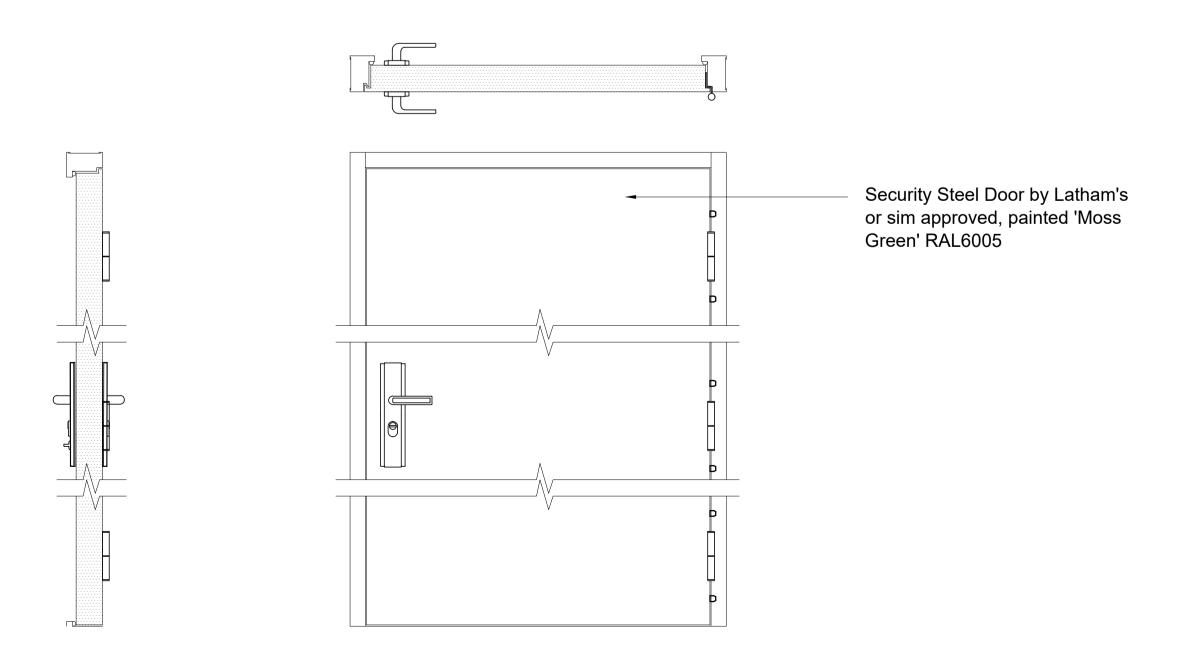

## 03 Typical Steel Door Details

Scale 1:10@A1 1:20@A3

- Dimensions are in millimeters unless stated otherwise. - Levels are in metres above AOD unless stated otherwise. - All drawings to be read in conjunction with relevant specifications, all relevant engineers and specialists' drawings and specifications + any other documents as specified by Thirdway Architecture.

### **General Notes**

Existing doors to vaults to be replaced with new secure steel doors, painted 'Moss Green' RAL 6005

Scale bar 1:50@A1 1:100@A3

Description ISSUE FOR PLANNING

12-18 Theobalds Road

Fernglen Properties Ltd.