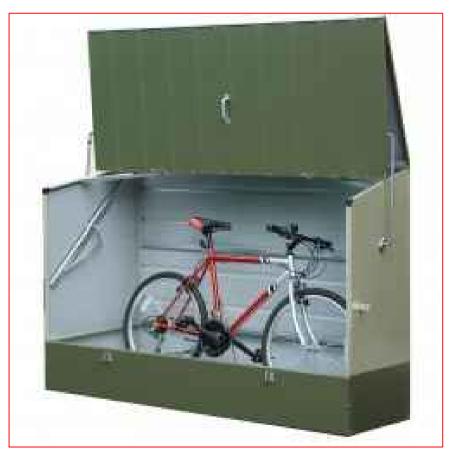

TRIMETALS BICYCLE STORAGE STORES UPTO 3 ADULT BIKES H133XW196XD90cm

IMAGE OF TRIMETALS BICYCLE STORAGE UNIT