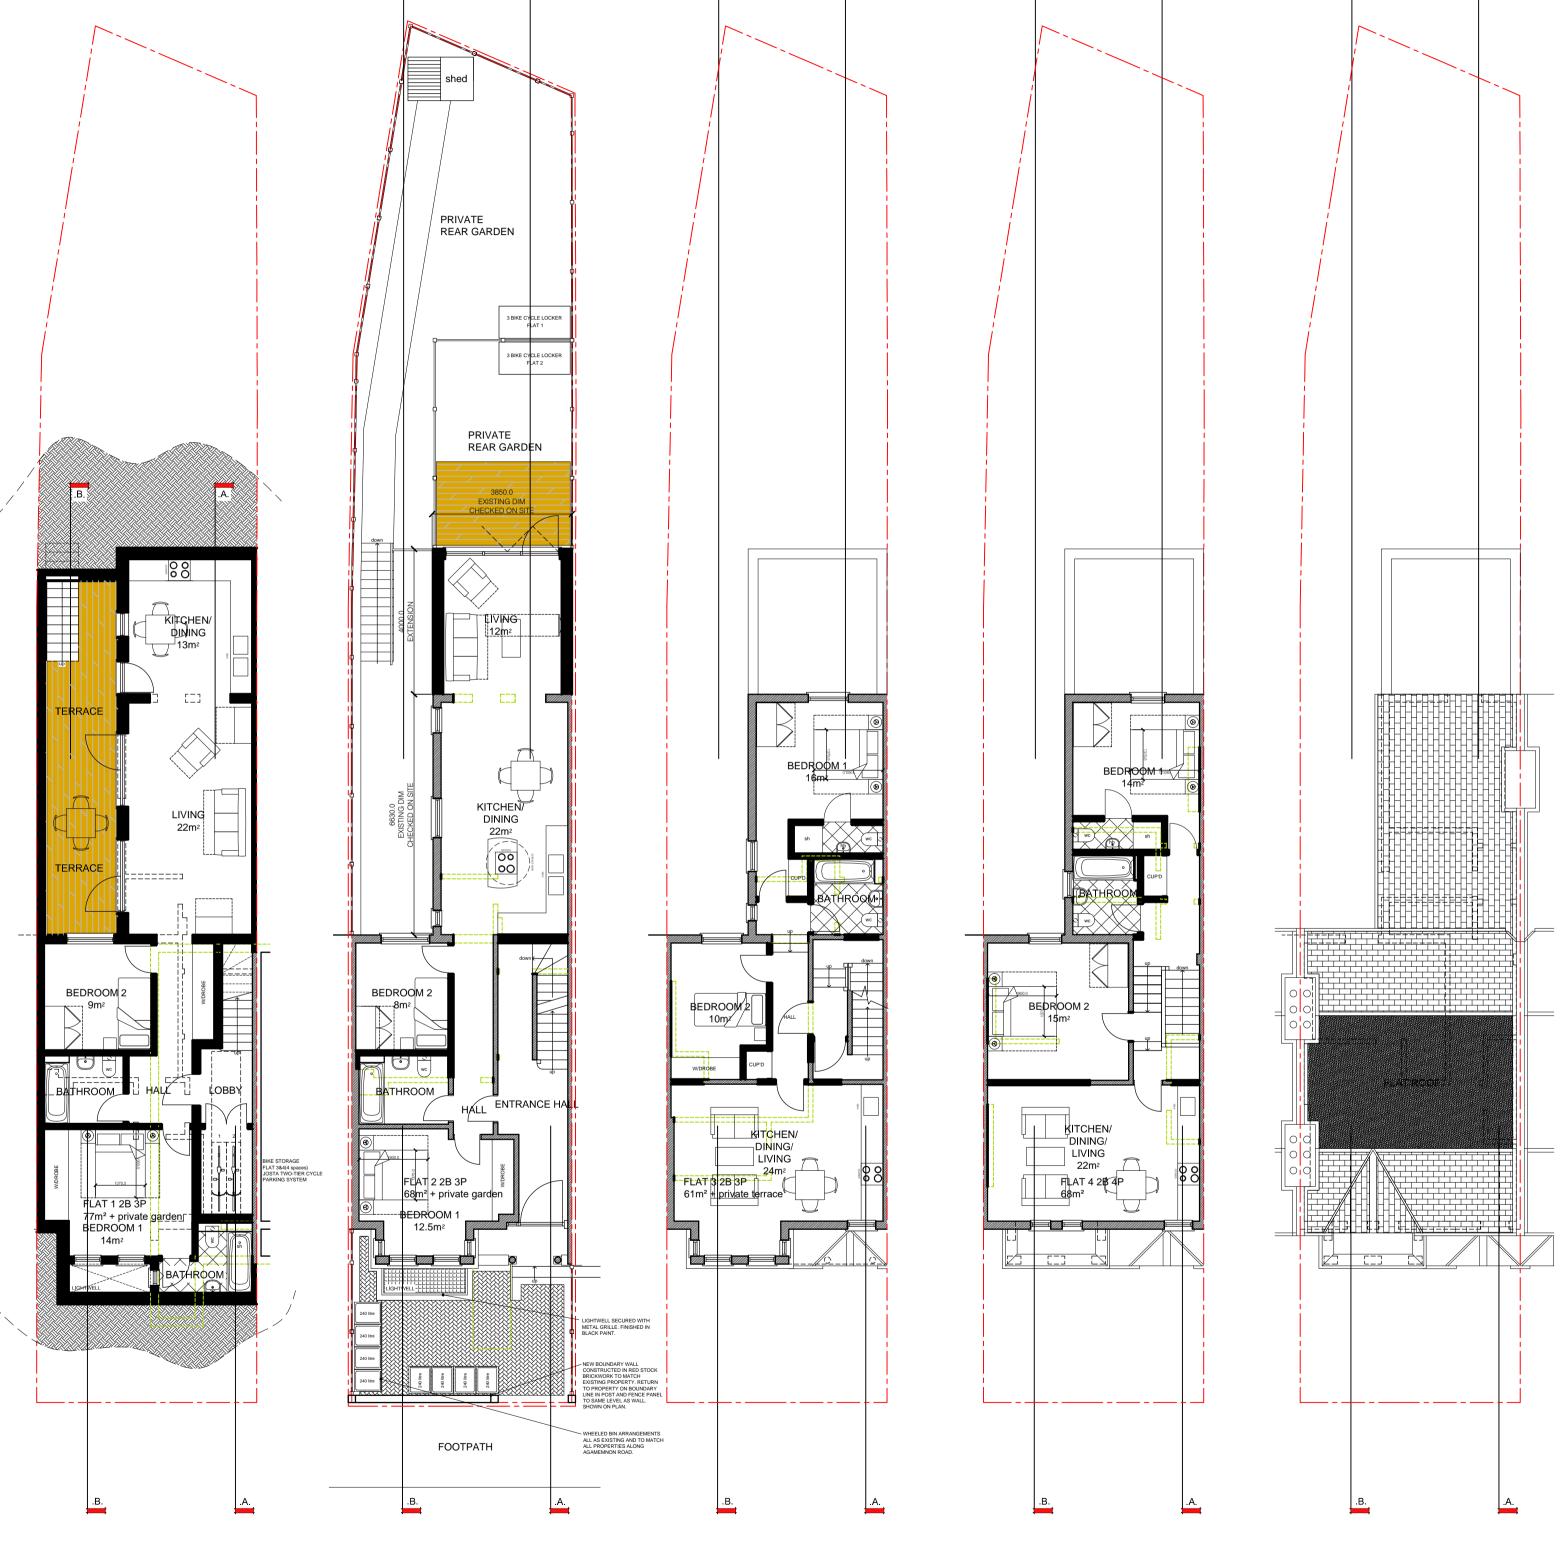

SITE AREA 217 SQM

FIRST FLOOR PLAN 1:100

SECOND FLOOR PLAN 1:100

ROOF PLAN 1:100

BASEMENT PLAN 1:100

GROUND FLOOR PLAN 1:100

SCHEDULE OF RESIDENTIAL ACCOMMODATION

BASEMENT

1 x 2BED 3P FLAT - 77sqm (61) + GARDEN

GROUND

1 x 2BED 3P FLAT - 68sqm (61) + GARDEN

FIRS1

1 x 2BED 3P FLAT - 61sqm (61)

SECOND 1 x 2BED 4P FLAT - 68sqm (70)

THE ABOVE SCHEDULE OF RESIDENTIAL ACCOMMODATION SHOWS THAT ALL UNITS INDICATED ARE WITHIN THE LONDON PLAN GUIDELINES FOR MINIMUM UNIT SIZES (MIN SIZE IN BRACKETS).

THE UNITS HAVE BEEN CAREFULLY PLANNED WITH MINIMUM CIRCULATION SPACE AND INDICATE THAT ALL ROOM SIZES AS SHOWN COMPLY WITH TECHNICAL HOUSING STANDARDS - NATIONALLY DESCRIBED SPACE STANDARDS.

CYCLE STORAGE
8 NUMBER CYCLE STORAGE POSITIONS INDICATED.
CYCLE STORAGE TO BE COVERED AND SECURE IN
LINE WITH CPG7