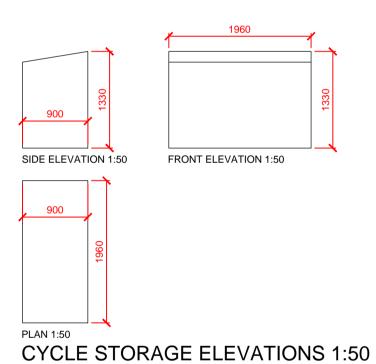

TRIMETALS BICYCLE STORAGE STORES UPTO 3 ADULT BIKES H133XW196XD90cm

IMAGE OF TRIMETALS BICYCLE STORAGE UNIT