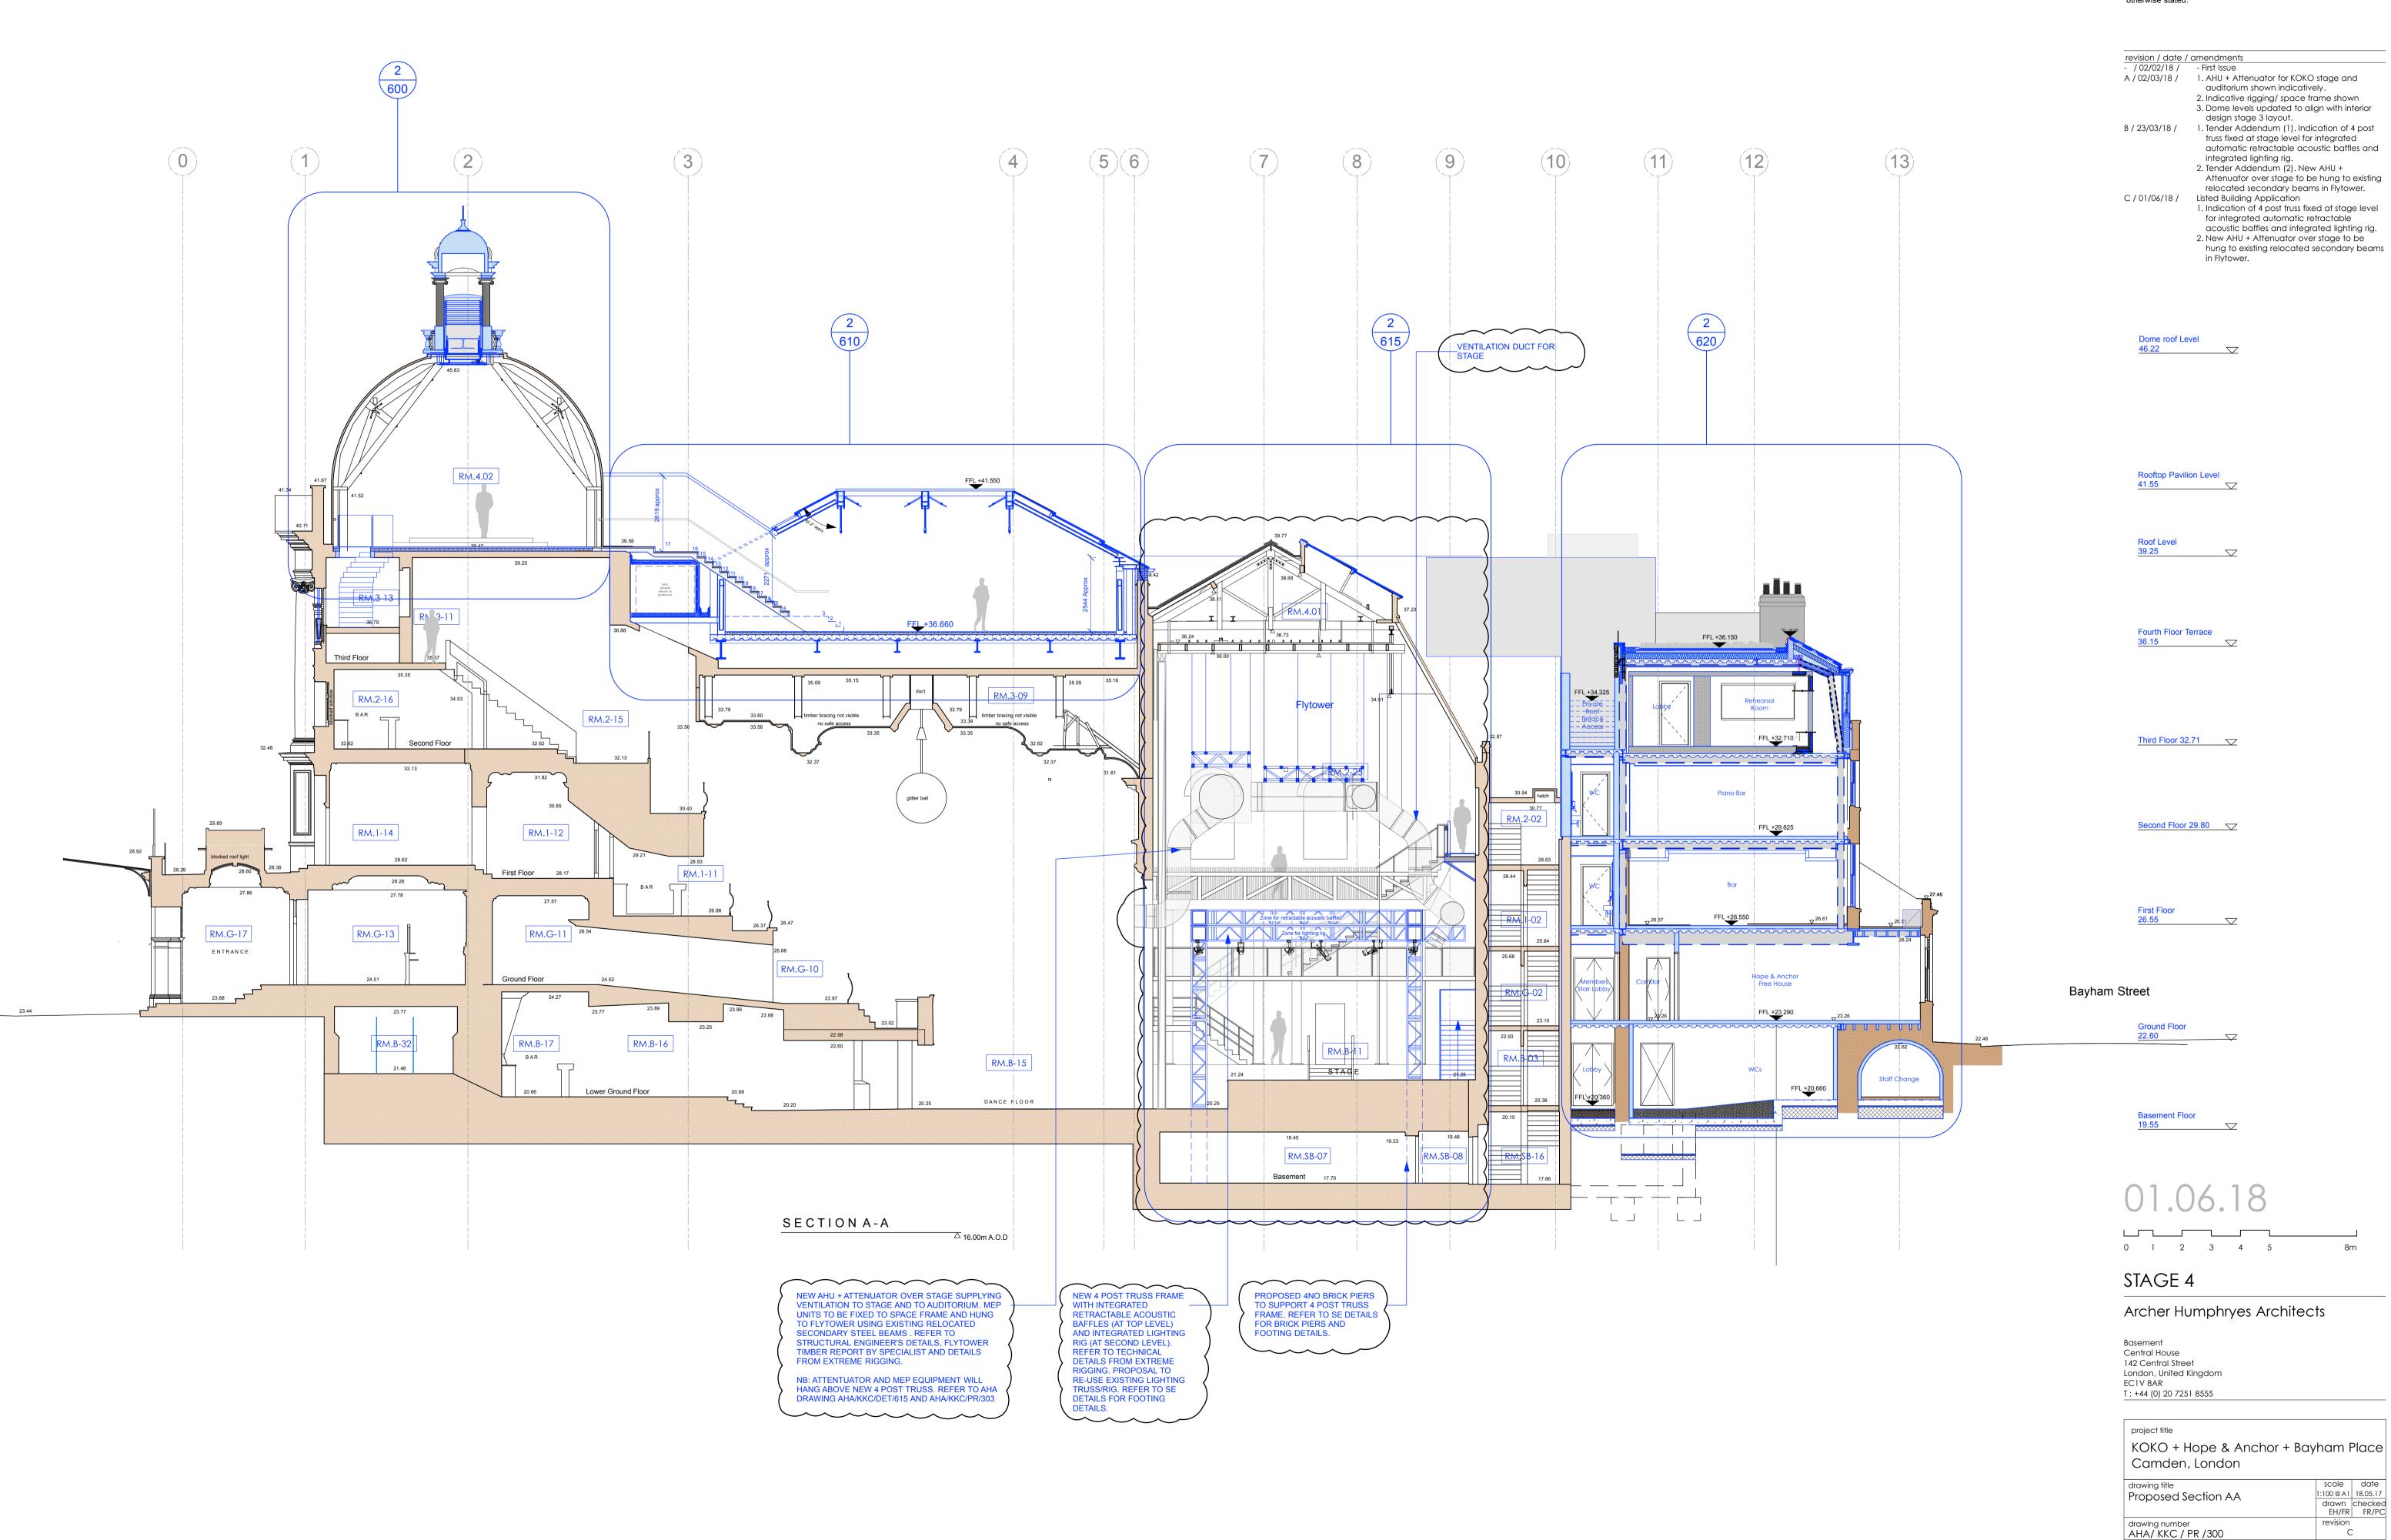

Copyright: All rights reserved. This drawing must not be reproduced without permission.

Only the original drawing should be relied upon. Contractors, subcontractors and suppliers must verify all dimensions on site before commencing any work or making any shop drawings.

All shop drawings to be submitted to the architect for comment prior to fabrication. This drawing is to be read in conjunction with the Architect's specification, bills of quantities / schedules, structural, mechanical & electrical drawings and all discrepancies are to be reported to the architect.

Do not scale from this drawing. Dimensions are in millimetres unless otherwise stated.

drawing number AHA/ KKC / PR /300