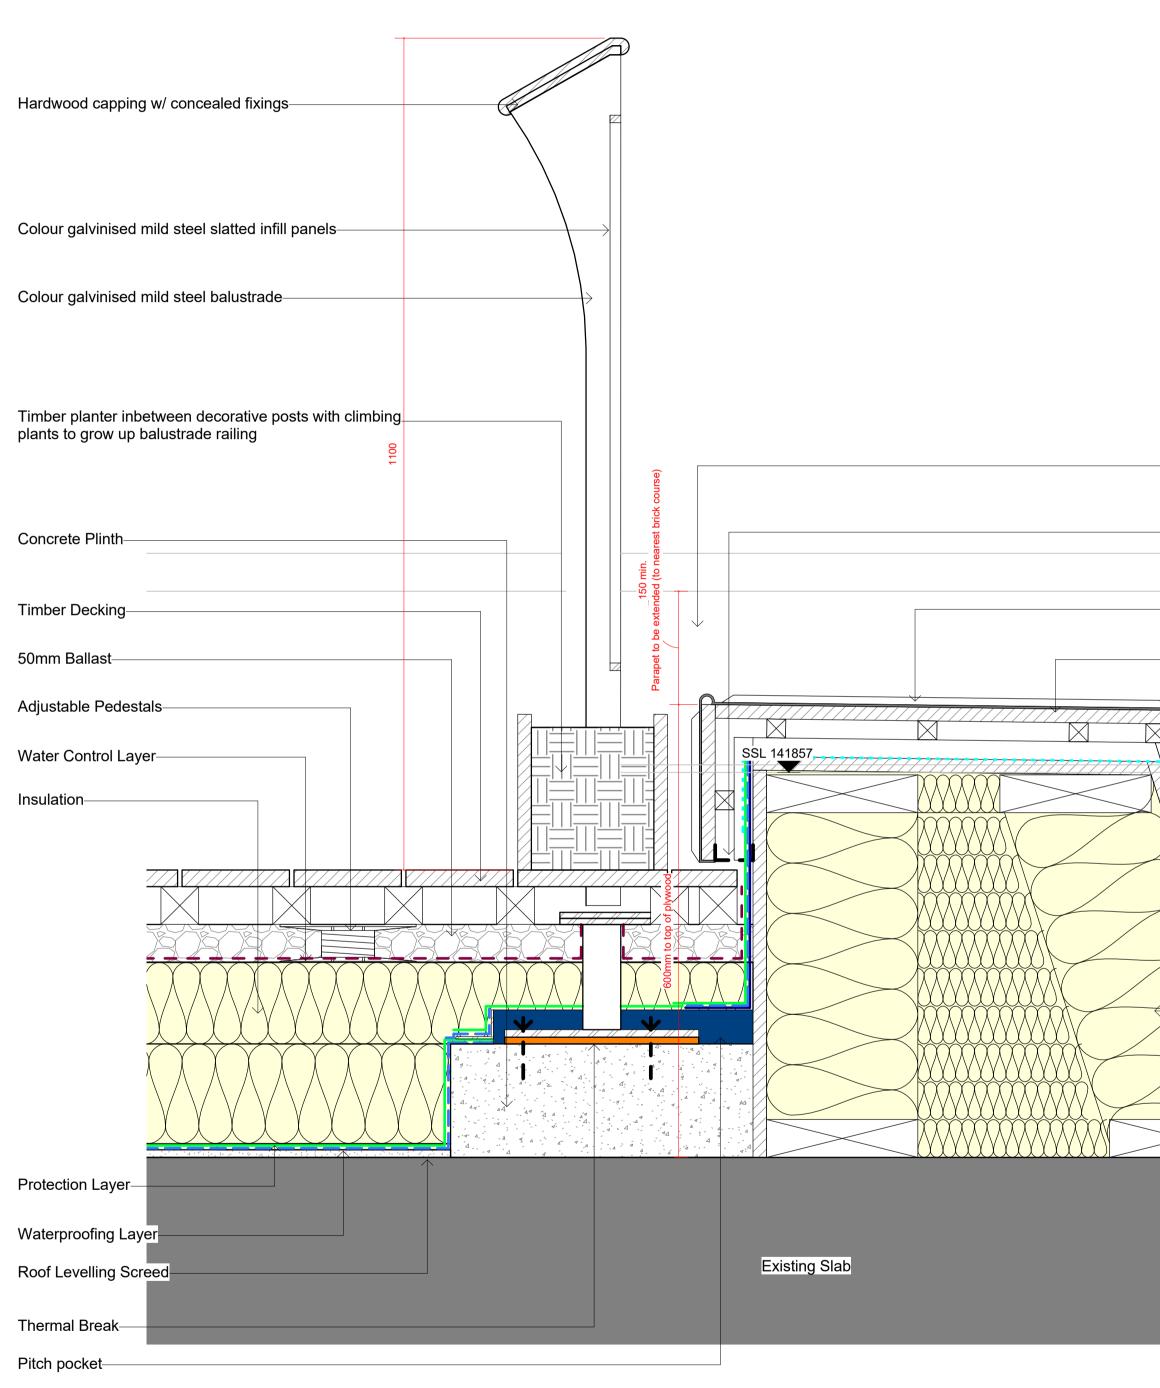

1 21 Denmark Scale: 1 : 5 21 Denmark Street Balustrade Detail

|   |                                                                                                   | Hardwood capping w/ concealed fixings                                                           | 0                            |
|---|---------------------------------------------------------------------------------------------------|-------------------------------------------------------------------------------------------------|------------------------------|
|   |                                                                                                   | Colour galvinised mild steel rods                                                               |                              |
|   |                                                                                                   | Colour galvinised mild steel balustrade                                                         | $\longrightarrow$ $\diamond$ |
|   |                                                                                                   | Timber planter inbetween decorative posts with climbing<br>plants to grow up balustrade railing |                              |
|   | Existing Parapet walls extended with brick to r<br>existing to allow termination of waterproofing | match<br>Concrete Plinth                                                                        |                              |
|   | Concealed insect mesh                                                                             | Timber Decking                                                                                  |                              |
|   | Standing seam lead roof on underlay                                                               | 50mm Ballast                                                                                    |                              |
|   | 18mm WBP plywood                                                                                  | Adjustable Pedestals                                                                            |                              |
|   |                                                                                                   | Water Control Layer                                                                             |                              |
|   | Reclaimed natural slate tiles to match existing                                                   | Insulation                                                                                      |                              |
|   | Counter Battens                                                                                   |                                                                                                 |                              |
|   | Battens                                                                                           |                                                                                                 |                              |
|   | Breather Membrane                                                                                 |                                                                                                 |                              |
|   | Insulation                                                                                        |                                                                                                 |                              |
|   |                                                                                                   | Protection Layer                                                                                |                              |
| P |                                                                                                   | Waterproofing Layer Exi                                                                         | isting Slab                  |
|   |                                                                                                   | Thermal Break                                                                                   |                              |
|   |                                                                                                   | Pitch pocket                                                                                    |                              |
|   |                                                                                                   |                                                                                                 |                              |