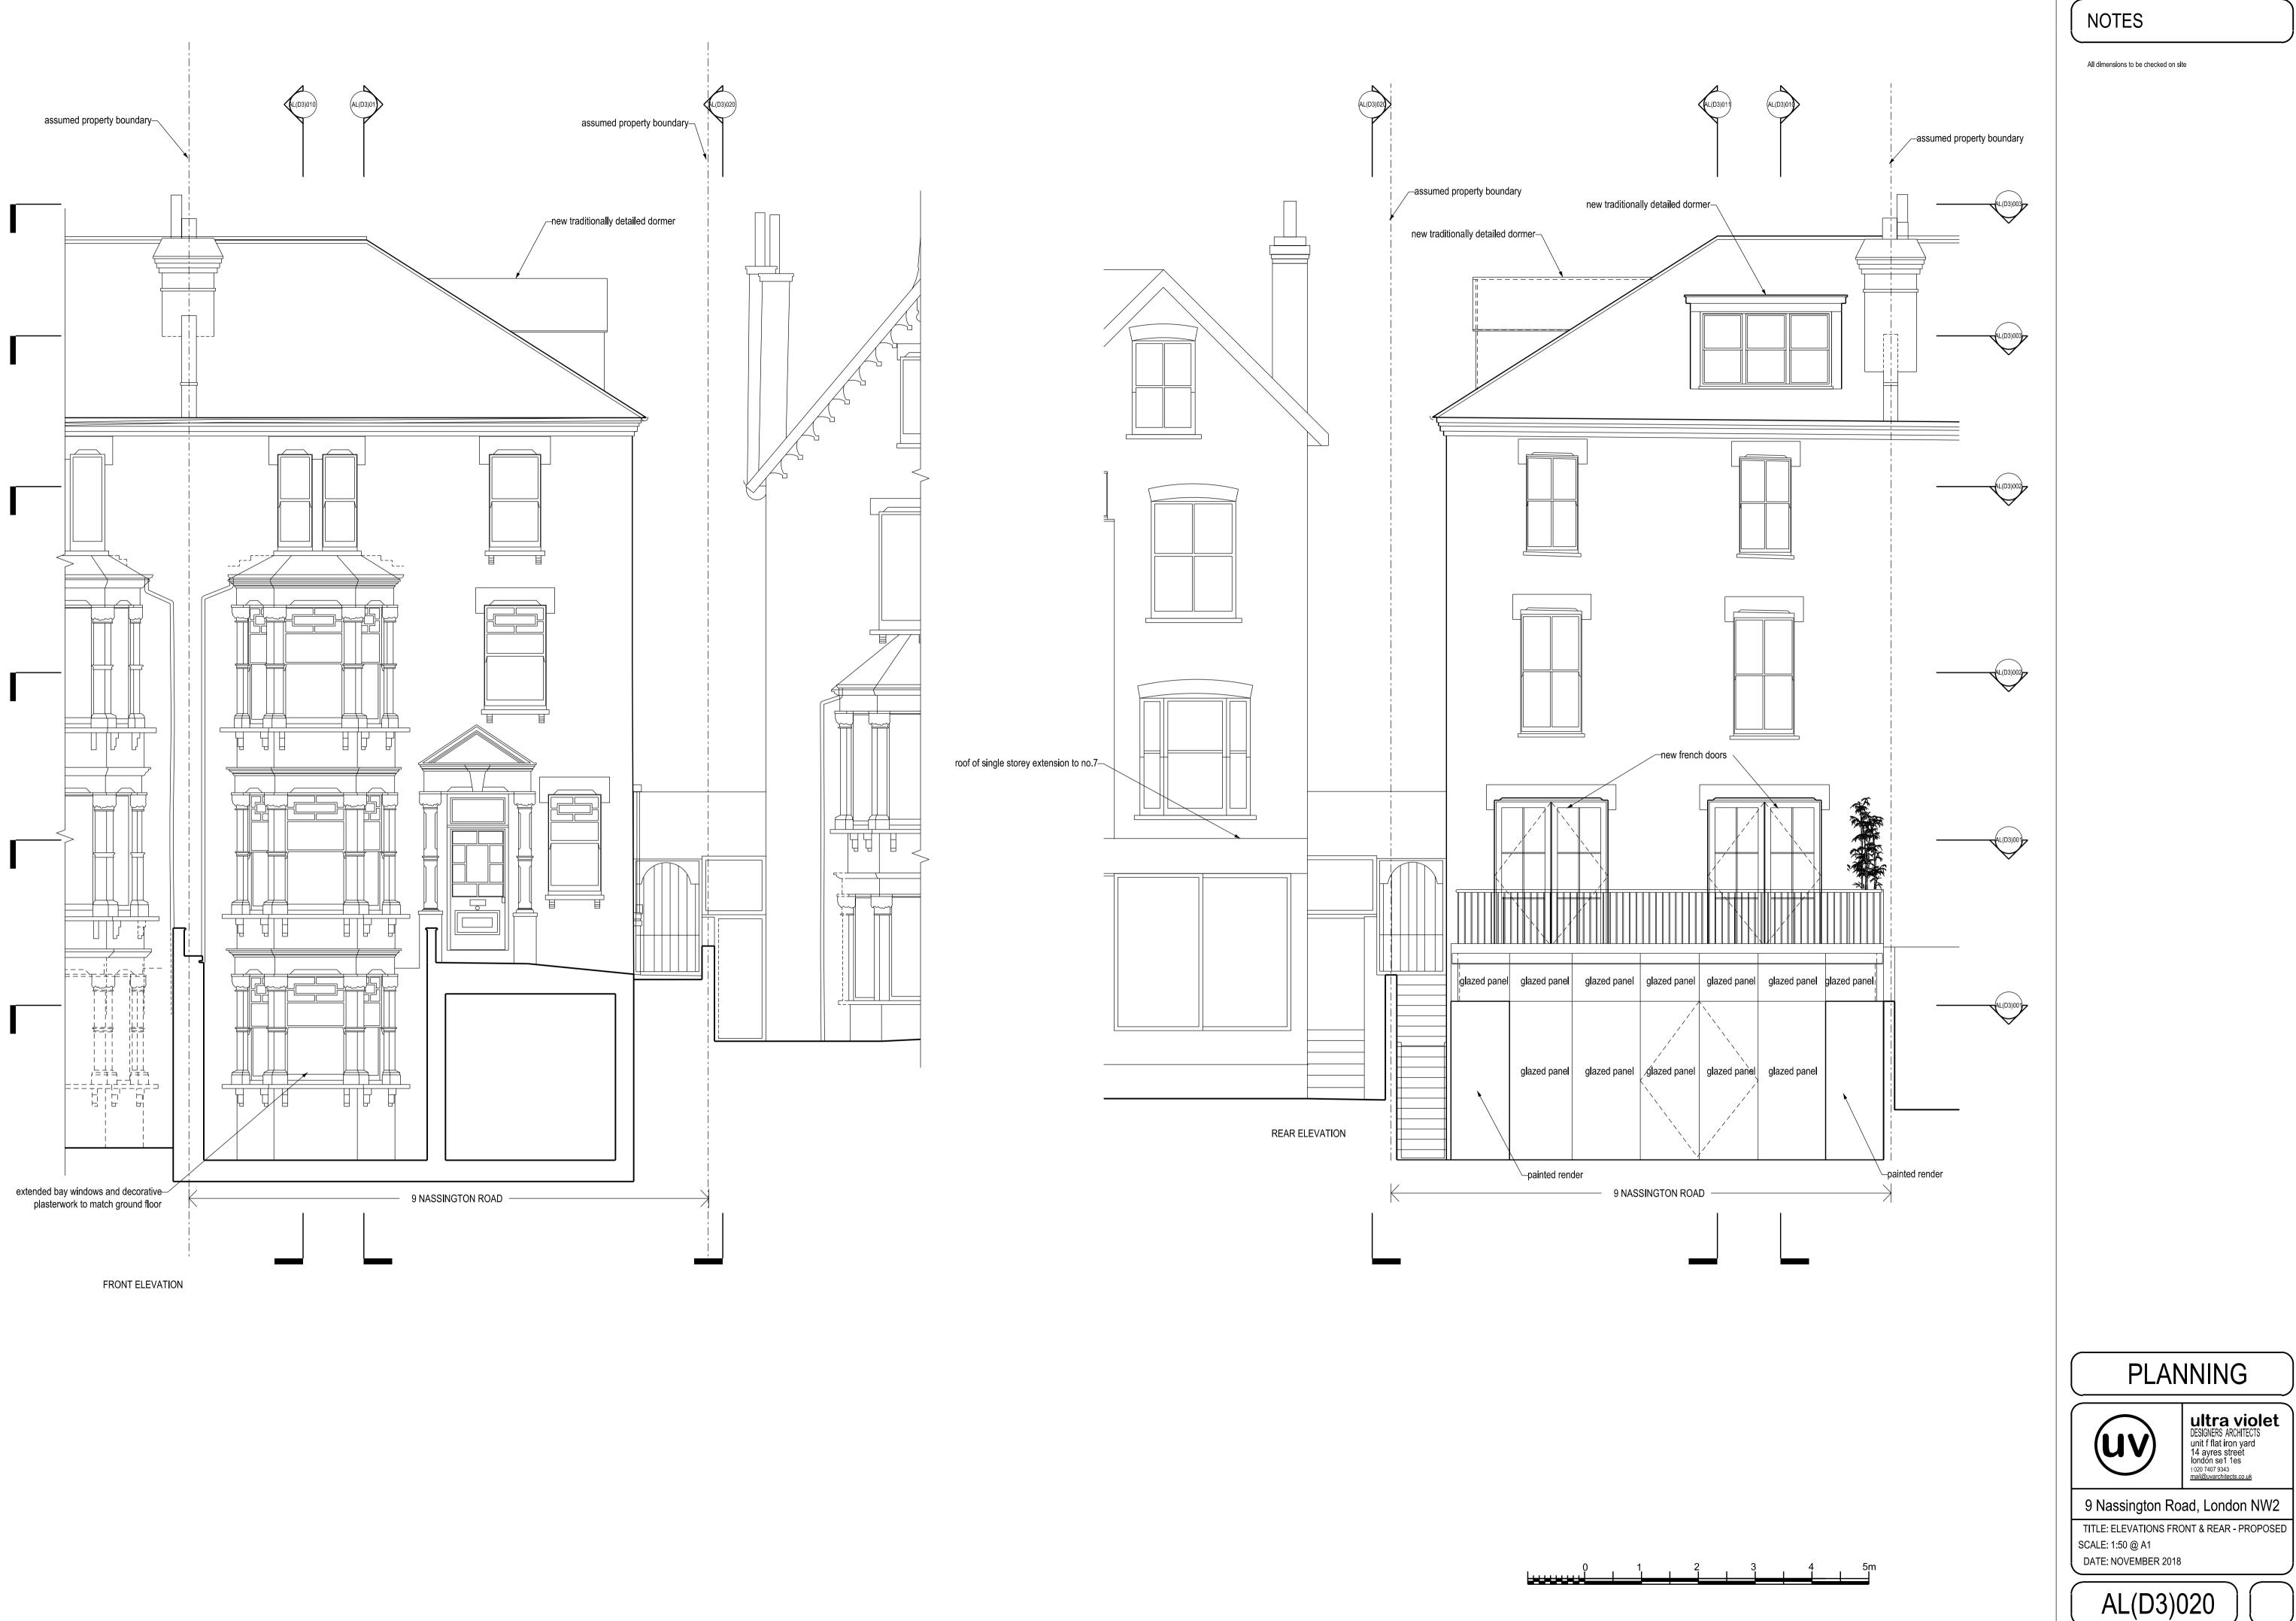

## FIRST FLOOR - PROPOSED

AL(D3)02

## SECOND FLOOR - PROPOSED

0 1 2 3 4 5m

|           | © Copyright Ultra Violet Designers Architects Limited |
|-----------|-------------------------------------------------------|
|           | All dimensions to be checked on site                  |
|           |                                                       |
|           |                                                       |
|           |                                                       |
| AL(D3)003 |                                                       |