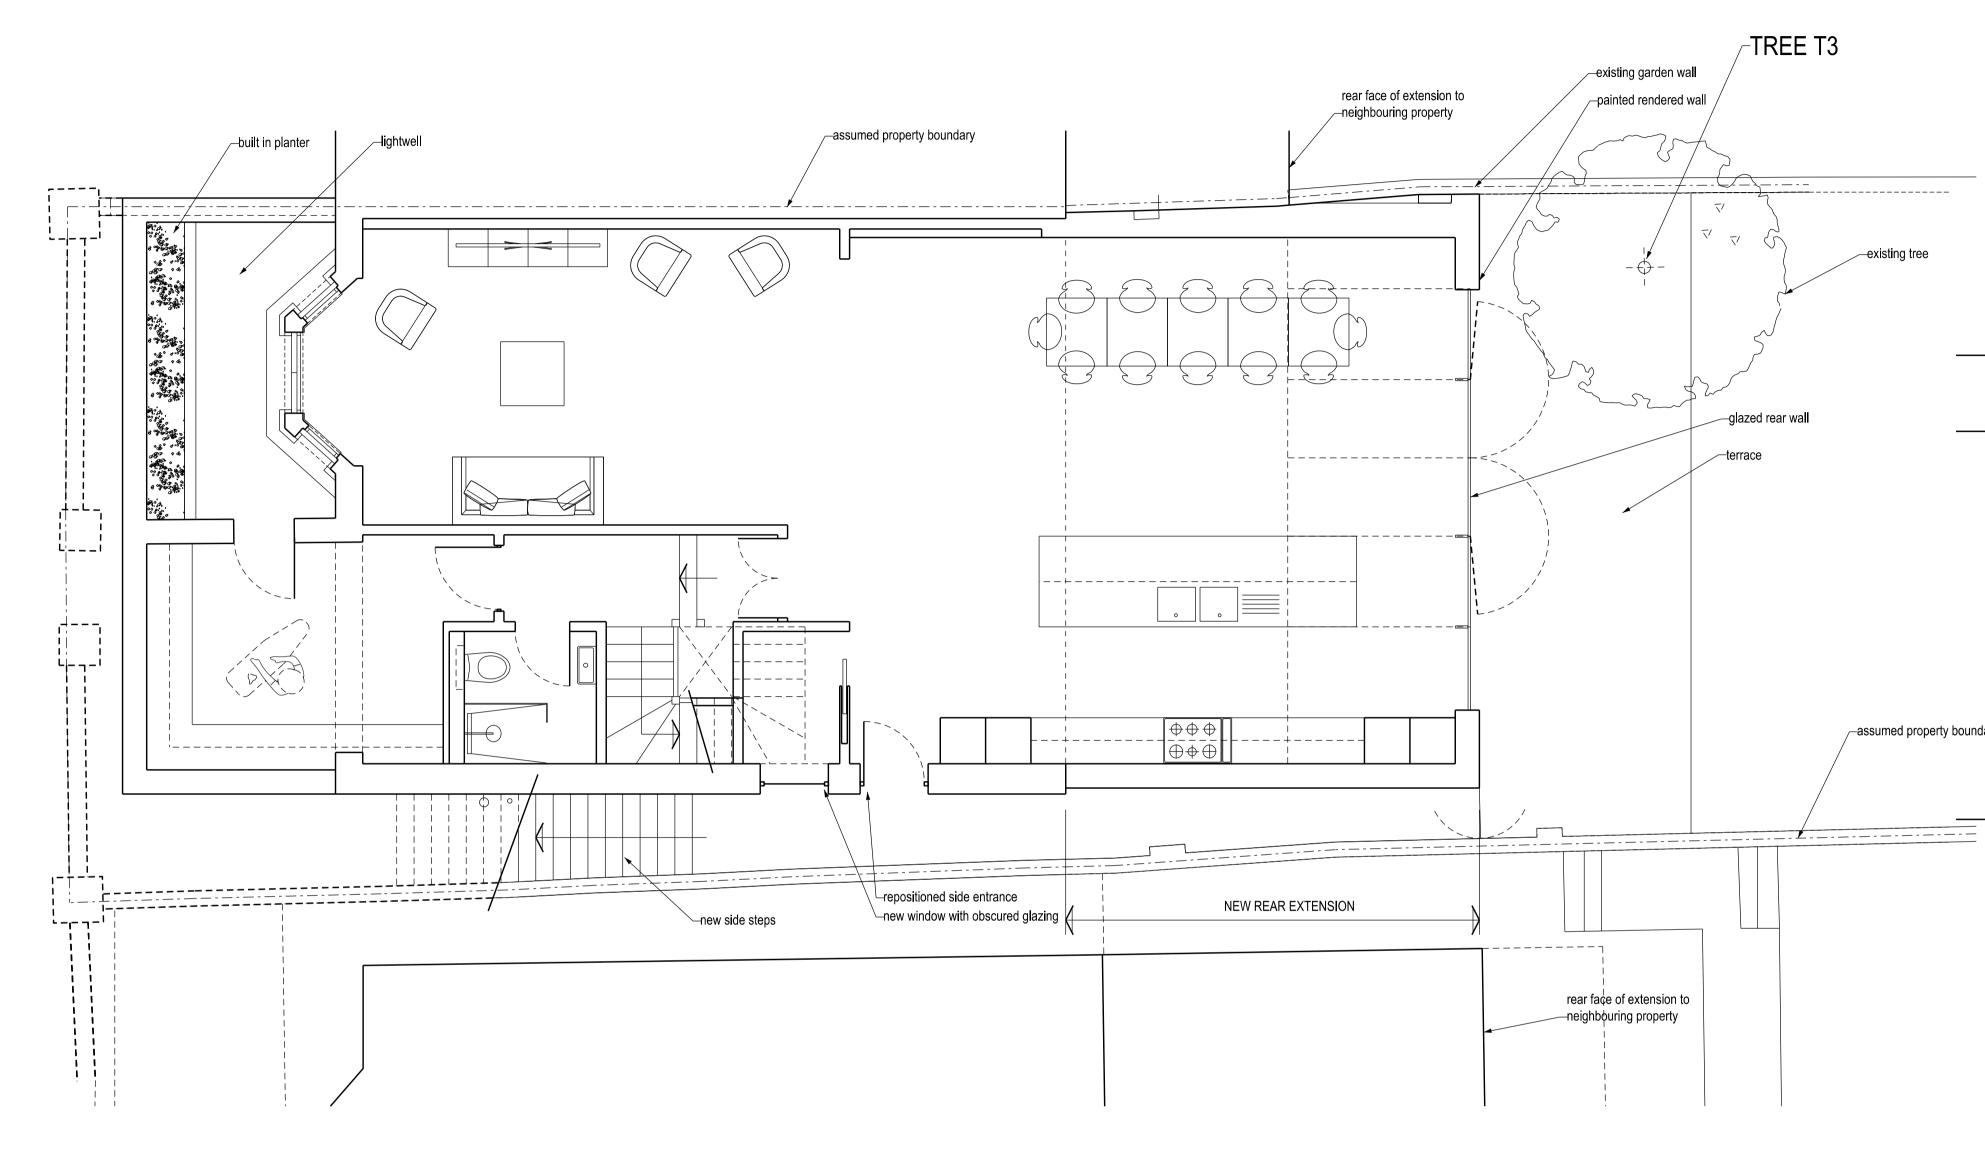

LOWER GROUND FLOOR - PROPOSED

AL(D3)020







## FIRST FLOOR - PROPOSED

AL(D3)02



## SECOND FLOOR - PROPOSED











0 1 2 3 4 5m

|           | © Copyright Ultra Violet Designers Architects Limited |
|-----------|-------------------------------------------------------|
|           | All dimensions to be checked on site                  |
|           |                                                       |
|           |                                                       |
|           |                                                       |
| AL(D3)003 |                                                       |

AL(D3)003

AL(D3)002

AL(D3)001





Copyright Ultra Violet Designers Architects Limited



|                     |              | Copyright Ultra Violet Designers Arch