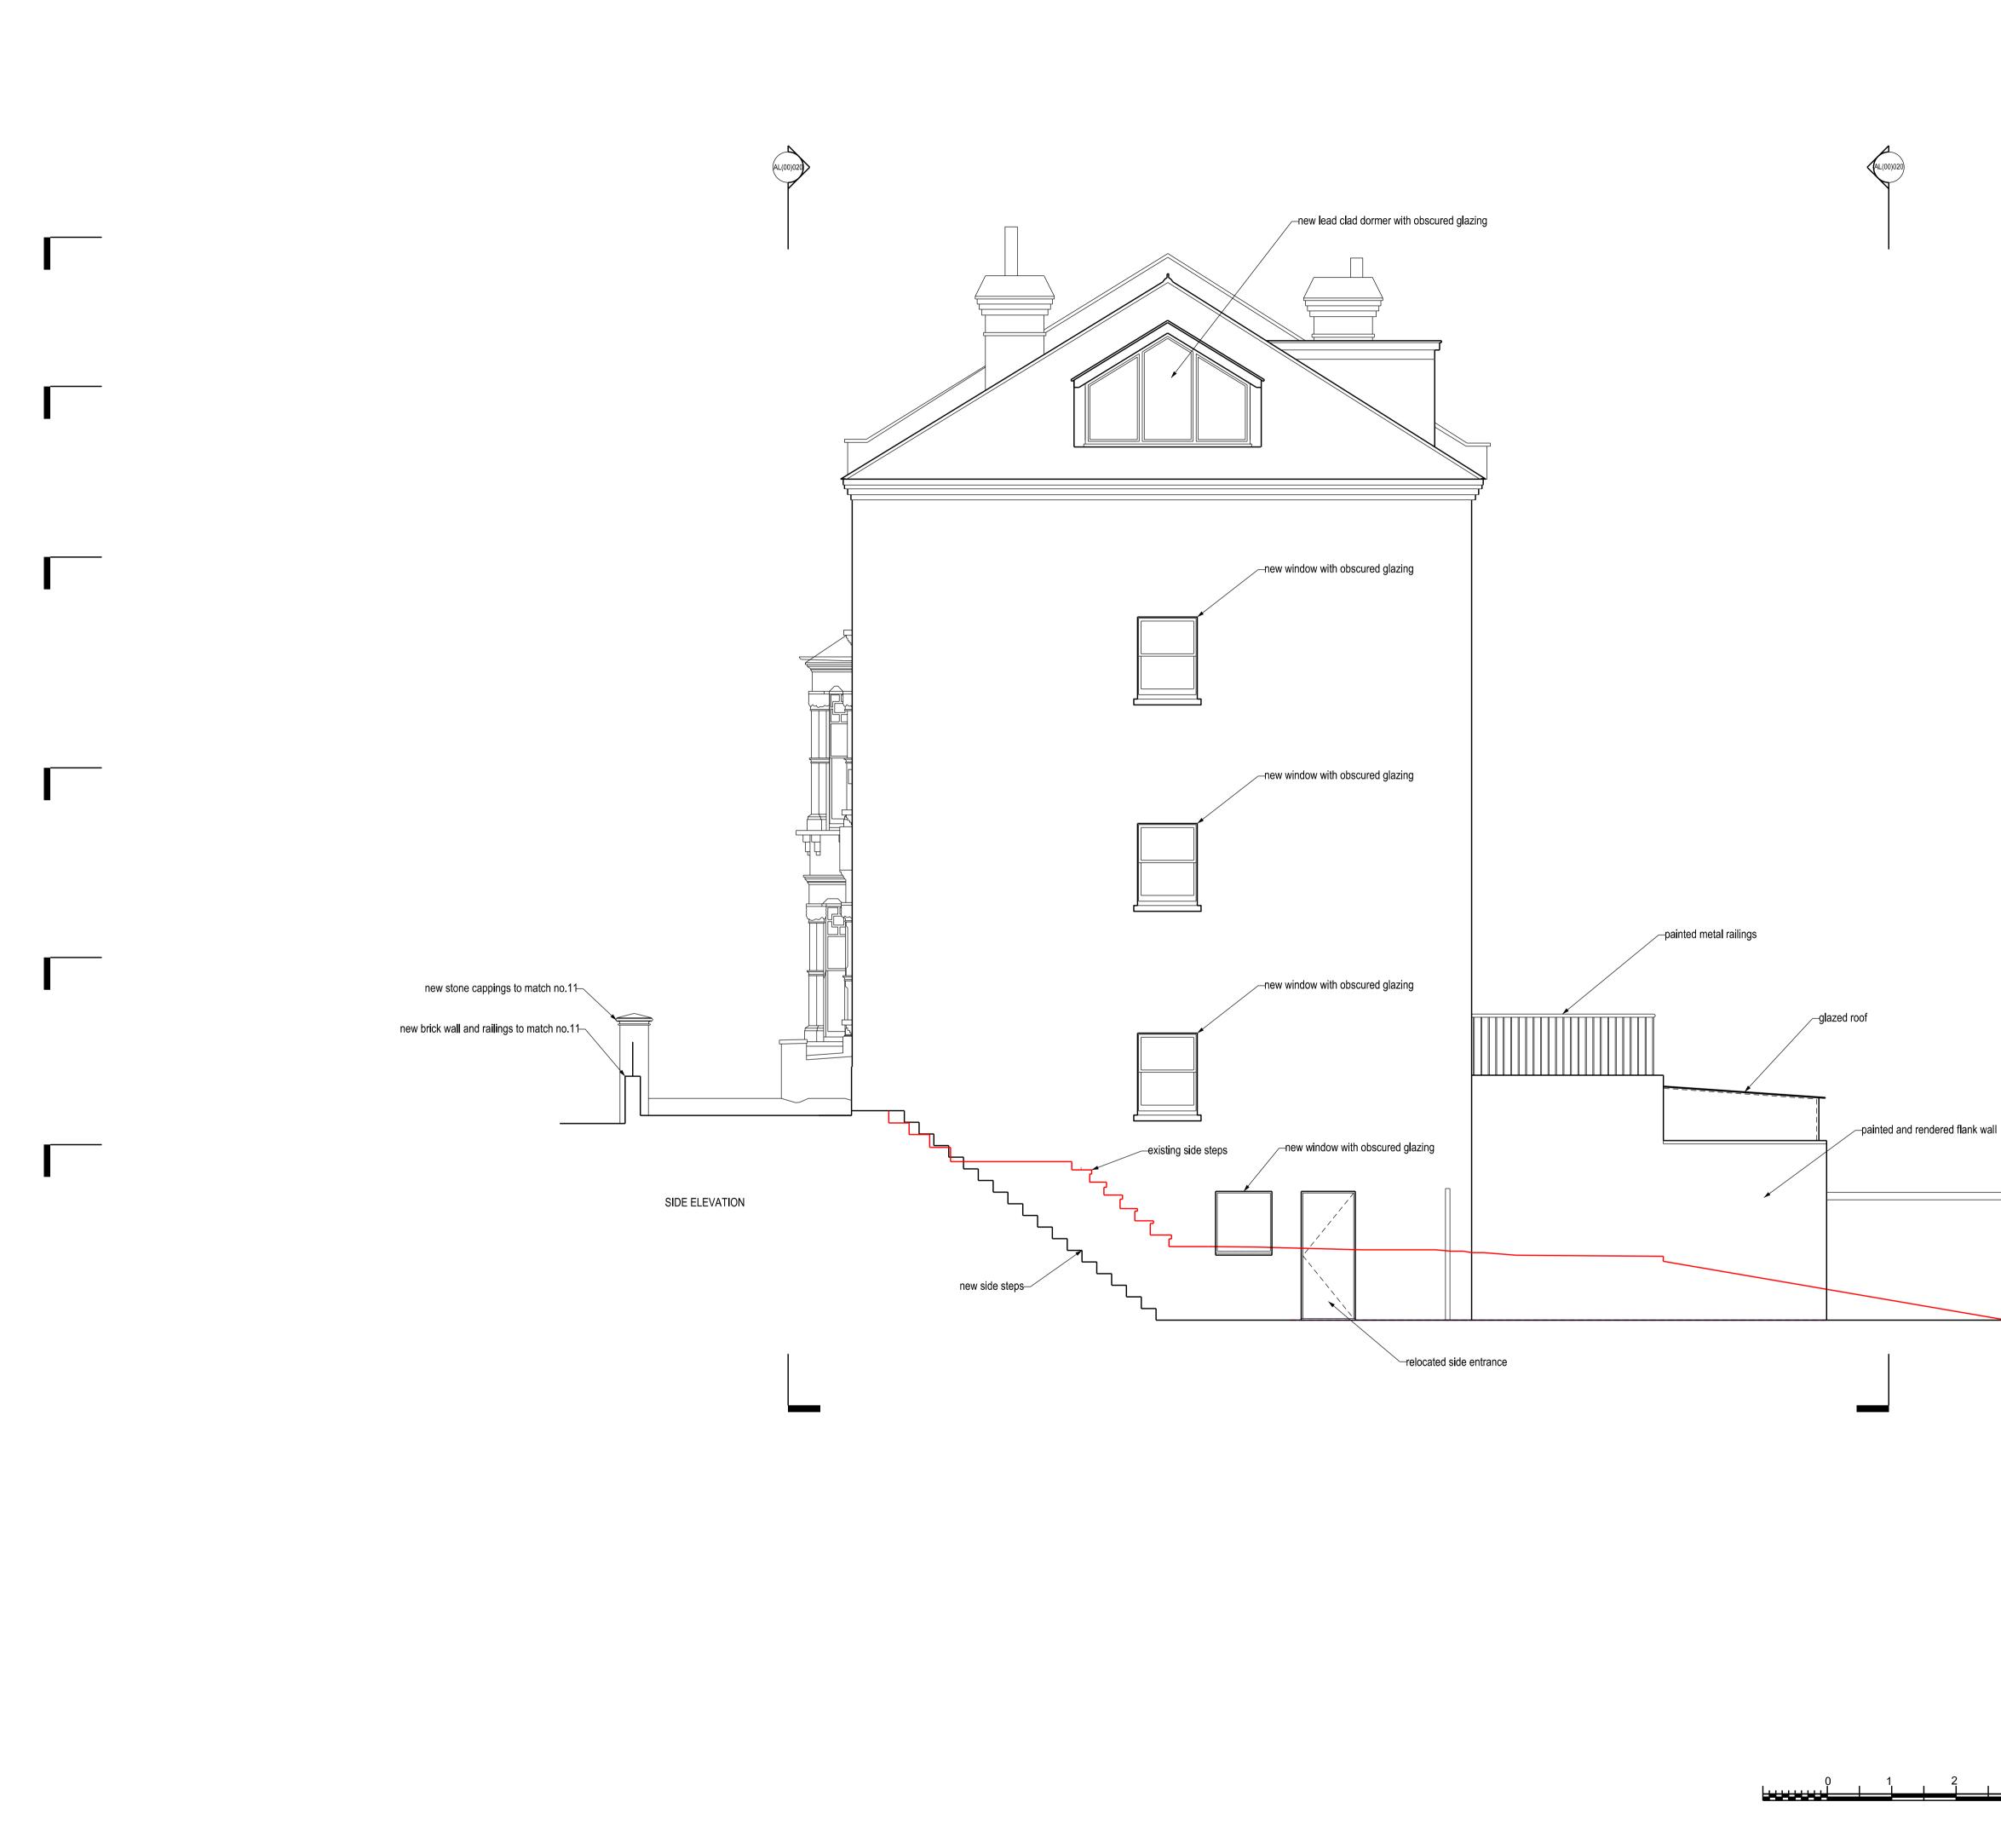

AL(D3)003

AL(D3)002

AL(D3)001

Copyright Ultra Violet Designers Architects Limited

|                     |              | Copyright Ultra Violet Designers Architects Limited                                            |                     |
|---------------------|--------------|------------------------------------------------------------------------------------------------|---------------------|
|                     |              | NOTES                                                                                          |                     |
|                     |              | All dimensions to be checked on site                                                           |                     |
|                     |              |                                                                                                |                     |
|                     |              |                                                                                                |                     |
|                     | AL(00)003    |                                                                                                |                     |
|                     | $\checkmark$ |                                                                                                |                     |
|                     |              |                                                                                                |                     |
|                     | AL(00)003    |                                                                                                |                     |
|                     |              |                                                                                                |                     |
|                     |              |                                                                                                |                     |
|                     |              |                                                                                                |                     |
|                     | AL(00)002    |                                                                                                |                     |
|                     |              |                                                                                                |                     |
|                     |              |                                                                                                |                     |
|                     |              |                                                                                                |                     |
|                     | AL(00)002    |                                                                                                |                     |
|                     | $\checkmark$ |                                                                                                |                     |
|                     |              |                                                                                                |                     |
|                     |              |                                                                                                |                     |
|                     | AL(00)001    |                                                                                                |                     |
|                     | $\forall$    |                                                                                                |                     |
|                     |              |                                                                                                |                     |
|                     |              |                                                                                                |                     |
| Igarden wall beyond | AL(00)001    |                                                                                                |                     |
|                     |              |                                                                                                |                     |
|                     |              |                                                                                                |                     |
|                     |              |                                                                                                |                     |
|                     |              |                                                                                                |                     |
|                     |              |                                                                                                |                     |
|                     |              |                                                                                                |                     |
|                     |              |                                                                                                |                     |
|                     |              |                                                                                                | 31.03.19            |
|                     |              | PLANNING                                                                                       | $ \longrightarrow $ |
|                     |              | Ultra vie<br>DESIGNERS ARCHITEC<br>unit f flat iron yar<br>14 ayres street<br>london sed 1 les |                     |
|                     |              | mail@uvarchitects.co.uk                                                                        | <u>k</u>            |
|                     |              | 9 Nassington Road, London<br>TITLE: ELEVATION SIDE - PROPOSED                                  | NVV2                |
| 3 4 5m              |              | SCALE: 1:50 @ A1<br>DATE: NOVEMBER 2018                                                        |                     |
|                     |              | AL(00)021                                                                                      | A                   |