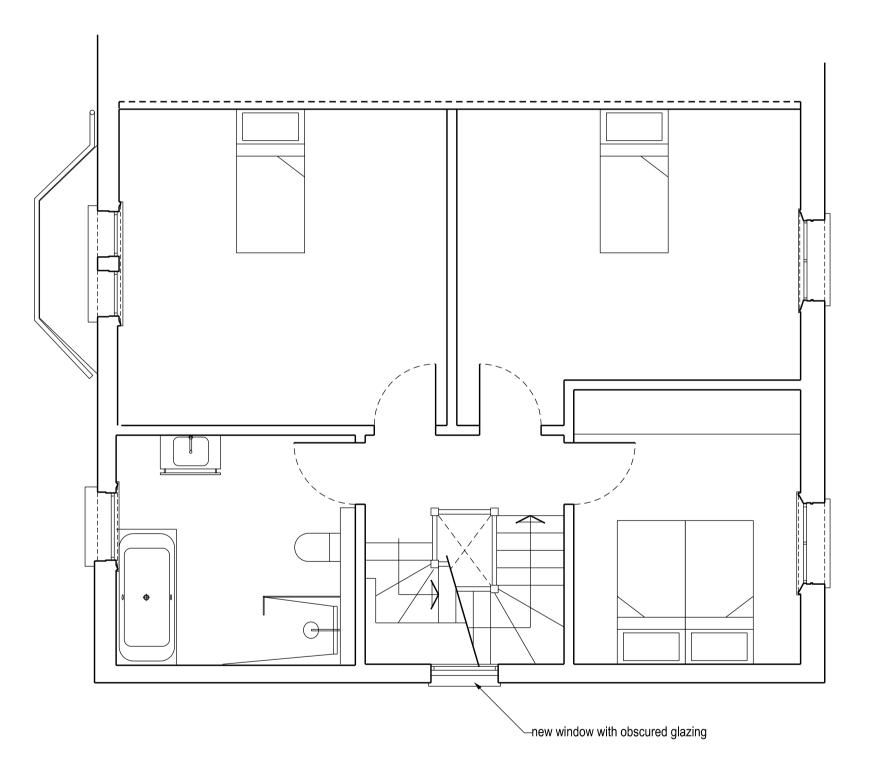

LOWER GROUND FLOOR - PROPOSED

AL(D3)020







## FIRST FLOOR - PROPOSED

AL(D3)02



## SECOND FLOOR - PROPOSED











0 1 2 3 4 5m

|           | © Copyright Ultra Violet Designers Architects Limited |
|-----------|-------------------------------------------------------|
|           | All dimensions to be checked on site                  |
|           |                                                       |
|           |                                                       |
|           |                                                       |
| AL(D3)003 |                                                       |

AL(D3)003

AL(D3)002

AL(D3)001





Copyright Ultra Violet Designers Architects Limited



|                     |              | Copyright Ultra Violet Designers Architects Limited                                            |                     |
|----