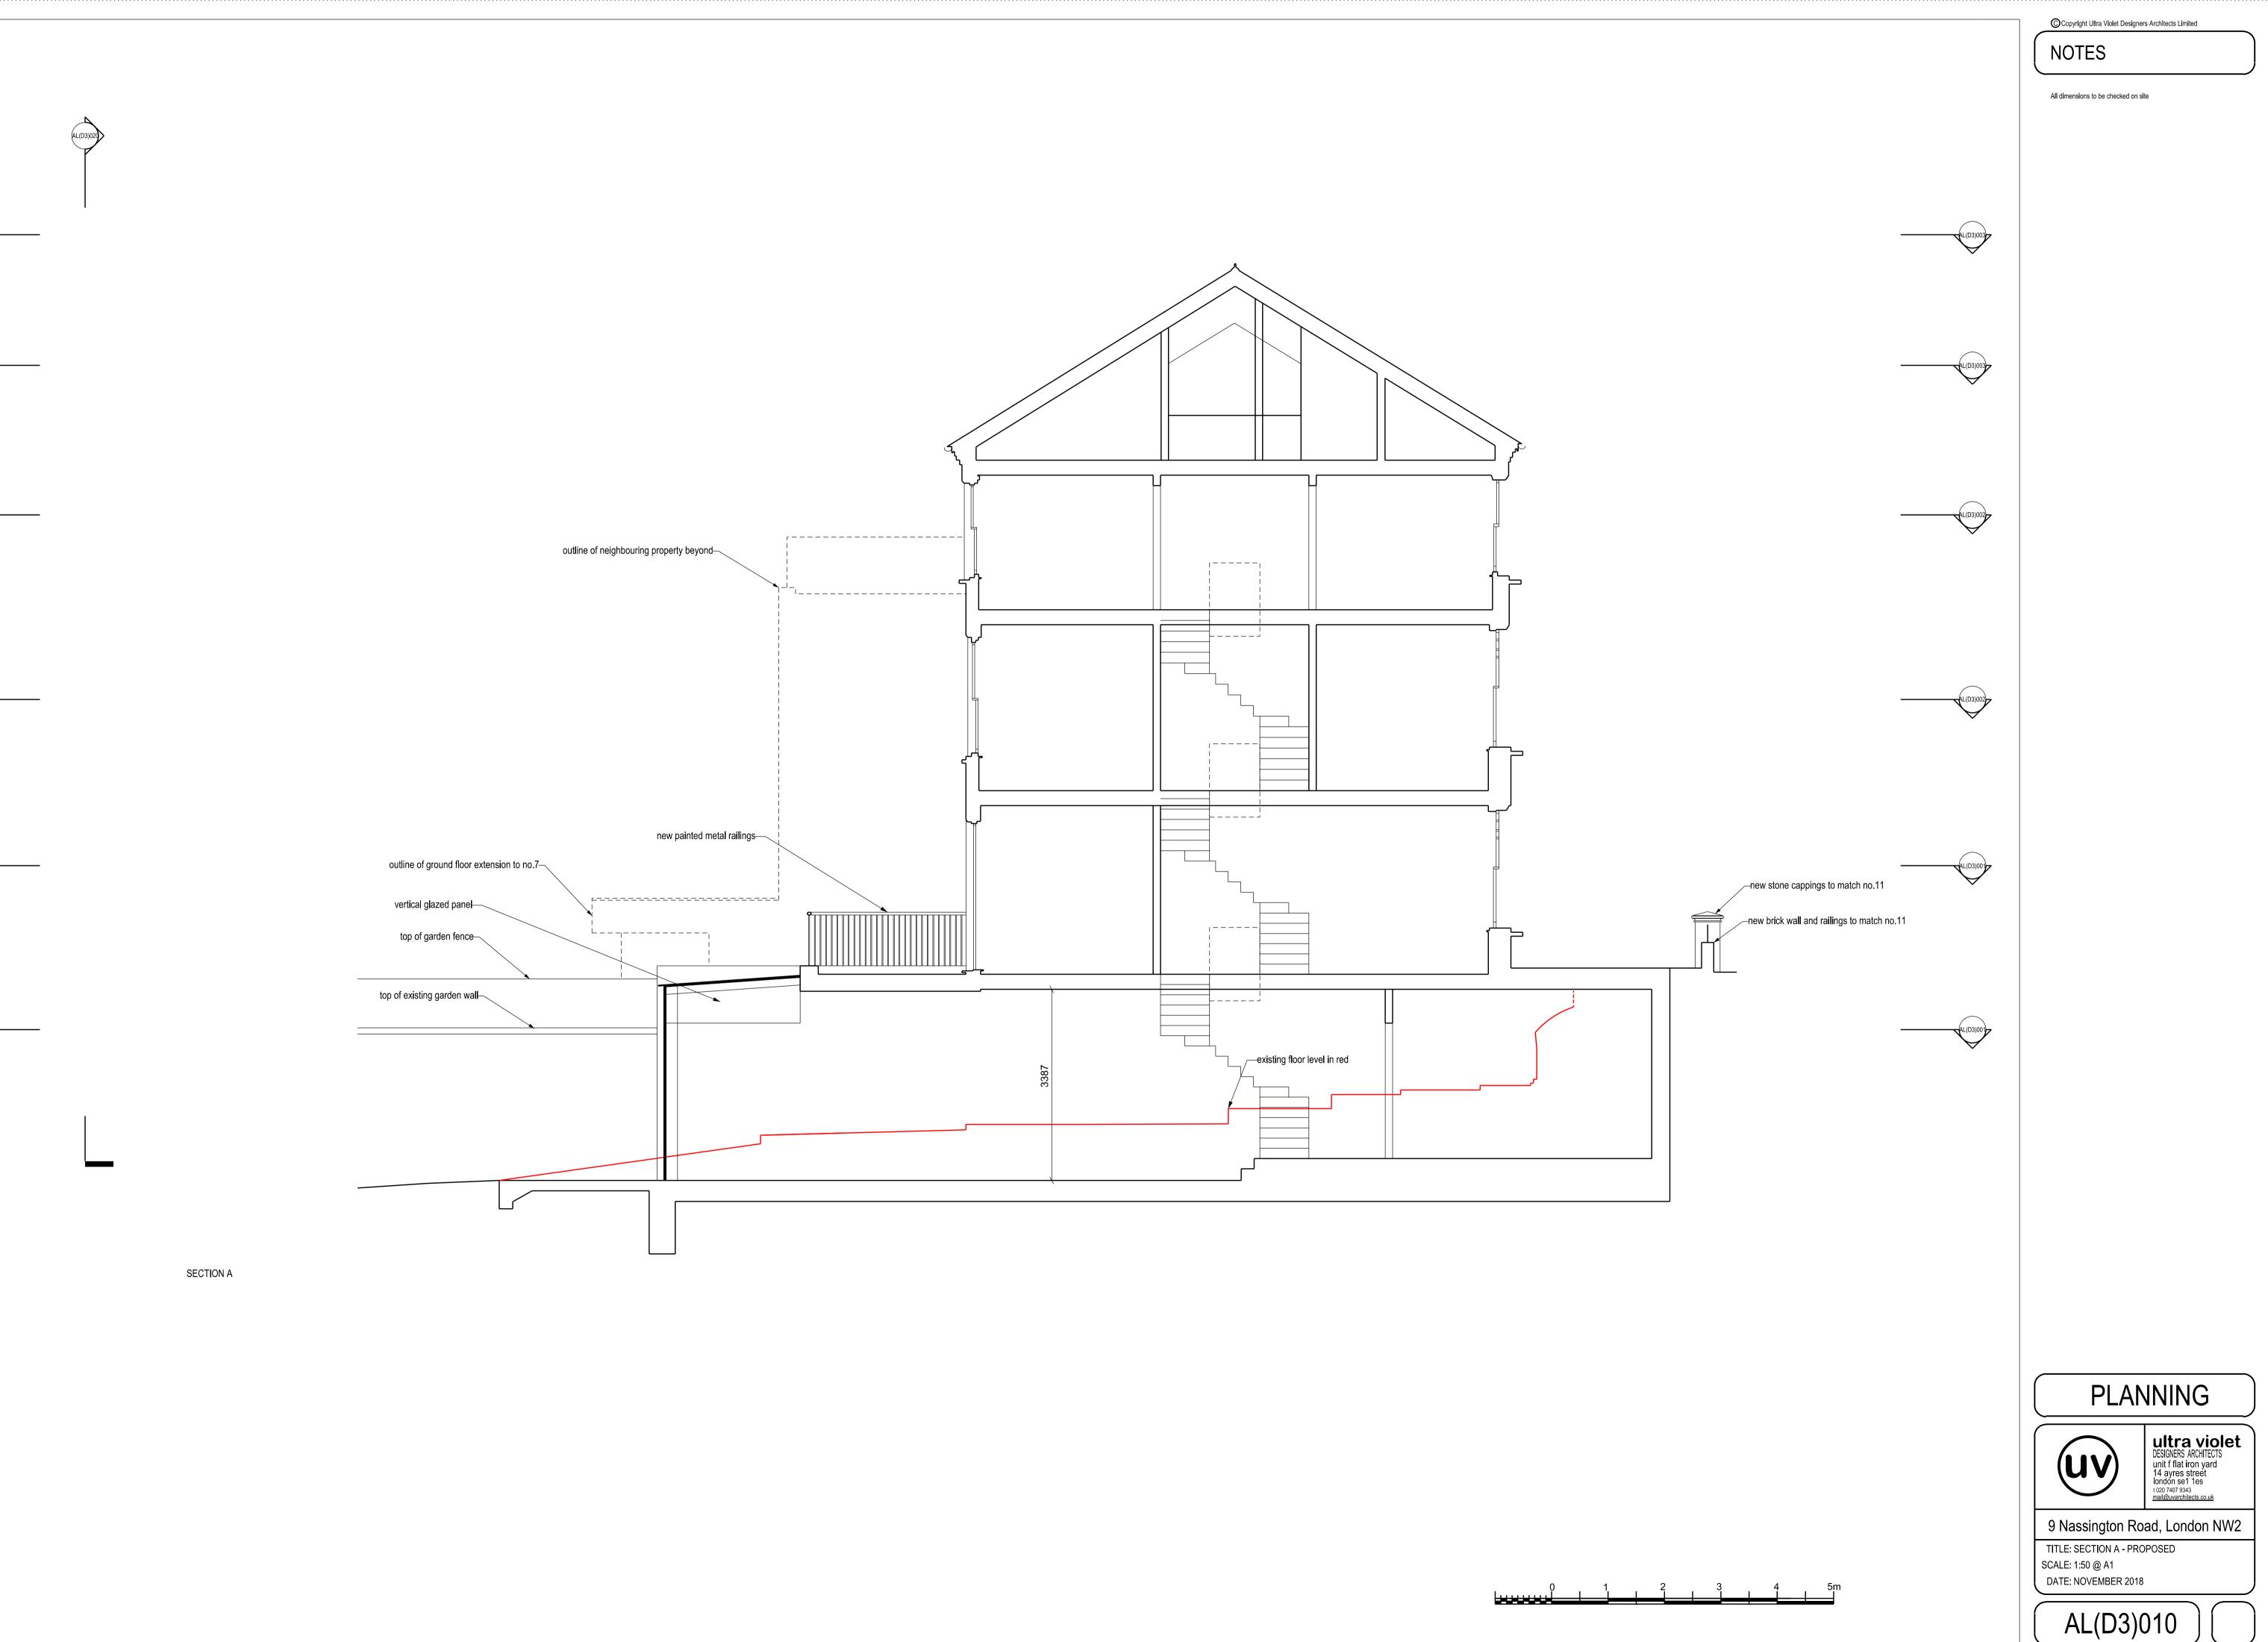

LOWER GROUND FLOOR - PROPOSED

AL(D3)020







## FIRST FLOOR - PROPOSED

AL(D3)02



## SECOND FLOOR - PROPOSED











0 1 2 3 4 5m

|           | © Copyright Ultra Violet Designers Architects Limited |
|-----------|-------------------------------------------------------|
|           | All dimensions to be checked on site                  |
|           |                                                       |
|           |                                                       |
|           |                                                       |
| AL(D3)003 |                                                       |

AL(D3)003

AL(D3)002

AL(D3)001





Copyright Ultra Violet Designers Architects Limited



|                     |              | Copyright Ultra Violet Designers Architects Limited                                            |                     |
|---------------------|--------------|---