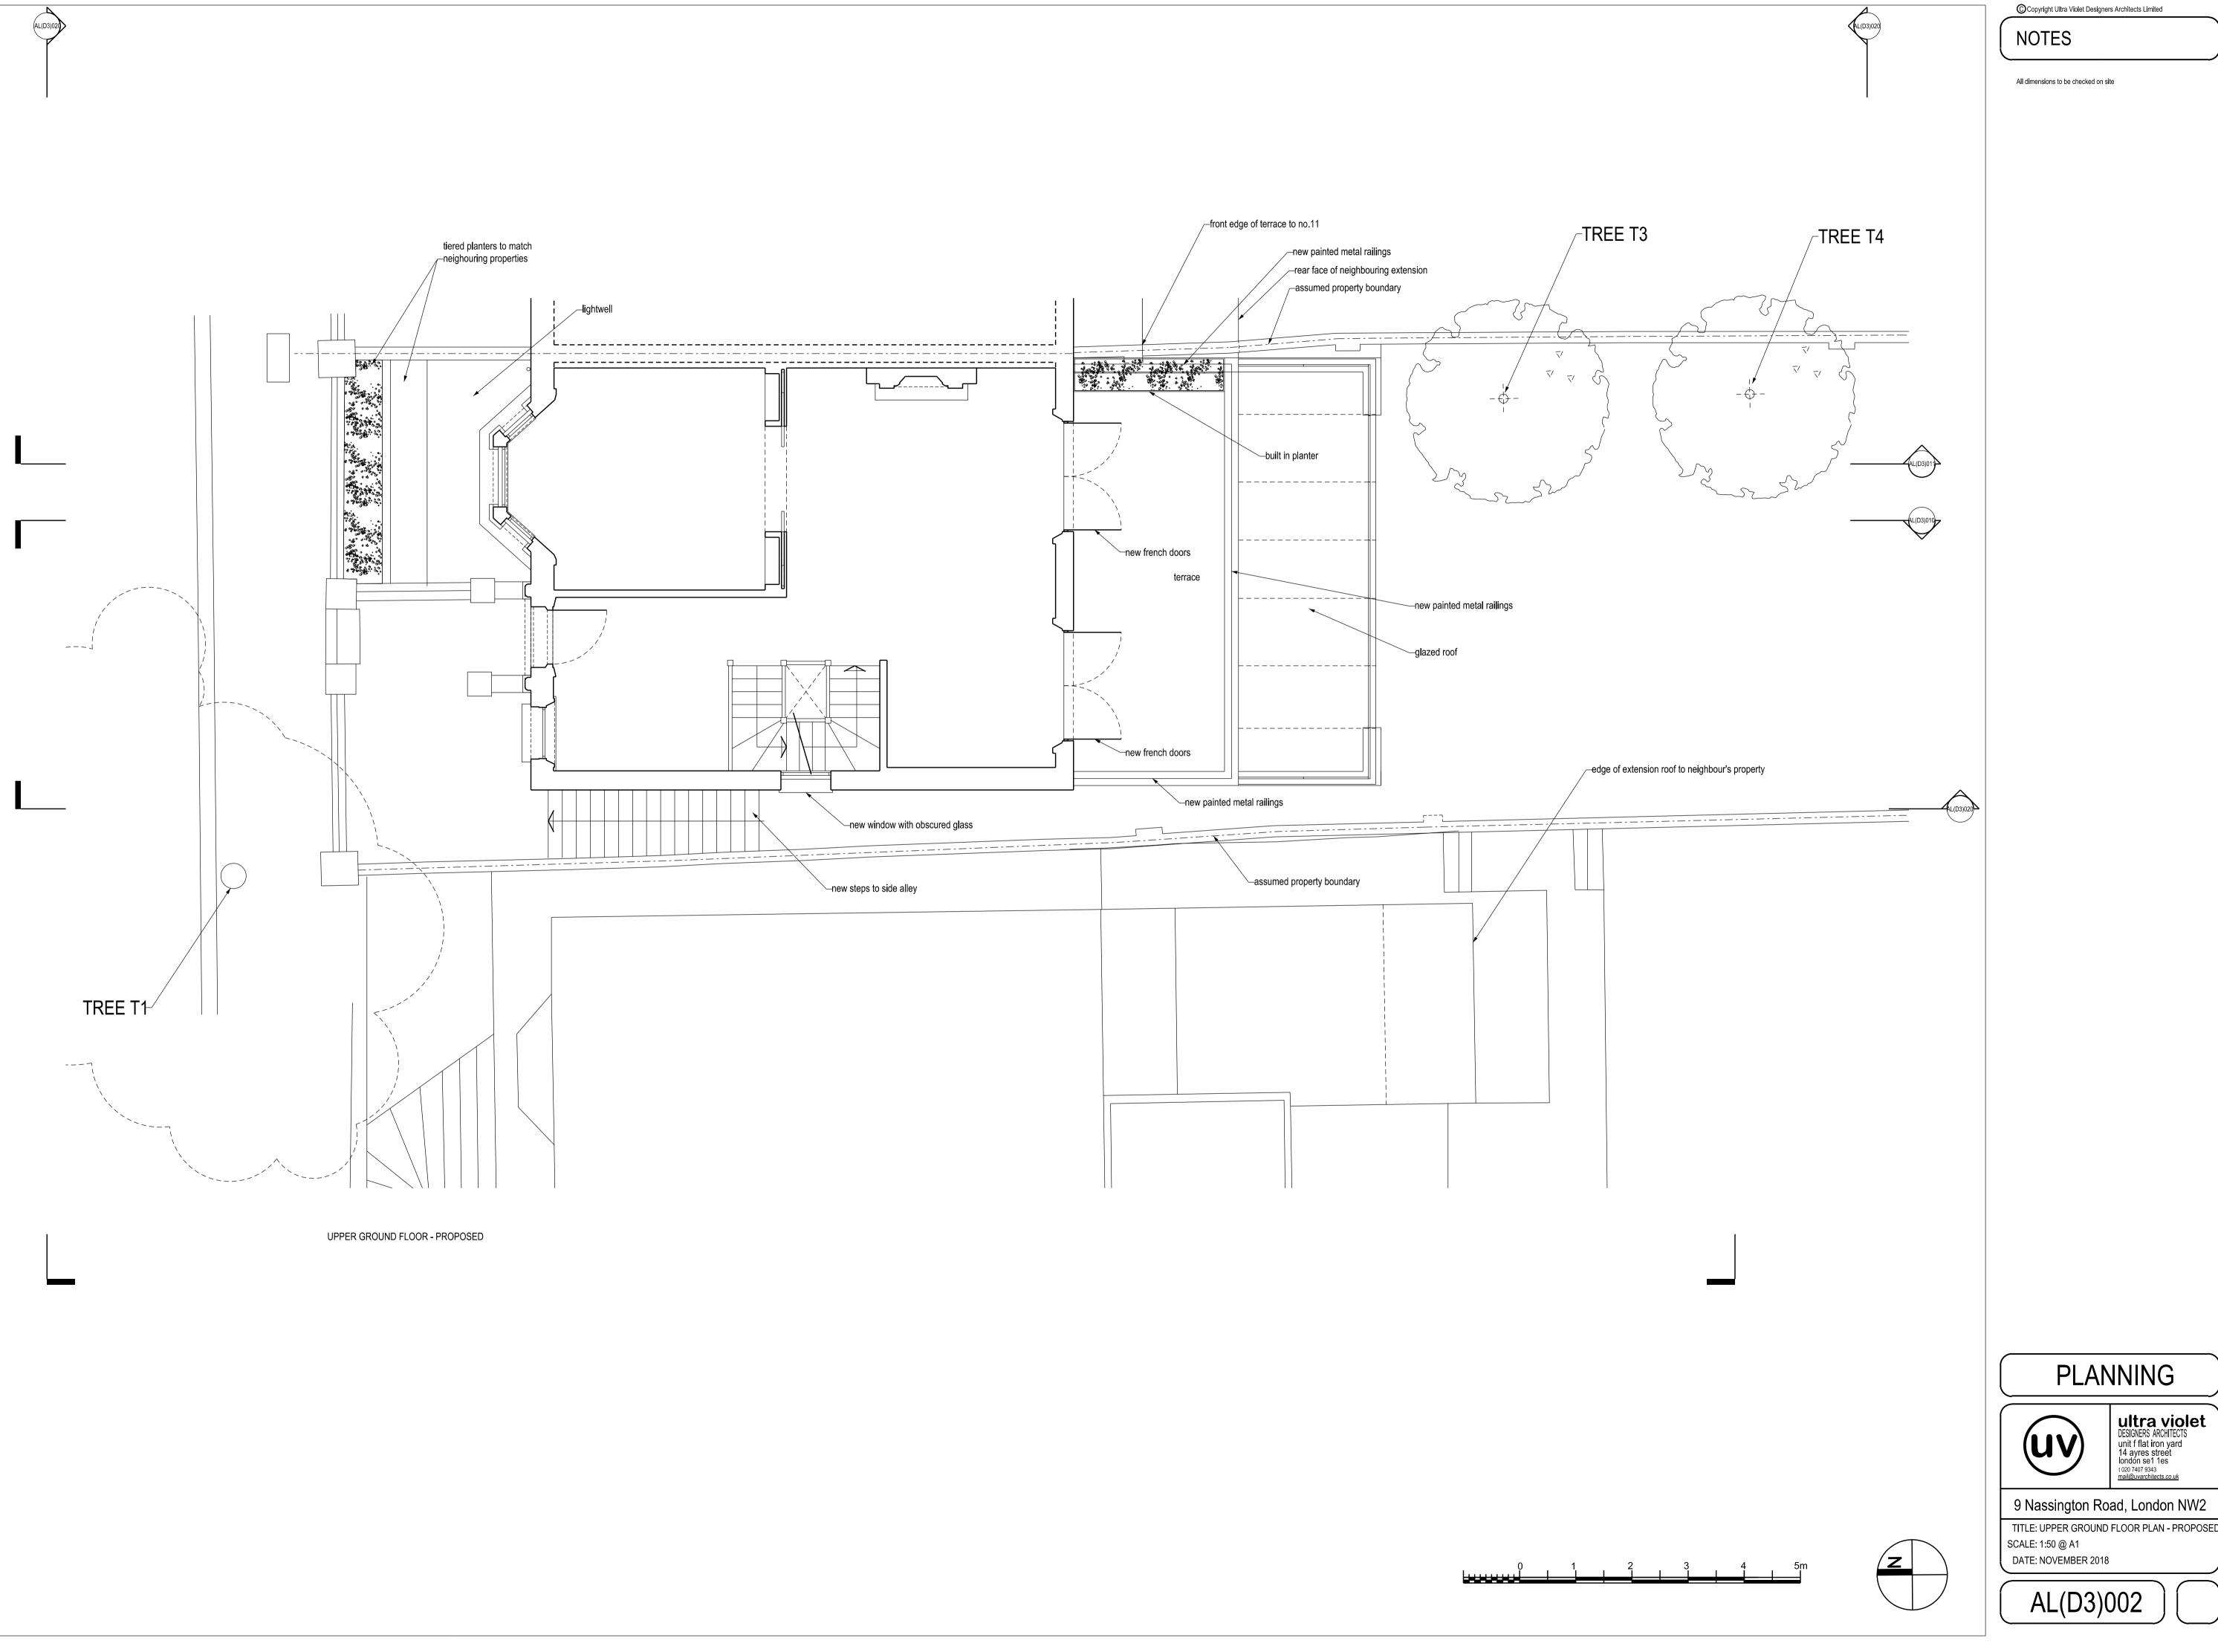

LOWER GROUND FLOOR - PROPOSED

AL(D3)020







## FIRST FLOOR - PROPOSED

AL(D3)02



## SECOND FLOOR - PROPOSED











0 1 2 3 4 5m

|           | © Copyright Ultra Violet Designers Architects Limited |
|-----------|-------------------------------------------------------|
|           | All dimensions to be checked on site                  |
|           |                                                       |
|           |                                                       |
|           |                                                       |
| AL(D3)003 |                                                       |

AL(D3)003

AL(D3)002

AL(D3)001





Copyright Ultra Violet Designers Architects Limited



|                     |              | Copyright Ultra Violet Designers Architects Limited