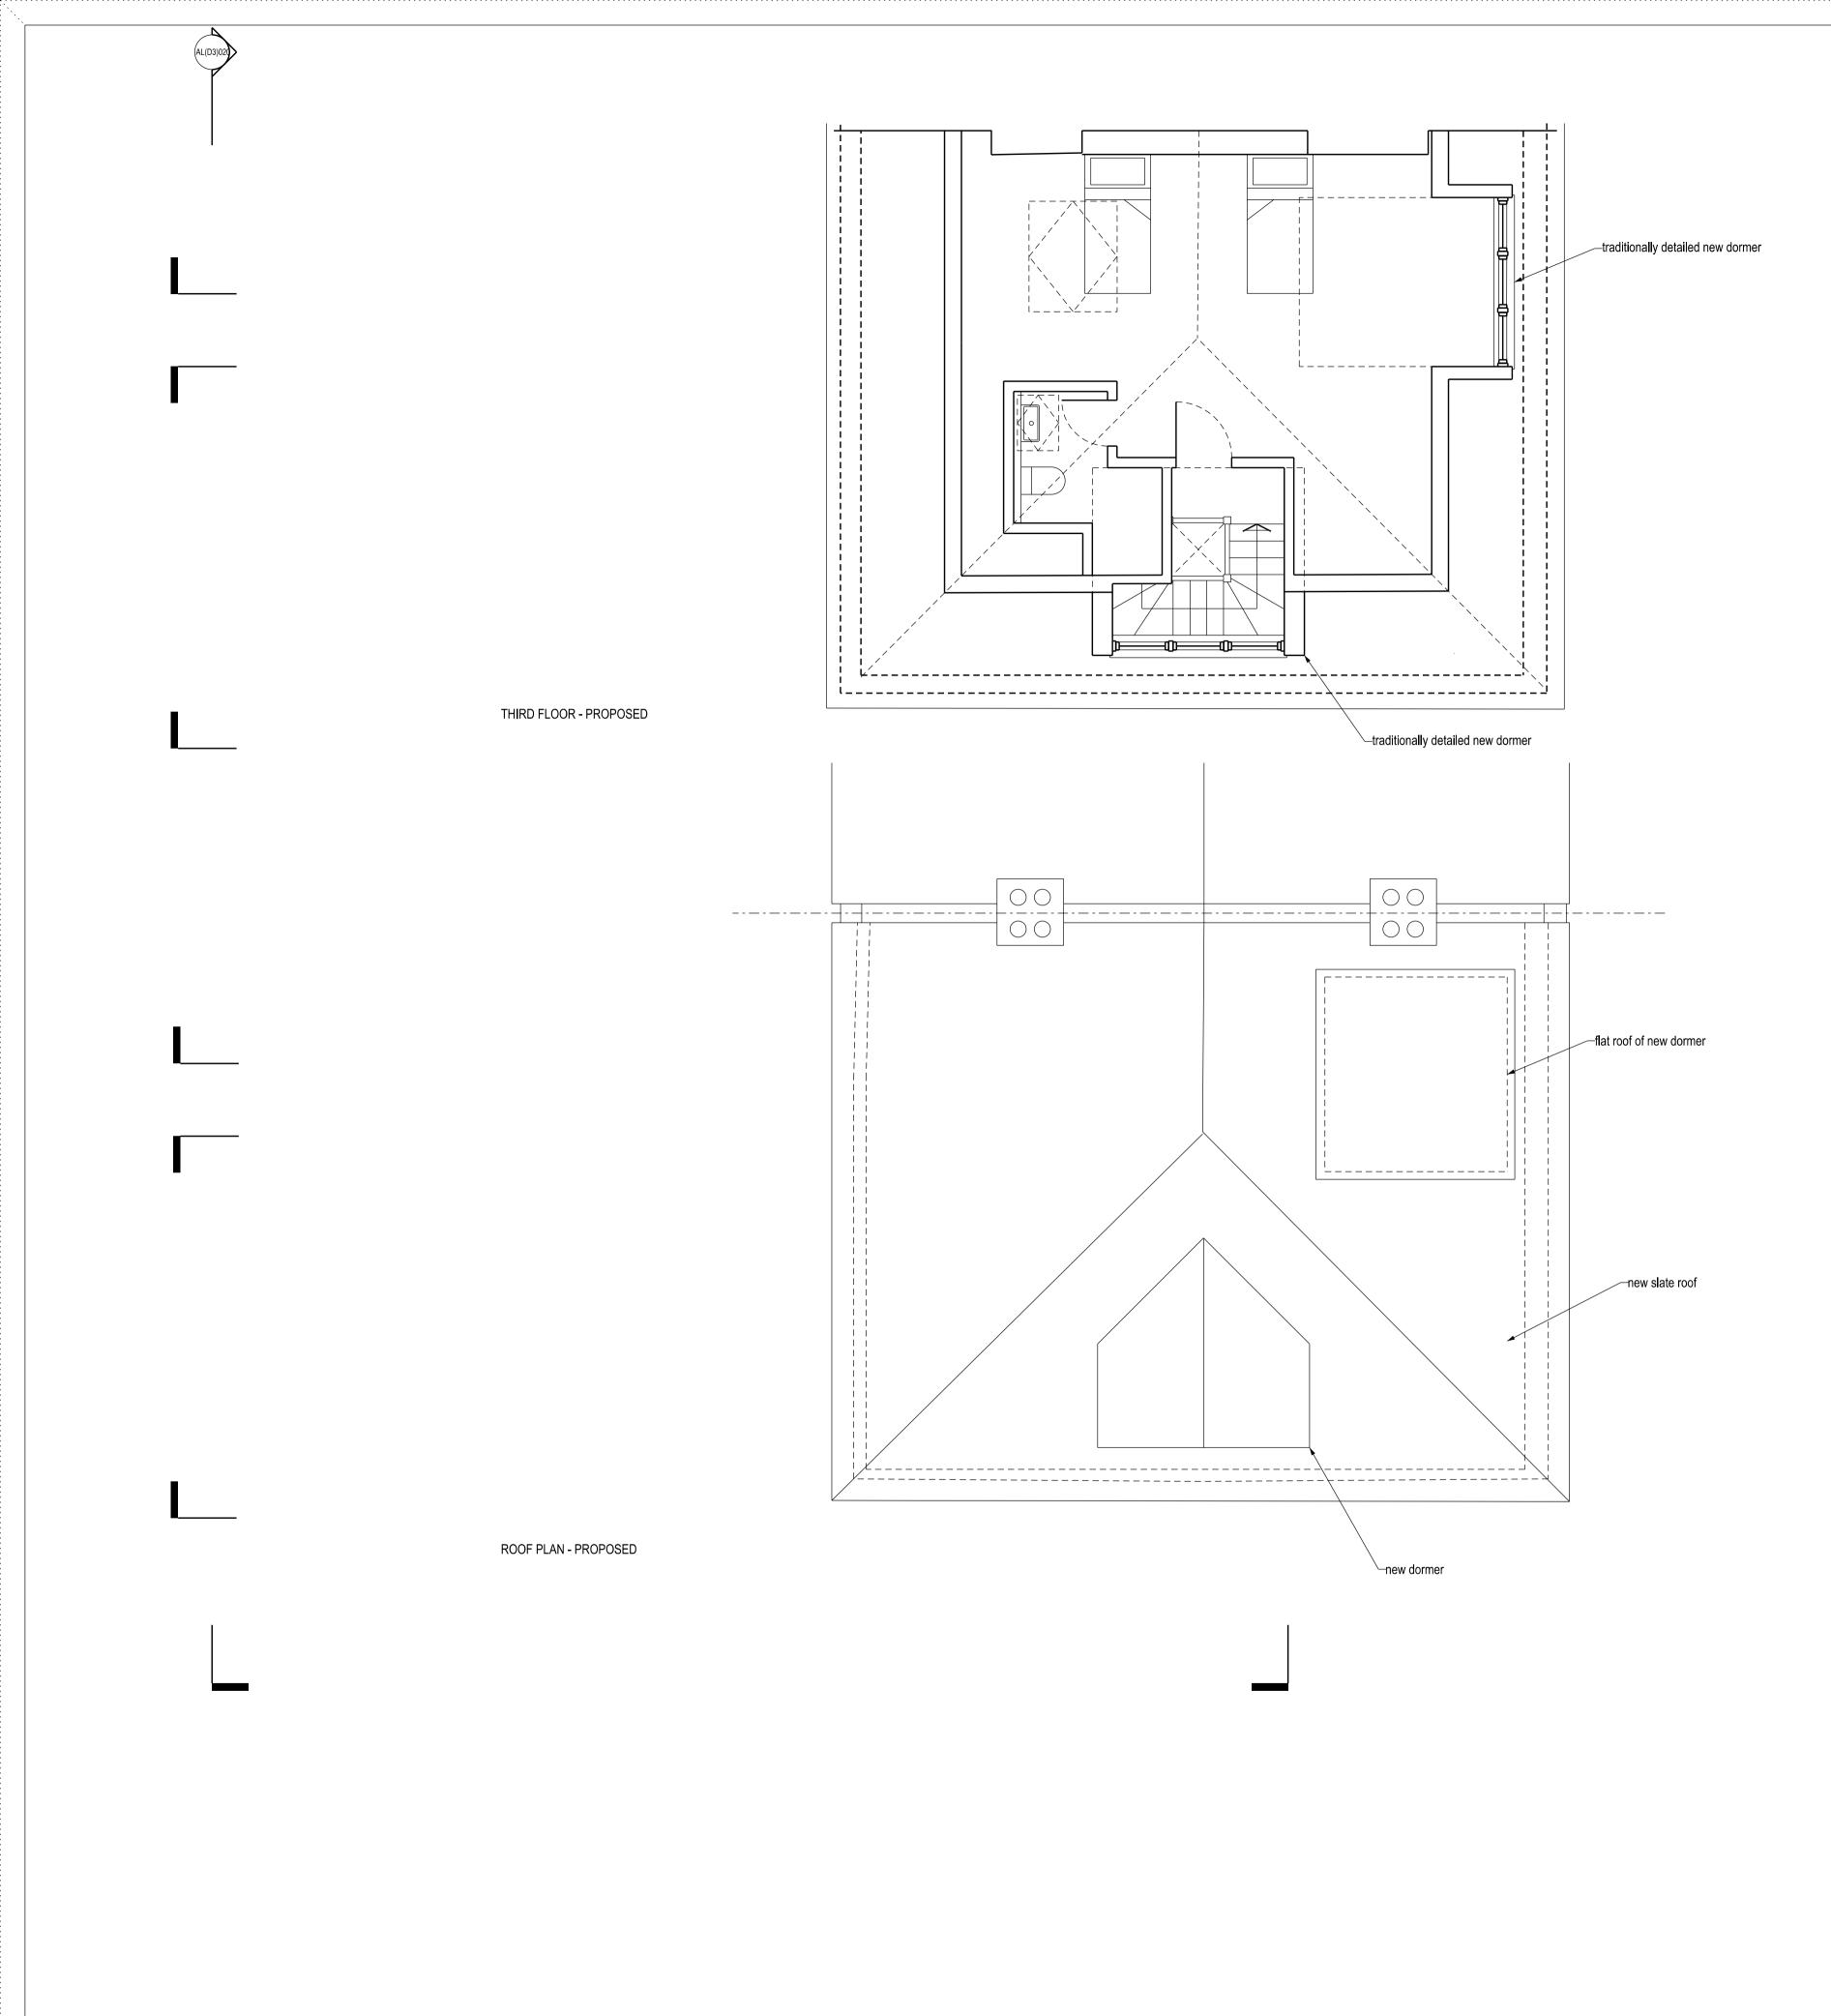

LOWER GROUND FLOOR - PROPOSED

AL(D3)020







## FIRST FLOOR - PROPOSED

AL(D3)02



## SECOND FLOOR - PROPOSED











0 1 2 3 4 5m

|           | © Copyright Ultra Violet Designers Architects Limited |
|-----------|-------------------------------------------------------|
|           | All dimensions to be checked on site                  |
|           |                                                       |
|           |                                                       |
|           |                                                       |
| AL(D3)003 |                                                       |

AL(D3)003

AL(D3)002

AL(D3)001





Copyright Ultra Violet Designers Architects Limited



|                     |              | Copyright Ultra Violet Designers Architects Limited                                            |                     |
|---------------------|--------------