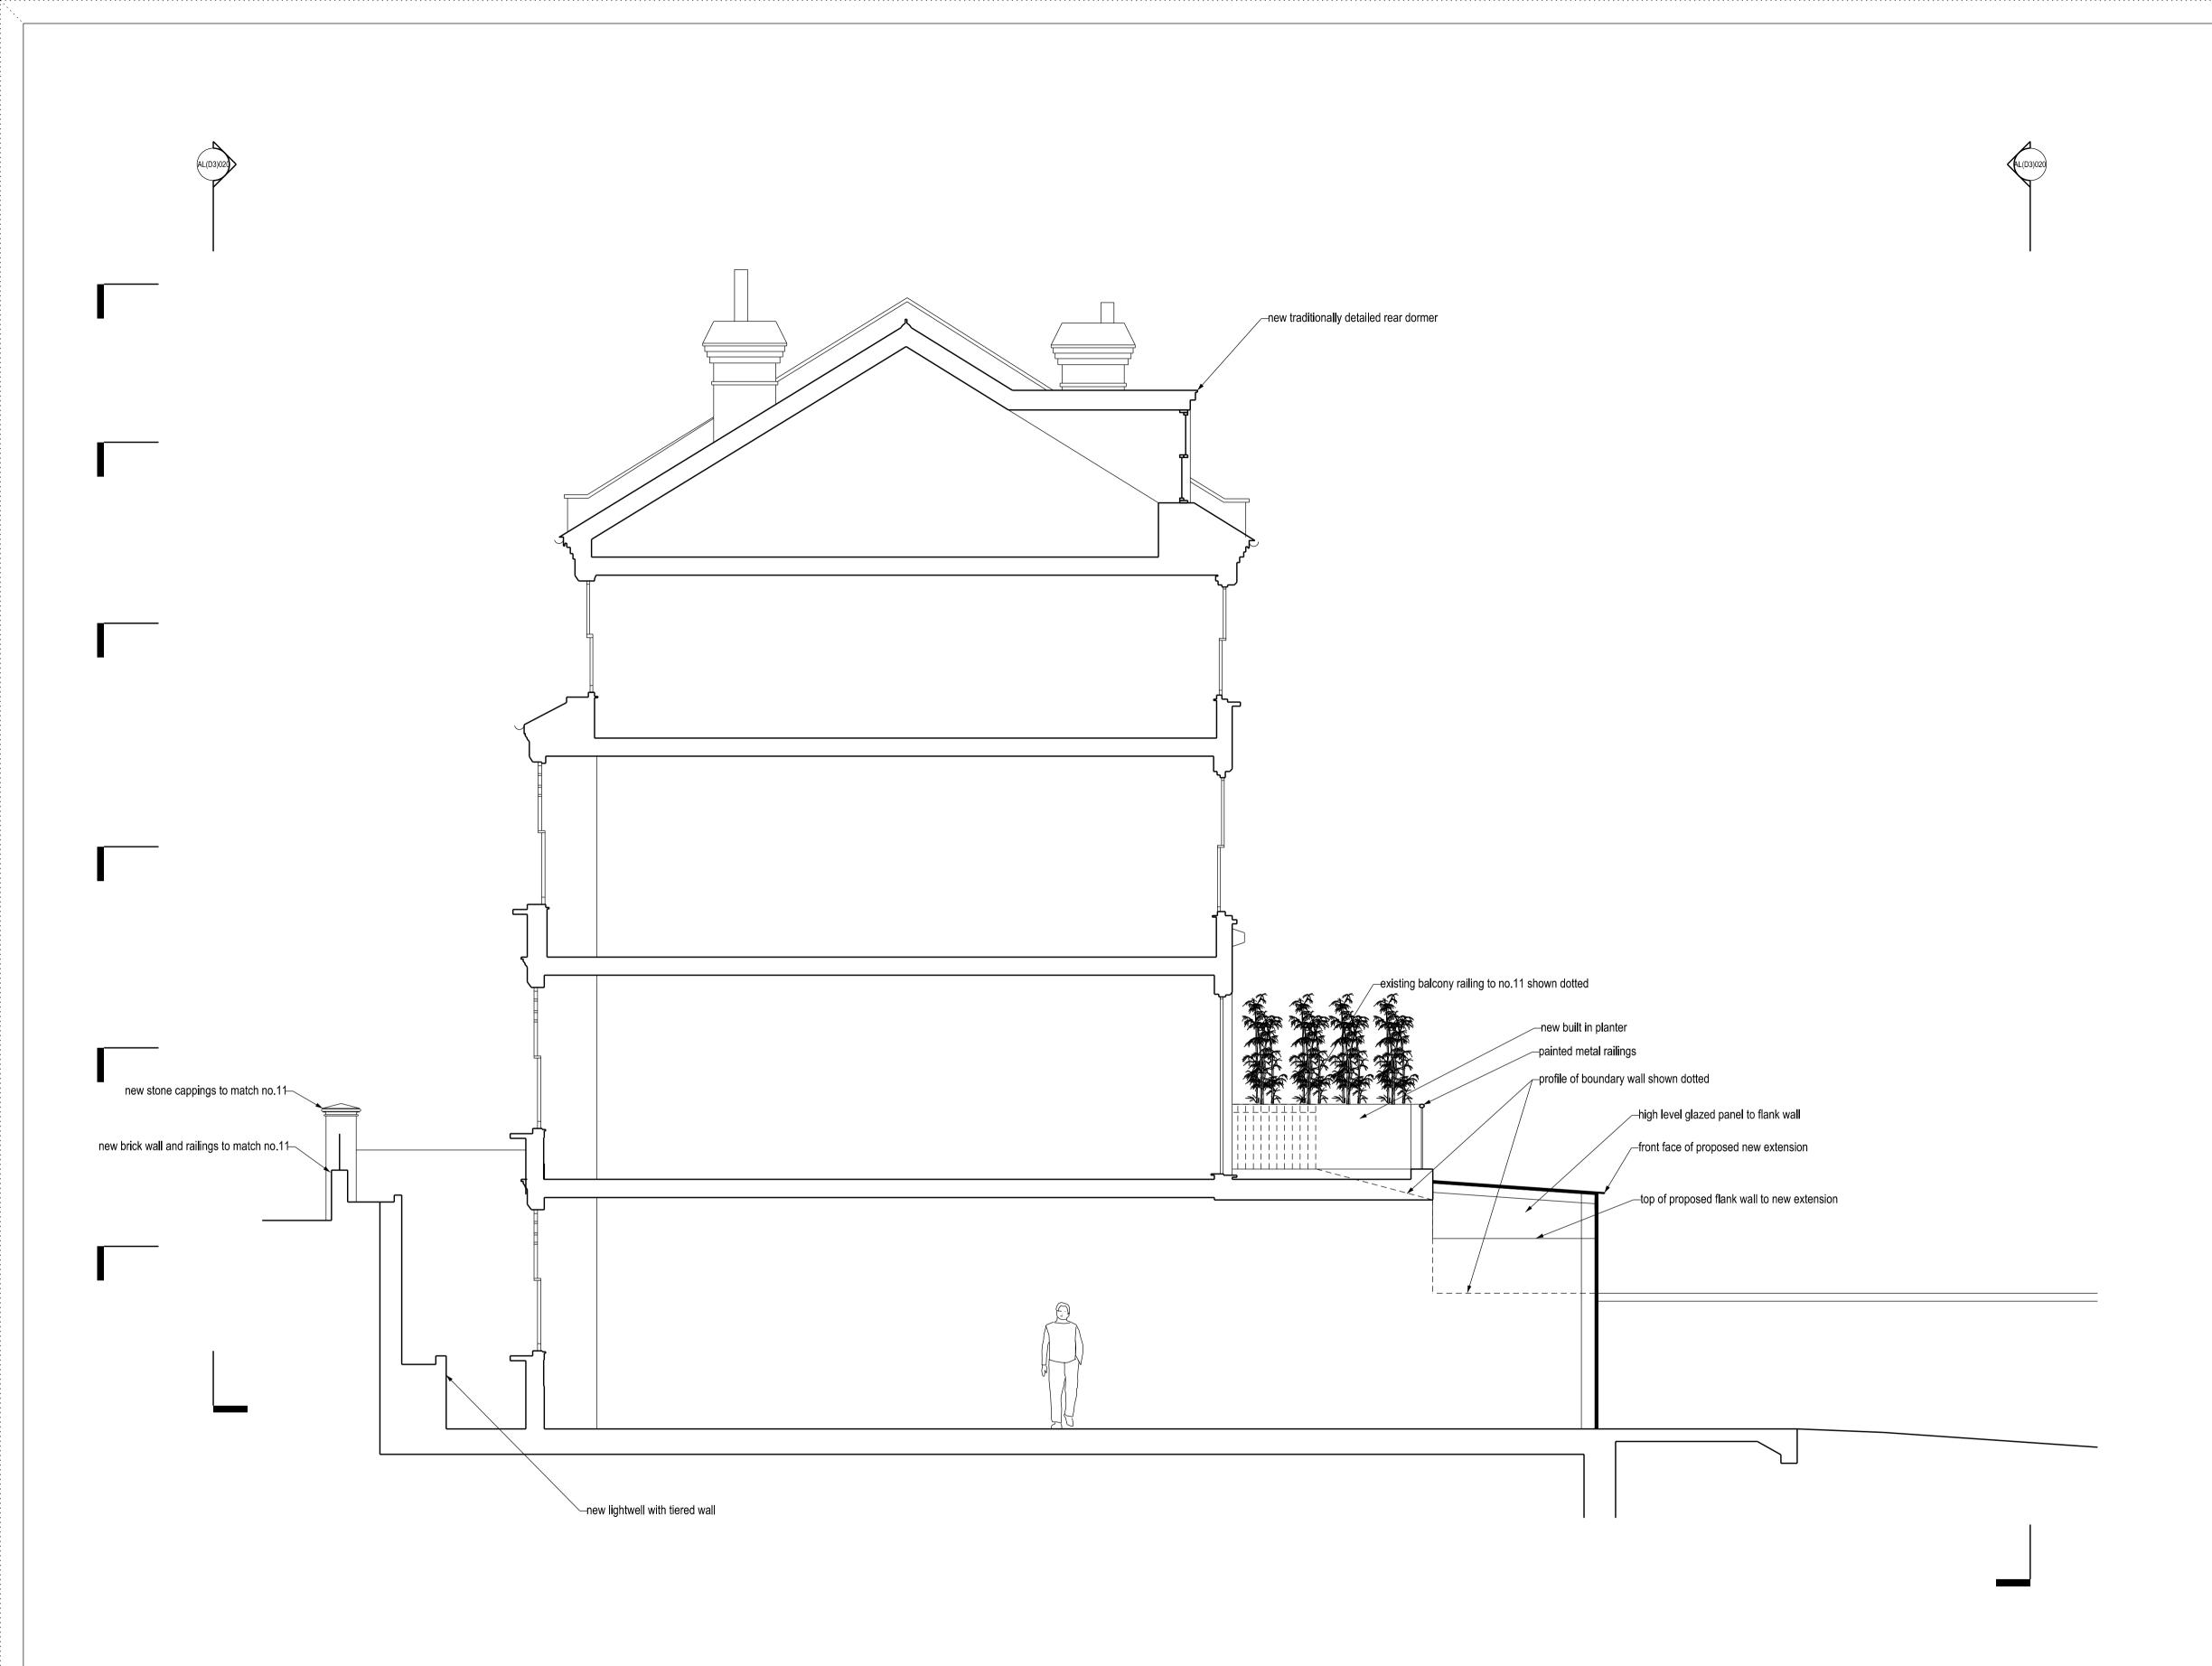

LOWER GROUND FLOOR - PROPOSED

AL(D3)020







## FIRST FLOOR - PROPOSED

AL(D3)02



## SECOND FLOOR - PROPOSED











0 1 2 3 4 5m

|           | © Copyright Ultra Violet Designers Architects Limited |
|-----------|-------------------------------------------------------|
|           | All dimensions to be checked on site                  |
|           |                                                       |
|           |                                                       |
|           |                                                       |
| AL(D3)003 |                                                       |

AL(D3)003

AL(D3)002

AL(D3)001





Copyright Ultra Violet Designers Architects Limited



|                     |              | Copyright Ultra Violet Designers Architects Limited                                            |                     |
|---------------------|--------------|-----