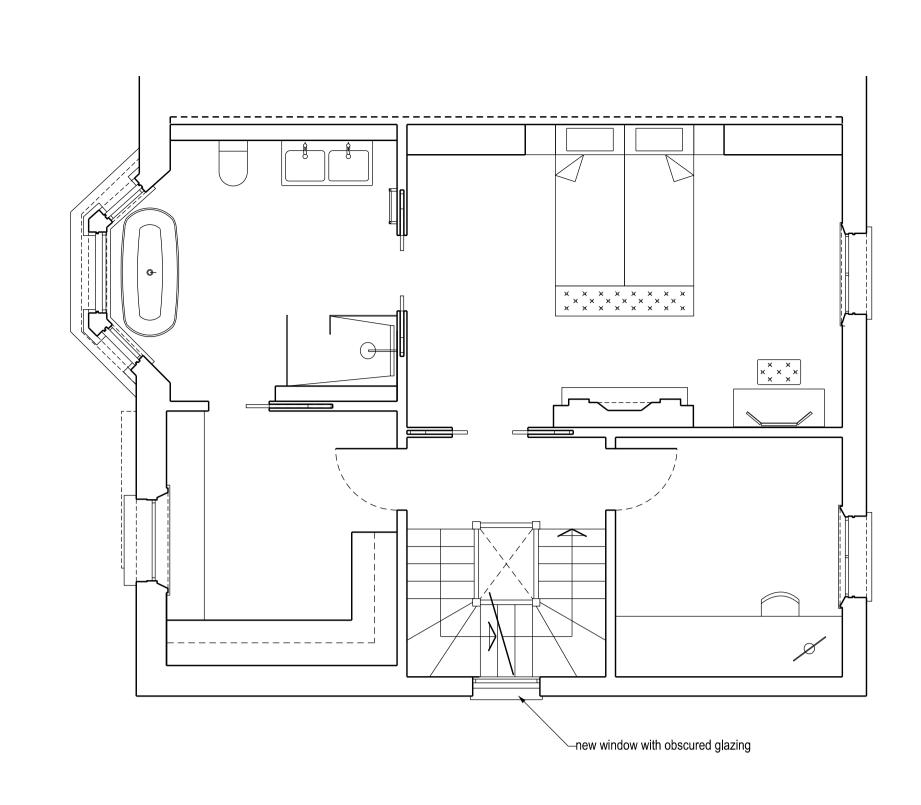

## SECOND FLOOR - PROPOSED

0 1 2 3 4 5m

|           | © Copyright Ultra Violet Designers Architects Limited |
|-----------|-------------------------------------------------------|
|           | All dimensions to be checked on site                  |
|           |                                                       |
|           |                                                       |
|           |                                                       |
| AL(D3)003 |                                                       |