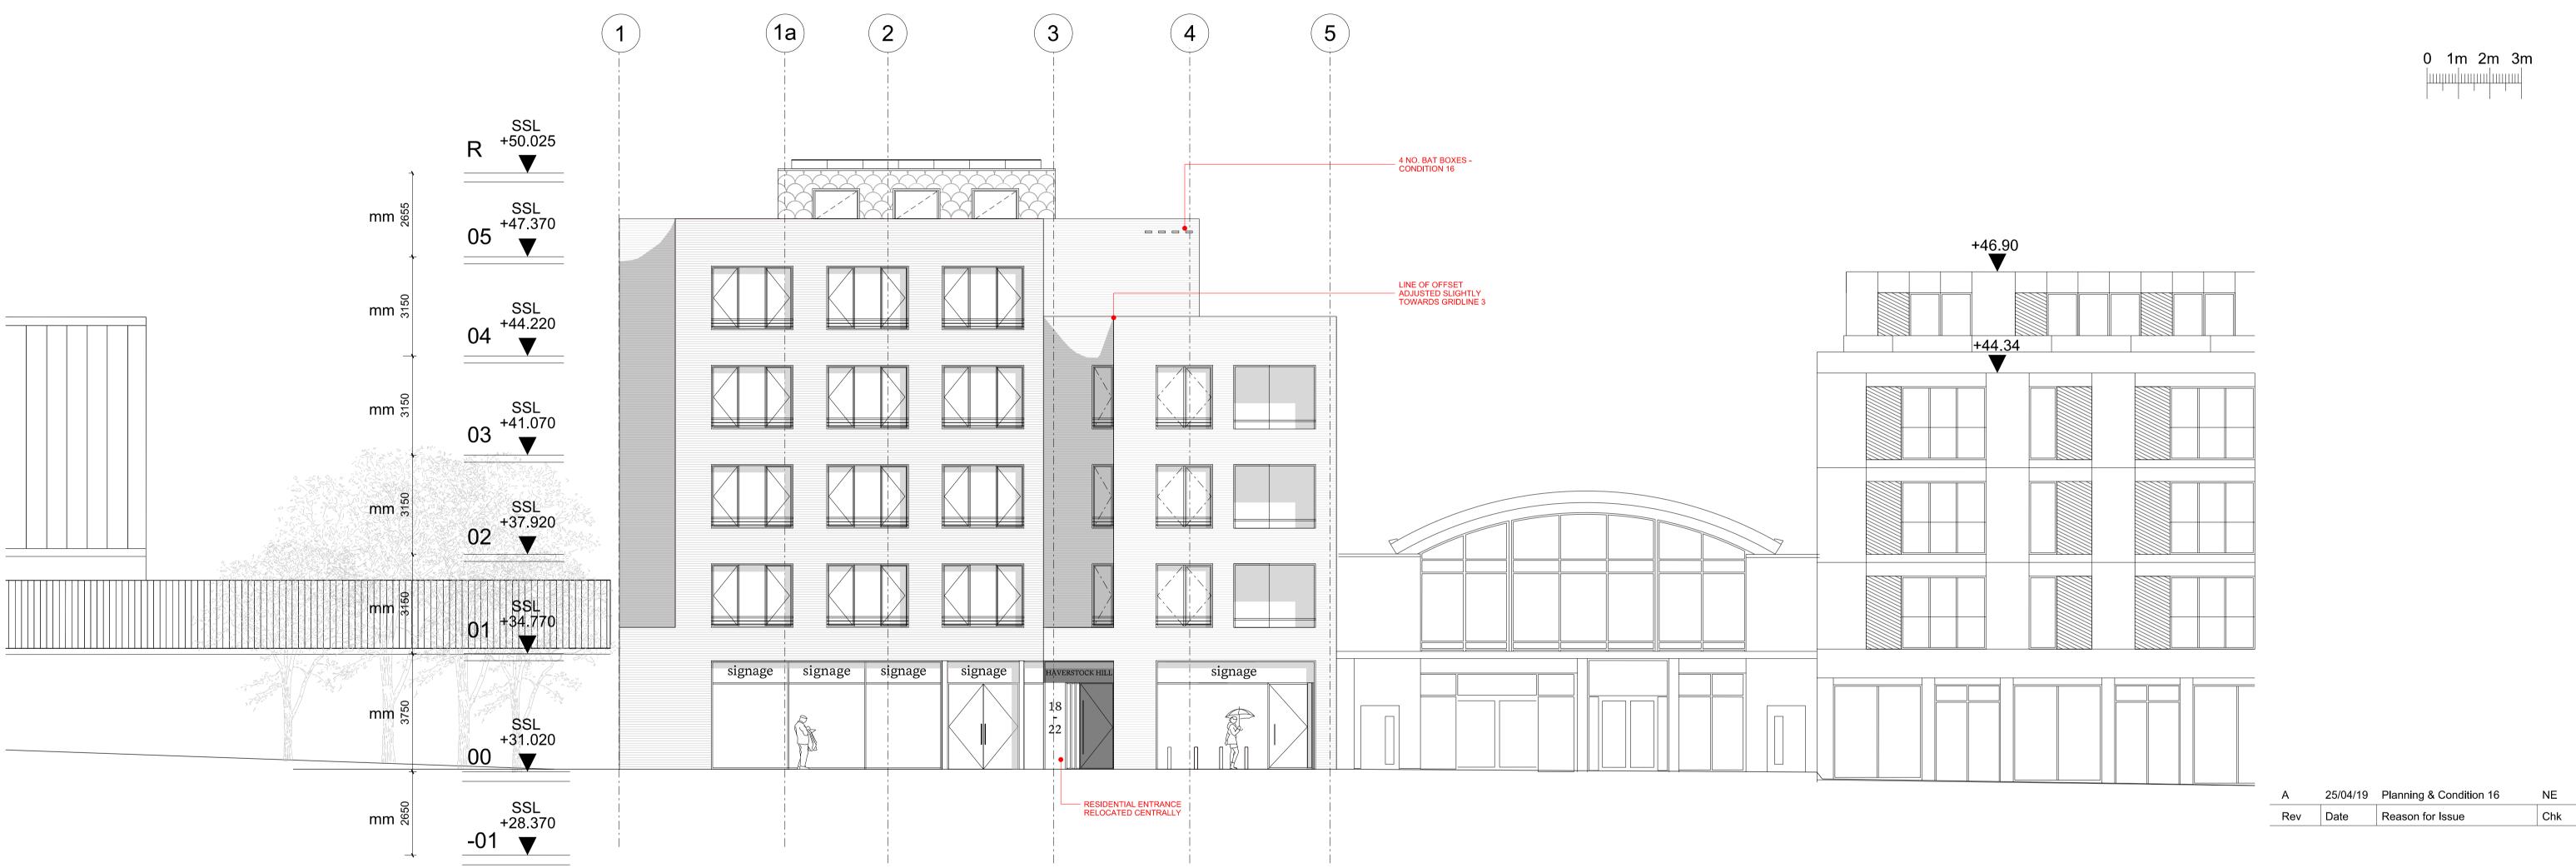

531 Highgate Studios, 53-79 Highgate Road, London NW5 1TL **Tel +**44 (0)20 7183 6405 **Email** contact@vabel.co.uk

Project

18-22 Haverstock Hill, NW3

| Title          |              |       |          |
|----------------|--------------|-------|----------|
| Proposed       |              |       |          |
| South-Wes      | st Elevation |       |          |
| Date           | Scale @ A1   | Drawn | Checked  |
| 25/04/19       | 1:100        | MB    | NE       |
| Status         |              |       |          |
| Planning       |              |       |          |
| Drawing Number |              |       | Revision |
| AP SW EL 140   |              |       | Δ        |