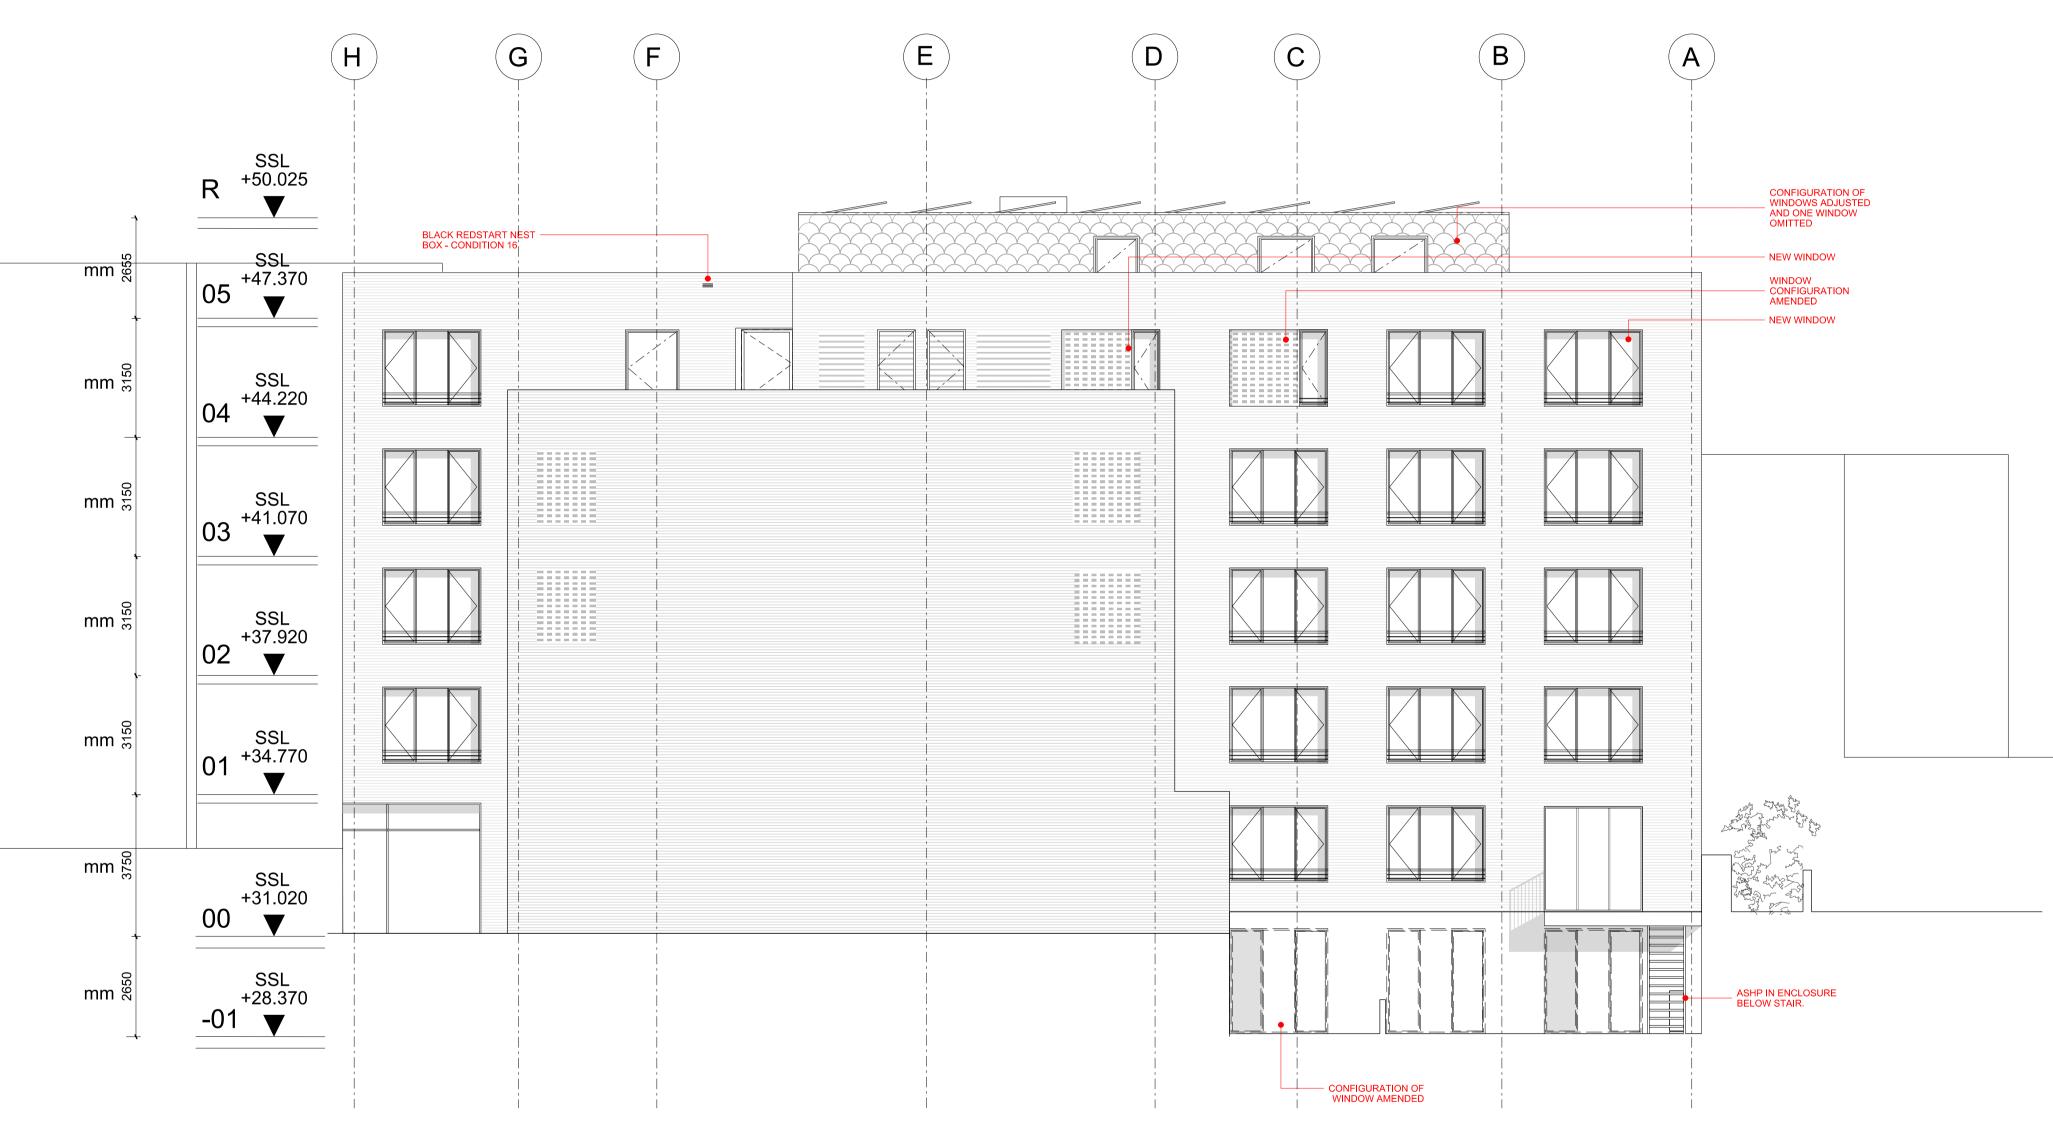

Project

18-22 Haverstock Hill, NW3

| Title          |             |       |         |
|----------------|-------------|-------|---------|
| Proposed       |             |       |         |
| South-Eas      | t Elevation |       |         |
| Date           | Scale @ A1  | Drawn | Checked |
| 25/04/19       | 1:100       | MB    | NE      |
| Status         |             |       |         |
| Planning       |             |       |         |
| Drawing Number | Revision    |       |         |
| AP SE E        | А           |       |         |

| А   | 25/04/19 | Planning & Condition 16 | NE  |
|-----|----------|-------------------------|-----|
| Rev | Date     | Reason for Issue        | Chk |

531 Highgate Studios, 53-79 Highgate Road, London NW5 1TL **Tel +**44 (0)20 7183 6405 **Email** contact@vabel.co.uk