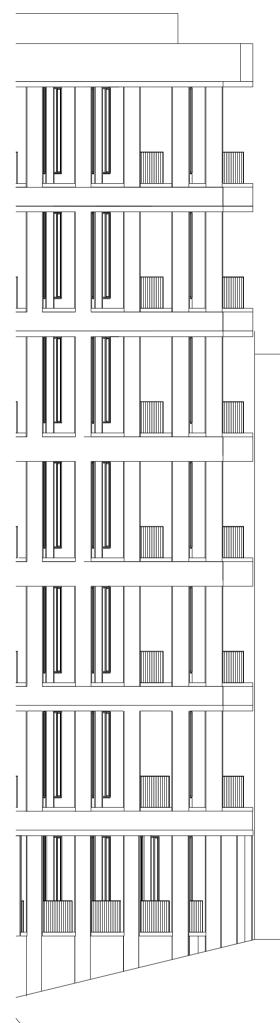

Project

18-22 Haverstock Hill, NW3

| Title          |             |       |         |
|----------------|-------------|-------|---------|
| Proposed       |             |       |         |
| South-Eas      | t Elevation |       |         |
| Date           | Scale @ A1  | Drawn | Checked |
| 25/04/19       | 1:100       | MB    | NE      |
| Status         |             |       |         |
| Planning       |             |       |         |
| Drawing Number | Revision    |       |         |
| AP SE E        | А           |       |         |