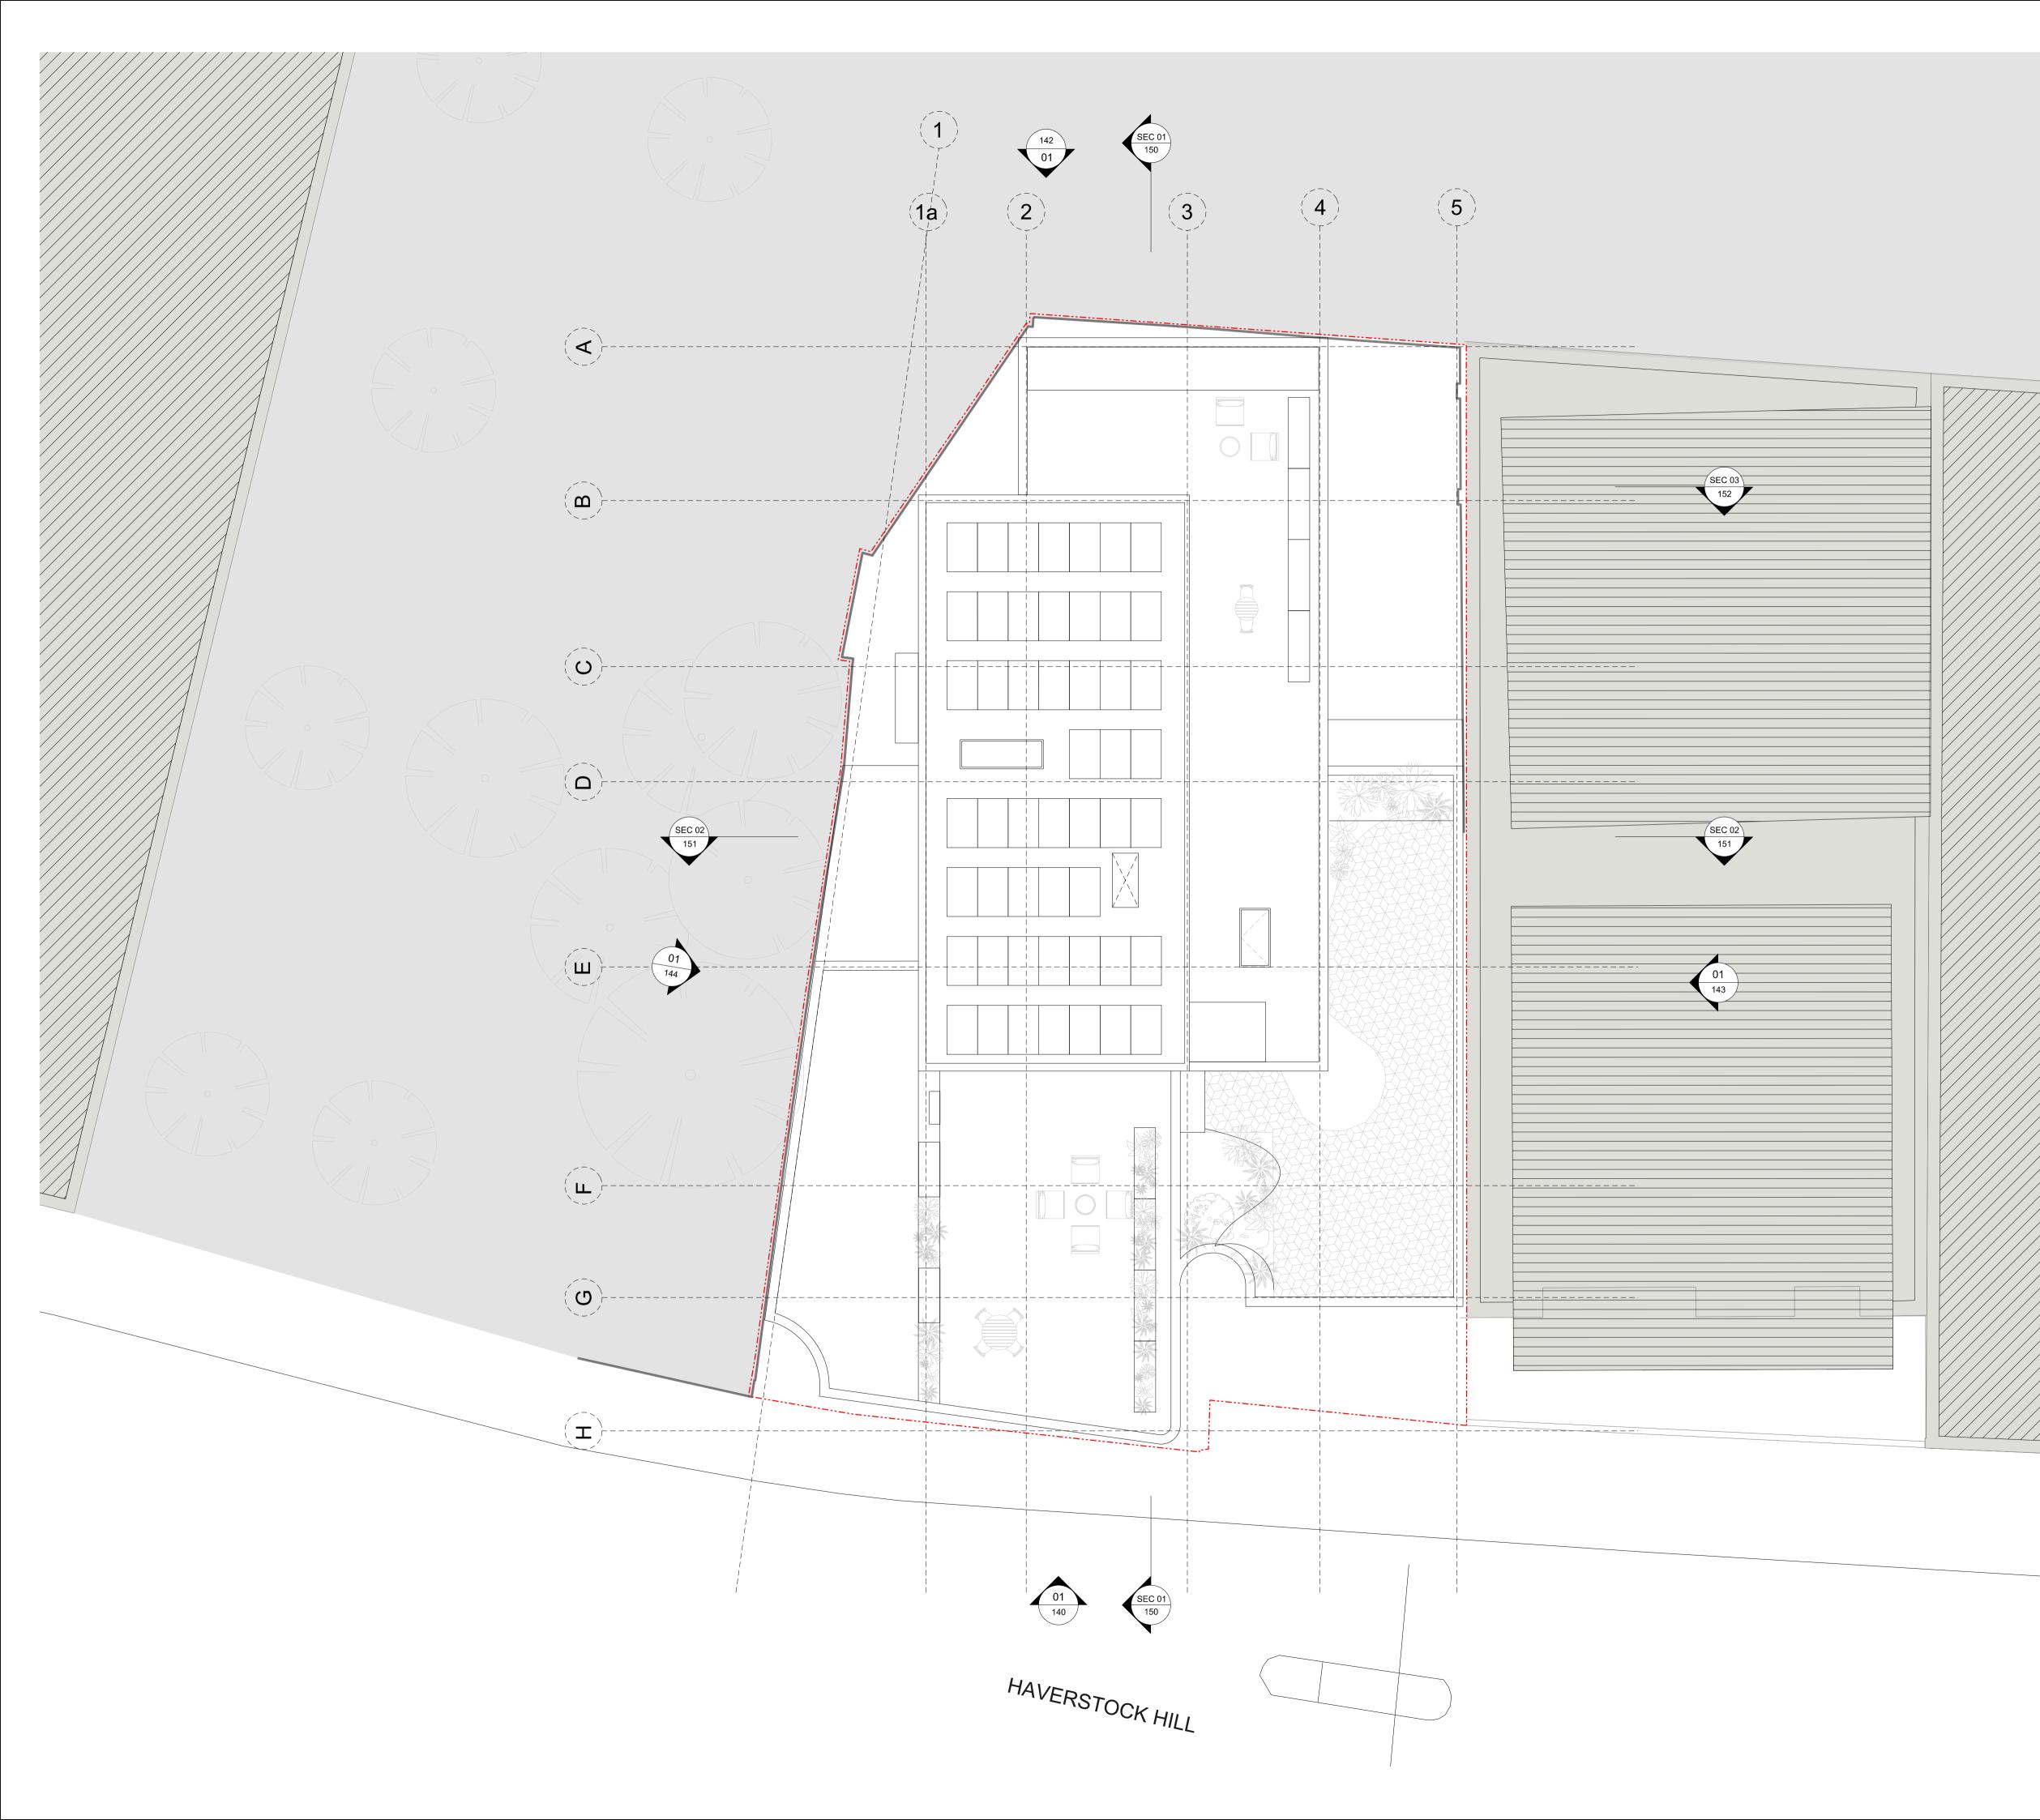

0 1m 2m 3m

ASHP 1.06 Additional internal living space equivalent to private external amenity area equivalent

Air Source Heat Pump Unit Number

Level Marker

| А   | 25/04/19 | Planning Submission | NE  |
|-----|----------|---------------------|-----|
| Rev | Date     | Reason for Issue    | Chk |
|     |          |                     |     |

## Project

18-22 Haverstock Hill, NW3

| Title          |            |       |         |  |  |
|----------------|------------|-------|---------|--|--|
| Proposed       |            |       |         |  |  |
| Roof Plan      |            |       |         |  |  |
| Date           | Scale @ A1 | Drawn | Checked |  |  |
| 25/04/19       | 1:100      | MB    | NE      |  |  |
| Status         |            |       |         |  |  |
| Planning       |            |       |         |  |  |
| Drawing Number | Revision   |       |         |  |  |
| AP_R_00_       | Α          |       |         |  |  |