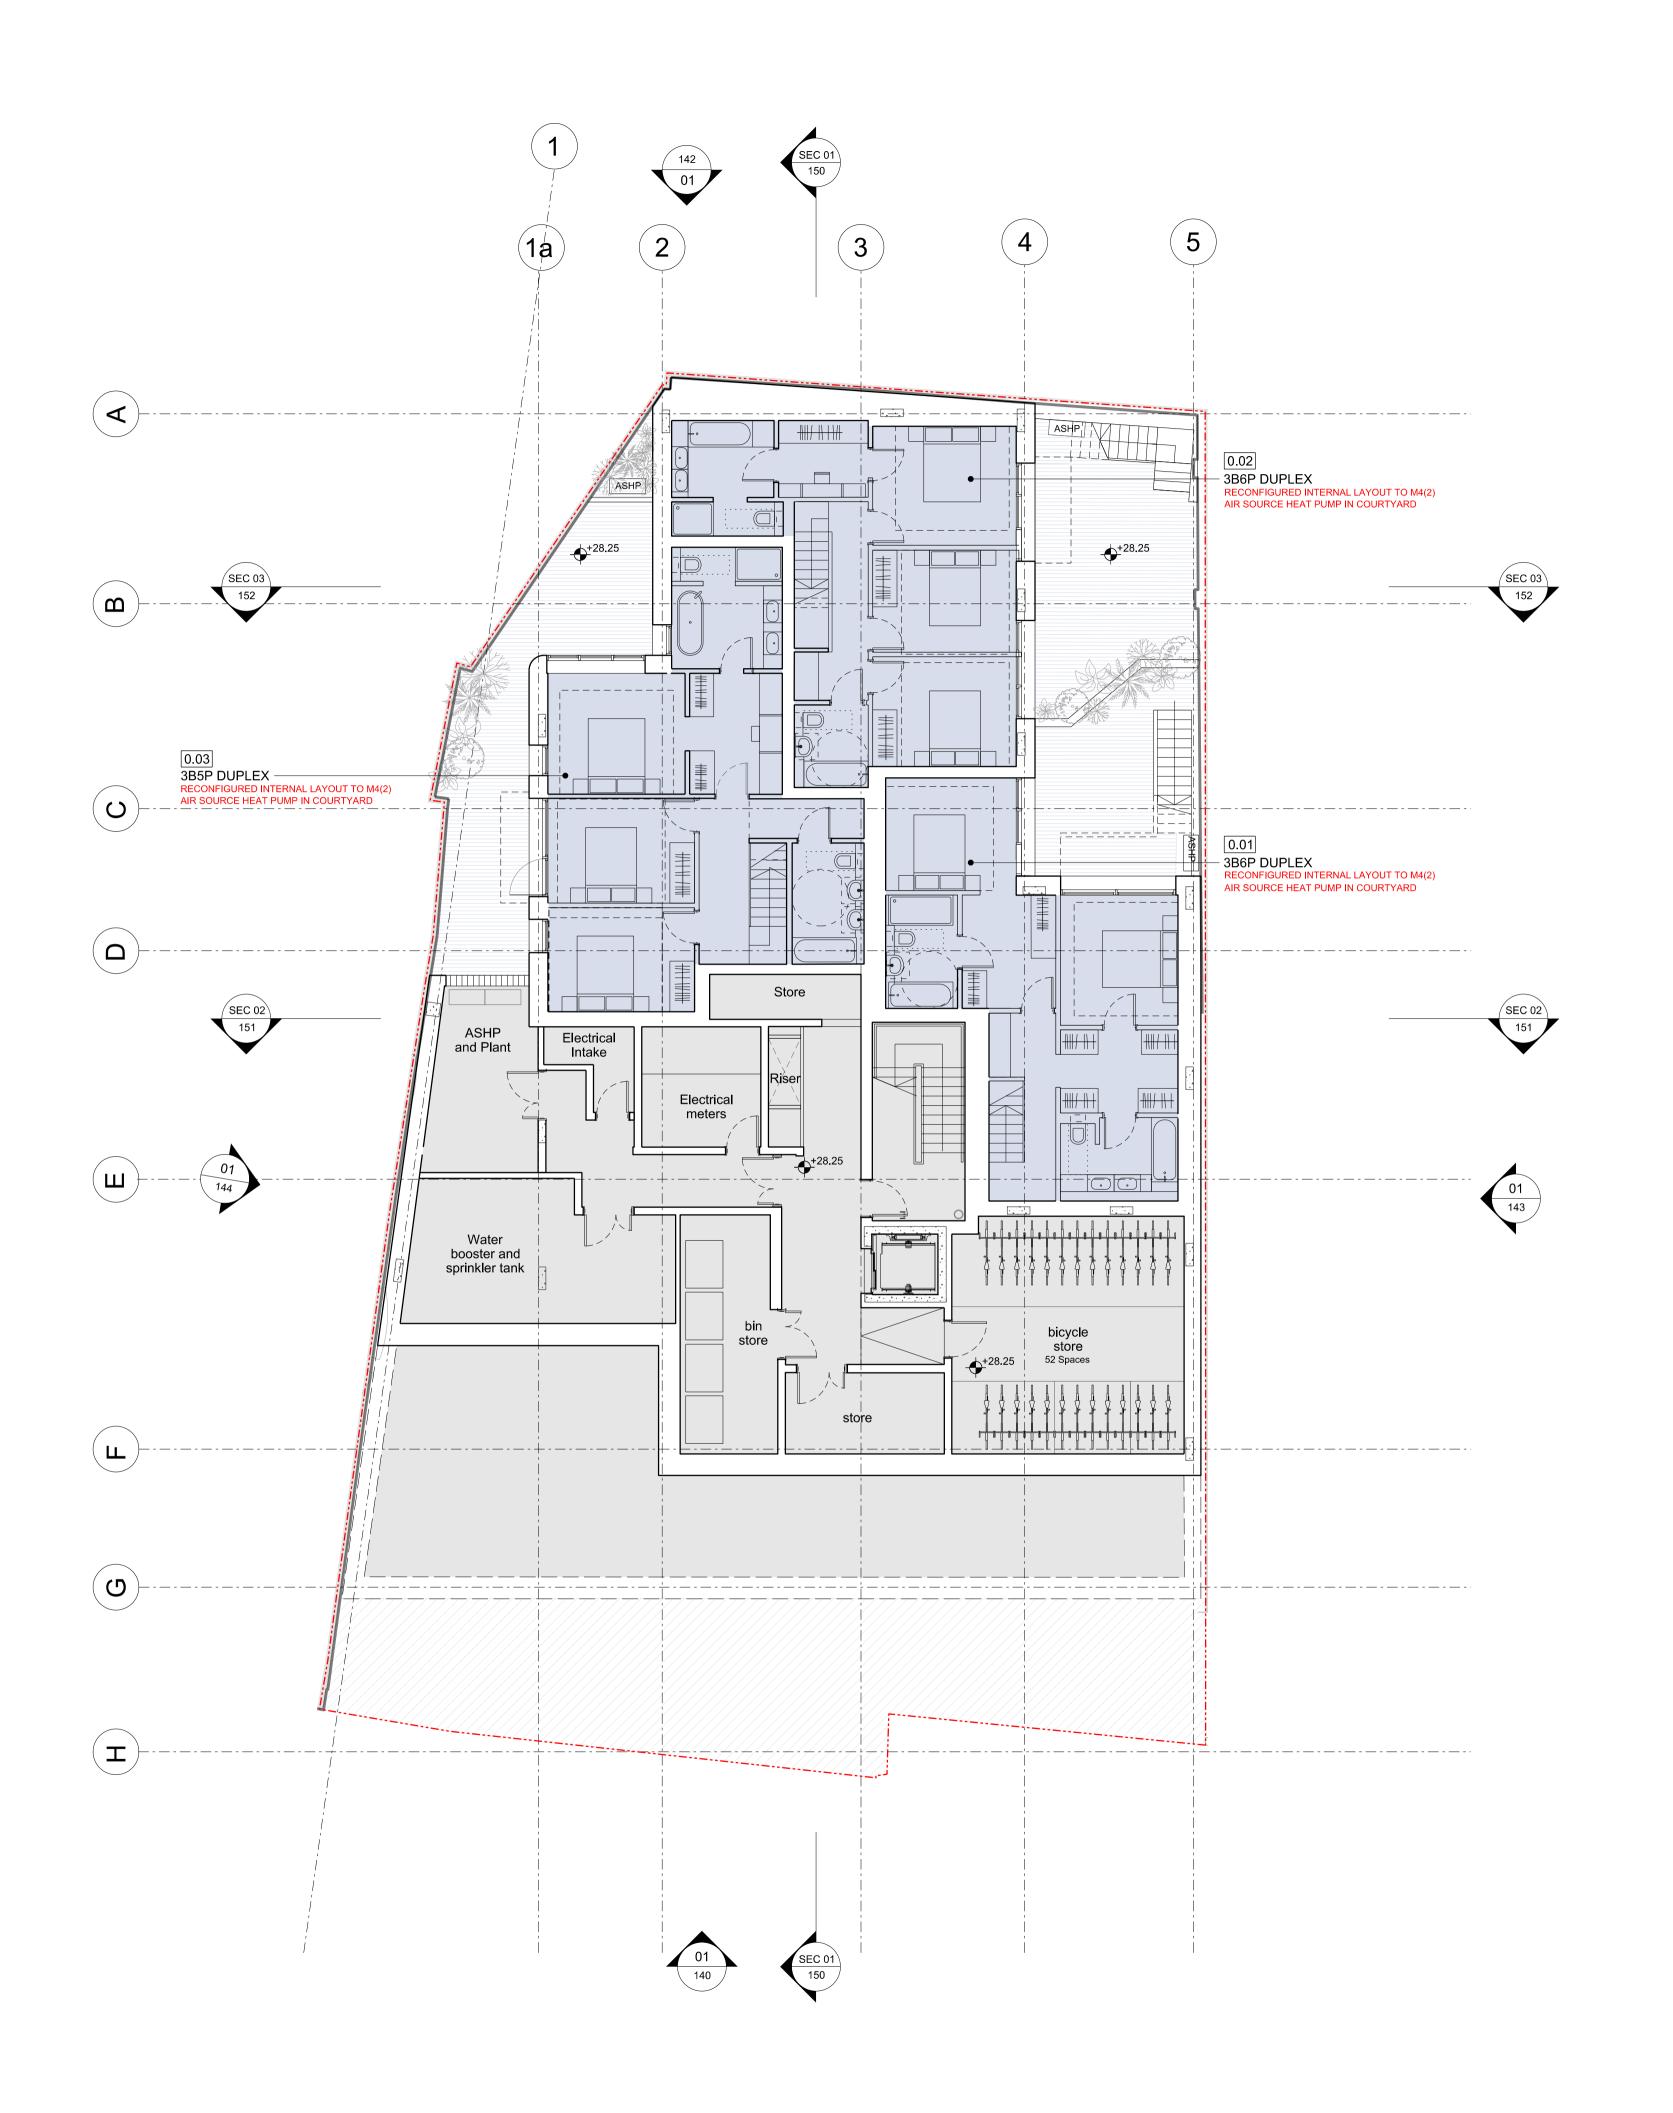

Project

18-22 Haverstock Hill, NW3

Proposed Plan Basement -01

AP\_B1\_00\_099

|   | Date     | Scale @ A1 | Drawn |
|---|----------|------------|-------|
| 2 | 25/04/19 | 1:100      | MB    |

Status

Planning