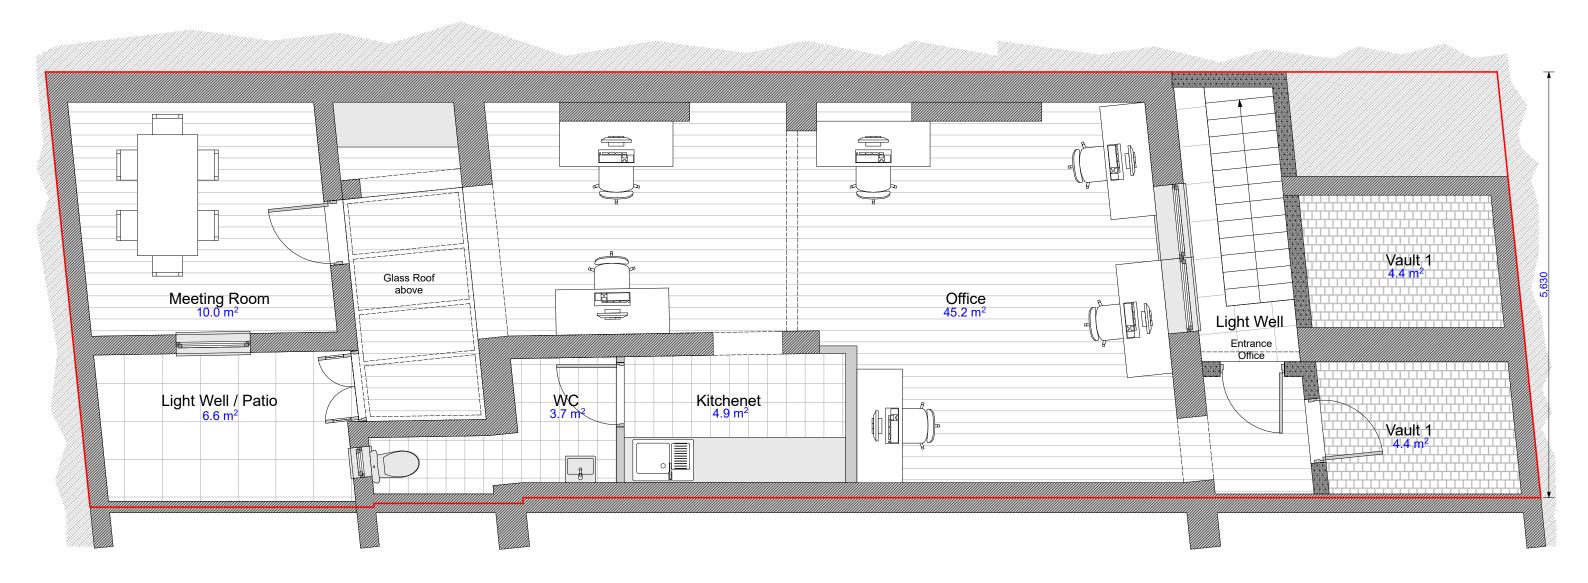

## Planning

PROJECT: 98 Boundary Road London NW8 0RH CLIENT: DATE: May 2019

SCALE: 1:50 @ A3 DRAWN: KS DRAWING NO: 279.19/010 REVISION:

**EXISTING BASEMENT PLAN** 

NOTES:
ALL DIMENSIONS TO BE CHECK ON SITE AND ANY
INCONSISTENCIES MUST BE REPORTED BACK TO KS
DESIGN
ALL STRUCTURAL INFORMATION TO BE TAKEN FROM
STRUCTURAL ENGINEER'S DRAWINGS
THIS DRAWING IS PROTECTED UNDER COPYRIGHT
AND SHALL NOT BE COPIED OR REPRODUCED IN
PART OR WHOLE WITHOUT PRIOR EXPRESSED
PERMISSION FROM KS DESIGN