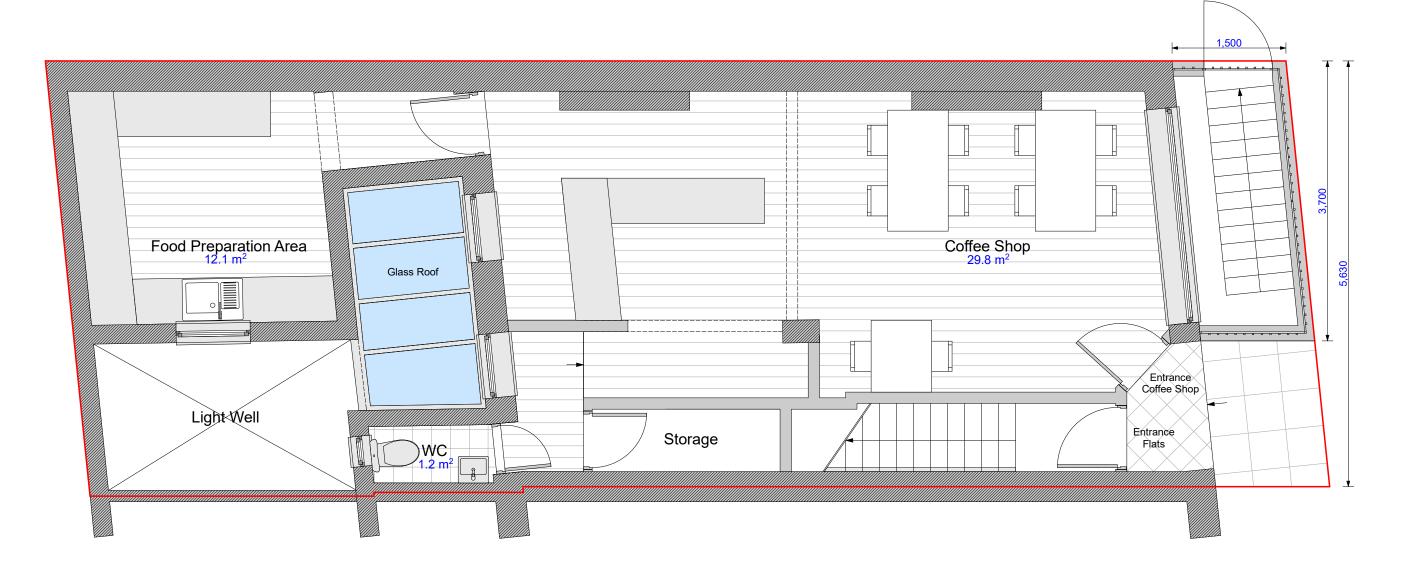

# Planning

PROJECT: 98 Boundary Road London NW8 0RH CLIENT: DATE: May 2019

SCALE: 1:50 @ A3 DRAWN: KS DRAWING NO: 279.19/011 REVISION:

**PROPOSED BASEMENT PLAN** 

KS Design
1 Challney Gardens
Leagrave LU4 8QQ