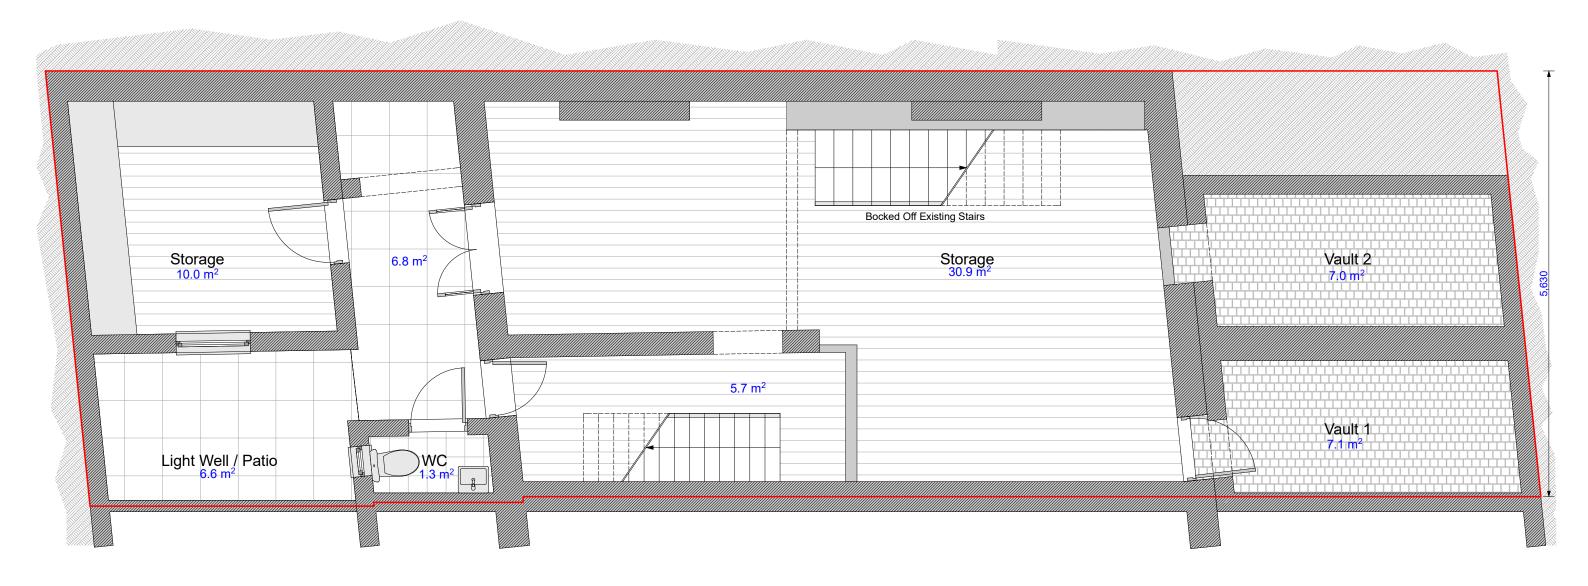

## Planning

PROJECT: 98 Boundary Road London NW8 0RH CLIENT: DATE: May 2019

SCALE: 1:50 @ A3 DRAWN: KS DRAWING NO: 279.19/010 REVISION:

**EXISTING BASEMENT PLAN** 

NOTES:
ALL DIMENSIONS TO BE CHECK ON SITE AND ANY
INCONSISTENCIES MUST BE REPORTED BACK TO KS
DESIGN
ALL STRUCTURAL INFORMATION TO BE TAKEN FROM
STRUCTURAL ENGINEER'S DRAWINGS
THIS DRAWING IS PROTECTED UNDER COPYRIGHT
AND SHALL NOT BE COPIED OR REPRODUCED IN
PART OR WHOLE WITHOUT PRIOR EXPRESSED
PERMISSION FROM KS DESIGN