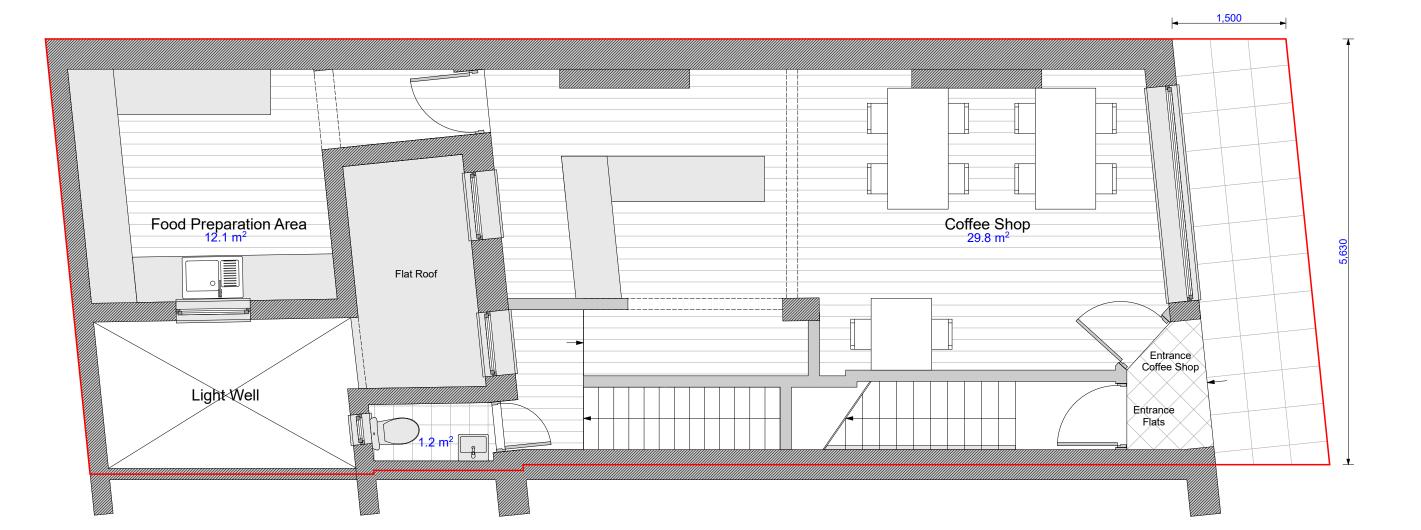

PROJECT: 98 Boundary Road London NW8 0RH CLIENT: DATE: May 2019

SCALE: 1:50 @ A3 DRAWN: KS DRAWING NO: 279.19/012 REVISION:

**EXISTING GROUND FLOOR PLAN** 

NOTES:
ALL DIMENSIONS TO BE CHECK ON SITE AND ANY
INCONSISTENCIES MUST BE REPORTED BACK TO KS
DESIGN
ALL STRUCTURAL INFORMATION TO BE TAKEN FROM
STRUCTURAL ENGINEER'S DRAWINGS
THIS DRAWING IS PROTECTED UNDER COPYRIGHT
AND SHALL NOT BE COPIED OR REPRODUCED IN
PART OR WHOLE WITHOUT PRIOR EXPRESSED
PERMISSION FROM KS DESIGN