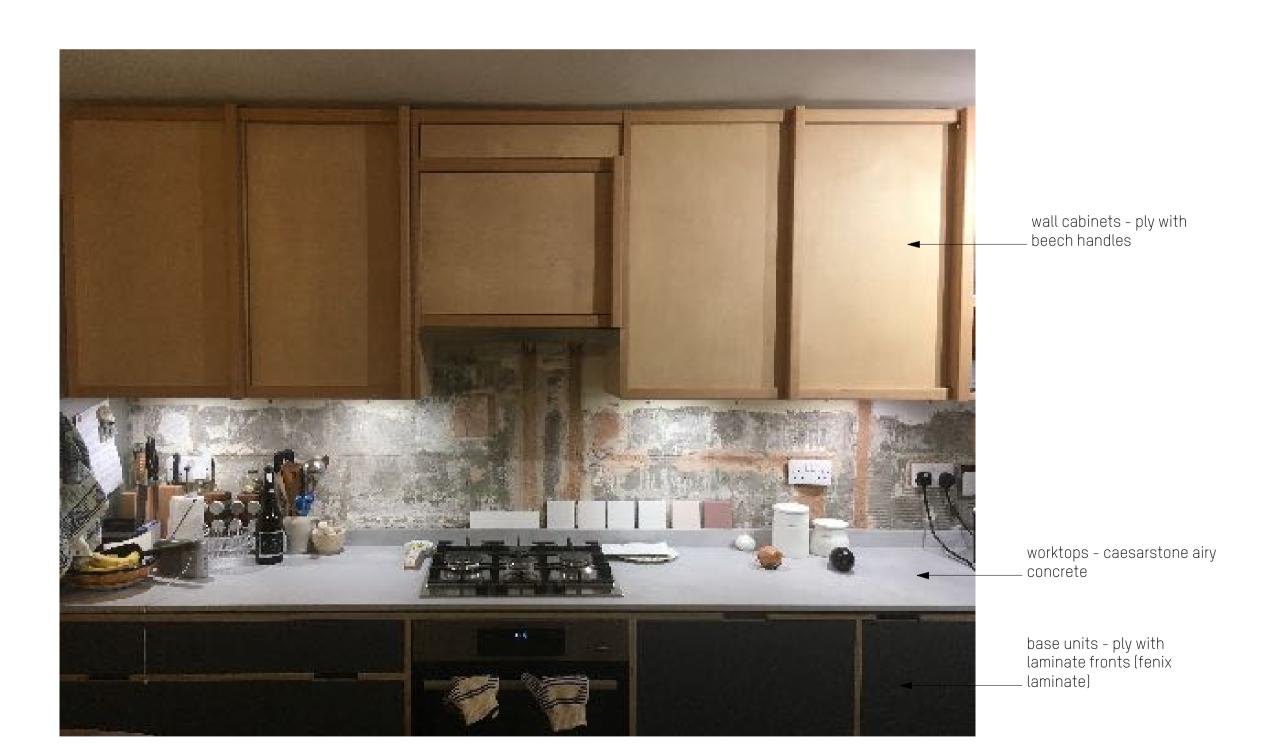

Photo Study - Kitchen - Before commencement of work

NTS

Photo Study - Kitchen - Before commencement of work

NTS

— wall cabinets - ply with beech handles

worktops - caesarstone airy — concrete NOTES:

This drawing is issued for information only.

base units - ply with laminate fronts (fenix laminate)

Photo Study - Kitchen - As Built 900 NTS

Photo Study - Kitchen - As Built 900 NTS rev date initials description

Amos Goldreich Architecture

Studio 32
Bickerton House 25 Bickerton Road London N19 5JT