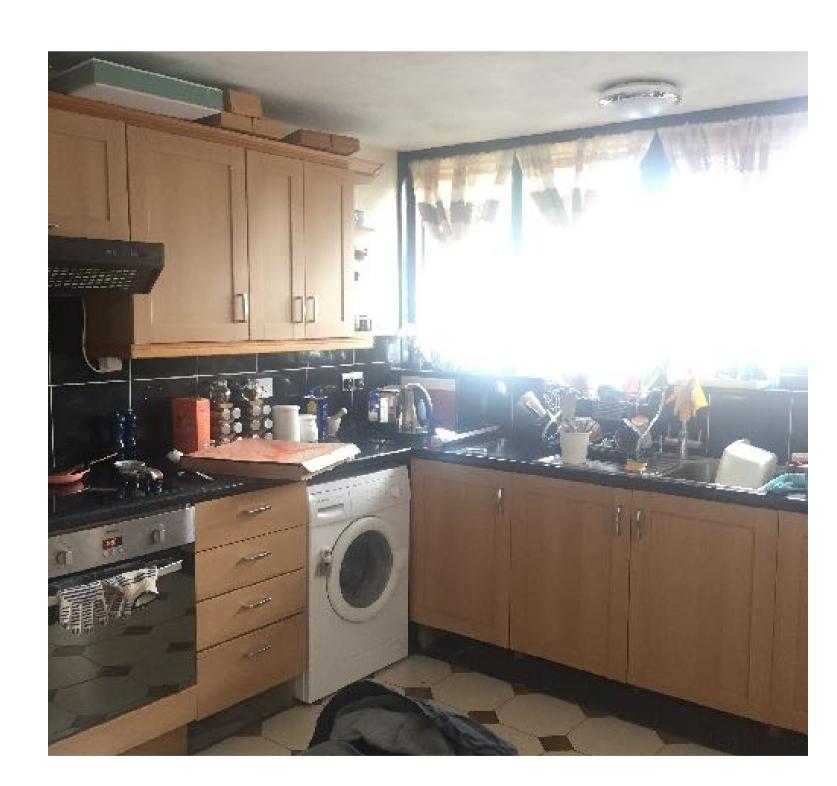

Photo Study - Kitchen - Before commencement of work

NTS

Photo Study - Kitchen - Before commencement of work

NTS

— wall cabinets - ply with beech handles

worktops - caesarstone airy — concrete NOTES:

This drawing is issued for information only.