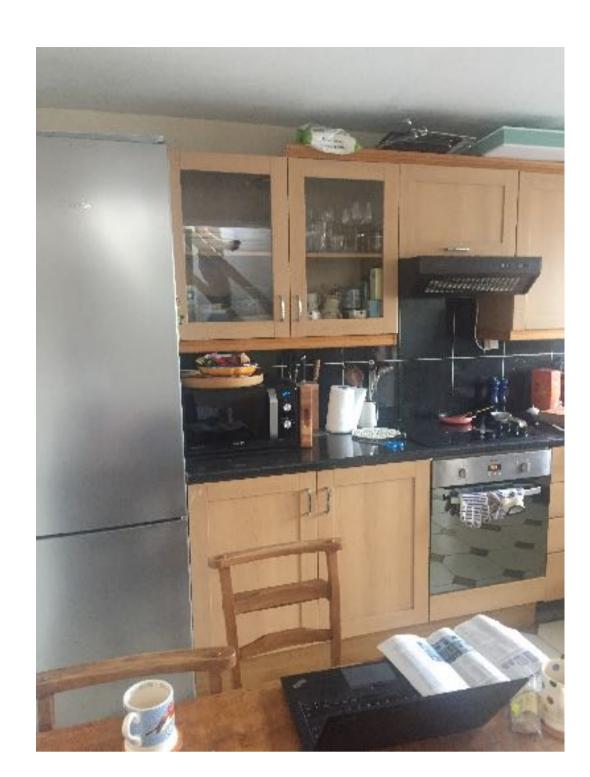

Photo Study - Kitchen - Before commencement of work

NTS

Photo Study - Kitchen - Before commencement of work

NTS

— wall cabinets - ply with beech handles

worktops - caesarstone airy — concrete NOTES:

This drawing is issued for information only.