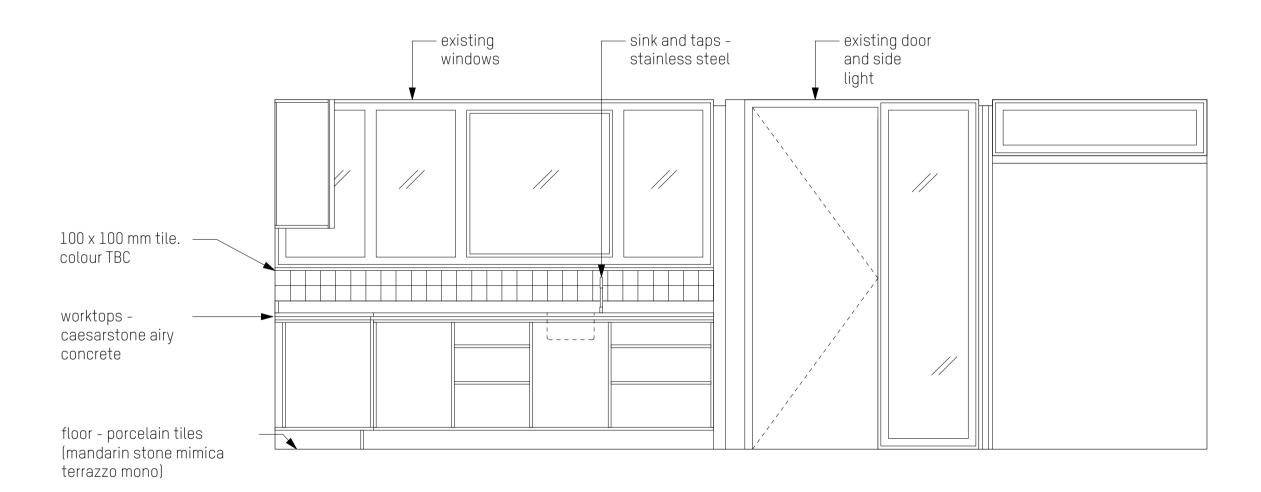

Section 1/201 - existing
Scale: 1:25

Section 2/201 - existing
201 Scale: 1:25

Section 3/201 - proposed 201 Scale: 1:25

Section 4/201 - proposed 201 Scale: 1:25