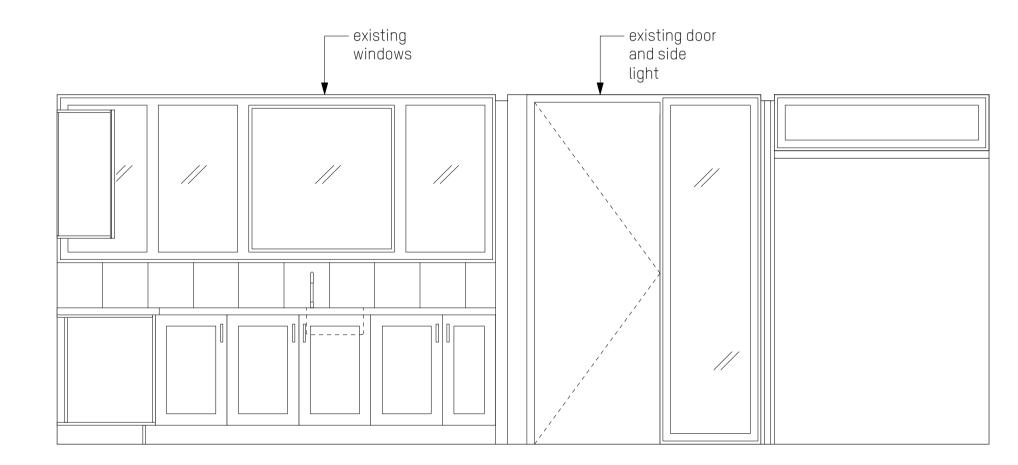

Section 1/201 - existing
Scale: 1:25

Section 2/201 - existing
201 Scale: 1:25

Section 3/201 - proposed 201 Scale: 1:25

Section 4/201 - proposed 201 Scale: 1:25