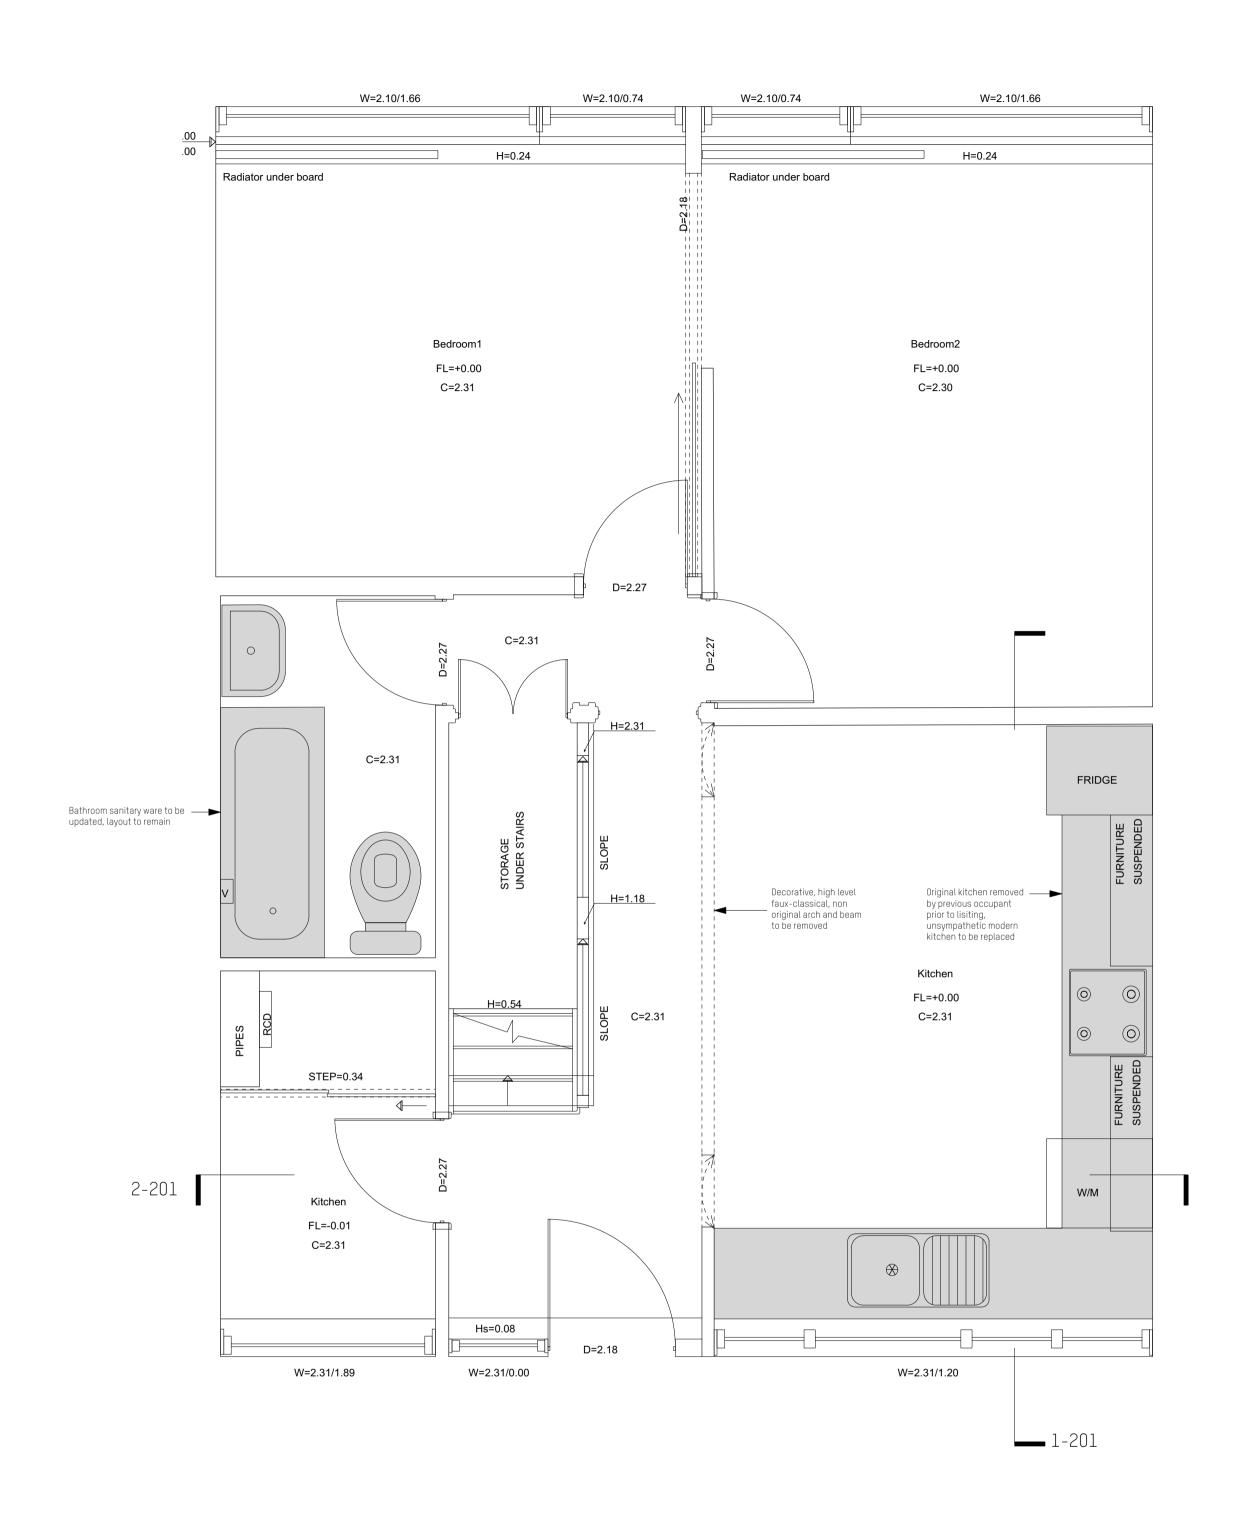

Demolition

Existing Entrance Floor Plan
Scale: 1:25

Proposed Entrance Floor Plan Scale: 1:25

## NOTES:

This drawing is issued for information only.

All dimensions to be checked on site and any discrepencies are to be raised with the drawing issuer for clarification. Dimensions are not to be scaled from this drawing. The iformation shown on this drawing is subject to measured surveys and structural engineer's designs. No building work is to be carried out on the basis of this drawing, without the written consent of Amos Goldreich Architecture.