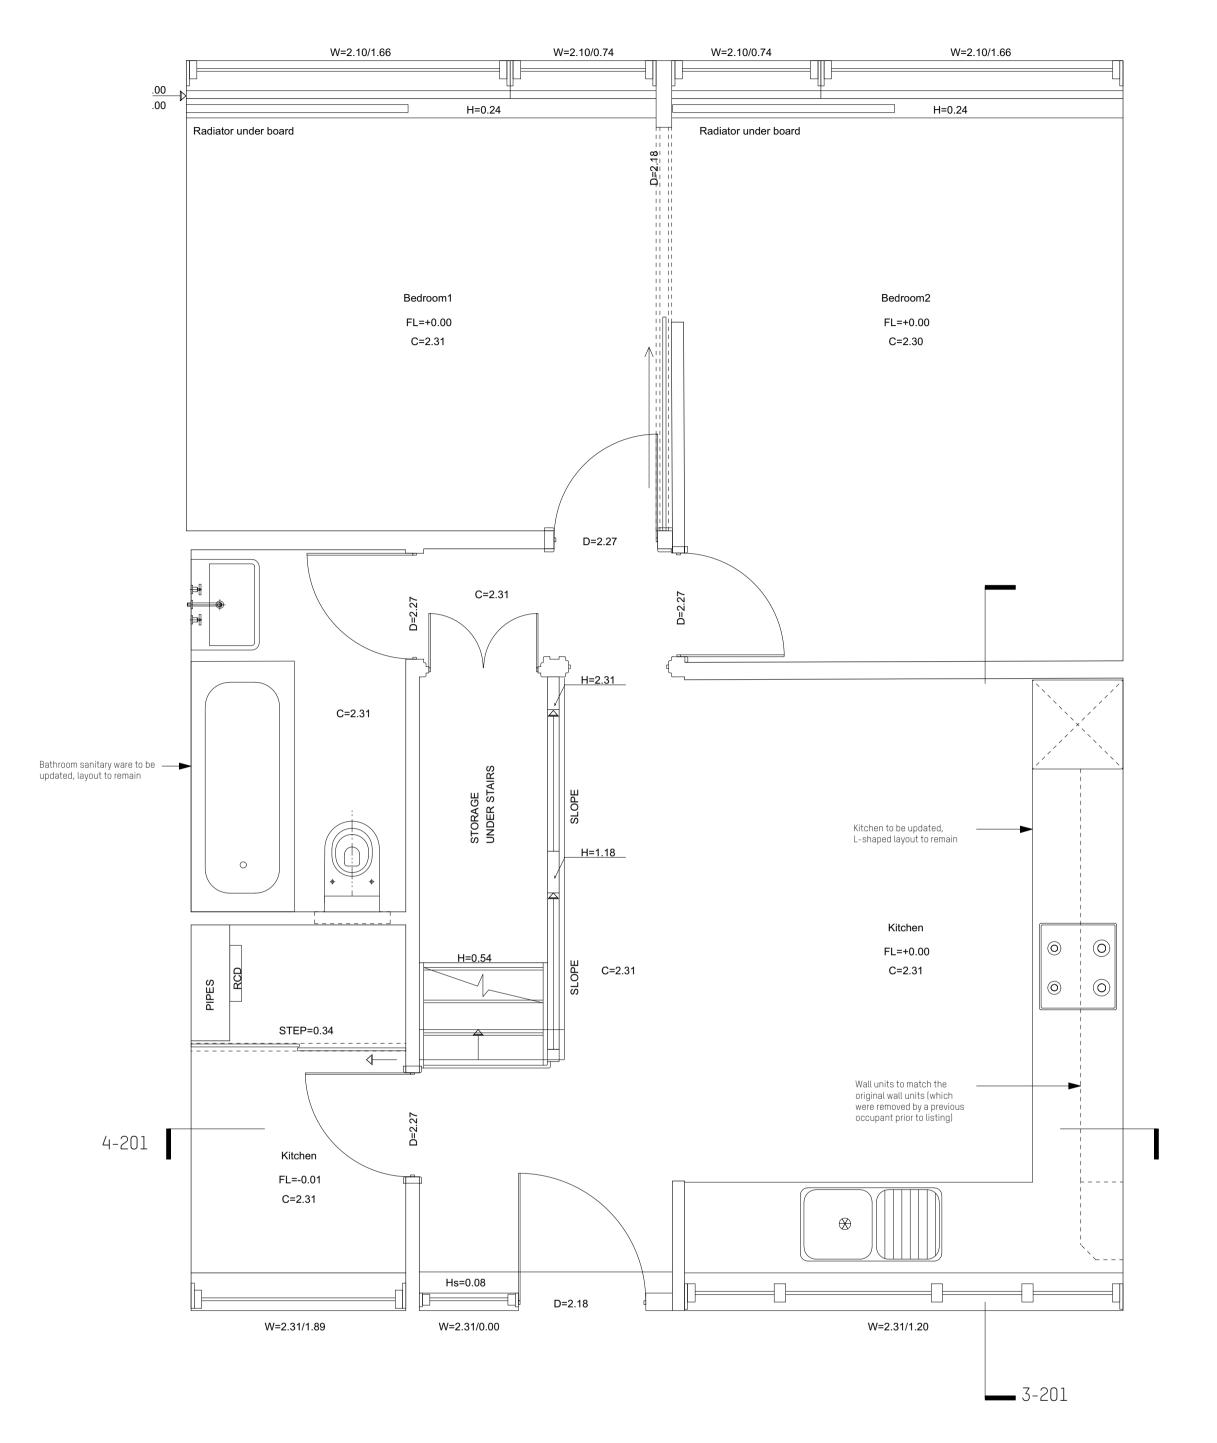

Demolition

Existing Entrance Floor Plan
Scale: 1:25

Proposed Entrance Floor Plan Scale: 1:25

## NOTES:

This drawing is issued for information only.

All dimensions to be checked on site and any discrepencies are to be raised with the drawing issuer for clarification. Dimensions are not to be scaled from this drawing. The iformation shown on this drawing is subject to measured surveys and structural engineer's designs. No building work is to be carried out on the basis of this drawing, without the written consent of Amos Goldreich Architecture.