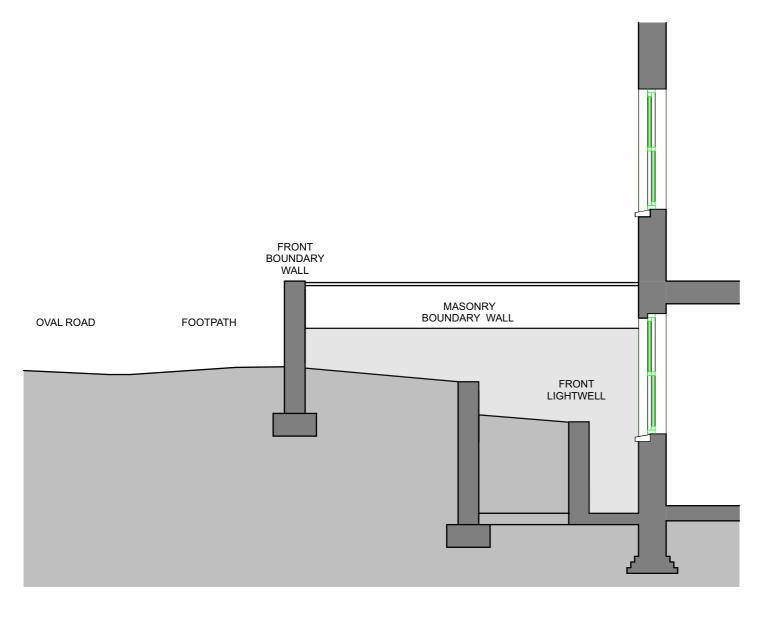

EXISTING - SECTION CC 1:50 PROPOSED - SECTION CC 1:50

This drawing is not to be scaled. All dimensions to be checked on site before production or work begins on site.

Any discrepancies to be notified immediately to Charles Doe Architects. Do not reproduce this drawing without the prior consent of Charles Doe Architects.

0 2.5 metre

ISSUE - FOR PLANNING APPROVAL

CHARLES DOE ARCHITECTS

3 The Square Richmond Surrey TW9 1DY

Tel: +44 (0) 20 8948 4200 Fax: +44 (0) 20 8948 4201

ALTERATIONS 5 OVAL ROAD LONDON NW1 7EA Title

EXISTING & PROPOSED SECTION CC FRONT LIGHTWELL

Scale 1:50 @ A3

Date APRIL 2019

Project 1435

Drawing No. TP-210 / A