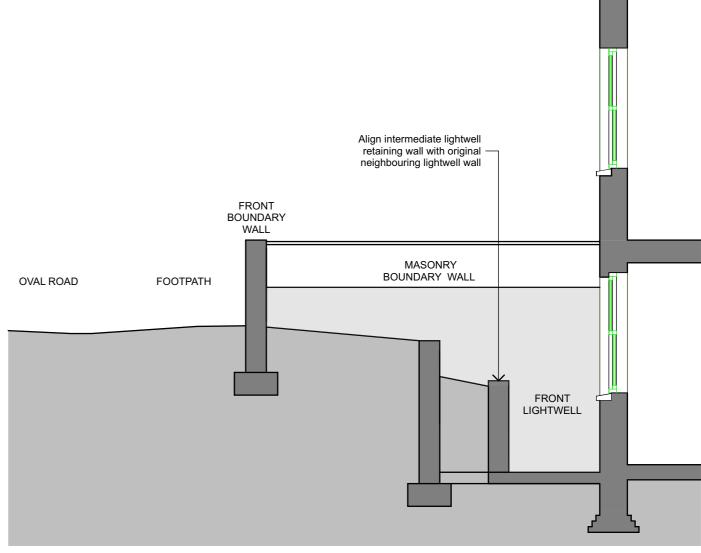

EXISTING - SECTION CC 1:50 PROPOSED - SECTION CC 1:50

This drawing is not to be scaled. All dimensions to be checked on site before production or work begins on site.

Any discrepancies to be notified immediately to Charles Doe Architects. Do not reproduce this drawing without the prior consent of Charles Doe Architects.

0 2.5 metre

ISSUE - FOR PLANNING APPROVAL

CHARLES DOE ARCHITECTS

3 The Square Richmond Surrey TW9 1DY

Tel: +44 (0) 20 8948 4200 Fax: +44 (0) 20 8948 4201

ALTERATIONS 5 OVAL ROAD LONDON NW1 7EA Title

EXISTING & PROPOSED SECTION CC FRONT LIGHTWELL

Scale 1:50 @ A3

Date APRIL 2019

Project 1435

Drawing No. TP-210 / A