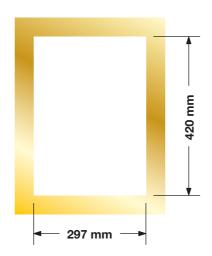

#### ITEM 05 (Qty 1)

**DULUX 50GG** 

1No new history board to LHS elevation with gold picture frame trim Scale 1:20

**FRAME TRIM** 

GSUN ABLISHED IN 1730 AND MOST LY REBUILT IN 1897.

EAU GOTHIC STYLE, THE SURVIVING GHT OF THE WEST SIDE IS THE HOUSE, AT NUMBER 46.