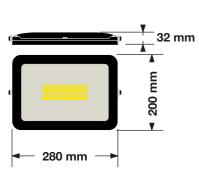

#### ITEM 01A (Qty 1)

Black-cased LED floodlight to shine up to masonry corner feature with details to be picked out BY MAIN CONTRACTOR