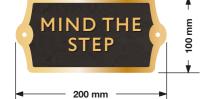

## **INTERNAL DOOR PLAQUE**

ITEM 14 (Qty 1) U 16

#### Featuring:

- 3mm aluminum OUTER trim finished MO1275.
- 3mm aluminium INNER trim finished MO1275.
- 3mm celar acrylic panel fixed from rear.
- Reverse applied digitally printed texture.
- Backed in Hexis P6871 D/Sided Gold.
- VHB tape to rear.

#### Scale 1:5

**ITEM 16 INTERNAL SIGNWRITING** 