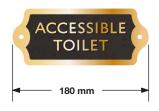

#### ITEM 10 (Qty 1) U 16 **INTERNAL DOOR PLAQUE**

#### Featuring:

- 3mm aluminum OUTER trim finished MO1275.
- 3mm aluminium INNER trim finished MO1275.
- 3mm celar acrylic panel fixed from rear.
- Reverse applied digitally printed texture. - Backed in Hexis P6871 D/Sided Gold.
- VHB tape to rear.

#### Scale 1:5