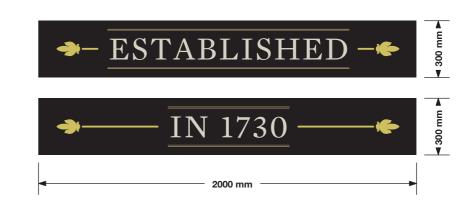

#### ITEM 05 (Qty 1)

**DULUX 50GG** 

1No new history board to LHS elevation with gold picture frame trim Scale 1:20

**FRAME TRIM** 

GSUN ABLISHED IN 1730 AND MOST LY REBUILT IN 1897.

EAU GOTHIC STYLE, THE SURVIVING GHT OF THE WEST SIDE IS THE HOUSE, AT NUMBER 46.