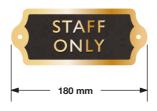

#### ITEM 12 (Qty 1) U 16 **INTERNAL DOOR PLAQUE**

#### Featuring:

- 3mm aluminum OUTER trim finished MO1275.
- 3mm aluminium INNER trim finished MO1275.
- 3mm celar acrylic panel fixed from rear.
- Reverse applied digitally printed texture.
- Backed in Hexis P6871 D/Sided Gold.
- VHB tape to rear.

#### Scale 1:5