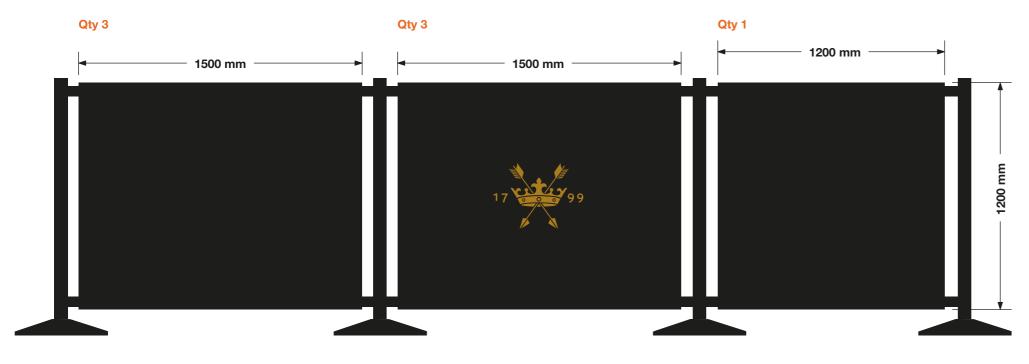

#### THE CONTENTS ARE STRICTLY PRIVATE AND CONFIDENTIAL

CONSENT OF ASHLEIGH SIGNS LTD

(COMPANY NUMBER: 1325080) WHOSE REGISTERED ADDRESS IS:
ASHLEIGH HOUSE, BECKBRIDGE ROAD,
NORMANTON INDUSTRIAL ESTATE,
NORMANTON. WF6 1TE ITEM 09 (Qty 7) **CAFE BARRIERS** 

Cafe Barriers with printed logo.

Scale 1:20