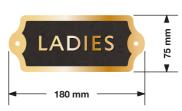

### ITEM 13 (Qty 1) U 16 **INTERNAL DOOR PLAQUE**

#### Featuring:

- 3mm aluminum OUTER trim finished MO1275.
- 3mm aluminium INNER trim finished MO1275.
- 3mm celar acrylic panel fixed from rear.
- Reverse applied digitally printed texture.
- Backed in Hexis P6871 D/Sided Gold.
- VHB tape to rear.

### Scale 1:5