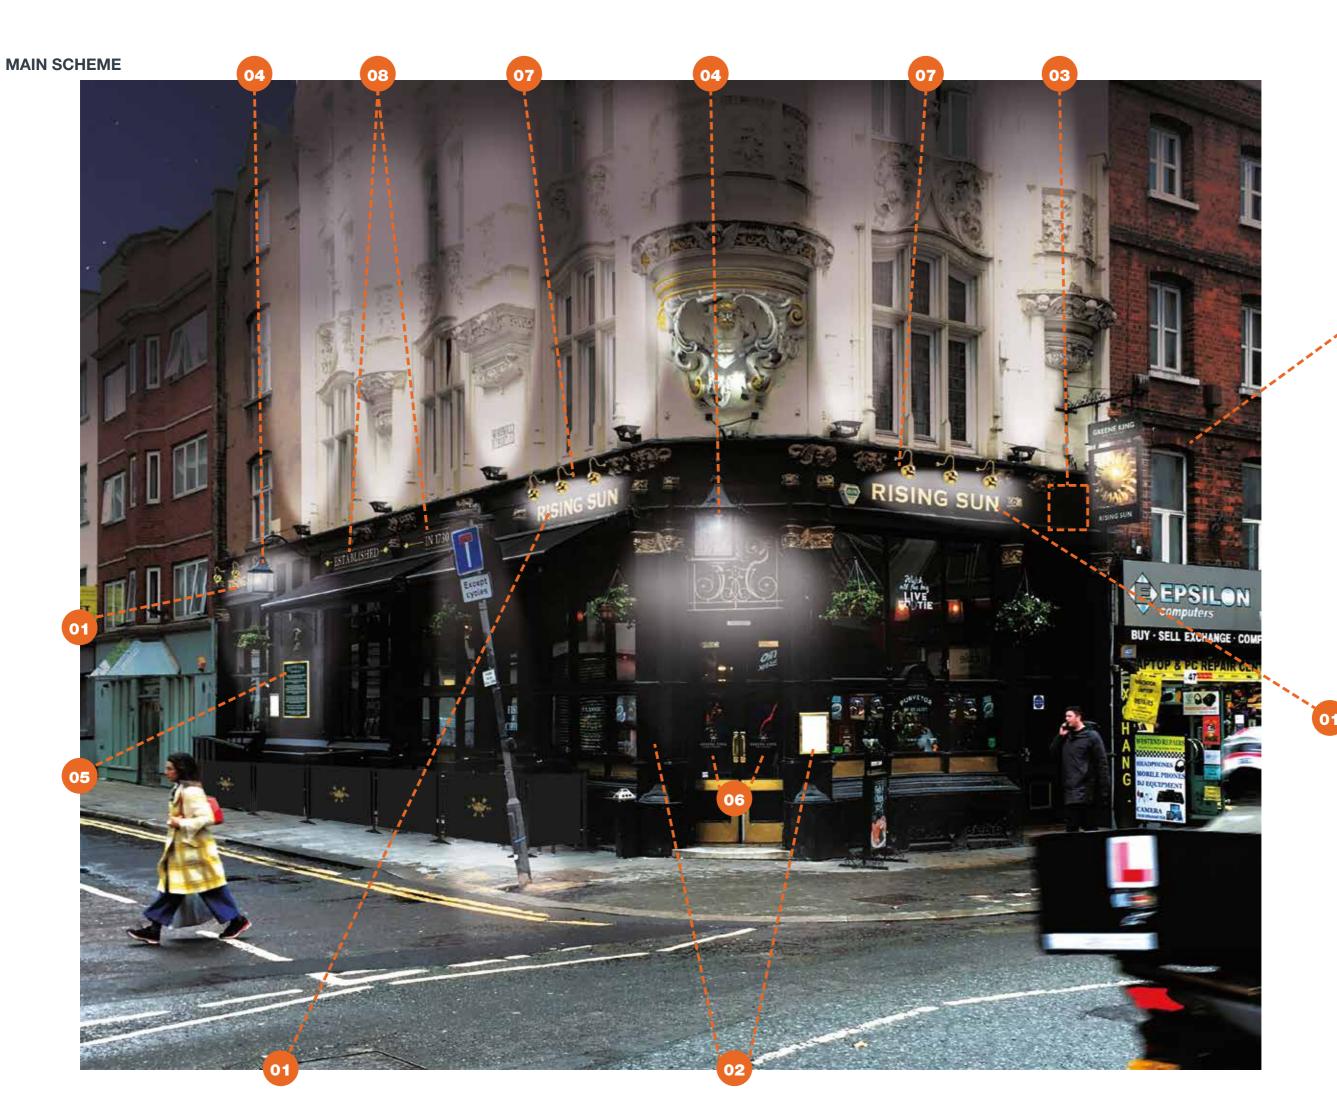

#### ITEM 01 (Qty 3)

Reglid 3 sets of individual housename letters on site

#### ITEM 01A (Qty 1)

Black-cased LED floodlight to shine up to masonry corner feature with details to be picked out BY MAIN CONTRACTOR

#### ITEM 05 (Qty 1)

**DULUX 50GG** 

1No new history board to LHS elevation with gold picture frame trim Scale 1:20

**FRAME TRIM** 

GSUN ABLISHED IN 1730 AND MOST LY REBUILT IN 1897.

EAU GOTHIC STYLE, THE SURVIVING GHT OF THE WEST SIDE IS THE HOUSE, AT NUMBER 46.

#### ITEM 02 (Qty 2)

2No A3 Brass LED internally illuminated menu cases. Scale 1:10

**PICTURE FRAME** 

**PROFILE SAMPLE** 

#### ITEM 03 (Qty 1)

Remove & dispose of lantern

#### ITEM 04 (Qty 2)

Relamp 2No remaining lanterns with squirrel cage bulbs.

PAGE 1 OF 4

#### ITEM 07 (Qty 9) COWL LIGHTS

Brass cowl light illumination to existing letters.

To replace existing trough lights.

#### ITEM 08 (Qty 2) U 05

#### **SIGNWRITING**

Signwritten text & graphics, Gold leaf / GK Stone / Black. Scale 1:20