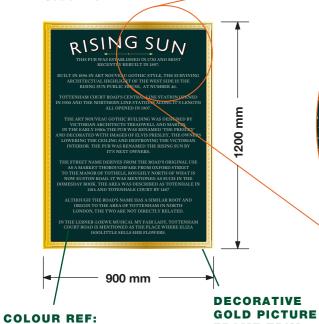

#### ITEM 05 (Qty 1)

**DULUX 50GG** 

1No new history board to LHS elevation with gold picture frame trim Scale 1:20

**FRAME TRIM** 

GSUN ABLISHED IN 1730 AND MOST LY REBUILT IN 1897.

EAU GOTHIC STYLE, THE SURVIVING GHT OF THE WEST SIDE IS THE HOUSE, AT NUMBER 46.

> TRAL LINE STATION OPENE TIONS ALONG IT'S LE

> > **FONTS USED**