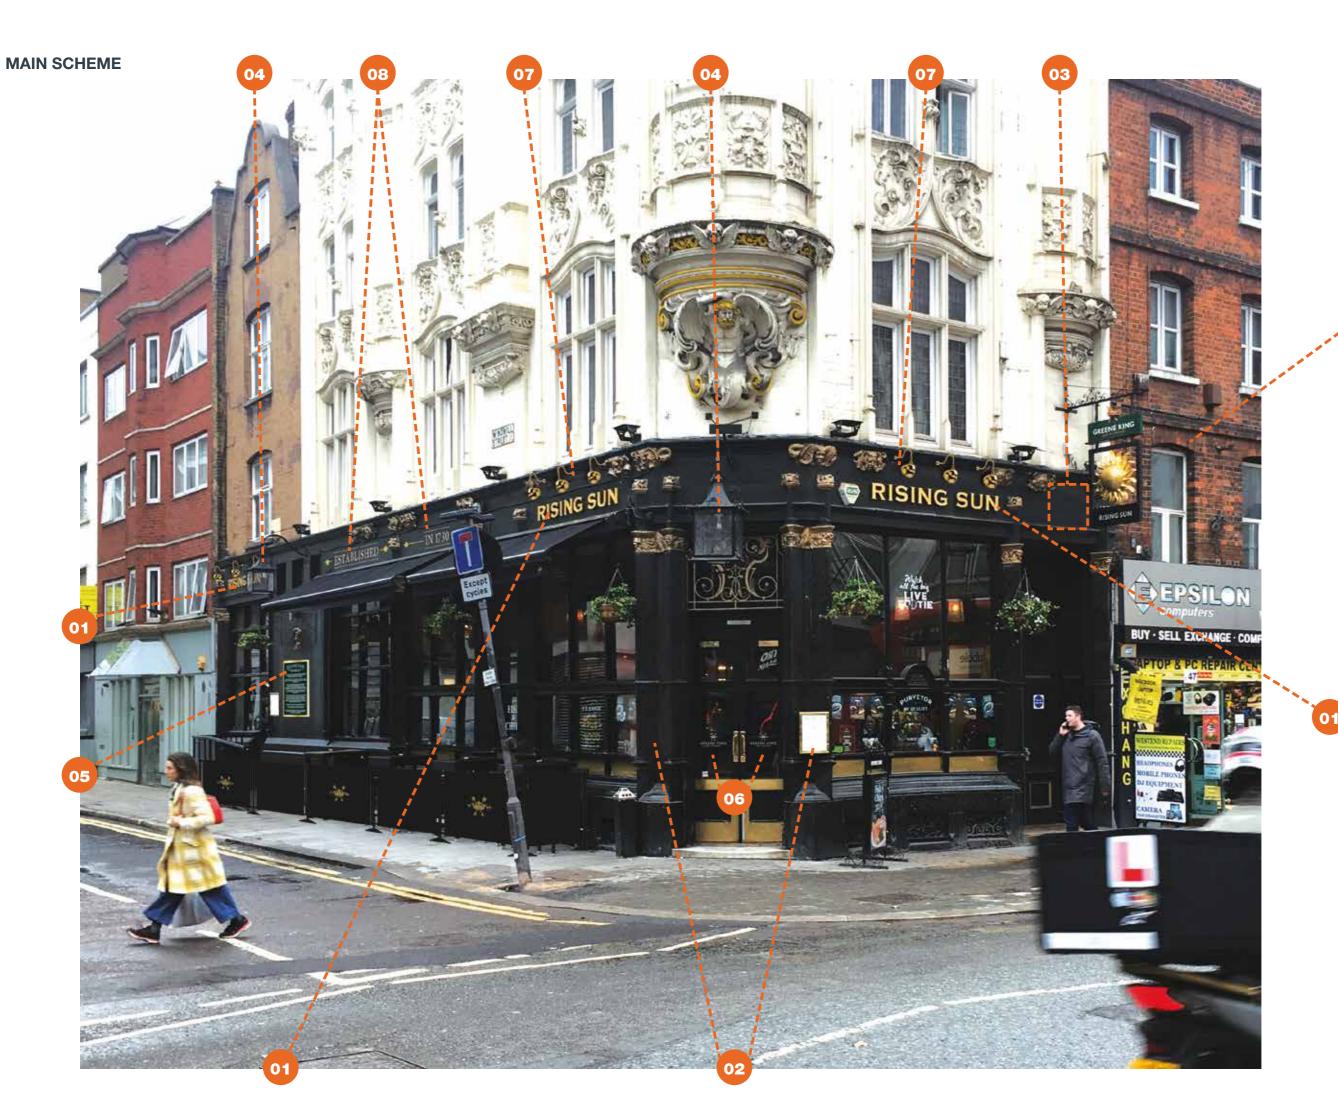

#### **MAIN SCHEME**

#### ITEM 01 (Qty 3)

Reglid 3 sets of individual housename letters on site

#### ITEM 01A (Qty 1)

Black-cased LED floodlight to shine up to masonry corner feature with details to be picked out BY MAIN CONTRACTOR

#### ITEM 05 (Qty 1)

**DULUX 50GG** 

1No new history board to LHS elevation with gold picture frame trim Scale 1:20

**FRAME TRIM** 

GSUN ABLISHED IN 1730 AND MOST LY REBUILT IN 1897.

EAU GOTHIC STYLE, THE SURVIVING GHT OF THE WEST SIDE IS THE HOUSE, AT NUMBER 46.

#### ITEM 02 (Qty 2)

2No A3 Brass LED internally illuminated menu cases. Scale 1:10

**PICTURE FRAME** 

**PROFILE SAMPLE** 

#### ITEM 03 (Qty 1)

Remove & dispose of lantern

#### ITEM 04 (Qty 2)

Relamp 2No remaining lanterns with squirrel cage bulbs.

PAGE 1 OF 4

#### ITEM 06 (Qty 2) U 18 **ETCH LOGO**

#### Featuring:

- Reverse applied.

- Crystal etch vinyl. Scale 1:5

#### ITEM 07 (Qty 9) COWL LIGHTS

Brass cowl light illumination to existing letters.

To replace existing trough lights.

#### ITEM 08 (Qty 2) U 05

#### **SIGNWRITING**

Signwritten text & graphics, Gold leaf / GK Stone / Black. Scale 1:20