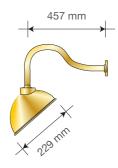

#### ITEM 07 (Qty 9) COWL LIGHTS

Brass cowl light illumination to existing letters.

To replace existing trough lights.

#### 3No per set of letters

#### Scale 1:20