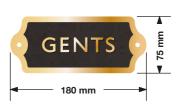

#### ITEM 12 (Qty 1) U 16 **INTERNAL DOOR PLAQUE**

#### Featuring:

- 3mm aluminum OUTER trim finished MO1275.
- 3mm aluminium INNER trim finished MO1275.
- 3mm celar acrylic panel fixed from rear.
- Reverse applied digitally printed texture.
- Backed in Hexis P6871 D/Sided Gold.
- VHB tape to rear.

#### Scale 1:5