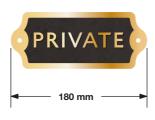

#### ITEM 11 (Qty 1) U 16 **INTERNAL DOOR PLAQUE**

#### Featuring:

- 3mm aluminum OUTER trim finished MO1275.
- 3mm aluminium INNER trim finished MO1275.
- 3mm celar acrylic panel fixed from rear.
- Reverse applied digitally printed texture.
- Backed in Hexis P6871 D/Sided Gold.
- VHB tape to rear.

#### Scale 1:5

PAGE 2 OF 3

**GREENE KING** RISING SUN 46 TOTTENHAM COURT RD., LONDON W1T 2ED

144245 (REV D) 27/03/19 - JCL