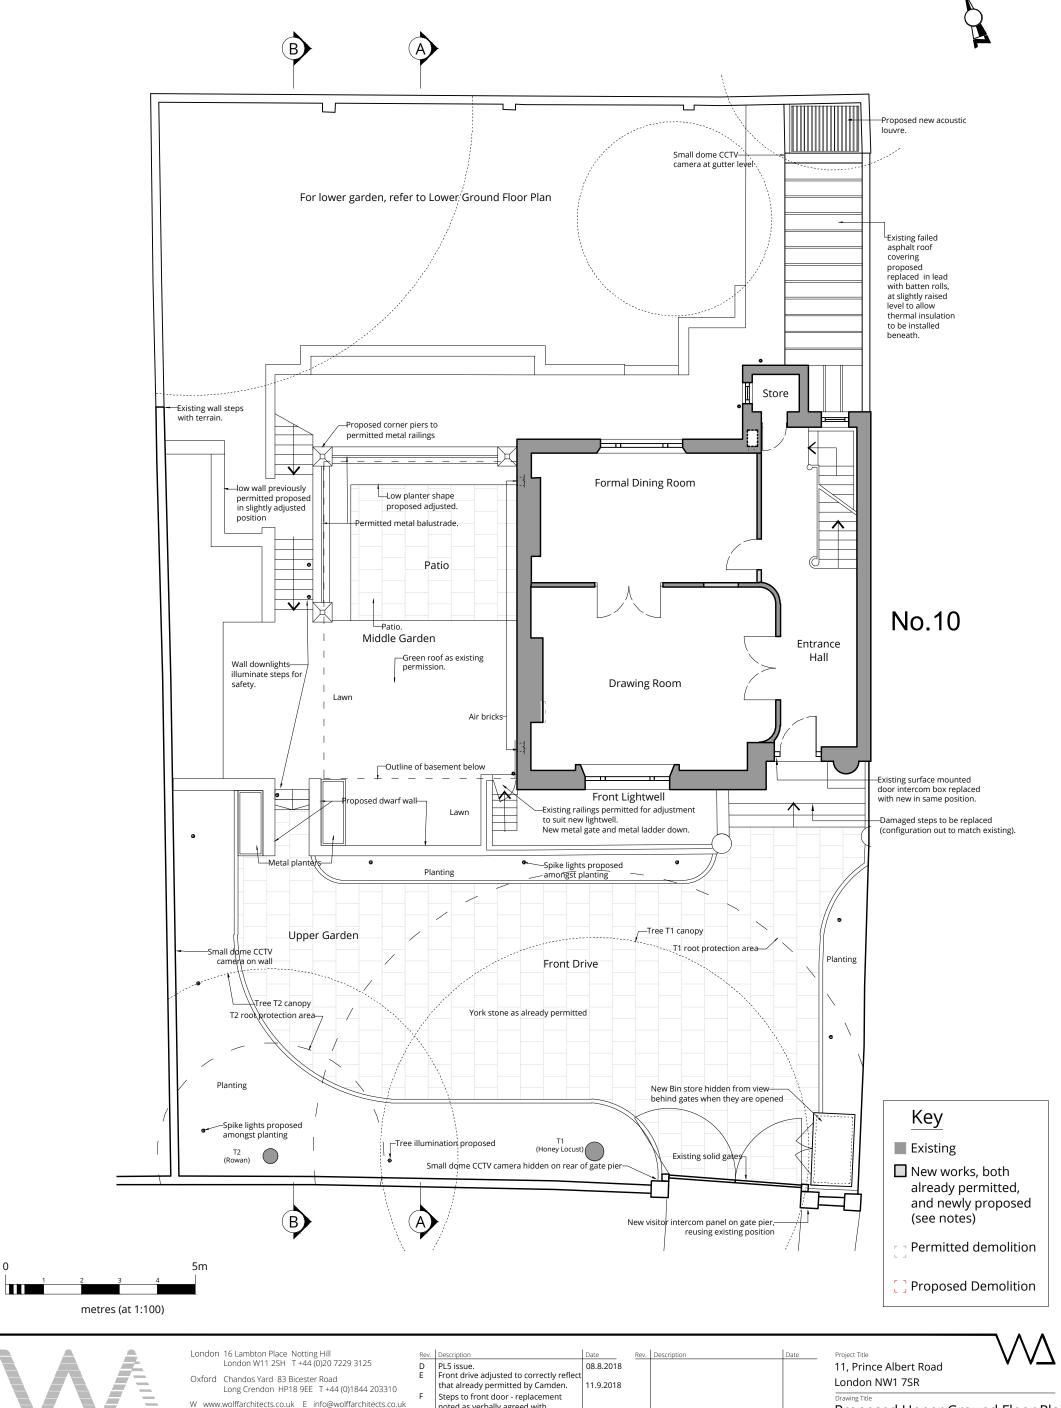

Proposed Upper Ground Floor Plan

| Status     | Drawn b     | Drawn by   |        | Checked by |      |
|------------|-------------|------------|--------|------------|------|
| PLanning   | AP          |            | AB     |            |      |
| Scale      | Project No. | Work Stage | Dwg. I | No.        | Rev. |
| 1:100 @ A3 | 1604        | - PL -     | 21     | 0 -        | Н    |