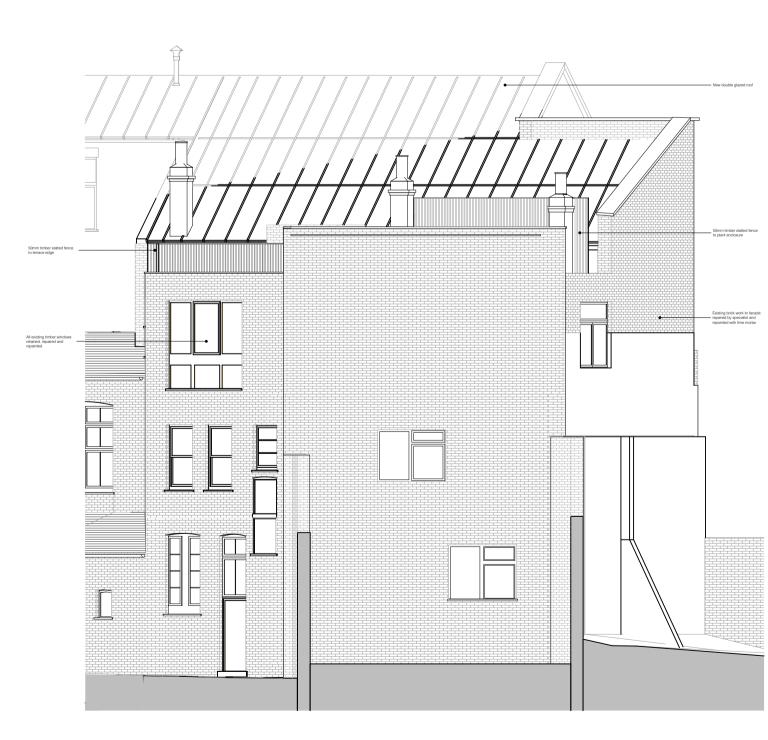

Existing Elevation E 1:200 at A1

Proposed Elevation E 1:200 at A1

Proposed Elevation D 1:200 at A1

Existing Elevation D

1:200 at A1

Existing Elevation F 1:200 at A1

Proposed Elevation F 1:200 at A1

## FLITCROFT STREET 1 - 5 FLITCROFT STREET, LONDON Existing & Proposed Elevation D, E & F

| 1707       | scale(s)                  | original paper size<br>A1 |
|------------|---------------------------|---------------------------|
| name :     |                           |                           |
| project    | originator volume leve    | el type role number       |
| FLITC      | - CA - 00 - ZZ            | Z - DR - A - 3008         |
| status :   | suitability description : |                           |
| S2         | SUITABLE FOR INFORMATION  | I                         |
| revision : | revision description :    |                           |
| P01        | PRELIMINARY               |                           |