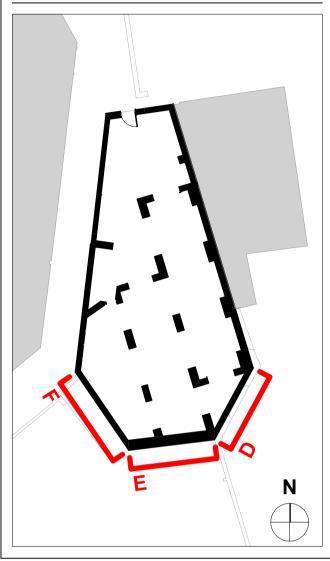

Existing Elevation E 1:200 at A1

Proposed Elevation E 1:200 at A1

Proposed Elevation D 1:200 at A1

Existing Elevation D

1:200 at A1

Existing Elevation F 1:200 at A1

Proposed Elevation F 1:200 at A1

## FLITCROFT STREET 1 - 5 FLITCROFT STREET, LONDON Existing & Proposed Elevation D, E & F

| 1707       | scale(s)                  | original paper size<br>A1 |
|------------|---------------------------|---------------------------|
| name :     |                           |                           |
| project    | originator volume leve    | el type role number       |
| FLITC      | - CA - 00 - ZZ            | Z - DR - A - 3008         |
| status :   | suitability description : |                           |
| S2         | SUITABLE FOR INFORMATION  | I                         |
| revision : | revision description :    |                           |
| P01        | PRELIMINARY               |                           |