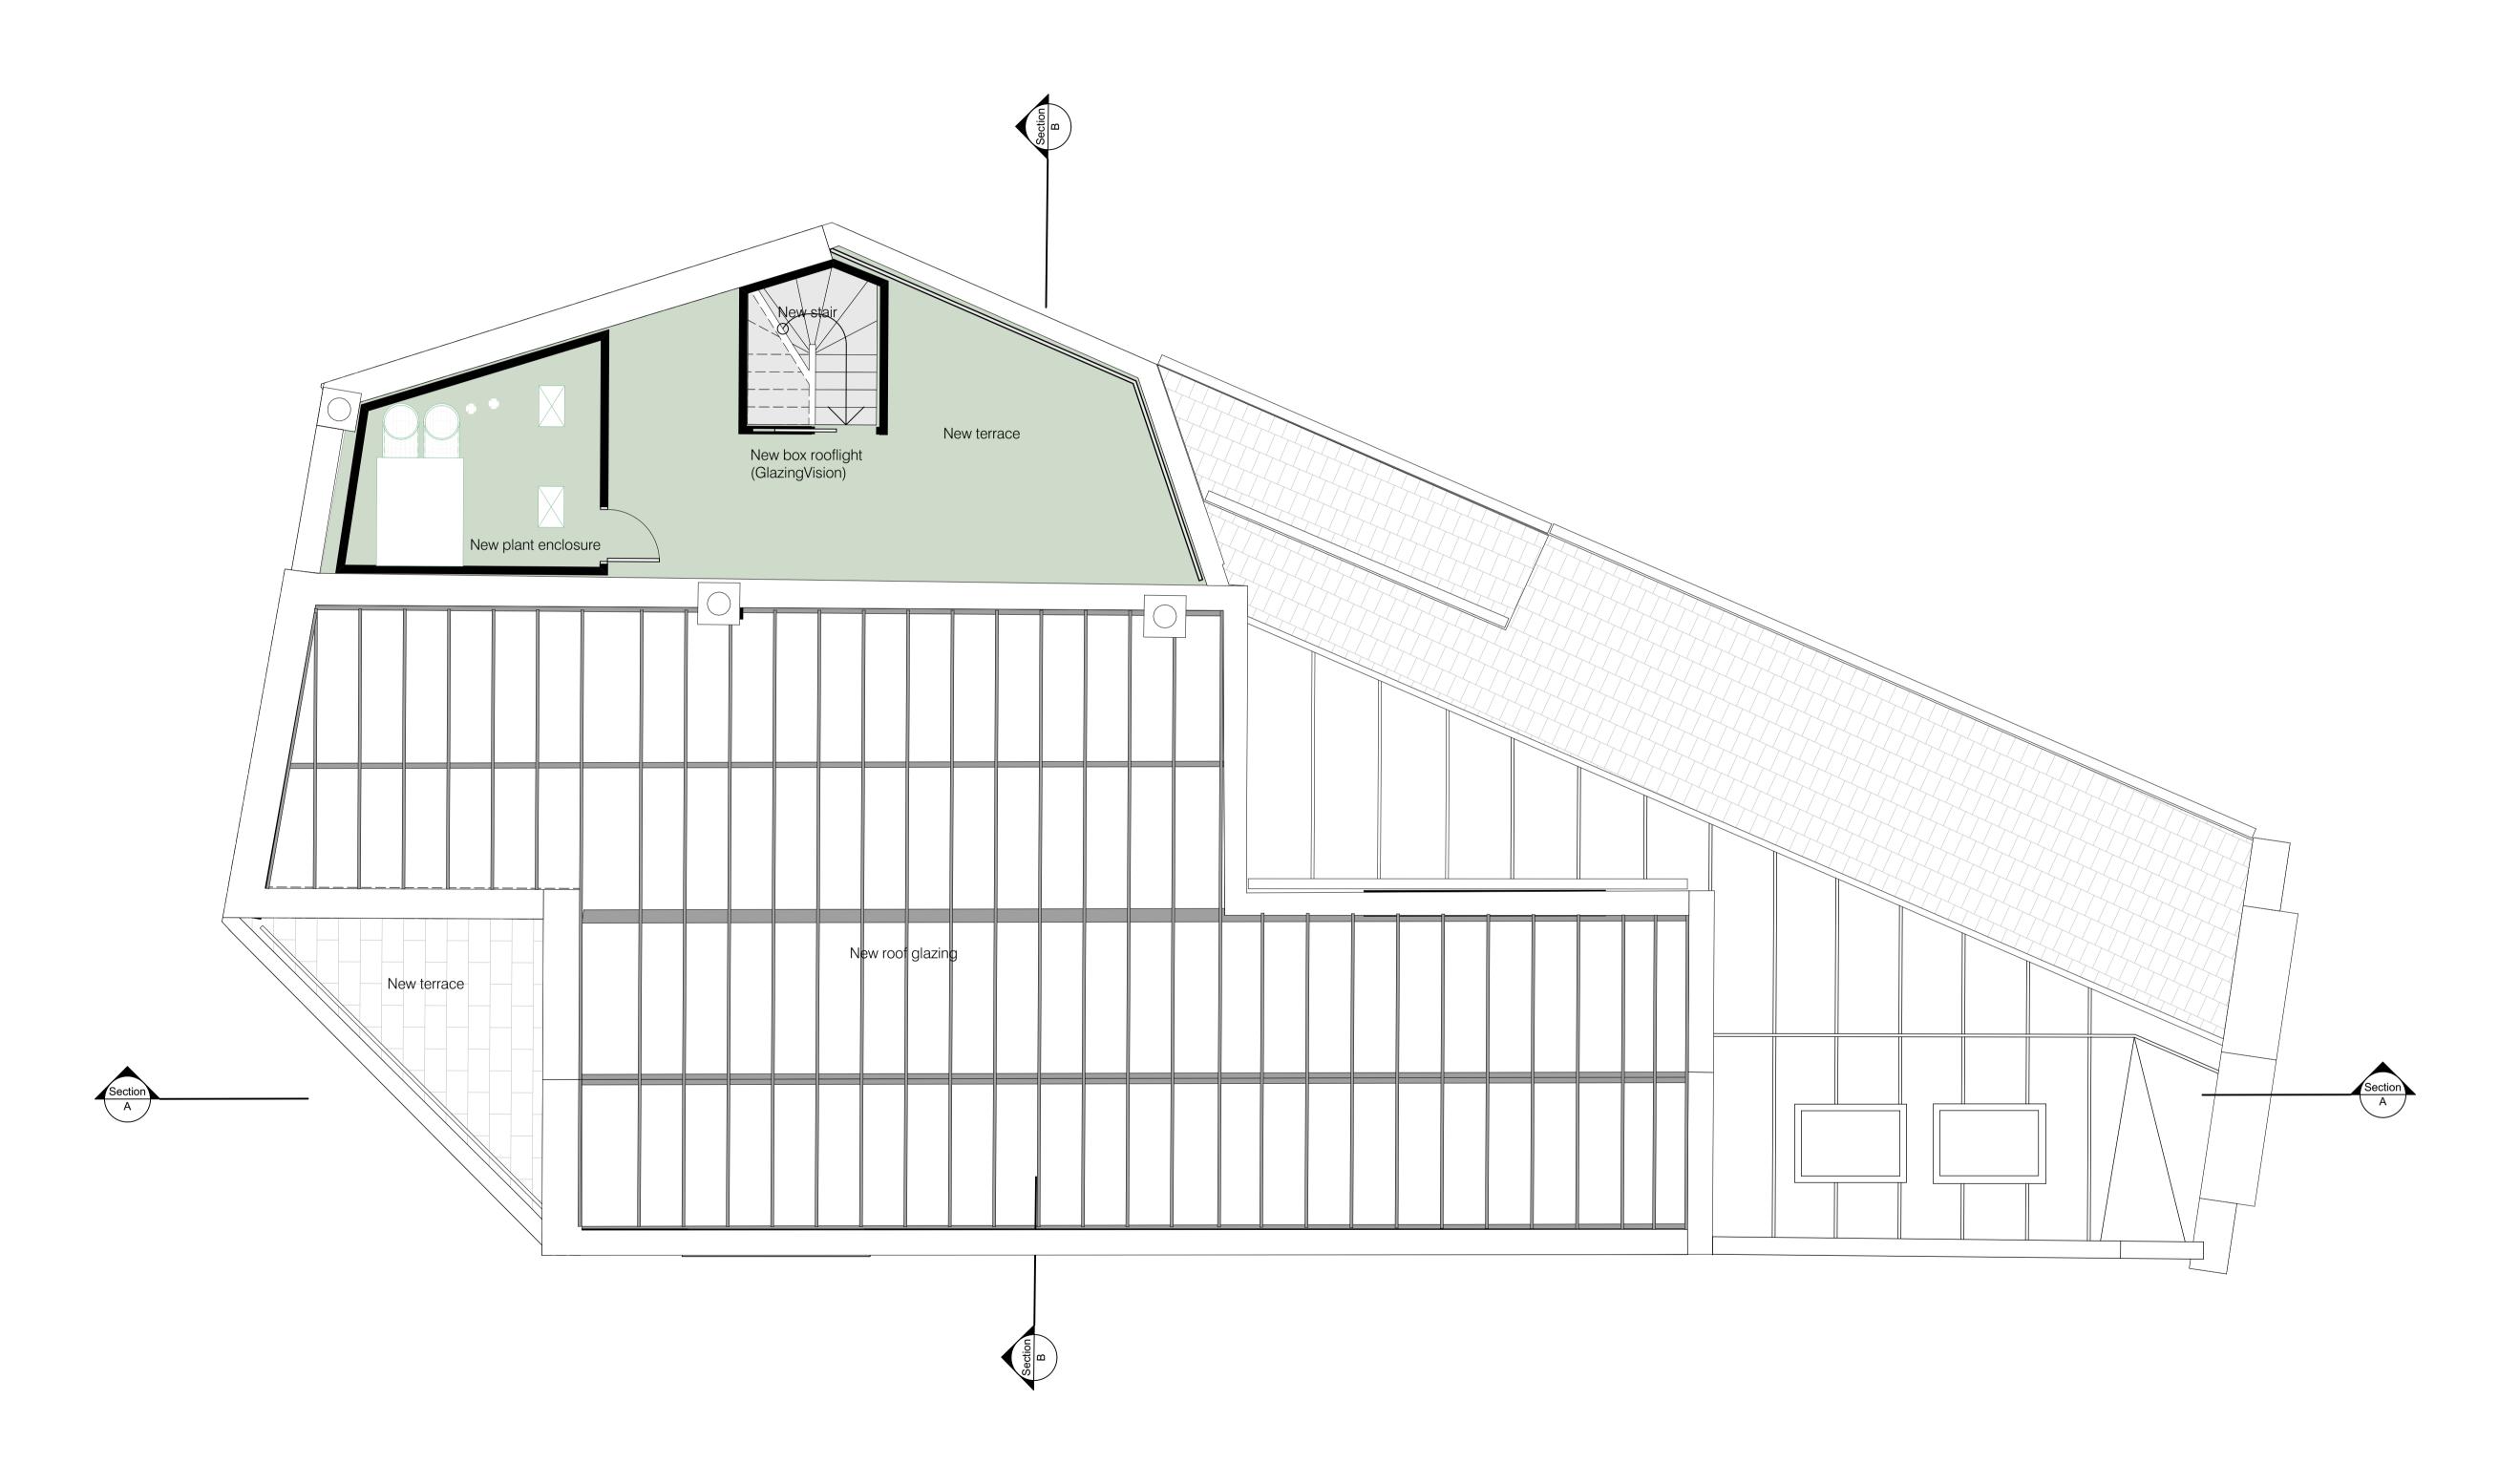

Proposed Second Floor Plan

1:50 at A1

Proposed Roof Plan
1:50 at A1

1 0 2 4 6 8 10m

| 1 - 5 FLITCROFT STREET, LONDON Proposed Roof Plan |                           |                |
|---------------------------------------------------|---------------------------|----------------|
|                                                   |                           |                |
| 1707                                              | 1:50                      | A1             |
| name :                                            |                           |                |
| project                                           | originator volume leve    | el type role n |
| FLITC                                             | - CA - 00 - RI            | F - DR - A - 2 |
| status :                                          | suitability description : |                |
| S2                                                | SUITABLE FOR INFORMATION  | N              |
| revision:                                         | revision description :    |                |
| P02                                               | PRELIMINARY               |                |